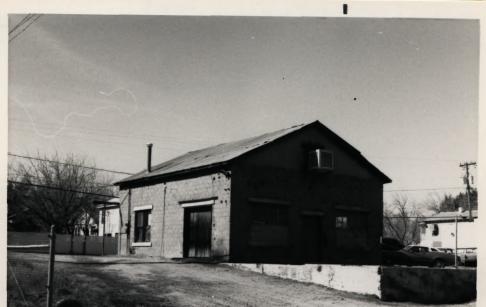

## ARIZONA STATE HISTORIC PROPERTY INVENTORY

| IDENTIFICATION Wickenburg Historic           | COUNTY: Maricopa SURVEY SITE: 2-2        |
|----------------------------------------------|------------------------------------------|
| SURVEY AREA NAME: Resource Survey            | USGS QUAD: Wickenburg                    |
| HISTORIC NAME: Municipal Light Plant         | T_7N R_5W S_12 / NW 1/4 OF THE NW 1/4    |
| ADDRESS/LOCATION: 245 N. Washington          | UTM 12-339920-3759980                    |
| CITY/TOWN: Wickenburg, Arizona               | Description (contd.)                     |
| TAX PARCEL NUMBER: 505-48-41 (less one acre) | ROOF TYPE: gable                         |
| OWNER: Town of Wickenburg                    | ROOF SHEATHING: corrugated metal         |
| OWNER ADDRESS: Box 397                       | HISTORIC ASSOCIATIONS (be concise):      |
| Wickenburg, AZ 85358                         | EAVES TREATMENT: box cornice             |
| HISTORIC USE: electric plant                 |                                          |
| PRESENT USE: storage                         | WINDOWS: steel fixed sash                |
| BUILDING TYPE:industrial                     | 1/1 double hung wood                     |
| STYLE: N/A Utilitarian                       | ENTRY: multiple                          |
| CONSTRUCTION DATE: 1917                      | MAJOR ARCH. FORN/MATERIAL                |
| ARCHITECT/BUILDER: unknown                   | PORCHES: N/A                             |
| INTEGRITY: altered minor/original site       | DISTRICT/STREETSCAPE CONTRIBUTION        |
| CONDITION: fair                              | STOREFRONTS: N/A                         |
| DESCRIPTION .gmlltes ledem lewest            | Suilding retains excellent original      |
| STORIES: 1 DIMENSIONS: (1) 40 (w) 30         | NOTABLE INTERIOR: pressed metal ceiling- |
| STRUCTURAL MATERIAL: CMU                     | good condition                           |
|                                              | OUTBUILDINGS: none                       |
| FOUNDATION MATERIAL: concrete                |                                          |
| REET COMMERCIAL & CENTRAL SQUARE             | ALTERATIONS: windows partially infilled  |
| WALL SHEATHING: CMU                          | CBD: OTHER:                              |
|                                              | PHOTOGRAPH_                              |
| APPLIED ORNAMENT: concrete lintels and sills | PHOTOGRAPHER:                            |
|                                              |                                          |