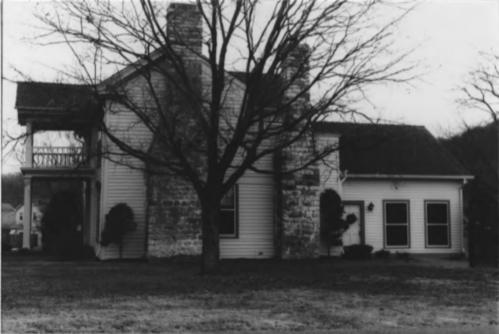

William Leaton House(WM-37), Hillsboro Rd Williamson County Multiple Resource Area Williamson County, TN Date: July, 1987 Photo by: Thomason and Associates Neg: TN Historical Commission Nashville, TN View: South, of north facade

Photo #: 1 of 6

```
William Leaton House(WM-37), Hillsboro Rd
Williamson County Multiple Resource Area
Williamson County, TN
Date: July, 1987
Photo by: Thomason and Associates
Neg: TN Historical Commission
     Nashville, TN
```