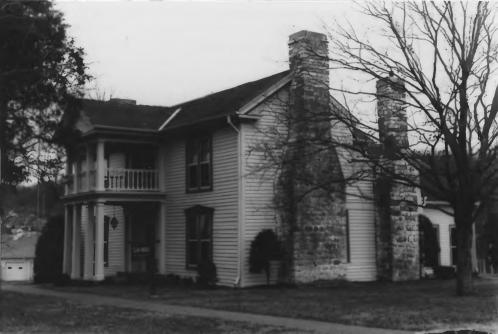

Nashville, TN
View: Southwest, of north and east(main)
facades.
Photo #: 2 of 6

William Leaton House(WM-37), Hillsboro Rd Williamson County Multiple Resource Area Williamson County, TN Date: July, 1987 Photo by: Thomason and Associates Neg: TN Historical Commission