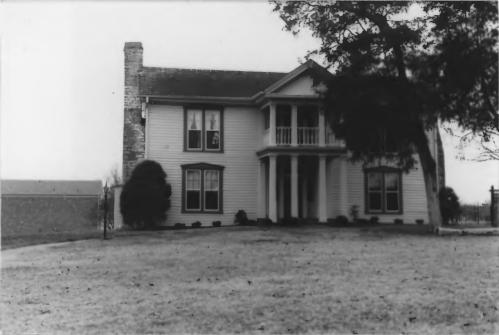

View: West, of east(main) facade.
Photo #: 3 of 6

Nashville, TN

William Leaton House (WM-37), Hillsboro Rd Williamson County Multiple Resource Area Williamson County, TN Date: July, 1987 Photo by: Thomason and Associates Neg: TN Historical Commission Nashville, TN