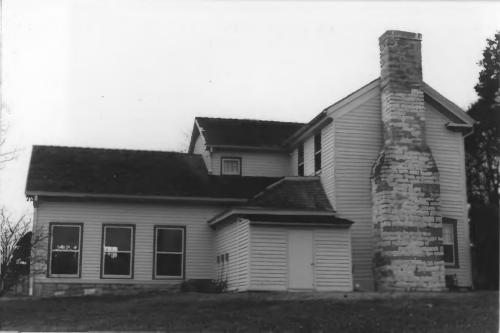

Nashville, TN View: North, of south facade
Photo #: 5 of 6

```
William Leaton House(WM-37), Hillsboro Rd
Williamson County Multiple Resource Area
Williamson County, TN
Date: July, 1987
Photo by: Thomason and Associates
Neg: TN Historical Commission
     Nashville, TN
```

View: Southeast, of west facade.

Photo #: 6 of 6