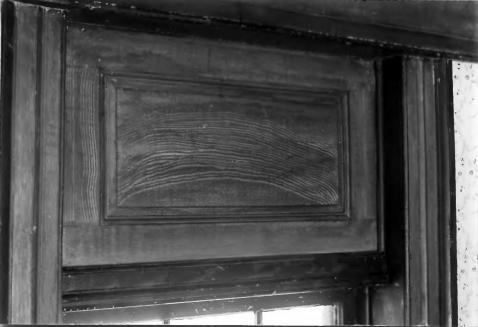

|                                                        | Kentucky Heritage Council<br>Frankfort, Kentucky 40601 |  |
|--------------------------------------------------------|--------------------------------------------------------|--|
| Group Nomination Stella                                | Gents MRA                                              |  |
| Historic Property Name Charles Ware Have               |                                                        |  |
| Address 5. side Per Ridge Rd. 1/2 mi W of KY 395       |                                                        |  |
| Photographer C. Worsham                                |                                                        |  |
| Negative Location KH                                   | C                                                      |  |
| View or Elevation window aprom w/graining in cast room |                                                        |  |
| Date Taken 3/86                                        |                                                        |  |