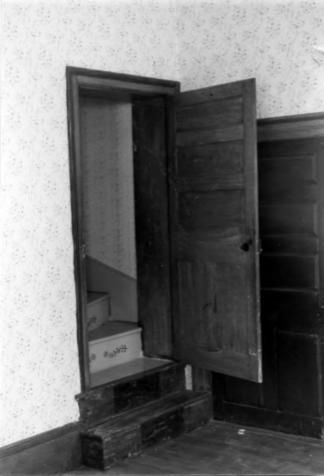

| Site # 94 Kentucky Heritage Council Frankfort, Kentucky 40601 |
|---------------------------------------------------------------|
| Group Nomination Shely Burty MRA                              |
| Historic Property Name Charles Ware Touse                     |
| Address J. Side Pea Ridge Rd, 1/2 mi W ky 395                 |
| Photographer C. Worsham                                       |
| Negative Location KHC                                         |
| View or Elevation Stair entry in east room                    |
|                                                               |
| Date Taken / 3 80                                             |