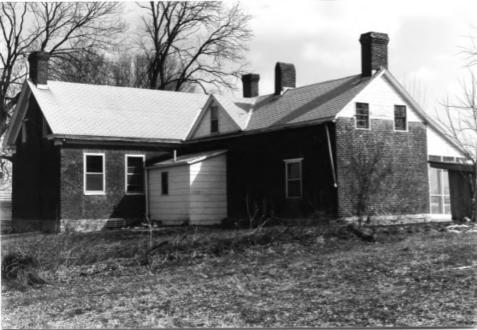

~

| Site # 94 Photo # 4                                                           | Kentucky Heritage Council<br>Frankfort, Kentucky 40601 |  |
|-------------------------------------------------------------------------------|--------------------------------------------------------|--|
| Group Nomination Shells County MRA  Historic Property Name Charles Ware House |                                                        |  |
| Address S side Rei                                                            | Ridge Rd. 1/2 mi W Ky 395                              |  |
| Photographer C Wisham                                                         |                                                        |  |
| Negative Location                                                             | KHC                                                    |  |
| View or Elevation                                                             | view of house from SW                                  |  |
|                                                                               |                                                        |  |
| Date Taken 38                                                                 | 6                                                      |  |