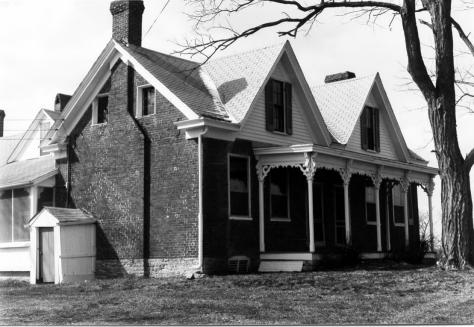

| Site # <u>94</u><br>Photo # <u>7</u>      | Kentucky Heritage Council<br>Frankfort, Kentucky 40601 |
|-------------------------------------------|--------------------------------------------------------|
| Group Nomination                          |                                                        |
| Historic Property Name Charles Ware House |                                                        |
| Address S. Side Pea                       | Ridge Rd, 1/2 mi W of KY 395                           |
|                                           | C. Warsham                                             |
| Negative Location                         | KHC                                                    |
| View or Elevation                         | view of hose from NE                                   |
|                                           | -,                                                     |
| Date Taken 38                             | 6                                                      |