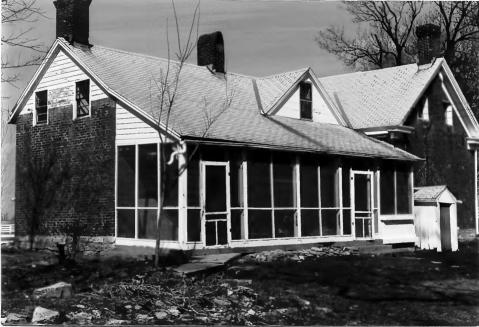

τ

| Site #                                    | Kentucky Heritage Council       |  |  |
|-------------------------------------------|---------------------------------|--|--|
| Photo #                                   | Frankfort, Kentucky 40601       |  |  |
| Group Nomination                          | Shelly County MRA               |  |  |
| Historic Property Name Charles Wave these |                                 |  |  |
| Address 5. side /                         | Ear Ridge Rd, 1/2 mi & of K4395 |  |  |
| Photographer C. Wordin                    |                                 |  |  |
| <b>Negative Location</b>                  |                                 |  |  |
| View or Elevation New of hise from SE     |                                 |  |  |
| Date Taken                                | 3/86                            |  |  |