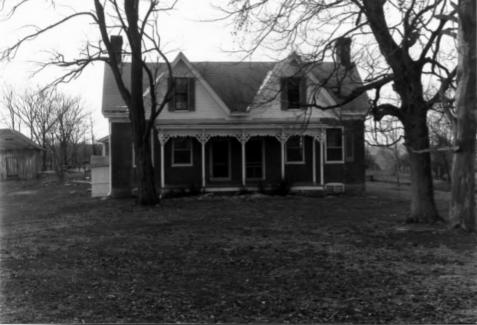

| Site #Photo #                                    | Kentucky Heritage Council Frankfort, Kentucky 40601 |  |
|--------------------------------------------------|-----------------------------------------------------|--|
| Group Nomination _<br>Historic Property N        | shelty County MRA<br>ame Charles Ware House         |  |
| Address S. side Pea Ridge Pd. 1/2 mi W of KY 39: |                                                     |  |
| Photographer                                     | z, Worsham                                          |  |
| Negative Location                                | KHC                                                 |  |
| View or Elevation _                              | view of house from N                                |  |
| Date Taken                                       | 3/86                                                |  |