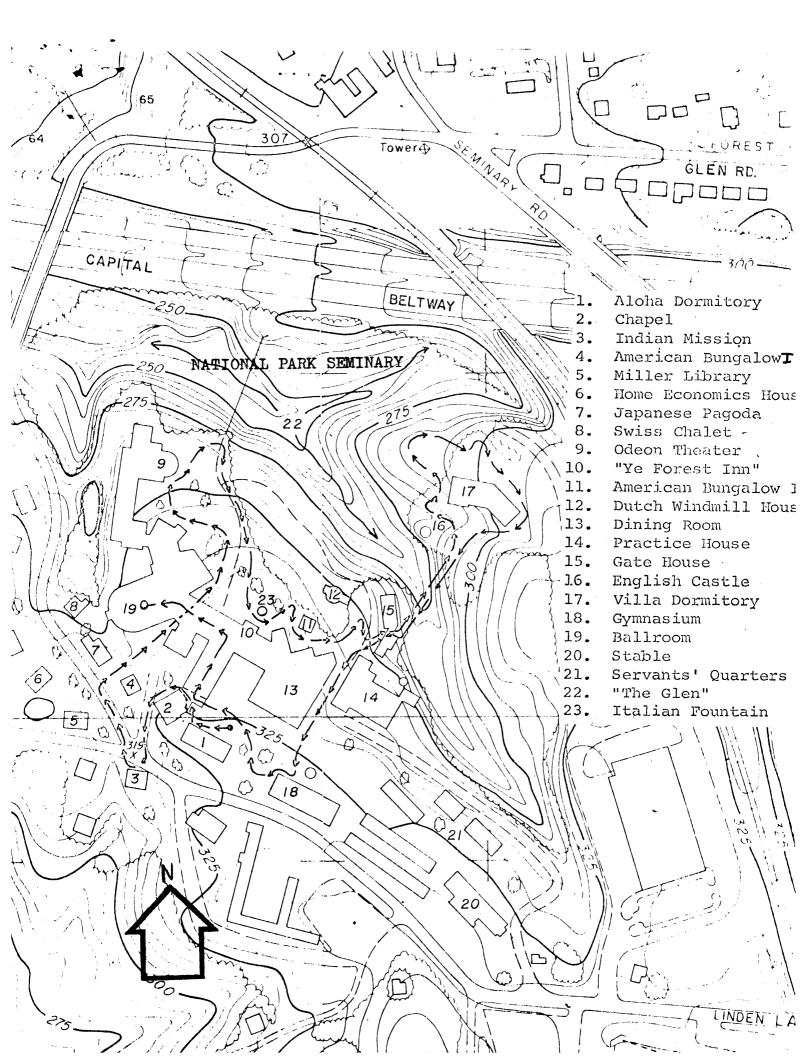

Follies in America. Rutland, Vermont: Charles Tuttle, 1960.
- Living (December 1971), 26-27. Military Installation?" Military
- May, Henry F. The Era of American Innocence: A Study of the First Years of Our Own Time 1912-1917. Chicago: Quadrangle Paperbacks, 1959.

Form 10-300a (July 1969)

## UNITED STATES DEPARTMENT OF THE INTERIOR NATIONAL PARK SERVICE

## NATIONAL REGISTER OF HISTORIC PLACES INVENTORY - NOMINATION FORM

(Continuation Sheet)

| STATE           |      |
|-----------------|------|
| Maryland        |      |
| COUNTY          |      |
| Montgomery      |      |
| FOR NPS USE ONL | Υ    |
| EN TR SEPMENT   | DATE |

(Number all entries)

### National Park Seminary Historic District

The Sun (Baltimore, May 30, 1943, June 22, 1947.

The Washington Post, June 15, 1972.







## Whimsical "Soul Power"

Americans have rarely endulged in architectural fancies of the kind Europe's princes and potentates used to delight in. But there are some such places and one of the most charmingly fanciful of them is right at our doorstep, as it were—at Forest Glen, Md., just south of the Beltway at Linden Lane. Even Walt Disney's imagination could not have dreamed up such strange enchantment as was built at the turn of the century for Mr. and Mrs. John Irving Cassady's girls school. It was known as the "National Park Seminary" in its time, which lasted from 1894 to 1942, when the Army took it over as an annex to Walter Reed Hospital. The girls were referred to as "young women" and, according to an early catalog of the school, trained not only in scholarship and social graces