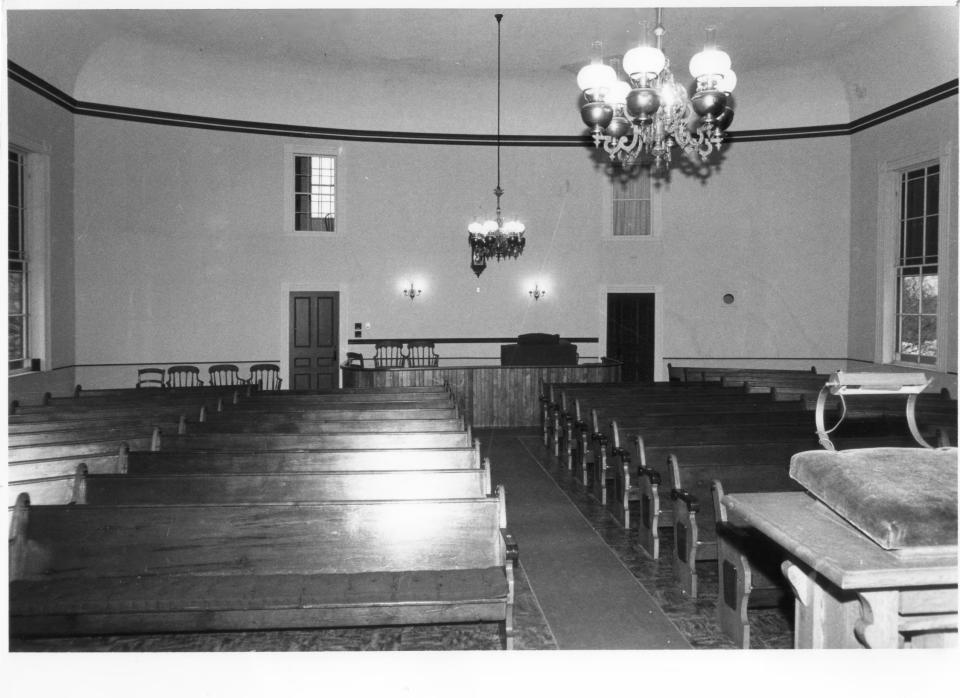

Lyndeborough Center

City/Town/State: Lyndeborough, New Hampshire

John Keefe

Negative with:

Barbara Boisvert,

Lyndeborough, New Hampshire

Description:

Lyndeborough Center Church Bell and view of mountains Photographer facing N NE SE S SW W NW Photo Date: Nov. 1933