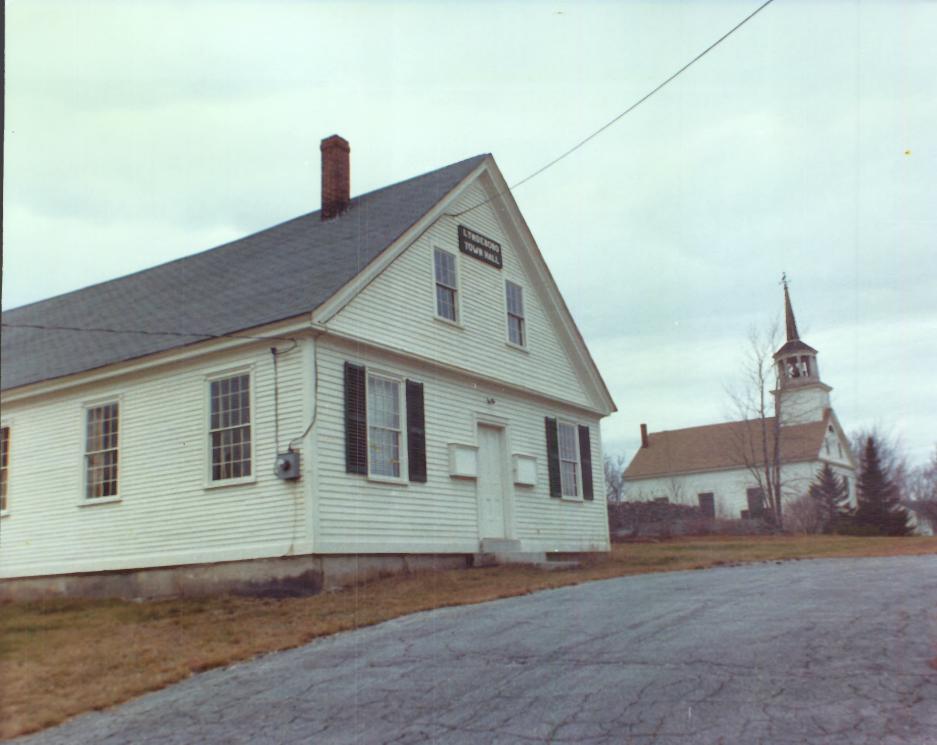

Photographer:

John Keefe

Negative with:

Barbara Boisvert,

Lyndeborough, New Hampshire

Description:

Town Hall, Pound and Church

Photographer facing N NE E SE S SW W (NW) Photo Date: 1933

Description:

Church, Town Pound, and Town Hall

Photographer facing N NE E SE S(SW) W NW Photo Date:

Photo Number 2 of

Historic Name:

Lyndeborough Center Historic District

Common Name:

Lyndeborough Center