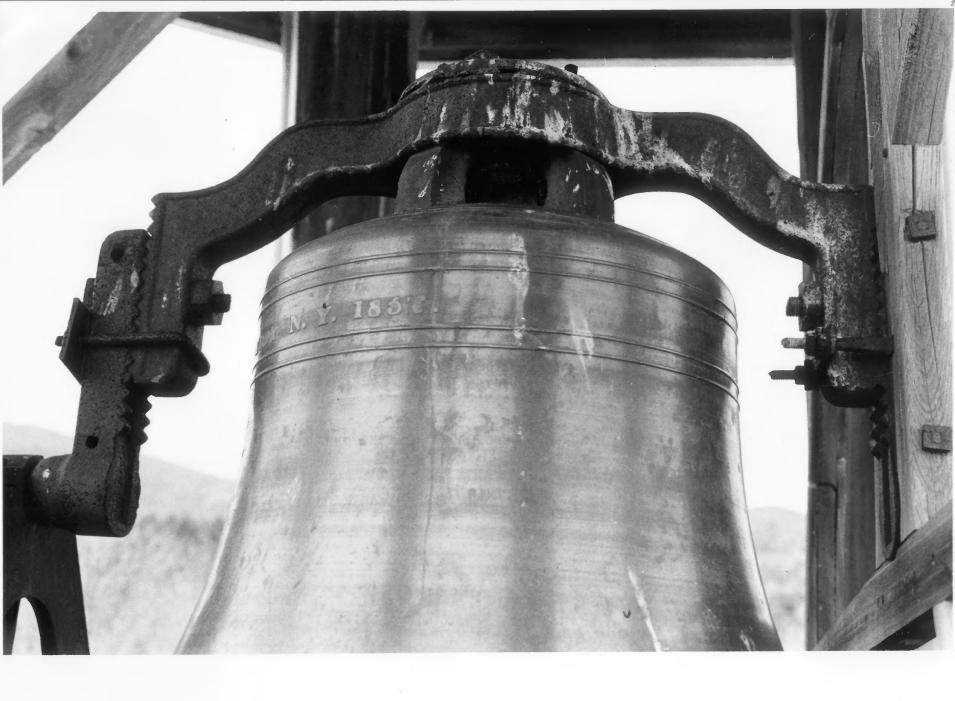

Photo Number

Historic Name:

Lyndeborough Center Historic District

Common Name:

Lyndeborough Center

NR District:

N/A

Address:

Lyndeborough Center

City/Town/State: Lyndeborough, New Hampshire

John Keefe

Negative with:

Barbara Boisvert,

Lyndeborough, New Hampshire

Description:

Lyndeborough Center Church Bell and view of mountains Photographer facing N NE SE S SW W NW Photo Date: Nov. 1933