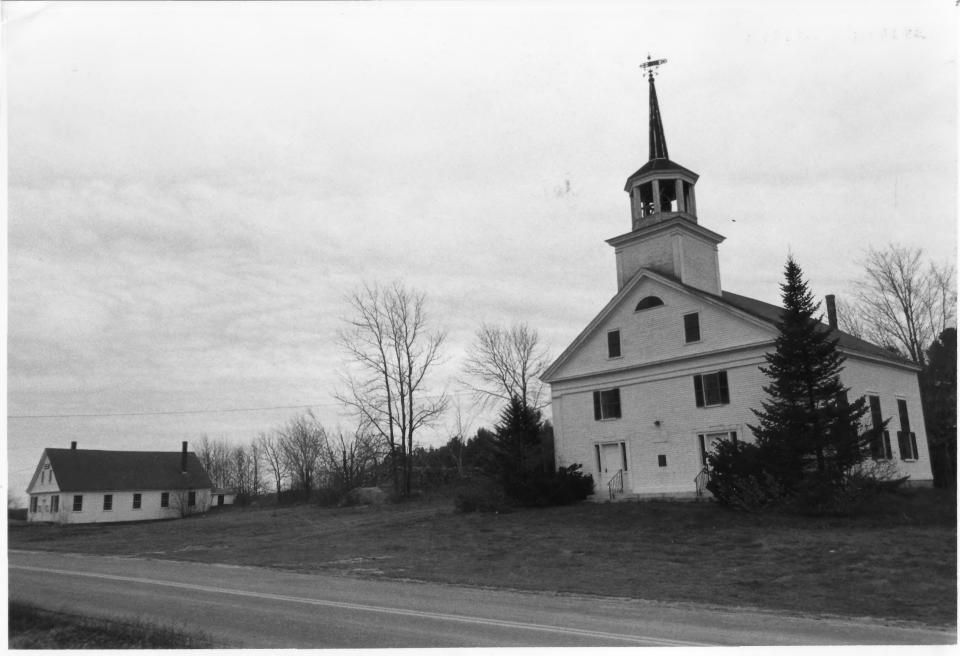

Lyndeborough, New Hampshire

Description:

Lyndeborough Center Church looking from rear

Photographer facing N NE E SE S SW (W) NW Photo Date: Nov. 1983

Photo Number 3 of

Historic Name:

Lyndeborough Center Historic District