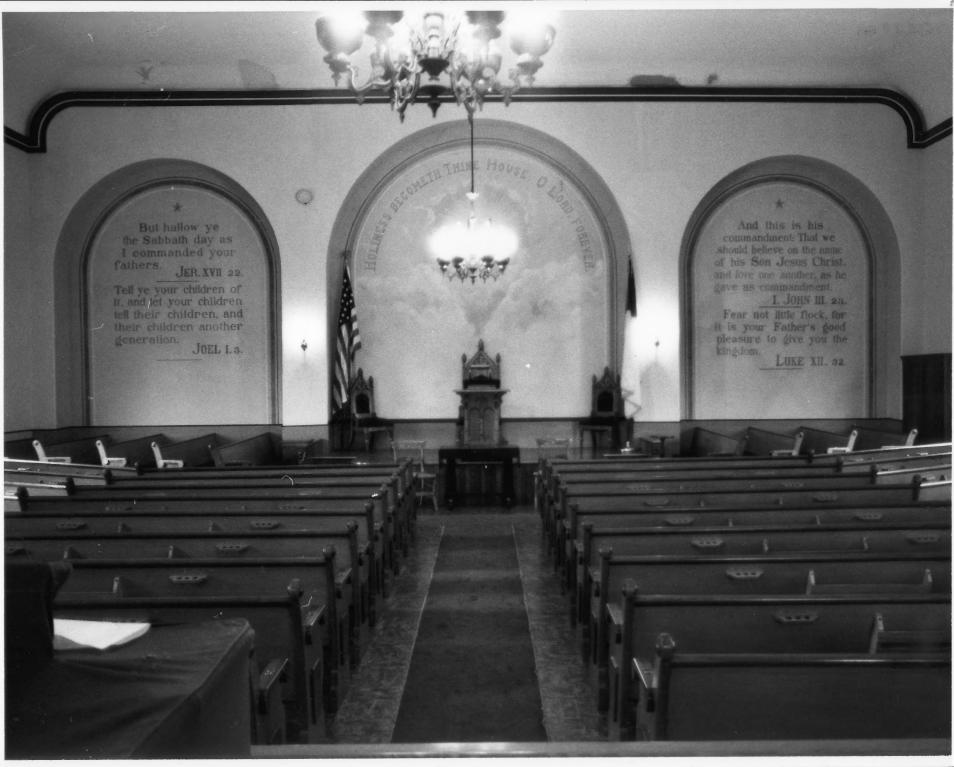

John Keefe

Negative with:

Barbara Boisvert,

Lyndeborough, New Hampshire

Description:

Lyndeborough Center Church looking from pulpit

Photographer facing N NE E SE S SW W NW Photo Date:

Nov. 1983