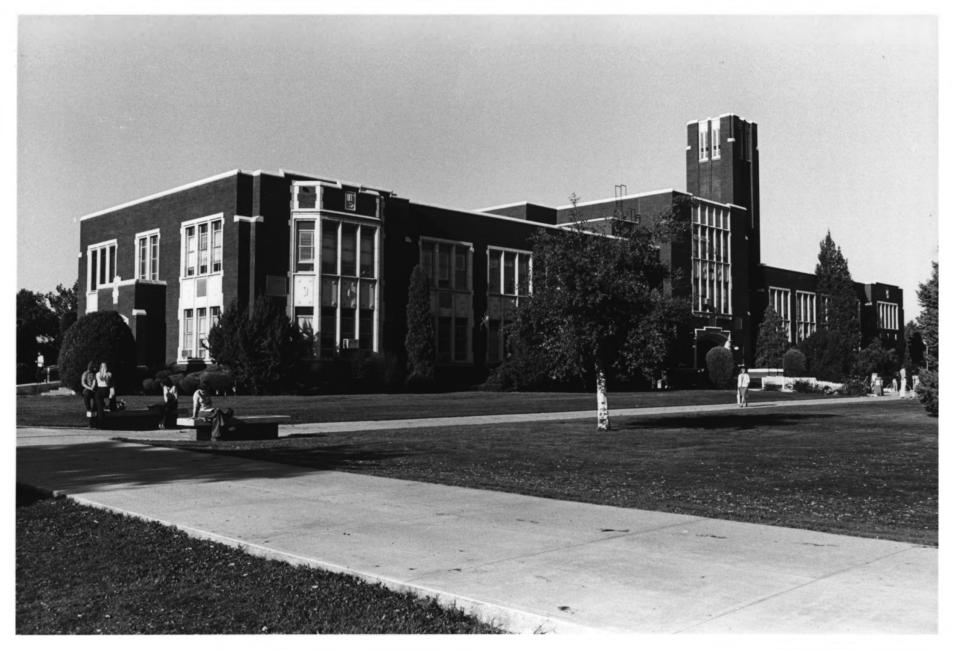

Tourtellotte and Hummel Architecture in Idaho Boise Junior College Administration Building site #138 Boise State University Campus

Photographer: Patricia Wright 1980

Boise, Ada County, Idaho

Negative on file at Idaho State Historical Society Boise, Idaho

View from northeast

Photograph one of two

Tourtellotte and Hummel Architecture in Idaho Boise Junior College Administration Building site #138 Boise State University Campus

Photographer: Patricia Wright 1980