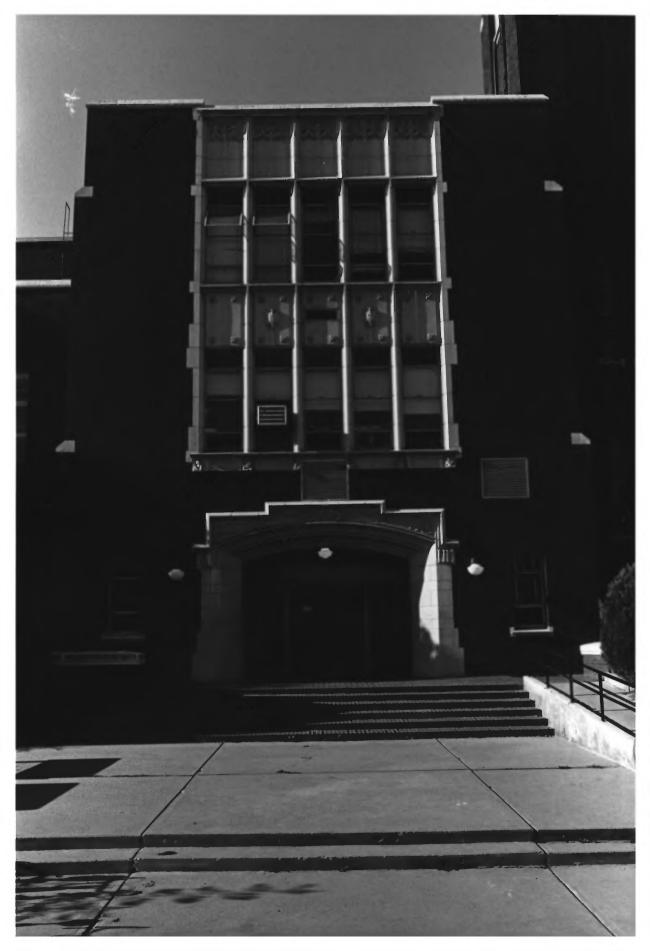

Boise, Ada County, Idaho

Negative on file at Idaho State Historical Society Boise, Idaho

Detail view from north-northeast

Photograph two of two