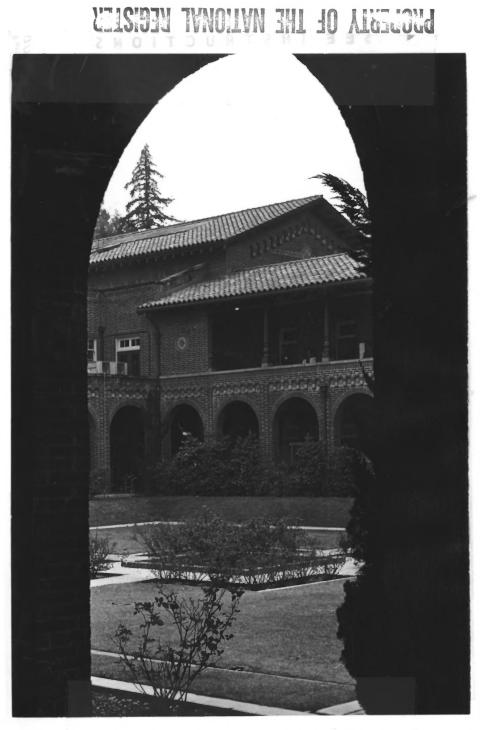

| Form No. 1<br>(7/72) | 0-301a UNITED STATES DEPARTMENT OF THE INTERIOR<br>NATIONAL PARK SERVICE |                  | STATE<br>California                                                                                              | California |  |  |
|----------------------|--------------------------------------------------------------------------|------------------|------------------------------------------------------------------------------------------------------------------|------------|--|--|
|                      | NATIONAL REGISTER OF H                                                   | ISTORIC PLACE    | S Fresno                                                                                                         | Fresno     |  |  |
|                      | PROPERTY PHOTOGRAF                                                       | FOR NPS USE O    | FOR NPS USE ONLY                                                                                                 |            |  |  |
| S                    | (Type all entries - attach to or en                                      | ph) ENTRY NUMBER | DATE                                                                                                             |            |  |  |
| z                    | NAME                                                                     | MAY 1 1974       |                                                                                                                  |            |  |  |
| 0                    | COMMON: Old Administration Buil                                          |                  |                                                                                                                  |            |  |  |
|                      | AND/OR HISTORIC: Fresno State Norm                                       |                  |                                                                                                                  |            |  |  |
| H 2.                 | LOCATION                                                                 | BL DENOUL        | and the second |            |  |  |
| υ                    | STREET AND NUMBER:                                                       |                  | -                                                                                                                |            |  |  |
|                      | 1101 University Avenue                                                   |                  |                                                                                                                  |            |  |  |
| 24                   | CITY OR TOWN:                                                            |                  | •                                                                                                                |            |  |  |
| F                    | STATE:                                                                   | CODE COUN        | JTV.                                                                                                             | 1          |  |  |
| S                    | California                                                               |                  | Fresno                                                                                                           | 019        |  |  |
| Z 3. F               | HOTO REFERENCE                                                           |                  | Tiert                                                                                                            |            |  |  |
| _                    | PHOTO CREDIT: Mr. William F. Leh                                         | r                | 5110/12                                                                                                          |            |  |  |
|                      | DATE OF PHOTO: December 27, 1973                                         |                  | Dr.A                                                                                                             |            |  |  |
|                      | NEGATIVE FILED AT:                                                       |                  | TECEIVEN SP                                                                                                      |            |  |  |
| ш                    | In personal posses                                                       | sion of Mr. Le   | hr APR 2 2 1974                                                                                                  | 1          |  |  |
| S 4.                 | IDENTIFICATION                                                           |                  | 0                                                                                                                | 0          |  |  |
|                      | Plate 4<br>Central Section and Inner Cou                                 |                  | NATIONAL<br>REGISTER                                                                                             |            |  |  |
|                      | (Northern Suposure)                                                      | 3.044            |                                                                                                                  |            |  |  |