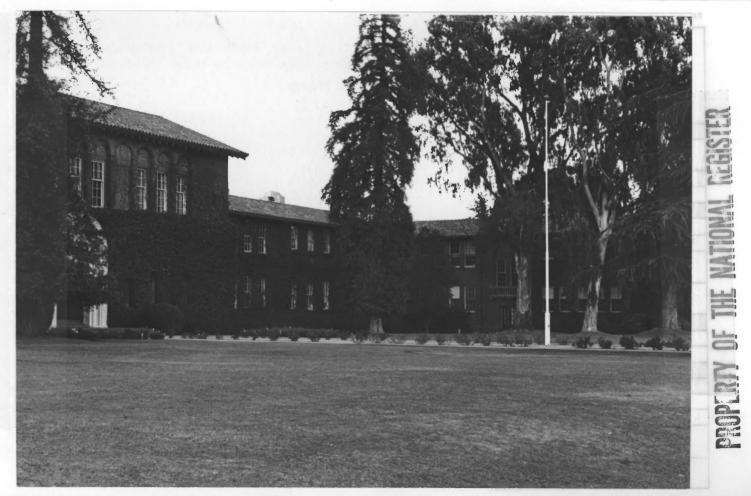

| Form No. 1<br>(7/72) | 0-301a UNITED STATES DEPARTMENT OF THE INTERIOR<br>NATIONAL PARK SERVICE |                  | STATE<br>California                                                                                              | California |  |  |
|----------------------|--------------------------------------------------------------------------|------------------|------------------------------------------------------------------------------------------------------------------|------------|--|--|
|                      | NATIONAL REGISTER OF H                                                   | ISTORIC PLACE    | S Fresno                                                                                                         | Fresno     |  |  |
|                      | PROPERTY PHOTOGRAF                                                       | FOR NPS USE O    | FOR NPS USE ONLY                                                                                                 |            |  |  |
| S                    | (Type all entries - attach to or en                                      | ph) ENTRY NUMBER | DATE                                                                                                             |            |  |  |
| z                    | NAME                                                                     | MAY 1 1974       |                                                                                                                  |            |  |  |
| 0                    | COMMON: Old Administration Buil                                          |                  |                                                                                                                  |            |  |  |
|                      | AND/OR HISTORIC: Fresno State Norm                                       |                  |                                                                                                                  |            |  |  |
| H 2.                 | LOCATION                                                                 | BL DENOUL        | and the second |            |  |  |
| υ                    | STREET AND NUMBER:                                                       |                  | -                                                                                                                |            |  |  |
|                      | 1101 University Avenue                                                   |                  |                                                                                                                  |            |  |  |
| 24                   | CITY OR TOWN:                                                            |                  | •                                                                                                                |            |  |  |
| F                    | STATE:                                                                   | CODE COUN        | JTV.                                                                                                             | 1          |  |  |
| S                    | California                                                               |                  | Fresno                                                                                                           | 019        |  |  |
| Z 3. F               | HOTO REFERENCE                                                           |                  | Tiert                                                                                                            |            |  |  |
| _                    | PHOTO CREDIT: Mr. William F. Leh                                         | r                | 5110/12                                                                                                          |            |  |  |
|                      | DATE OF PHOTO: December 27, 1973                                         |                  | Dr.A                                                                                                             |            |  |  |
|                      | NEGATIVE FILED AT:                                                       |                  | TECEIVEN SP                                                                                                      |            |  |  |
| ш                    | In personal posses                                                       | sion of Mr. Le   | hr APR 2 2 1974                                                                                                  | 1          |  |  |
| S 4.                 | IDENTIFICATION                                                           |                  | 0                                                                                                                | 0          |  |  |
|                      | Plate 4<br>Central Section and Inner Cou                                 |                  | NATIONAL<br>REGISTER                                                                                             |            |  |  |
|                      | (Northern Suposure)                                                      | 3.044            |                                                                                                                  |            |  |  |