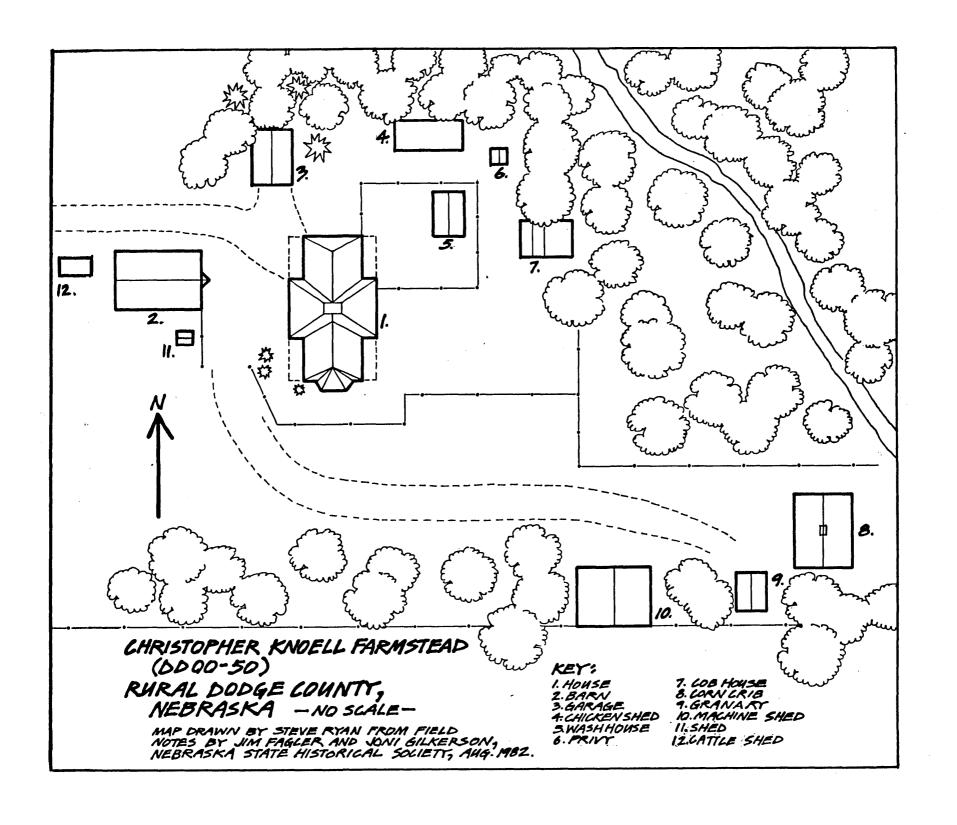

The farmstead is a relatively compact group of buildings including some twelve separate structures situated in an extended farm yard arrangement. Access to the site is directly into the yard along a quarter mile land from the northwest. The dwelling is the focal point of the farmstead, with the garage, barn, chicken shed and privy occupying the northern boundary. The yard is terminated at the southeast end of the grass lane by the granary and corn crib (see sketch map). The majority of the outbuildings (see sketch map, site #'s 1-7, 11, 12) are arranged in a grid-like pattern leaving the southern boundary open. In William Tishler's The Site Arrangement of Rural Farmsteads he states: "the most convenienct disposition of the outhouses of a farm. . . is in the form of a long rectangle, or a square, as the case may be, open at one side, -- generally at the south, -- so as to admit the air to the cattle in the yards, and allow sufficient sunshine to them in winter." Perhaps this is the reasoning Christopher Knoell incorporated into the layout and operation of his farm and cattle raising business.

# NATIONAL REGISTER OF HISTORIC PLACES INVENTORY -- NOMINATION FORM

CONTINUATION SHEET Description ITEM NUMBER 7 PAGE 2

The following list, according to the Historic American Building Survey formula, describes the significant structures and sites included in the farmstead (see sketch site plan for items #1-12).

- 1. <u>House</u>: brick, cross-shaped in plan,  $8.56 \times 14.7$  meters ( $28'1'' \times 48'3''$ ), two stories, low-pitched hip roof with wide eaves, paired brackets, two story bay window, four original porches, Eastlake detailing, second story walkout, tall, narrow one-over-one pane windows with stilted flat arched stone window hoods and lugsills, stone belt course, lower level walkout, 1888, two exterior chimneys (north, west facades) have been removed, original balustrade on second story has been replaced with wrought iron, Italianate style.
- 2. <u>Barn</u>: wood frame with clapboarding, rectangular shape, 8.7 x 15.45 meters  $(26'6'_2'' \times 50'8'_2'')$ , gable roof, "turkey tail" overhang over loft door, 1908-09.
- 3. Garage: wood frame with clapboarding, rectangular shape, 3.21 x 6.8 meters  $(10'6'' \times 22'4'')$  one story, gable roof. Lumber from original house was used in construction. Late 1930's.
- 4. Chicken shed: wood frame with clapboarding, rectangular shape 3.74  $\times$  9.8 meters (12'3"  $\times$  32'2") one story, one room, shed roof, strip windows.
- 5. Wash house: wood frame with clapboarding, rectangular shape, 3.15 x 5.0 meters (10'4" x 16'5") one story, gable roof.
- 6. Privy: wood frame with clapboarding, square, 1.28 x 1.29 meters (4' $2\frac{1}{2}$ " x 4'3") gable roof.
- 7. Cob house: wood frame with clapboarding, rectangular shape with shed roof addition to the east, 4.97 x 6.26 meters ( $16'4'' \times 20'6'_2''$ ), one story.
- 8. Corn crib: wood frame, rectangular shape, 9.7 x 15.34 meters (31'10" x 50'4"), one story, gable roof, cupola.
- 9. Granary: wood frame with clapboarding, rectangular shape, 4.7 x 9.29 meters (15'5"  $\times$  30'6"), one story, gable roof.
- 10. Marchine shed: wood frame with clapboarding, rectangular shape 11.05 x 12.23 meters  $(36'3'' \times 40'1\frac{1}{2}'')$ , one story, gable roof, c. 1910.
- 11. Shed: wood frame with clapboarding, square, approximately 1.8 x 1.8 meters  $(6' \times 6')$ , gable roof.
  - 12. Cattle shed: wood frame with metal siding, rectangular shape, shed roof.