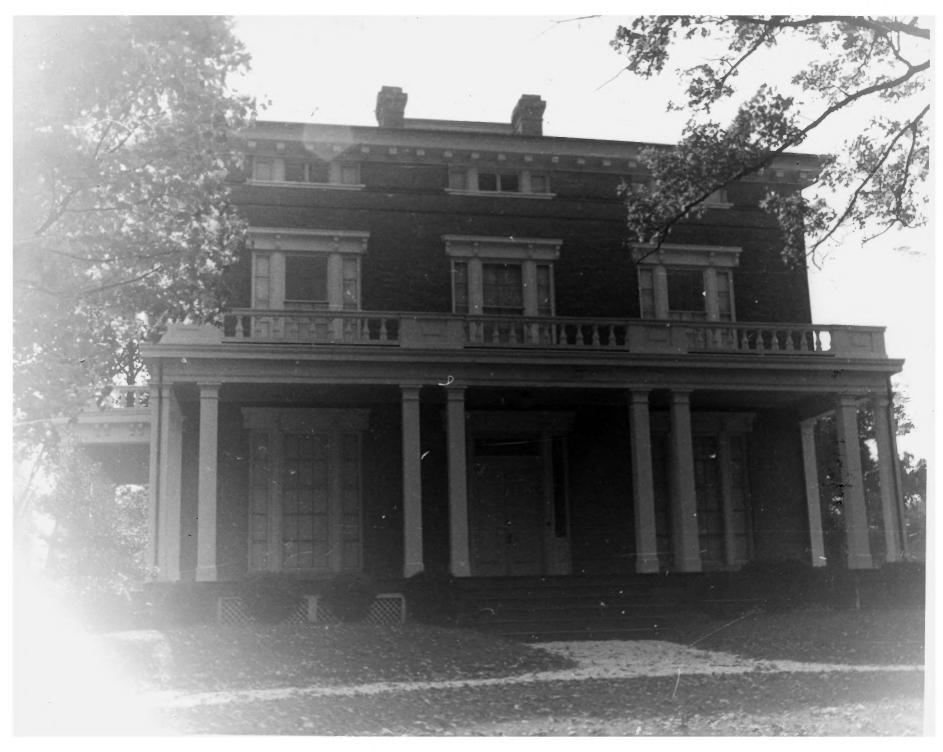

ANTRIM. CARROLL COUNTY NORTHWEST ELEVATION Photo Credit Joseph Getty October, 1974 #1096 OCT 18 1976 SEP 1 6 1977 MARYLAND

ANTRIM, CARROLL COUNTY INTERIOR FRONT ROOM DOUBLE PARLOR PHOTO CREDIT Joseph Getty October 1974 #256