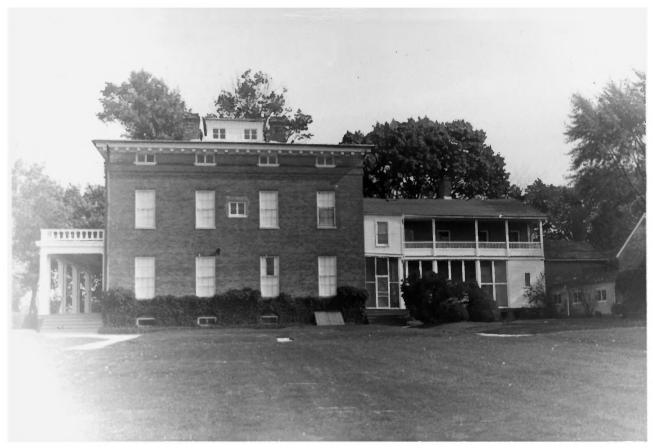

ANTRIM. CARROLL COUNTY NORTHWEST ELEVATION Photo Credit Joseph Getty October, 1974 #1096 OCT 18 1976 SEP 1 6 1977 MARYLAND

ANTRIM, CARROLL COUNTY INTERIOR FRONT ROOM DOUBLE PARLOR PHOTO CREDIT Joseph Getty October 1974 #256