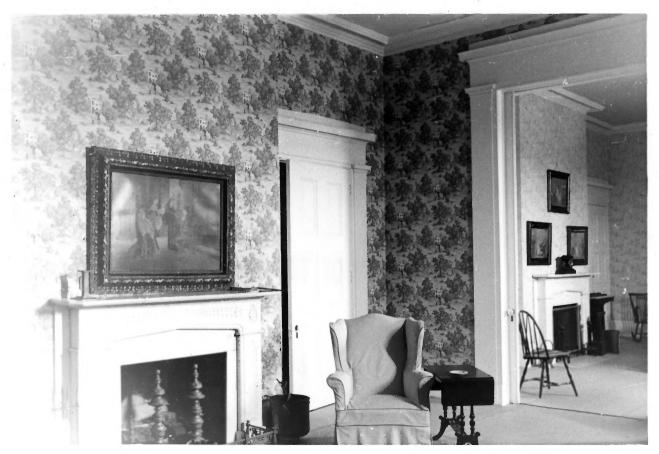

ANTRIM. CARROLL COUNTY NORTHWEST ELEVATION Photo Credit Joseph Getty October, 1974 #1096 OCT 18 1976 SEP 1 6 1977 MARYLAND

ANTRIM, CARROLL COUNTY INTERIOR FRONT ROOM DOUBLE PARLOR PHOTO CREDIT Joseph Getty October 1974 #256