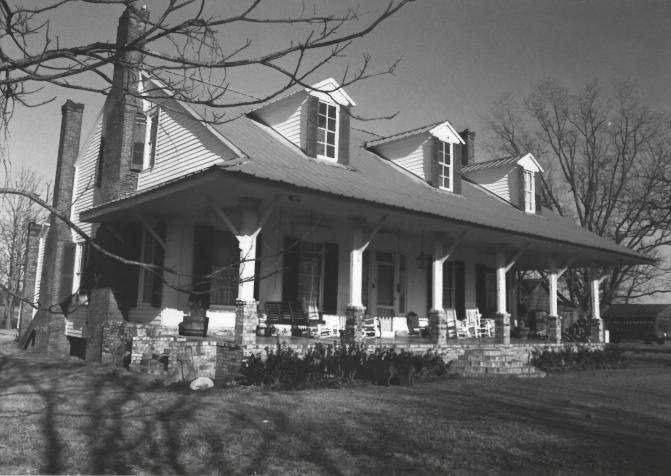

China Grove (Bayou Rapides Thematic)
Rapides Parish, LA
Donna Fricker
LA State Historic Preservation Office
January 1984
Photo #1
East

NB: The outbuildings seen to the right in this photo are <u>not</u> within the nominated acreage. We are <u>not</u> certain that they are over 50 years old and they do not contribute to the main house's architectural significance. We saw no point in making a special extension of the boundaries to take them in.