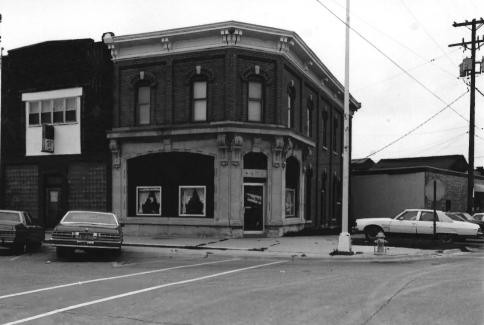

Historic Resources of Clinton, Rock County, Wisconsin. Old Citizen's Bank. Photo by C

Cartwright, Nov., 1984. Neg. at State Hist. Soc. View from east. #1 of 2

Historic Resources of Clinton, Rock County, Wisconsin. Old Citizen's Bank. Photo by C. Cartwright, Nov., 1984. Neg. at StateHist. Soc. View from northeast. #2 of 2