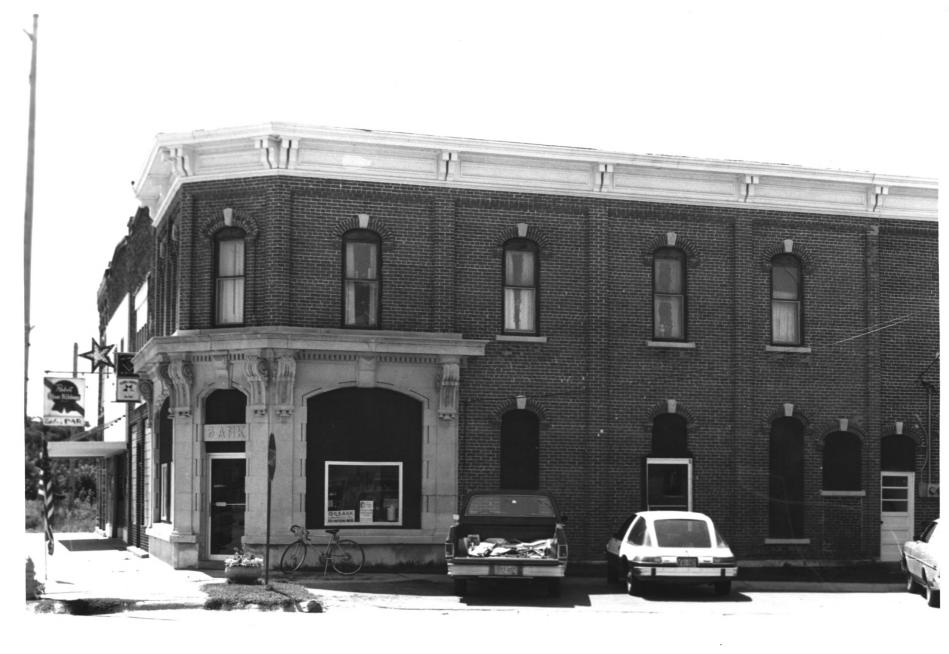

Historic Resources of Clinton, Rock County, Wisconsin. Old Citizen's Bank. Photo by C

Cartwright, Nov., 1984. Neg. at State Hist. Soc. View from east. #1 of 2



Historic Resources of Clinton, Rock County, Wisconsin. Old Citizen's Bank. Photo by C. Cartwright, Nov., 1984. Neg. at StateHist. Soc. View from northeast. #2 of 2



HISTORIC RESOURCES OF THE VILLAGE OF CLINTON, WISCONSIN.

Citizens Bank
South West Corner of Front and Allen Streets,
Clinton, Rock County, Wisconsin.

Ruth Ann Willis, photographer, August 1980. Negative: State Historical Society of Wisconsin

East Elevation

Set B, photo 1.



HISTORIC RESOURCES OF THE VILLAGE OF CLINTON, WISCONSIN

Citizens Bank
South West Corner of Front and Allen Streets,
Clinton, Rock County, Wisconsin

Maurice Montgomery, photographer, August 1981 Negative: State Historical Society of Wisconsin

Set A, photo 2.

North Elevation