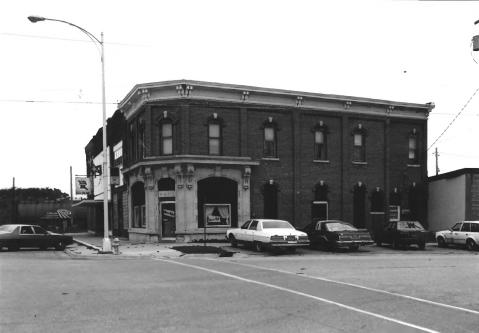

Historic Resources of Clinton, Rock County, Wisconsin. Old Citizen's Bank. Photo by C

Cartwright, Nov., 1984. Neg. at State Hist. Soc. View from east. #1 of 2

Historic Resources of Clinton, Rock County, Wisconsin. Old Citizen's Bank. Photo by C. Cartwright, Nov., 1984. Neg. at StateHist. Soc. View from northeast. #2 of 2