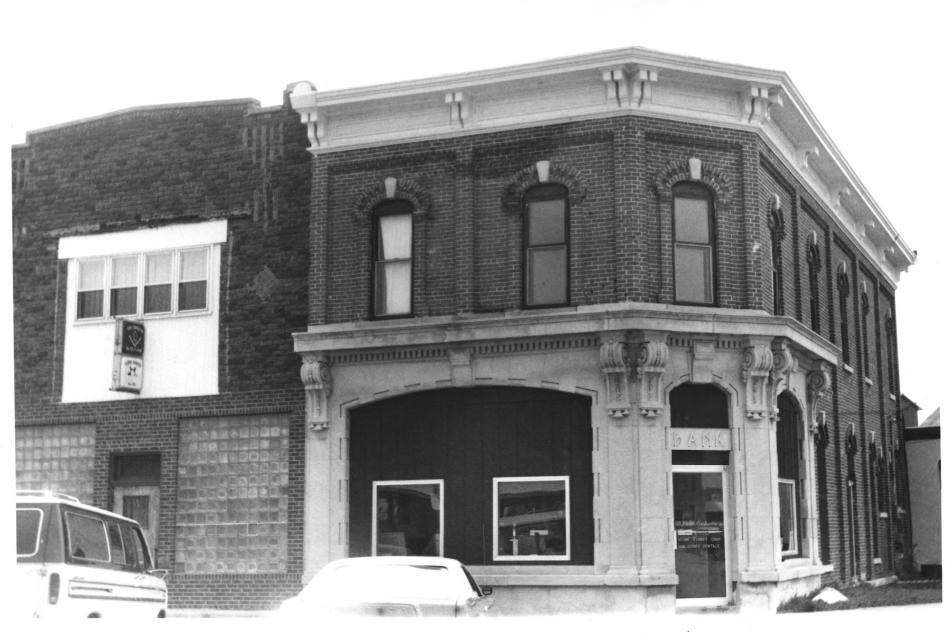

HISTORIC RESOURCES OF THE VILLAGE OF CLINTON, WISCONSIN.

Citizens Bank
South West Corner of Front and Allen Streets,
Clinton, Rock County, Wisconsin.

Ruth Ann Willis, photographer, August 1980. Negative: State Historical Society of Wisconsin

East Elevation

Set B, photo 1.

HISTORIC RESOURCES OF THE VILLAGE OF CLINTON, WISCONSIN

Citizens Bank
South West Corner of Front and Allen Streets,
Clinton, Rock County, Wisconsin

Maurice Montgomery, photographer, August 1981 Negative: State Historical Society of Wisconsin