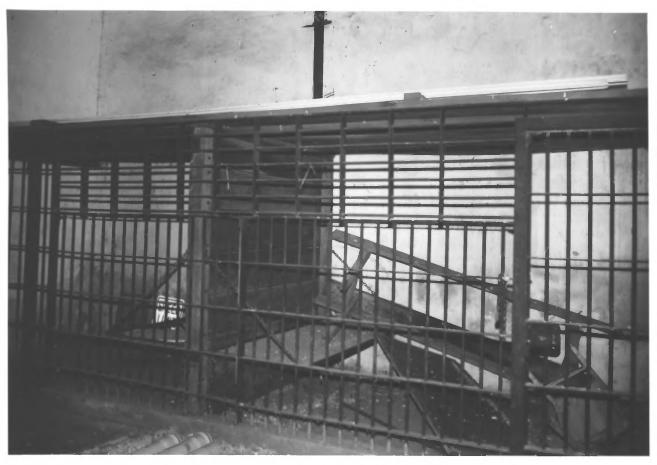

Jackson County Jail (Andrew) Andrew, Jackson County, Iowa Credit: Milton Cornelius, Andrew Neg. at: Same DEC 1 2 1978 Date: May 1978 View: interior: north wall of cellroom AUG 29 1978

Jackson County Jail (Andrew) Andrew, Jackson County, Iowa Credit: Milton Cornelius, Andrew Date: May 1978 DEC 1 2 1978 Neg. at: Same View: Main (west) elevation, with frame additions to each side AUG 29 1978