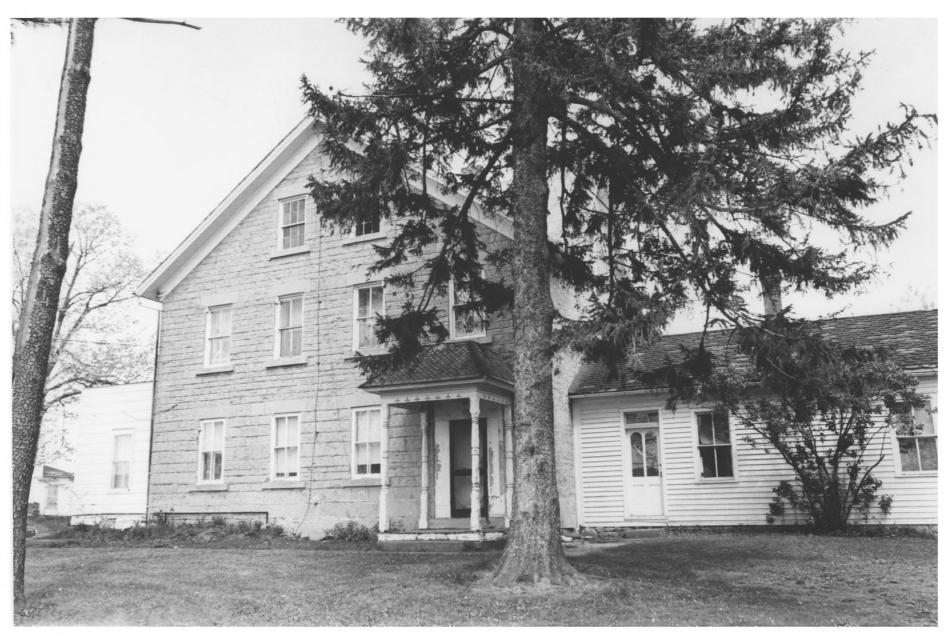

Jackson County Jail (Andrew) Andrew, Jackson County, Iowa Credit: Milton Cornelius, Andrew Neg. at: Same DEC 1 2 1978 Date: May 1978 View: interior: north wall of cellroom AUG 29 1978

Jackson County Jail (Andrew) Andrew, Jackson County, Iowa Credit: Milton Cornelius, Andrew Date: May 1978 DEC 1 2 1978 Neg. at: Same View: Main (west) elevation, with frame additions to each side AUG 29 1978