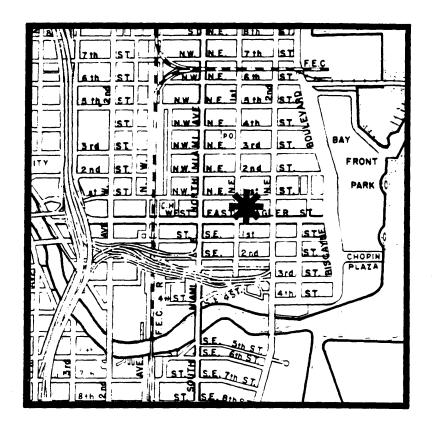

| - ype un entre                                       | - complete applicable                                                        |                                                                                                        |                                                                                             |                                                                          |
|------------------------------------------------------|------------------------------------------------------------------------------|--------------------------------------------------------------------------------------------------------|---------------------------------------------------------------------------------------------|--------------------------------------------------------------------------|
| 1. Nam                                               | ne                                                                           |                                                                                                        |                                                                                             |                                                                          |
| historic                                             | Shoreland Arcade                                                             |                                                                                                        |                                                                                             |                                                                          |
| and or common                                        | Dade Federal Savi                                                            | ngs                                                                                                    |                                                                                             |                                                                          |
| 2. Loca                                              | ation                                                                        |                                                                                                        |                                                                                             |                                                                          |
| street & number                                      | . 120 N. E. 1st St                                                           | treet                                                                                                  | _                                                                                           | not for publication                                                      |
| city, town                                           | Miami                                                                        | vicinity of                                                                                            |                                                                                             |                                                                          |
| state                                                | Florida co                                                                   | de FL county                                                                                           | Dade                                                                                        | code FL025                                                               |
| 3. Clas                                              | sification                                                                   |                                                                                                        |                                                                                             |                                                                          |
| Category  district building(s) structure site object | Ownership public private both Public Acquisition in process being considered | Status  X occupied  unoccupied  work in progress  Accessible  yes: restricted  x yes: unrestricted  no | Present Use agriculture commercial educational entertainment government industrial military | museum park private residence religious scientific transportation other: |
| <b>4. O</b> wn                                       | er of Prope                                                                  | erty                                                                                                   |                                                                                             |                                                                          |
| name                                                 | Broks Center                                                                 | •                                                                                                      |                                                                                             |                                                                          |
| street & number                                      | Post Office                                                                  | Box 113240 .                                                                                           |                                                                                             |                                                                          |
| city, town                                           | Miami                                                                        | vicinity of                                                                                            | state F                                                                                     | lorida 33111                                                             |
| 5. Loca                                              | ation of Leg                                                                 | al Descripti                                                                                           | on                                                                                          |                                                                          |
| courthouse, regis                                    | stry of deeds, etc. Dade                                                     | e County Courthouse                                                                                    |                                                                                             |                                                                          |
| street & number                                      | 73 N                                                                         | West Flagler Street                                                                                    |                                                                                             |                                                                          |
| city, town                                           | Miam                                                                         | ni                                                                                                     | state F]                                                                                    | lorida 33132                                                             |
| 6. Repi                                              | resentation                                                                  | in Existing                                                                                            | Surveys                                                                                     |                                                                          |
| litte FMSF_Mian                                      | ni MRA Hist. Pres.                                                           | Survey has this pro                                                                                    | operty been determined eli                                                                  | gible? yes X n                                                           |
| date June, 1                                         | .985                                                                         |                                                                                                        | federal X state                                                                             | e county X loca                                                          |
| depository for su                                    | rvey records Burea                                                           | u of Historic Prese                                                                                    | rvation                                                                                     |                                                                          |
| city, town                                           | Tallahassee                                                                  |                                                                                                        | state F                                                                                     | Torida 32399-0250                                                        |

Description:

Condition: Fair

The Shoreland Arcade is a two-story masonry structure executed in the Neo-Classical Revival style of architecture. The masonry building was constructed in 1925 according to plans provided by the architectural firm of Pfeiffer and O'Reilly.1 The Shoreland Arcade has its principal elevations facing N.E. 1st Street, but also has connecting elevations located at 25-27 N. E. 1st Avenue and 115-121 East Flagler Street.