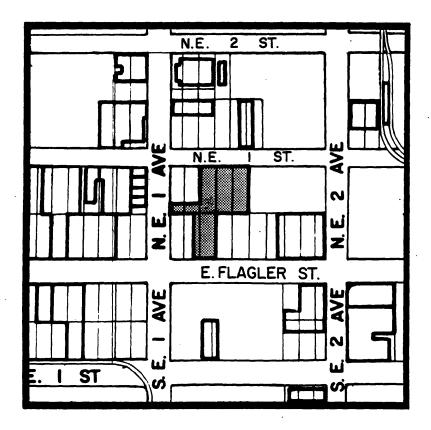

Description:

Condition: Fair

The Shoreland Arcade is a two-story masonry structure executed in the Neo-Classical Revival style of architecture. The masonry building was constructed in 1925 according to plans provided by the architectural firm of Pfeiffer and O'Reilly.1 The Shoreland Arcade has its principal elevations facing N.E. 1st Street, but also has connecting elevations located at 25-27 N. E. 1st Avenue and 115-121 East Flagler Street.

#### SHORELAND ARCADE

120 N.E. 1 STREET