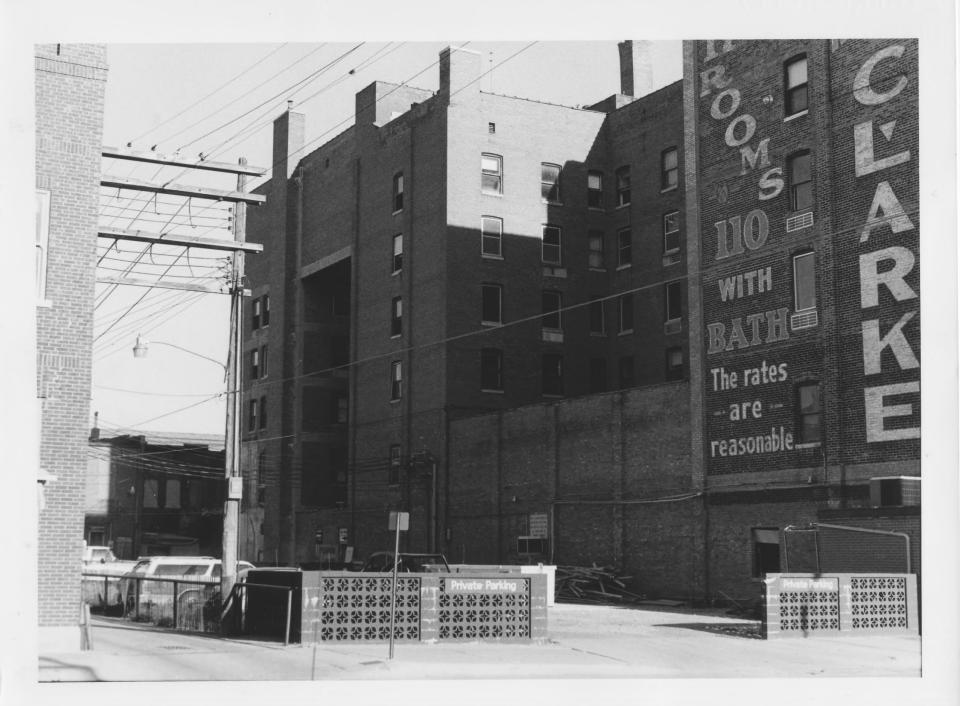

View looking southwest showing north facade

Photo #3 of 5

THOOK NEW

THOOK NEW

TO JOSEPH TO THE

TO JOSEP

Photo by Dana L. Pratt The Urbana Group Inc. Urbana, IL (July 16, 1987)

View looking northwest showing south and east facades.

Photo #4 of 5

CLARKE HOTEL
HASTINGS, NEBRASKA
DANA L. DRATT
TULY 13, 1987
THE URBANA GNOUP

Photo by Dana L. Pratt The Urbana Group Inc. Urbana, IL (July 16, 1987)

View looking northwest showing south and east facades.