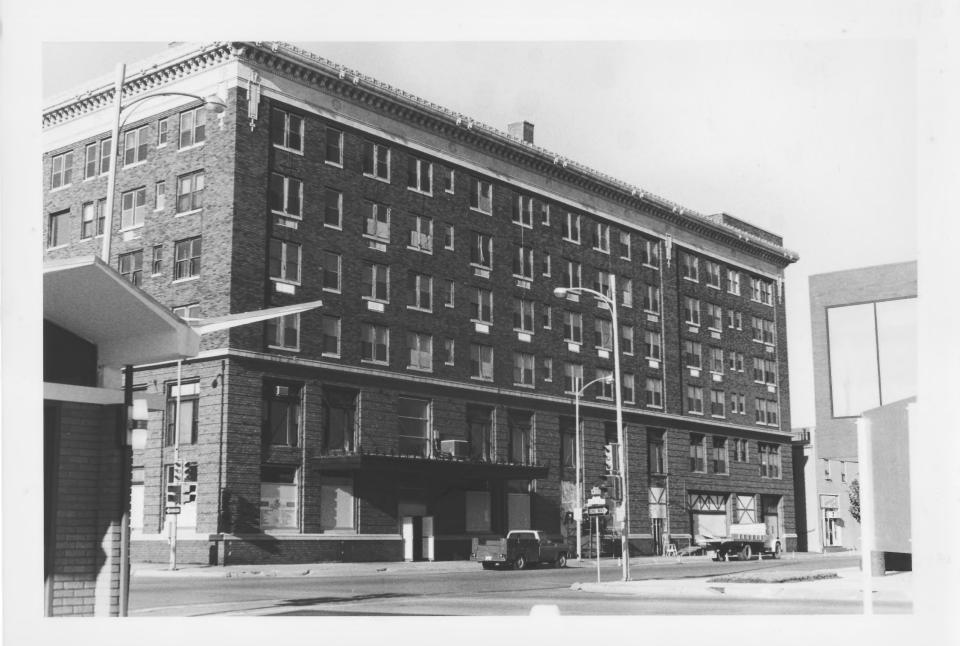

View looking southwest showing north facade

Photo #3 of 5

THOOK NEW

THOOK NEW

TO JOSEPH TO THE

TO JOSEP

Photo by Dana L. Pratt The Urbana Group Inc. Urbana, IL (July 16, 1987)

View looking northwest showing south and east facades.