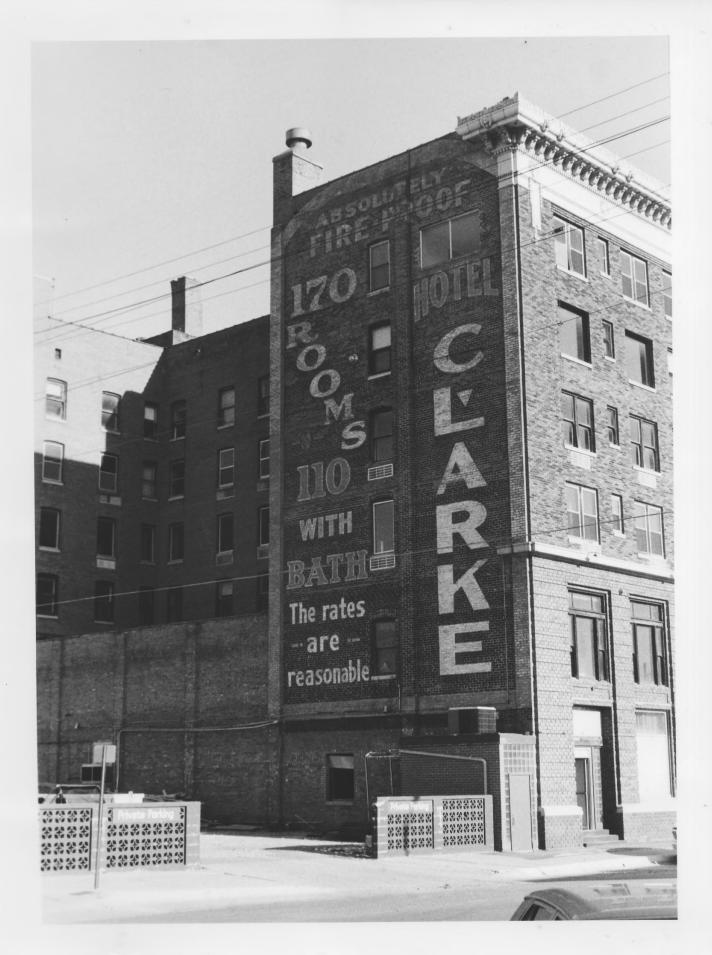

Photo #4 of 5

CLARKE HOTEL
HASTINGS, NEBRASKA
DANA L. DRATT
TULY 13, 1987
THE URBANA GNOUP

Photo by Dana L. Pratt The Urbana Group Inc. Urbana, IL (July 16, 1987)

View looking northwest showing south and east facades.

Photo #5 of 5

OCT 23 1987

HASTINGS NEBRASKS
DANA L. PRATT
THE URBANA Group
North West