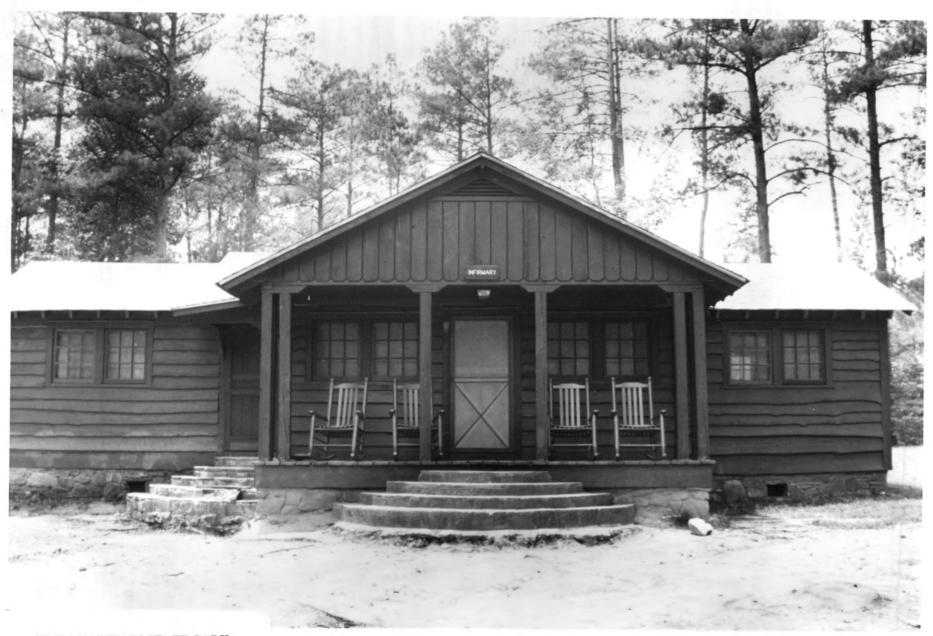

PINE MOUNTAIN STATE PARK Harris County, Georgia Lake Delanor

Photo: Ethan Carr, 1995

PINE MOUNTAIN STATE PARK Harris County, Georgia Infirmary, Lake Franklin RDA Area Photo: Ethan Carr, 1995

PINE MOUNTAIN STATE PARK Harris County, Georgia Lake Franklin RDA Area Photo: Ethan Carr, 1995