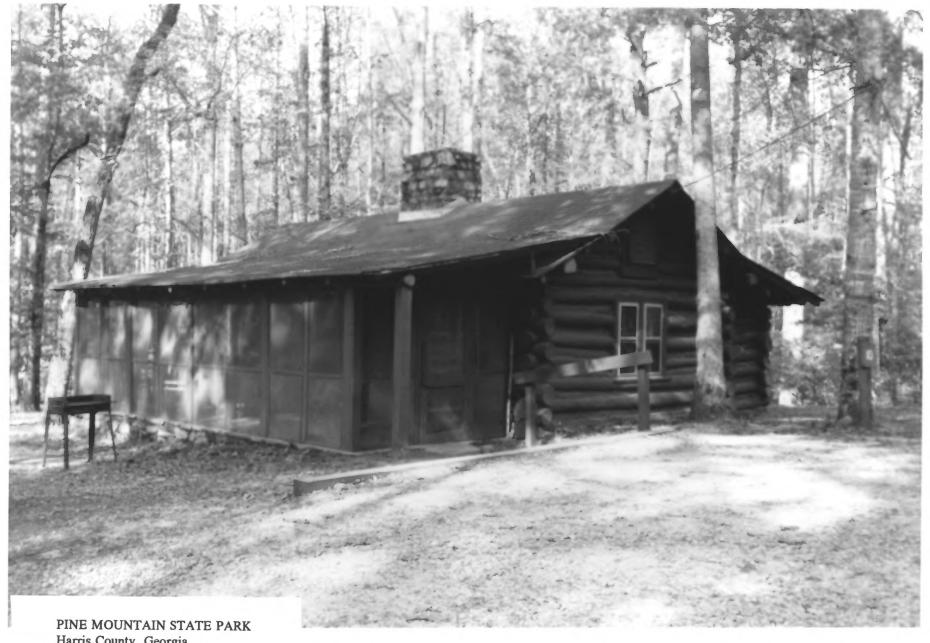

PINE MOUNTAIN STATE PARK Harris County, Georgia Kings Gap Bridge Photo: Ethan Carr, 1995

PINE MOUNTAIN STATE PARK Harris County, Georgia Lake Franklin RDA Area Photo: Ethan Carr, 1995

Harris County, Georgia Tourist Cabin, Lake Delanor Photo: Ethan Carr, 1995

TOURIST CABIN, LAKE DELANOR PINE MIN. STATE PARK NHL DISTRICT PHOTO: E. CARR, 1995