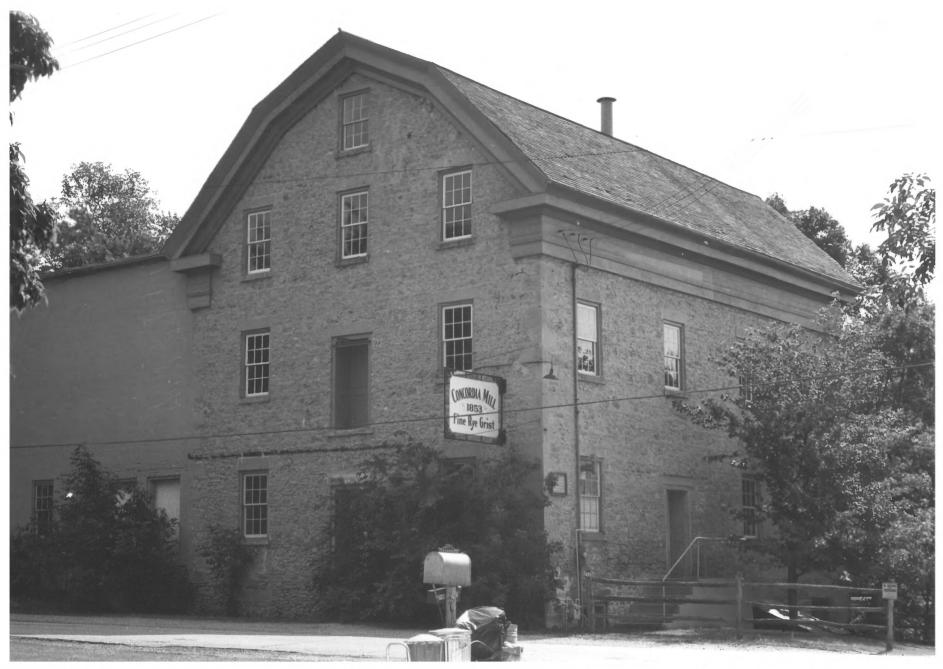

## NATIONAL REGISTER OF HISTORIC PLACES PROPERTY PHOTOGRAPH FORM

(Trans all antries - attach to or en close with photograph)

| (Type all entries - attach to or en close with photograph) |                 |                                               |
|------------------------------------------------------------|-----------------|-----------------------------------------------|
| 1. NAME                                                    | ,               |                                               |
| COMMON                                                     | AND/OR HISTORIC | NUMERIC CODE, (Assigned by NPS)               |
| Concordia Mill                                             | same            | APR 2 6 1974                                  |
| 2. LOCATION                                                |                 |                                               |
| STATE                                                      | COUNTY          | TOWN                                          |
| Wisconsin                                                  | Ozaukee         | Hamilton, Cedarburg vicinity                  |
| STREET AND NUMBER                                          |                 |                                               |
| 252 Green Bay Road                                         |                 | en de foe.                                    |
| 3. PHOTO REFERENCE                                         |                 |                                               |
| PHOTO CREDIT                                               | DATE            | NEGATIVE FILED AT State Historical Society of |
| Donald N. Anderson                                         | July 1973       | Wisconsin, Madison                            |
| 4. IDENTIFICATION                                          |                 | 1 (2) (3)                                     |
| Concordia Mill, view from west.                            |                 | RECEIVED OUT 17 1973 NATIONAL REGISTE         |
| otalq 1 to 1#                                              |                 | 0/ 18                                         |