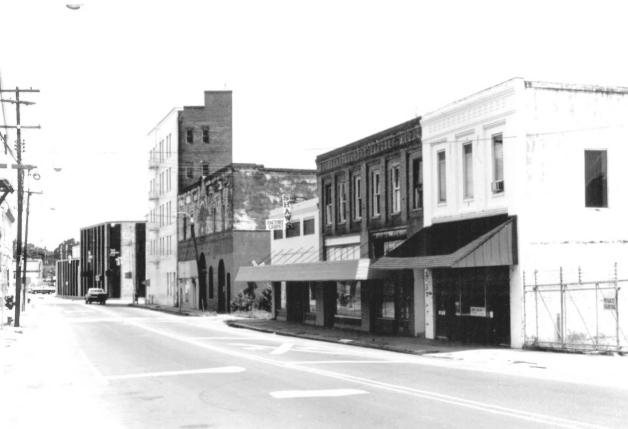

EER 1619

Steven Fleegal July 1982 Dothan Landmarks Foundation, Inc.

107 E. Main St., north side of E. Main St. between N. Foster and N. St. Andrews Streets, from south.

i) MAIN STREET HISTORIC DISTRICT BUILDING INVENTORY # 15 2) DotHAN, ALABAMA 3) D. WALLACE 4) 12/93 5) ALABAMA HISTORICAL COMMISSION 6) N. FOSTER ST. & TROY ST. FACADES, CAMERA LOOKING SO 7) PHOTO #-1