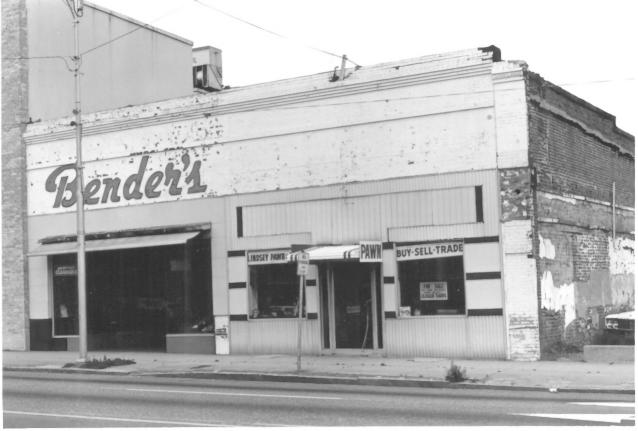

6 1983



Steven Fleegal July 1982 Dothan Landmarks Foundation, Inc.

103 - 109 S. St. Andrews St., Saliba Building, east side of S. St. Andrews St. from southwest. Photo Number: 38

## FEB | 6 1983



Steven Fleegal July 1982 Dothan Landmarks Foundation, Inc.

200 - 202 E. Main St., Young Building, southeast corner of E. Main and S. St. Andrews Streets from northwest.

Photo Number: 39

## FEB | 6 1983



Steven Fleegal Winter 1982 Dothan Landmarks Foundation, Inc.

200 - 206 E. Main St., south side of E. Main St. between S. St. Andrews and Southern railroad tracks, from north.

Photo Number: 40

## FEB 6 1983



Steven Fleegal July 1982 Dothan Landmarks Foundation, Inc.

221 - 229 E. Main St., north side of E. Main St. between N. St. Andrews and N. Appletree Streets, from southwest.





Steven Fleegal July 1982 Dothan Landmarks Foundation, Inc.

203 - 205 E. Main St., north side of E. Main St. between N. St. Andrews and N. Appletree Streets, from south.





Steven Fleegal July 1982 Dothan Landmarks Foundation, Inc.

201 E. Main St., Old Dothan Bank and Trust Building, northeast corner of E. Main and N. St. Andrews Streets, from southwest.

EER 1619



Steven Fleegal July 1982 Dothan Landmarks Foundation, Inc.

107 E. Main St., north side of E. Main St. between N. Foster and N. St. Andrews Streets, from south.



i) MAIN STREET HISTORIC DISTRICT BUILDING INVENTORY # 15 2) DotHAN, ALABAMA 3) D. WALLACE 4) 12/93 5) ALABAMA HISTORICAL COMMISSION 6) N. FOSTER ST. & TROY ST. FACADES, CAMERA LOOKING SO 7) PHOTO #-1



DMAIN STREET HISTORIC DISTRICT BULDING INVENTOR, #38 : #39