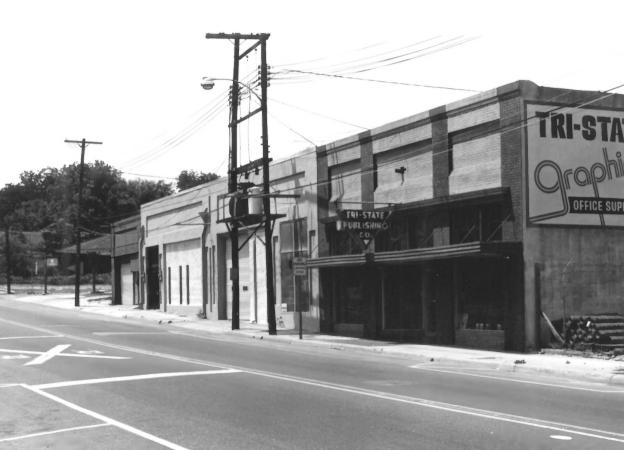

```
Dothan Landmarks Foundation, Inc.
```

```
130 - 142 N. Foster St., east side of N. Foster St. from southwest.
```

Steven Fleegal July 1982 Dothan Landmarks Foundation, Inc.

130 - 134 N. Foster St., Farmer-Porter Building, east side of N. Foster St. from southwest.