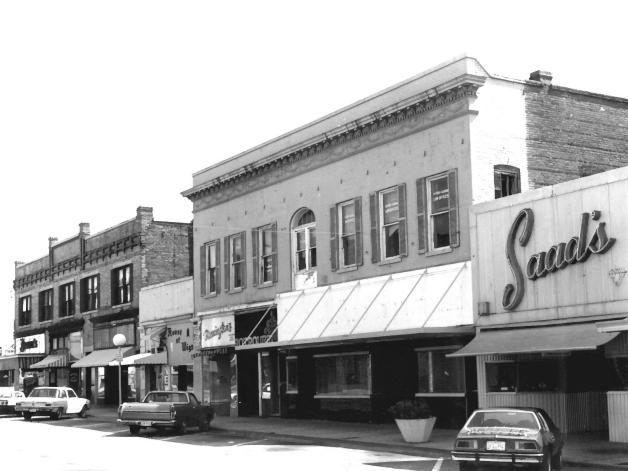

101 - 107 W. Main St., Kress Building, southwest corner of W. Main St. and S. Foster St. from northeast.

Steven Fleegal July 1982 Dothan Landmarks Foundation, Inc.

116 - 126 S. Foster St., west side of S. Foster St. from southeast.