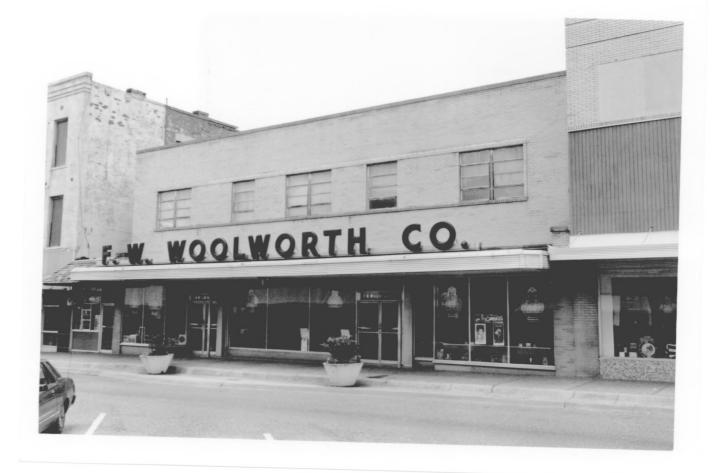

101 - 107 W. Main St., Kress Building, southwest corner of W. Main St. and S. Foster St. from northeast.

Steven Fleegal July 1982 Dothan Landmarks Foundation, Inc.

116 - 126 S. Foster St., west side of S. Foster St. from southeast.