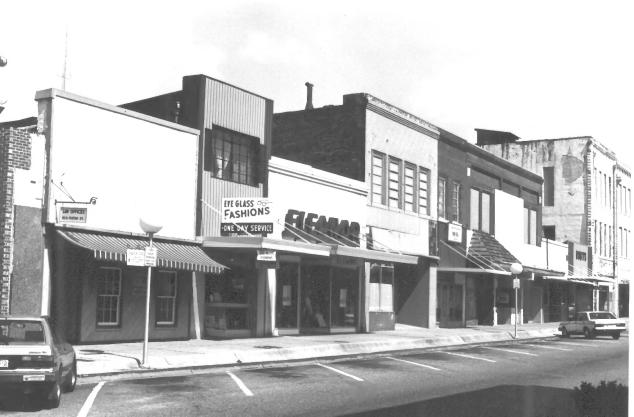

Steven Fleegal July 1982 Dothan Landmarks Foundation, Inc.

125 - 127 S. Foster St., northeast corner of S. Foster and E. Crawford Streets from southwest.

FFB 1 6 1983

- Main Street Commercial District Dothan, Alabama, Houston County
- Steven Fleegal December 1981 Dothan Landmarks Foundation, Inc.
- 109 127 S. Foster St., east side of S. Foster from southwest.
- Photo Number: 22