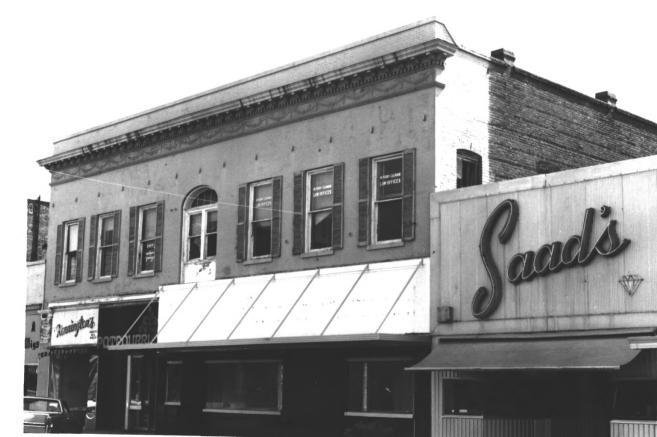

101 - 107 W. Main St., Kress Building, southwest corner of W. Main St. and S. Foster St. from northeast.

Steven Fleegal July 1982 Dothan Landmarks Foundation, Inc.

116 - 126 S. Foster St., west side of S. Foster St. from southeast.