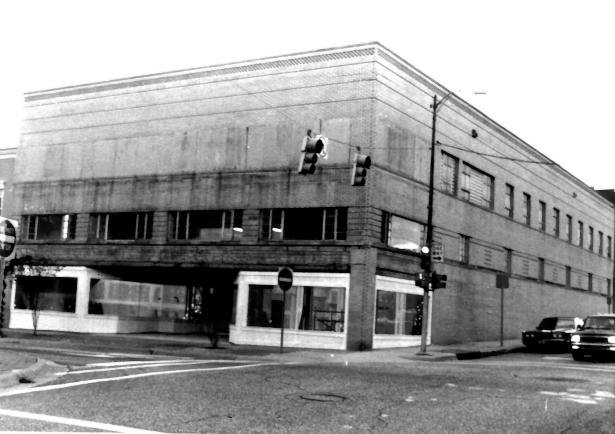

Steven Fleegal July 1982 Dothan Landmarks Foundation, Inc.

101 E. Main Street, The First National Bank, northeast corner of E. Main Street and N. Foster Street, from southwest.

FFR 1 6 1983

```
Main Street Commercial District
Dothan, Alabama, Houston County
```