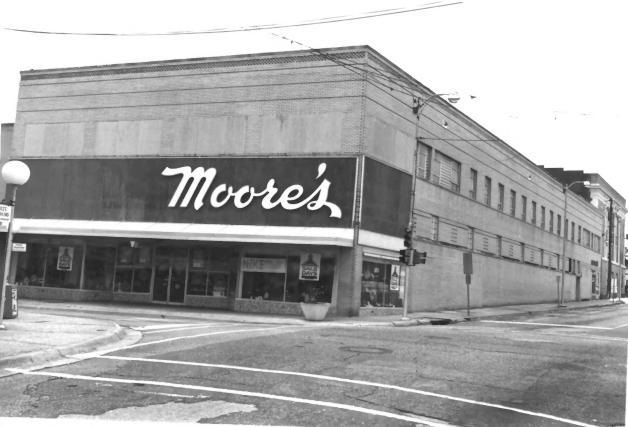

101 - 107 W. Main St., Kress Building, southwest corner of W. Main St. and S. Foster St. from northeast.

Steven Fleegal July 1982 Dothan Landmarks Foundation, Inc.

116 - 126 S. Foster St., west side of S. Foster St. from southeast.