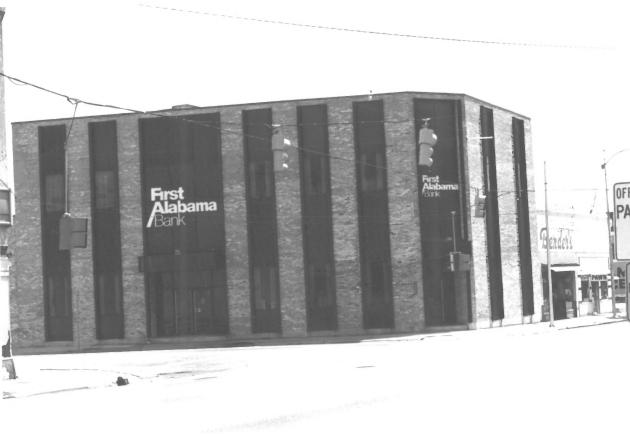

ber: 38

## FEB | 6 1983



Steven Fleegal July 1982 Dothan Landmarks Foundation, Inc.

200 - 202 E. Main St., Young Building, southeast corner of E. Main and S. St. Andrews Streets from northwest.

Photo Number: 39

## FEB | 6 1983



Steven Fleegal Winter 1982 Dothan Landmarks Foundation, Inc.

200 - 206 E. Main St., south side of E. Main St. between S. St. Andrews and Southern railroad tracks, from north.

Photo Number: 40

## FEB 6 1983



Steven Fleegal July 1982 Dothan Landmarks Foundation, Inc.

221 - 229 E. Main St., north side of E. Main St. between N. St. Andrews and N. Appletree Streets, from southwest.





Steven Fleegal July 1982 Dothan Landmarks Foundation, Inc.

203 - 205 E. Main St., north side of E. Main St. between N. St. Andrews and N. Appletree Streets, from south.





Steven Fleegal July 1982 Dothan Landmarks Foundation, Inc.

201 E. Main St., Old Dothan Bank and Trust Building, northeast corner of E. Main and N. St. Andrews Streets, from southwest.

EER 1619



Steven Fleegal July 1982 Dothan Landmarks Foundation, Inc.

107 E. Main St., north side of E. Main St. between N. Foster and N. St. Andrews Streets, from south.



i) MAIN STREET HISTORIC DISTRICT BUILDING INVENTORY # 15 2) DotHAN, ALABAMA 3) D. WALLACE 4) 12/93 5) ALABAMA HISTORICAL COMMISSION 6) N. FOSTER ST. & TROY ST. FACADES, CAMERA LOOKING SO 7) PHOTO #-1



DMAIN STREET HISTORIC DISTRICT BULDING INVENTOR, #38 : #39 CPORTIONS OF # 37 : # 40 ENTER FRAME) 2) DOTHAN, ALABAMA 3) D. WALLPOR 4) 12/93 5) ALABAMA HISTORICAL COMMISSION 6) S. FOSTER ST. FACADE, CAMERA LOOKING SOUTHWEST 7) PHOTO #2