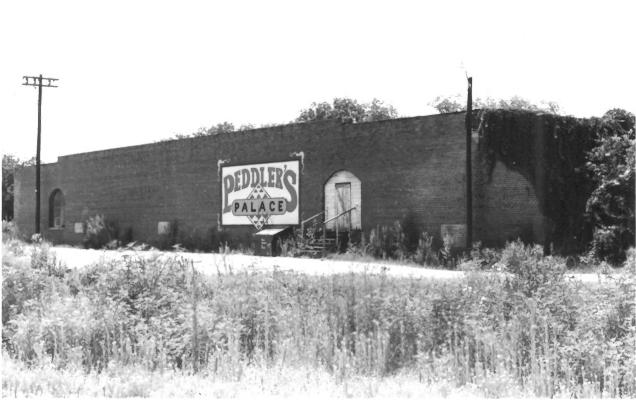

Steven Fleegal July 1982 Dothan Landmarks Foundation, Inc.

Holman Alley, cotton warehouse, Holman Alley between E. Main St. and E. Crawford St., from northwest.

Photo Number: 35