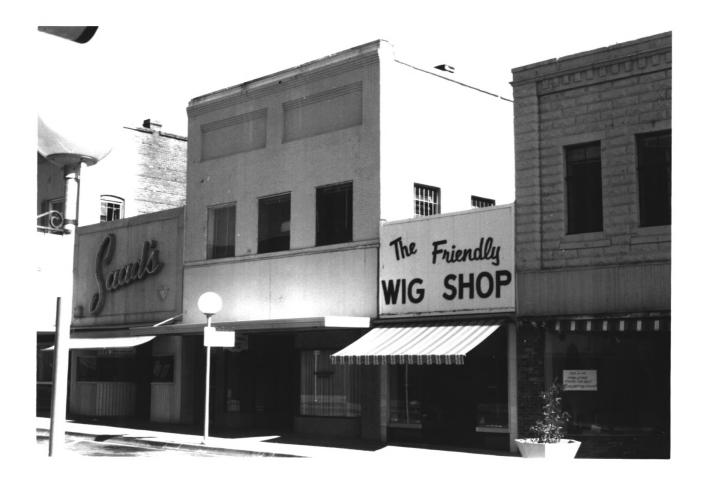

127 - 137 N. Foster St., west side of N. Foster St. from southeast.

Photo Number: 11