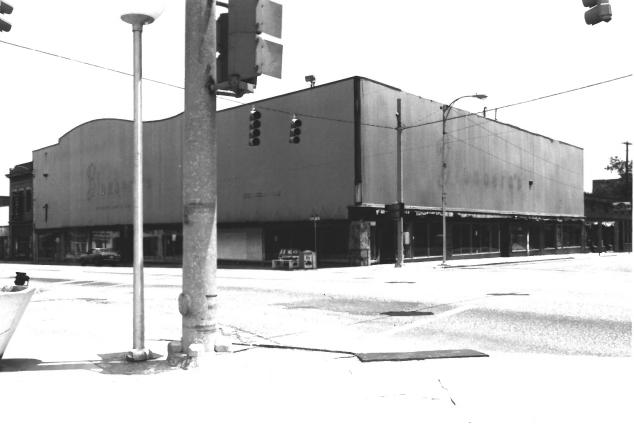

## FEB | 6 1983

Steven Fleegal Winter 1982 Dothan Landmarks Foundation, Inc.

200 - 206 E. Main St., south side of E. Main St. between S. St. Andrews and Southern railroad tracks, from north.

Photo Number: 40