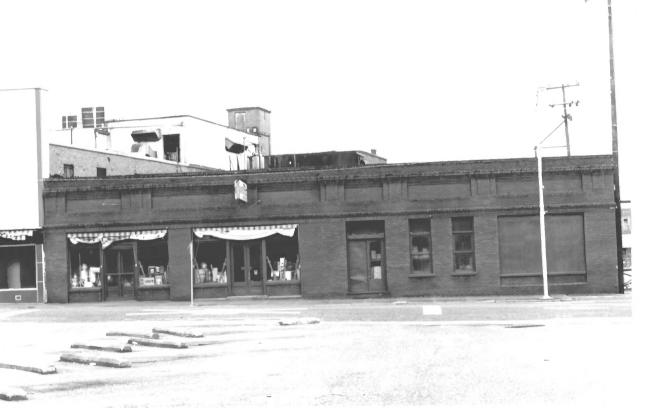

Steven Fleegal July 1982 Dothan Landmarks Foundation, Inc.

101 E. Main Street, The First National Bank, northeast corner of E. Main Street and N. Foster Street, from southwest.

FFR 1 6 1983

```
Main Street Commercial District
Dothan, Alabama, Houston County
```