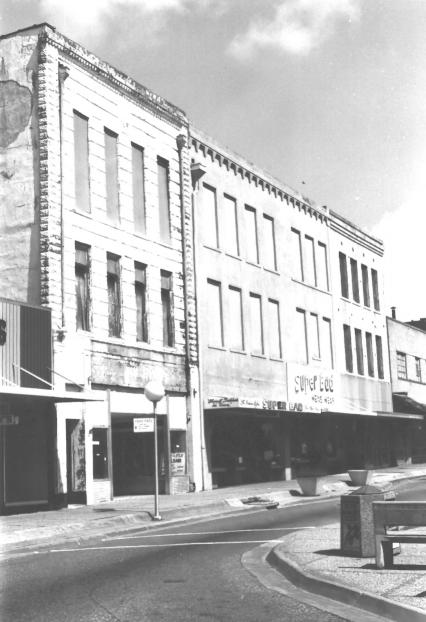

```
Steven Fleegal
Winter 1982
Dothan Landmarks Foundation, Inc.
```

128 - 140 S. Foster St., west side of S. Foster St. from northeast.

Steven Fleegal Winter 1982 Dothan Landmarks Foundation, Inc.

140 S. Foster St., Carmichael Building, northwest corner of S. Foster and W. Crawford Streets from southeast.