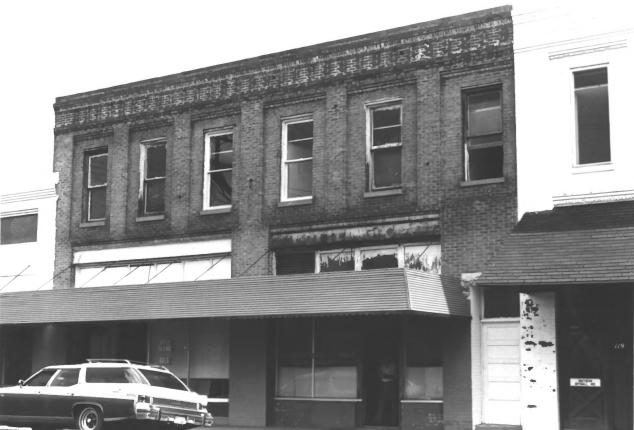

Steven Fleegal July 1982 Dothan Landmarks Foundation, Inc.

110 N. Foster St., east side of N. Foster St. from southwest.

Steven Fleegal July 1982 Dothan Landmarks Foundation, Inc.

114 - 142 N. Foster St., east side of N. Foster St. from southwest.