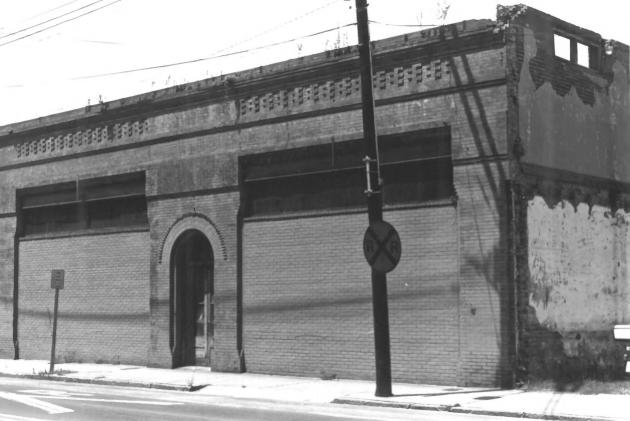

Steven Fleegal July 1982 Dothan Landmarks Foundation, Inc.

Holman Alley, cotton warehouse, Holman Alley between E. Main St. and E. Crawford St., from northwest.

Photo Number: 35