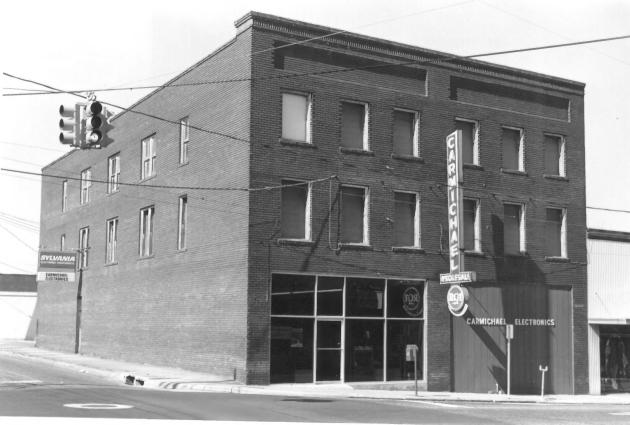

```
Steven Fleegal
Winter 1982
Dothan Landmarks Foundation, Inc.
```

128 - 140 S. Foster St., west side of S. Foster St. from northeast.

Steven Fleegal Winter 1982 Dothan Landmarks Foundation, Inc.

140 S. Foster St., Carmichael Building, northwest corner of S. Foster and W. Crawford Streets from southeast.