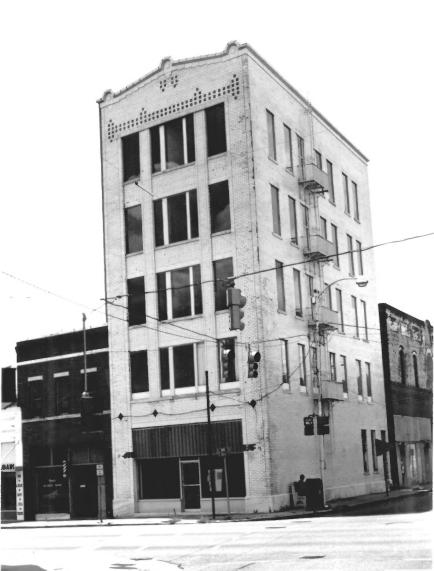

203 - 205 E. Main St., north side of E. Main St. between N. St. Andrews and N. Appletree Streets, from south.

Steven Fleegal July 1982 Dothan Landmarks Foundation, Inc.

201 E. Main St., Old Dothan Bank and Trust Building, northeast corner of E. Main and N. St. Andrews Streets, from southwest.