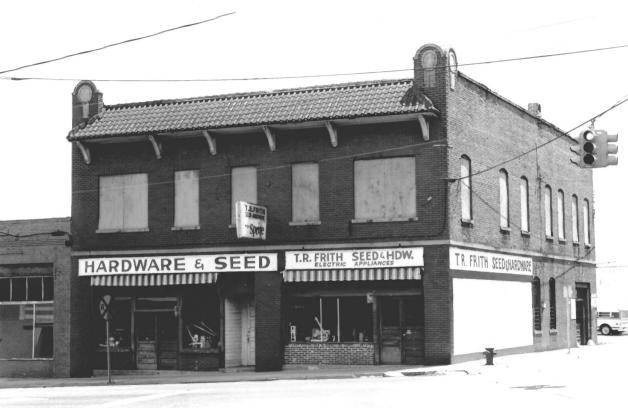

## FEB | 6 1383

Steven Fleegal August 1982 Dothan Landmarks Foundation, Inc.

138 - 142 N. Foster St., Porter Farmer Building, and 108 E. Troy St., corner of N. Foster St. and E. Troy St., from northwest.