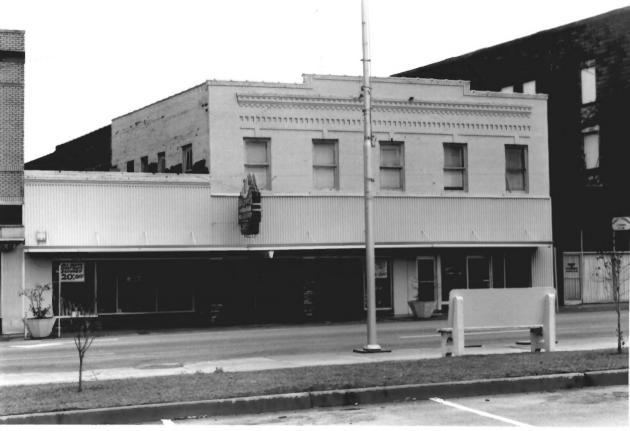

## FEB | 6 1983

Steven Fleegal July 1982 Dothan Landmarks Foundation, Inc.

200 - 202 E. Main St., Young Building, southeast corner of E. Main and S. St. Andrews Streets from northwest.

Photo Number: 39