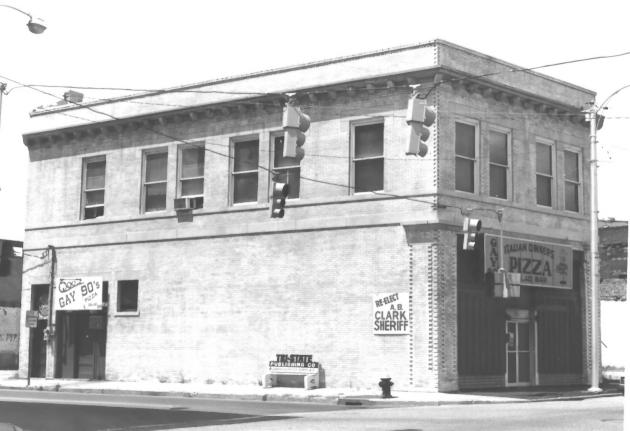

Steven Fleegal July 1982 Dothan Landmarks Foundation, Inc.

101 E. Main Street, The First National Bank, northeast corner of E. Main Street and N. Foster Street, from southwest.

FFR 1 6 1983

```
Main Street Commercial District
Dothan, Alabama, Houston County
```