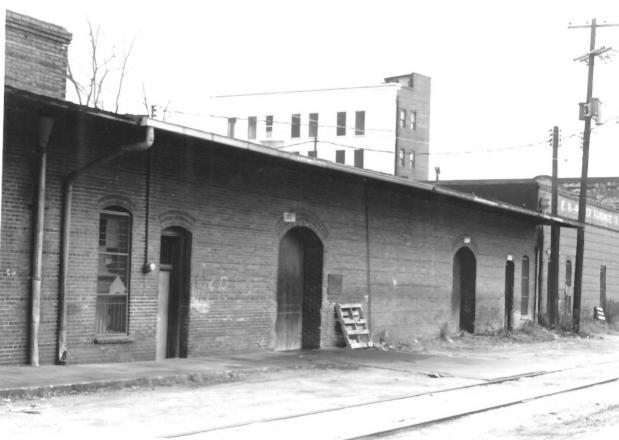

```
North side of Southern Railroad tracks between S. St. Andrews and S. Foster Streets.
```

```
Main Street Commercial District
Dothan, Alabama, Houston County
Steven Fleegal
July 1982
Dothan Landmarks Foundation, Inc.
120 - 126 S. St. Andrews St., west side of
S. St. Andrews St. from northeast.
```