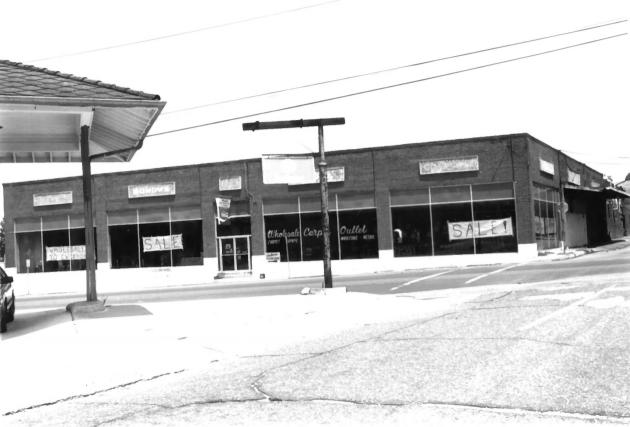

101 - 107 W. Main St., Kress Building, southwest corner of W. Main St. and S. Foster St. from northeast.

Steven Fleegal July 1982 Dothan Landmarks Foundation, Inc.

116 - 126 S. Foster St., west side of S. Foster St. from southeast.