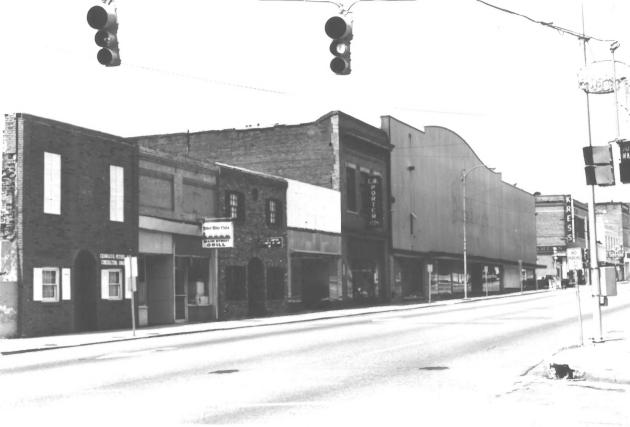

Steven Fleegal July 1982 Dothan Landmarks Foundation, Inc.

125 - 127 S. Foster St., northeast corner of S. Foster and E. Crawford Streets from southwest.

FFB 1 6 1983

- Main Street Commercial District Dothan, Alabama, Houston County
- Steven Fleegal December 1981 Dothan Landmarks Foundation, Inc.
- 109 127 S. Foster St., east side of S. Foster from southwest.
- Photo Number: 22

Steven Fleegal December 1981 Dothan Landmarks Foundation, Inc.

119 - 121 S. Foster St., east side of S. Foster St. from southwest.

112 19 ....

Main Street Commercial District Dothan, Alabama

Steven Fleegal August 1982 Dothan Landmarks Foundation, Inc.