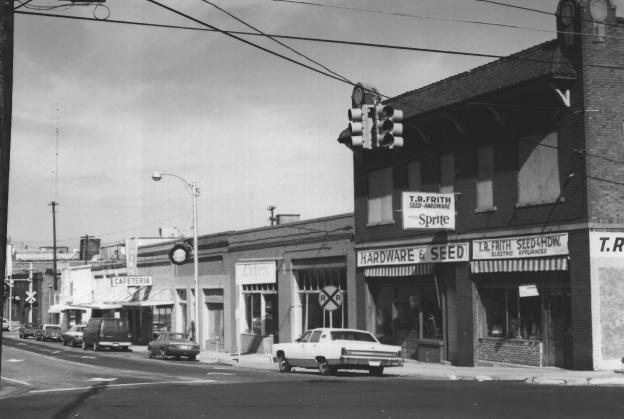

EER 1619

Steven Fleegal July 1982 Dothan Landmarks Foundation, Inc.

107 E. Main St., north side of E. Main St. between N. Foster and N. St. Andrews Streets, from south.

i) MAIN STREET HISTORIC DISTRICT BUILDING INVENTORY # 15 2) DotHAN, ALABAMA 3) D. WALLACE 4) 12/93 5) ALABAMA HISTORICAL COMMISSION 6) N. FOSTER ST. & TROY ST. FACADES, CAMERA LOOKING SO 7) PHOTO #-1