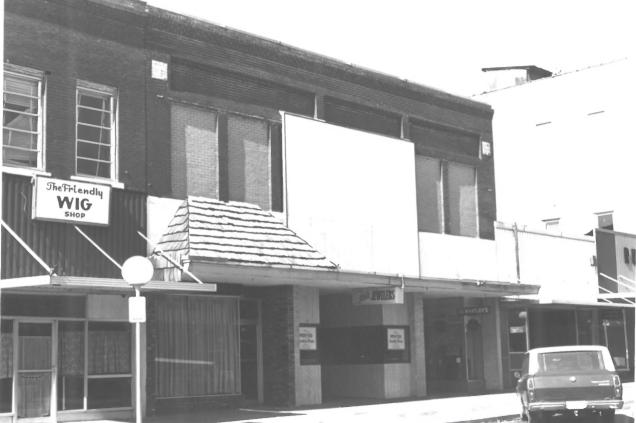

## FEB 1 6 1983

Steven Fleegal Winter 1982 Dothan Landmarks Foundation, Inc.

117 - 121 N. Foster St., west side of N. Foster St. from southeast.

FFR 1 6 1983

```
Main Street Commercial District
Dothan, Alabama, Houston County
Steven Fleegal
July 1982
Dothan Landmarks Foundation, Inc.
109 - 123 W. Main St., south side of
W. Main St. from northeast.
Photo Number: 14
```

```
Main Street Commercial District
Dothan, Alabama, Houston County
```

```
Steven Fleegal
July 1982
Dothan Landmarks Foundation, Inc.
```

117 - 123 W. Main St., south side of W. Main St. from northeast.