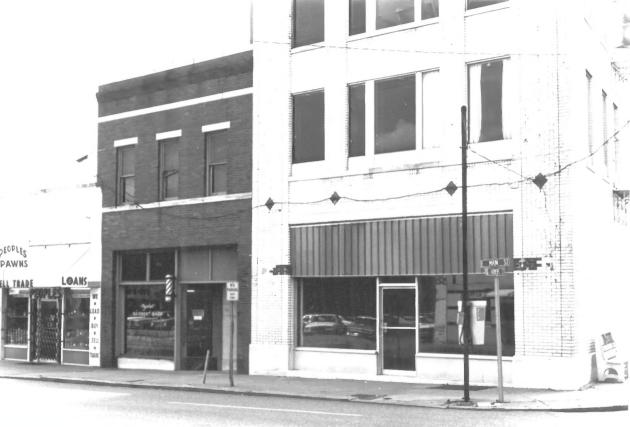

EER 1619

Steven Fleegal July 1982 Dothan Landmarks Foundation, Inc.

107 E. Main St., north side of E. Main St. between N. Foster and N. St. Andrews Streets, from south.

i) MAIN STREET HISTORIC DISTRICT BUILDING INVENTORY # 15 2) DotHAN, ALABAMA 3) D. WALLACE 4) 12/93 5) ALABAMA HISTORICAL COMMISSION 6) N. FOSTER ST. & TROY ST. FACADES, CAMERA LOOKING SO 7) PHOTO #-1