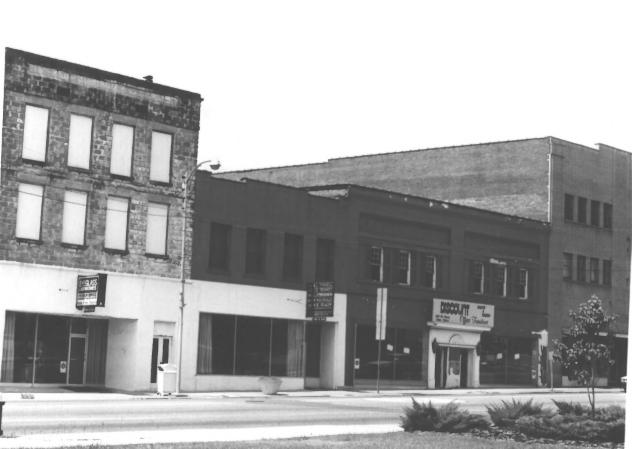

FEB 1 6 1983

```
Main Street Commercial District
Dothan, Alabama, Houston County
```

```
Steven Fleegal
August 1982
Dothan Landmarks Foundation, Inc.
```

100 - 110 E. Main St., Blumberg Building(s), southeast corner of E. Main and S. Foster Streets from northwest.

## FEB 1 6 1983

Steven Fleegal July 1982 Dothan Landmarks Foundation, Inc.

100 - 120 E. Main St., south side ofE. Main St. between S. Foster andS. St. Andrews Streets, from northeast.

Photo Number: 27