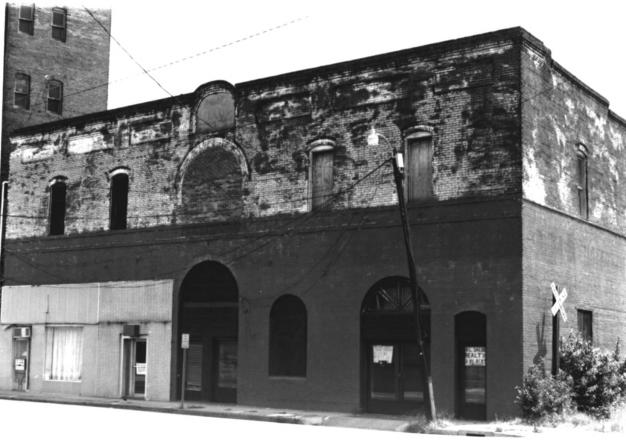

```
Steven Fleegal
Winter 1982
Dothan Landmarks Foundation, Inc.
```

128 - 140 S. Foster St., west side of S. Foster St. from northeast.

Steven Fleegal Winter 1982 Dothan Landmarks Foundation, Inc.

140 S. Foster St., Carmichael Building, northwest corner of S. Foster and W. Crawford Streets from southeast.