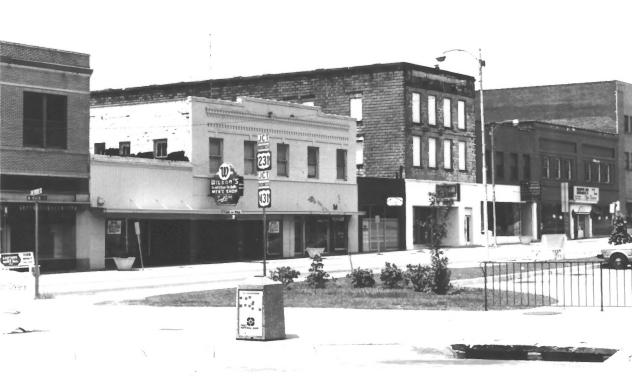

101 - 107 W. Main St., Kress Building, southwest corner of W. Main St. and S. Foster St. from northeast.

Steven Fleegal July 1982 Dothan Landmarks Foundation, Inc.

116 - 126 S. Foster St., west side of S. Foster St. from southeast.

```
Steven Fleegal
Winter 1982
Dothan Landmarks Foundation, Inc.
```

128 - 140 S. Foster St., west side of S. Foster St. from northeast.

Steven Fleegal Winter 1982 Dothan Landmarks Foundation, Inc.

140 S. Foster St., Carmichael Building, northwest corner of S. Foster and W. Crawford Streets from southeast.