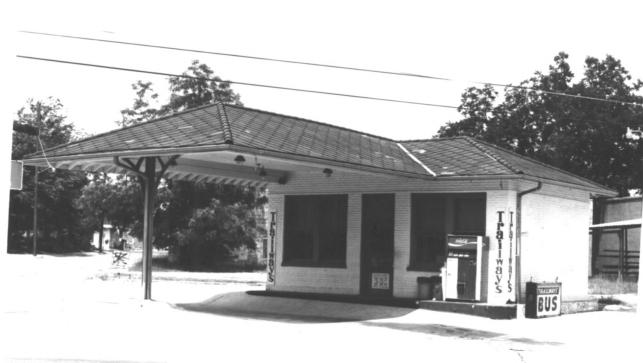

Steven Fleegal July 1982 Dothan Landmarks Foundation, Inc.

101 E. Main Street, The First National Bank, northeast corner of E. Main Street and N. Foster Street, from southwest.

FFR 1 6 1983

```
Main Street Commercial District
Dothan, Alabama, Houston County
```