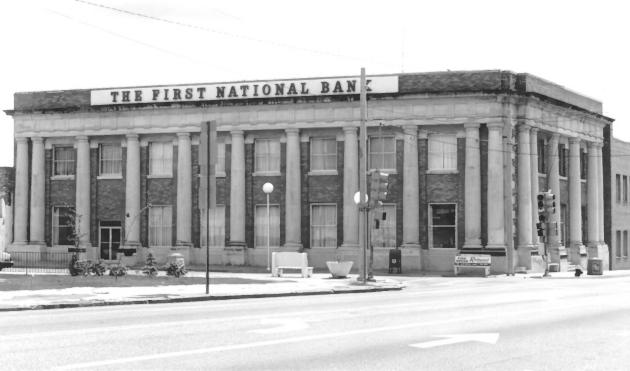

Steven Fleegal July 1982 Dothan Landmarks Foundation, Inc.

101 E. Main Street, The First National Bank, northeast corner of E. Main Street and N. Foster Street, from southwest.

FFR 1 6 1983

```
Main Street Commercial District
Dothan, Alabama, Houston County
```