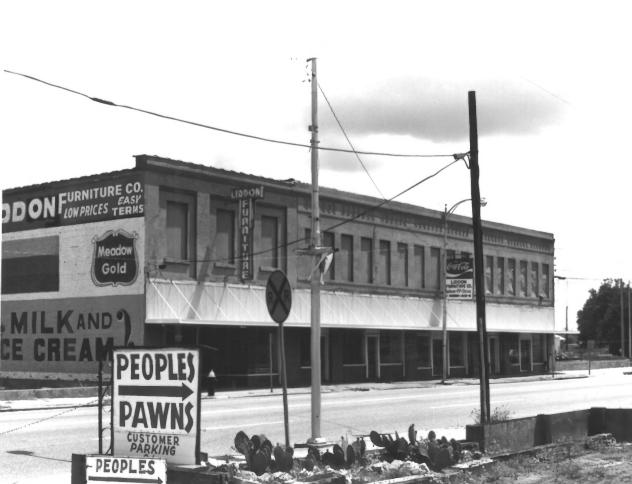

est.

FFR 6 198



Steven Fleegal July 1982 Dothan Landmarks Foundation, Inc.

113 - 117 S. St. Andrews St., east side of S. St. Andrews St. from west.

Photo Number: 37

## FEB 1 6 1983



Steven Fleegal July 1982 Dothan Landmarks Foundation, Inc.

103 - 109 S. St. Andrews St., Saliba Building, east side of S. St. Andrews St. from southwest. Photo Number: 38

## FEB | 6 1983



Steven Fleegal July 1982 Dothan Landmarks Foundation, Inc.

200 - 202 E. Main St., Young Building, southeast corner of E. Main and S. St. Andrews Streets from northwest.

Photo Number: 39

## FEB | 6 1983



Steven Fleegal Winter 1982 Dothan Landmarks Foundation, Inc.

200 - 206 E. Main St., south side of E. Main St. between S. St. Andrews and Southern railroad tracks, from north.

Photo Number: 40

## FEB 6 1983



Steven Fleegal July 1982 Dothan Landmarks Foundation, Inc.

221 - 229 E. Main St., north side of E. Main St. between N. St. Andrews and N. Appletree Streets, from southwest.





Steven Fleegal July 1982 Dothan Landmarks Foundation, Inc.

203 - 205 E. Main St., north side of E. Main St. between N. St. Andrews and N. Appletree Streets, from south.





Steven Fleegal July 1982 Dothan Landmarks Foundation, Inc.

201 E. Main St., Old Dothan Bank and Trust Building, northeast corner of E. Main and N. St. Andrews Streets, from southwest.

EER 1619



Steven Fleegal July 1982 Dothan Landmarks Foundation, Inc.

107 E. Main St., north side of E. Main St. between N. Foster and N. St. Andrews Streets, from south.



i) MAIN STREET HISTORIC DISTRICT BUILDING INVENTORY # 15 2) DotHAN, ALABAMA 3) D.