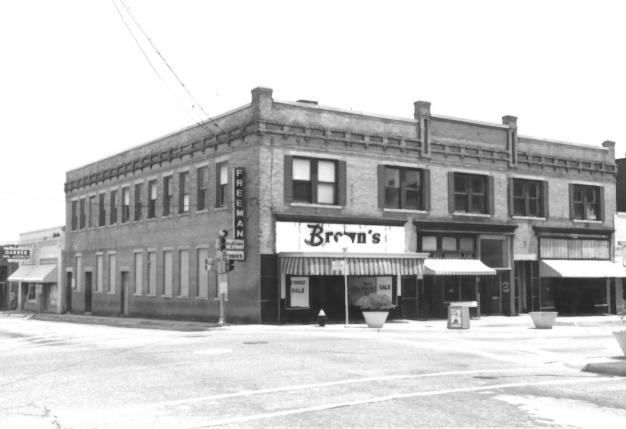

Steven Fleegal July 1982 Dothan Landmarks Foundation, Inc.

125 - 127 S. Foster St., northeast corner of S. Foster and E. Crawford Streets from southwest.

FFB 1 6 1983

- Main Street Commercial District Dothan, Alabama, Houston County
- Steven Fleegal December 1981 Dothan Landmarks Foundation, Inc.
- 109 127 S. Foster St., east side of S. Foster from southwest.
- Photo Number: 22