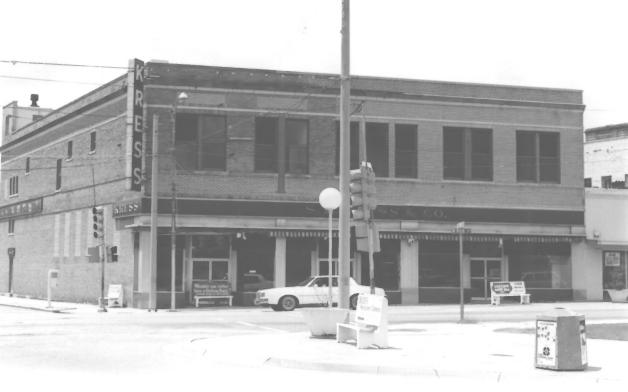

101 - 107 W. Main St., Kress Building, southwest corner of W. Main St. and S. Foster St. from northeast.

Steven Fleegal July 1982 Dothan Landmarks Foundation, Inc.

116 - 126 S. Foster St., west side of S. Foster St. from southeast.