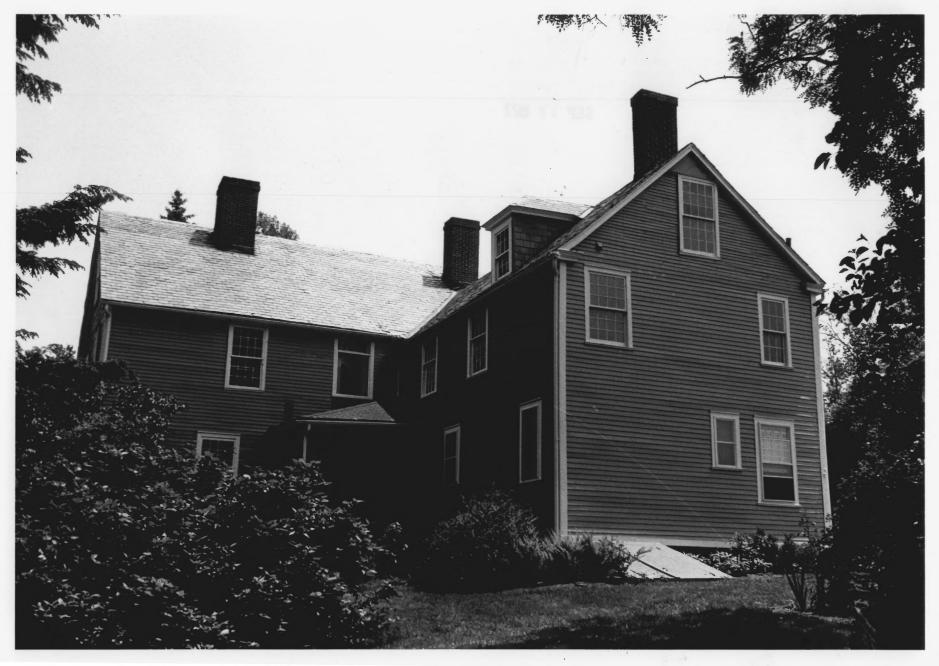

Hartford County

Grant, Ebenezer, House, East Windsor Hill, South Windsor, CT. Photographer: Kieran Quinn June 9. 1976 Filed At: Ct. Historical Commission, Hartford, Ct. View looking w showing main (e) and

part of s facades. JAN 181977 Photograph # 3 77 9

Hartford Co.

Grant, Ebenezer, House, East Windsor Hill, South Windsor, CT. Photographer: Kieran Quinn Jume 9, 1976 Filed At: Ct. Historia cal Commission, Hartford, CT. View looking w showing main entrance. Photograph # 4009 JAN 181977