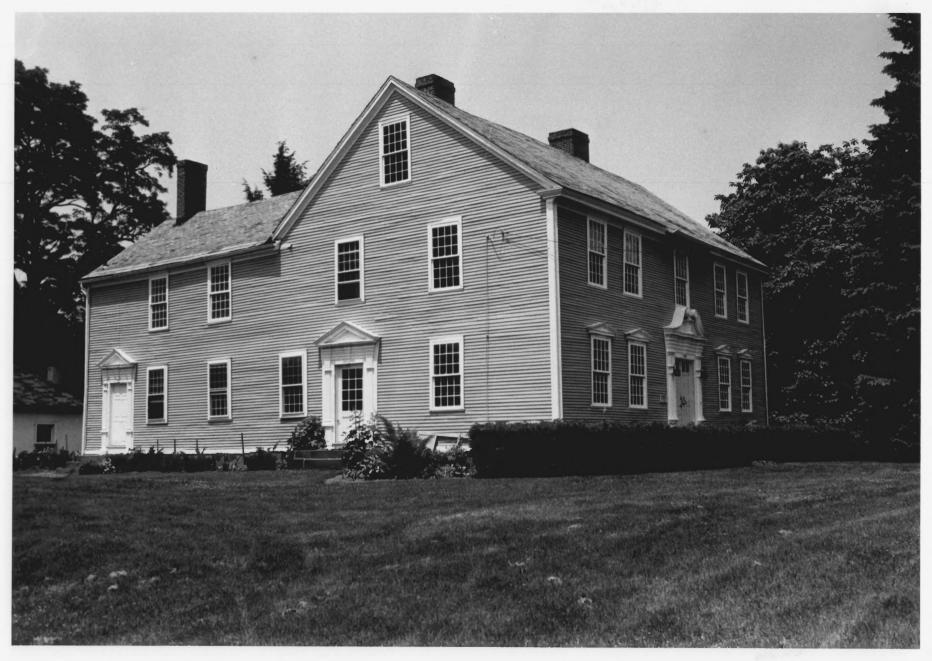

Hartford County

Grant, Ebenezer, House, East Windsor Hill, South Windsor, CT. Photographer: Kieran Quinn June 9. 1976 Filed At: Ct. Historical Commission, Hartford, Ct. View looking w showing main (e) and

part of s facades. JAN 181977 Photograph # 3 77 9

Hartford Co.

Grant, Ebenezer, House, East Windsor Hill, South Windsor, CT. Photographer: Kieran Quinn Jume 9, 1976 Filed At: Ct. Historia cal Commission, Hartford, CT. View looking w showing main entrance. Photograph # 4009 JAN 181977