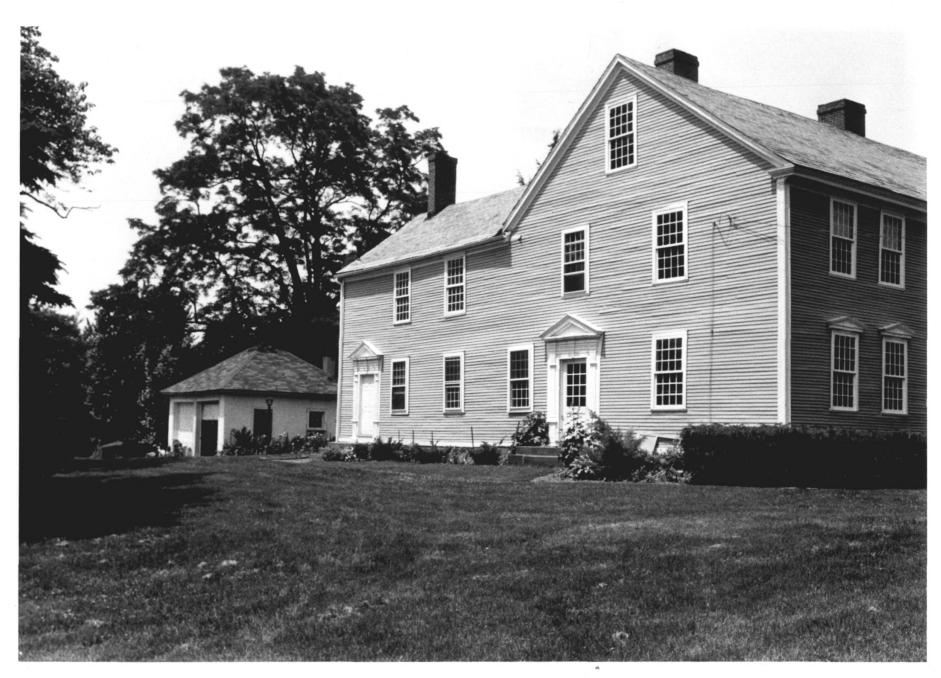

## Garlford County

Grant, Ebenezer, House, East Windsor Hill, South Windsor, CT. Photographer: Kieran Quinn AN 181977 June 9, 1976 Filed at: Ct. Historical Commission, Hartford, Ct. View looking ne showing setting of house and south and front (e) sides of house and rear garage. Photo # 100

19/1

Grant, Ebenezer, House, East Windsor Hill, South Windsor, CT. Photographer: Kieran Quinn June 9. 1976 Filed at: Ct. Histor ical Commission, Hartford, Ct. View looking ne showing south and front (e) sides of house and garage. Photograph # 20/9 JAN 18 1977