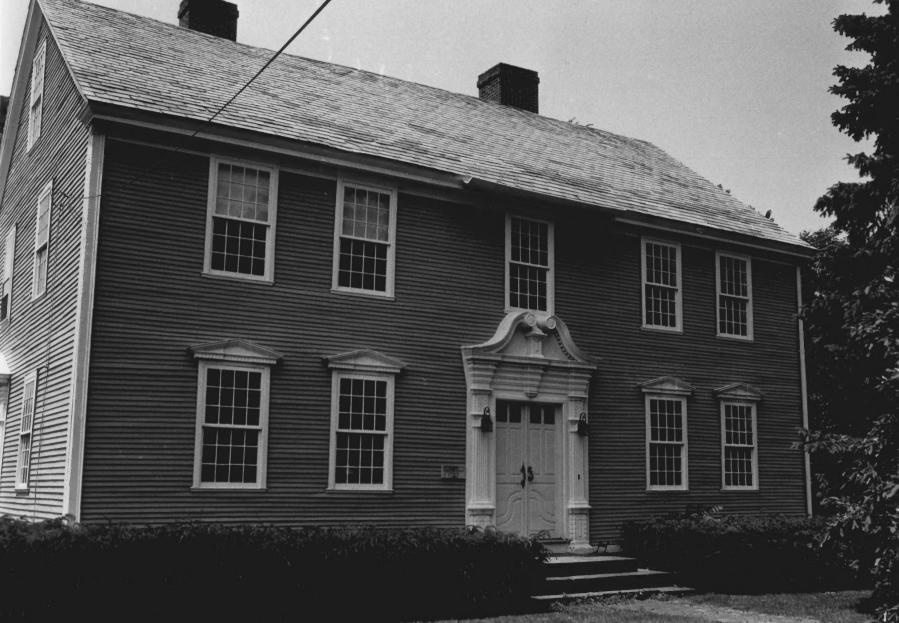

part of s facades. JAN 181977 Photograph # 3 77 9

Hartford Co.

Grant, Ebenezer, House, East Windsor Hill, South Windsor, CT. Photographer: Kieran Quinn Jume 9, 1976 Filed At: Ct. Historia cal Commission, Hartford, CT. View looking w showing main entrance. Photograph # 4009 JAN 181977