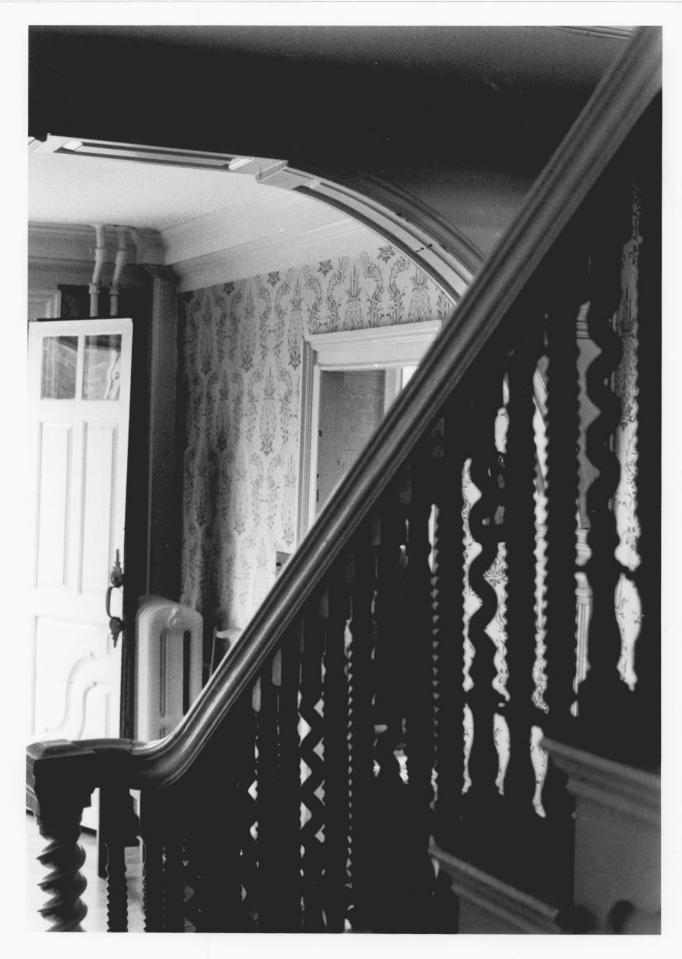

Hartford Co.

Grant, Ebenezer, House, East Windsor Hill, South Windsor, CT. JAN 18 1977
Photographer: Kieran Quinn June 9, 1976 Filed at: Ct. Histori cal Commission, Hartford, Ct.
Interior view looking east showing st stair and arch in 1st fl. central hall Photograph # 700 9 SEP 1 9 1977