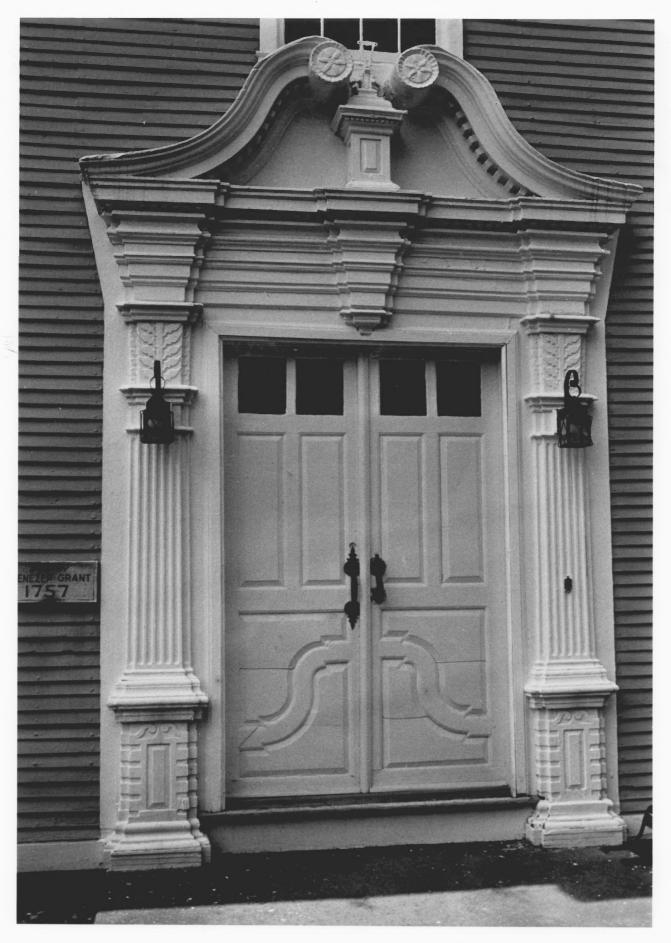

part of s facades. JAN 181977 Photograph # 3 77 9

Hartford Co.

Grant, Ebenezer, House, East Windsor Hill, South Windsor, CT. Photographer: Kieran Quinn Jume 9, 1976 Filed At: Ct. Historia cal Commission, Hartford, CT. View looking w showing main entrance. Photograph # 4009 JAN 181977