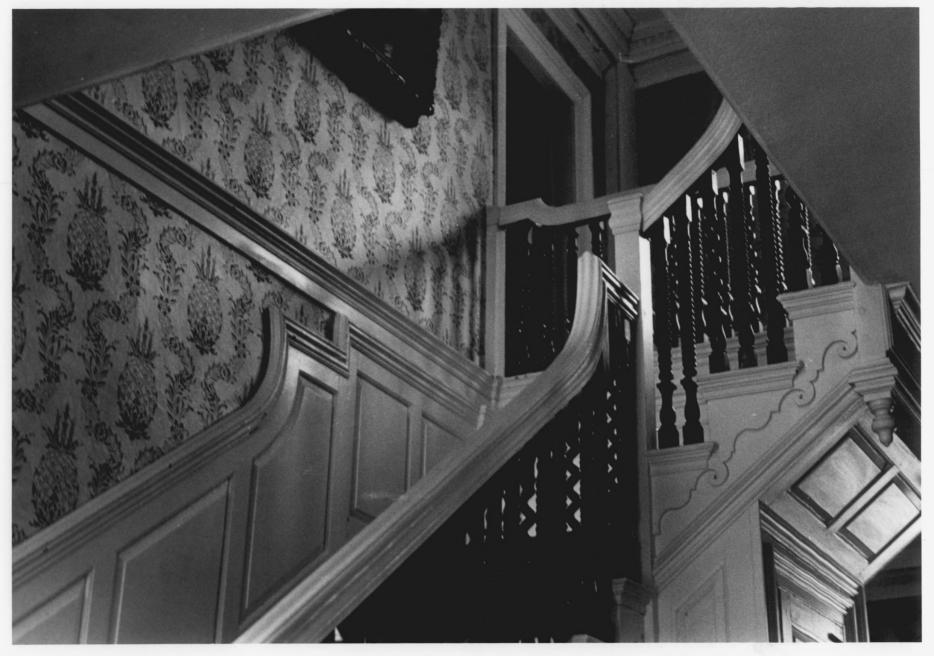

Grant, Ebenezer, House, East Windsor
Hill, South Windsor, CT. JAN 181977 June 9, 1976 Filed at Ct. Historical Commission, Hartford, Ct. Interior view looking west showing landing of stair in central hall. Photograph # 8 0