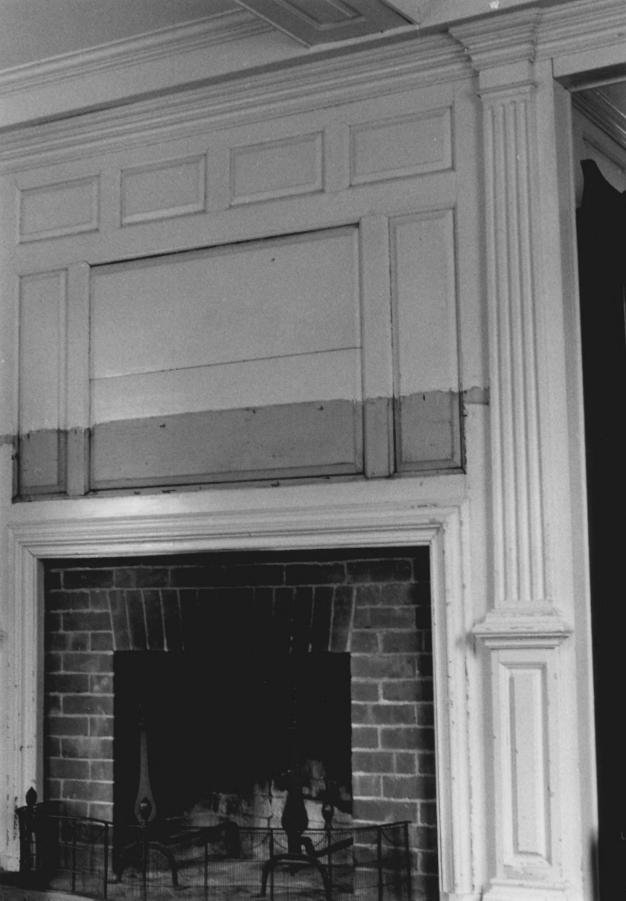

Grant, Ebenezer, House, East Windsor Hill, South Windsor, CT. JAN 181977 Photographer: Kieran Quinn

June 9, 1976 Filed at Ct. Historical Commission, Hartford, Ct. Interior view looking west showing fireplace wall and summer beam in ne room on 1st fl. Photo # 9 9 9 9 SEP 19 1977