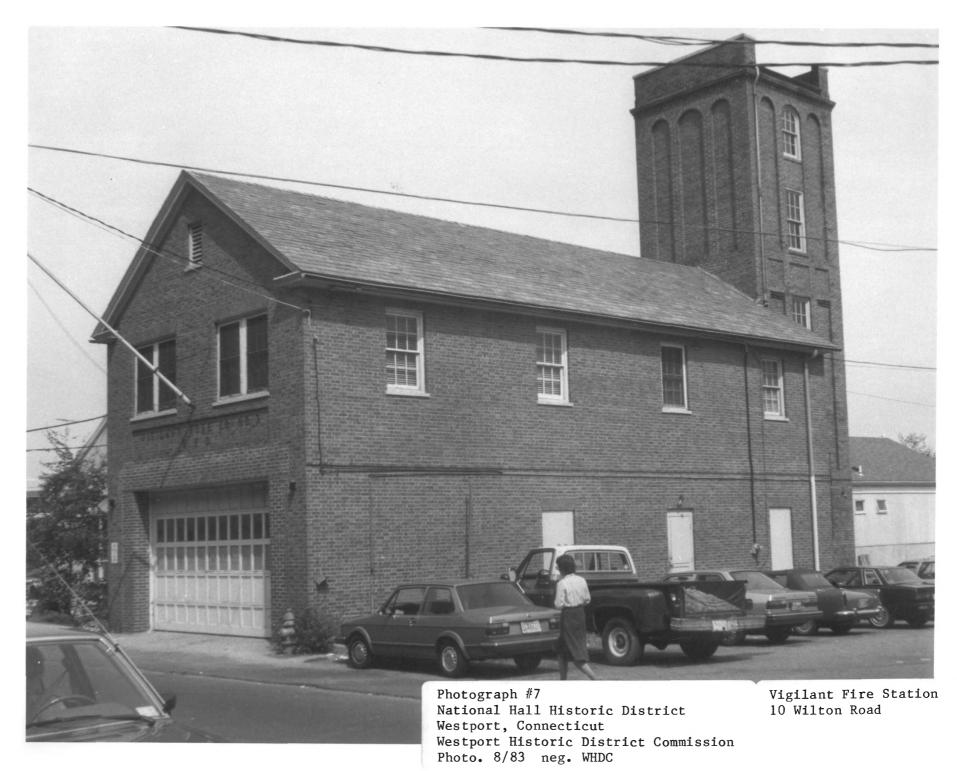

NITURE INC

PARKING

Photograph #3 National Hall Historic District Westport, Connecticut Westport Historic District Commission Photo. 11/83 neg. WHDC

Photograph #4 National Hall Historic District Westport, Connecticut Westport Historic District Commission Photo. 11/83 neg. WHDC