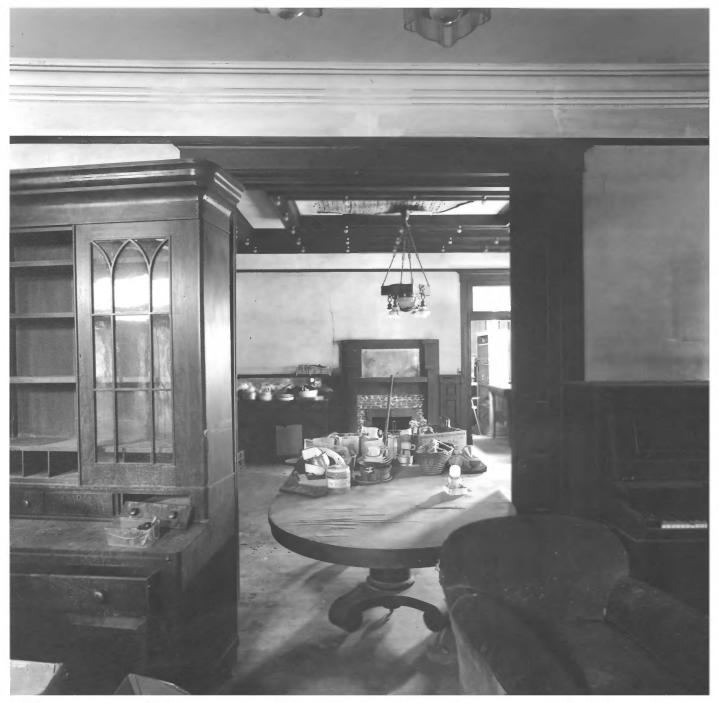

DEC 1 1 1979 BARBER-PITTMAN HOUSE Valdosta. Lowndes County, Georgia Photographer: James R. Lockhart Date: June, 1979

Negative filed: Georgia Department of Natural Resources Description: First floor, north, parlor and dining room; photographer facing west.