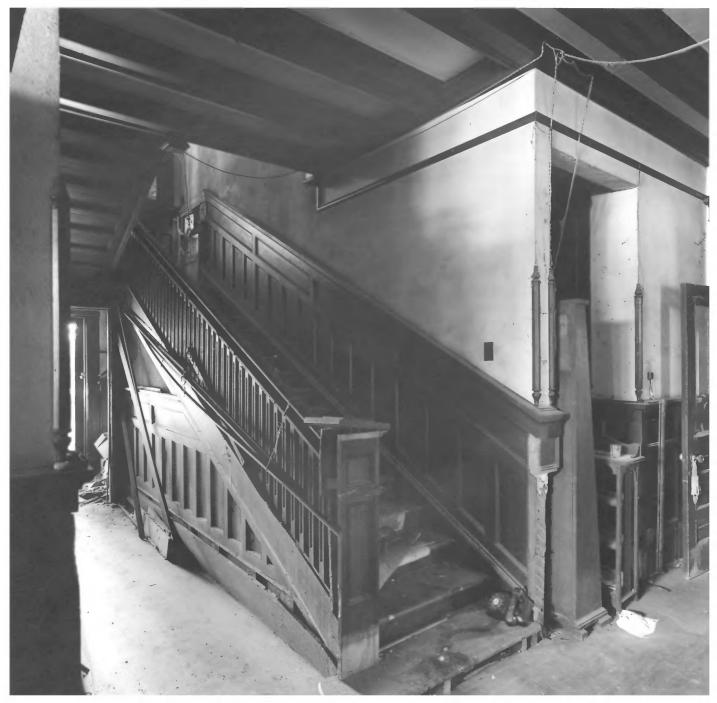

DEC 11 1979 BARBER-PITTMAN HOUSE Valdosta, Lowndes County, Georgia Photographer: James R. Lockhart FFB | 2 1980 Date: June, 1979 Negative filed: Georgia Department of Natural Resources Description: First floor, south, stairway; photographer facing southwest.