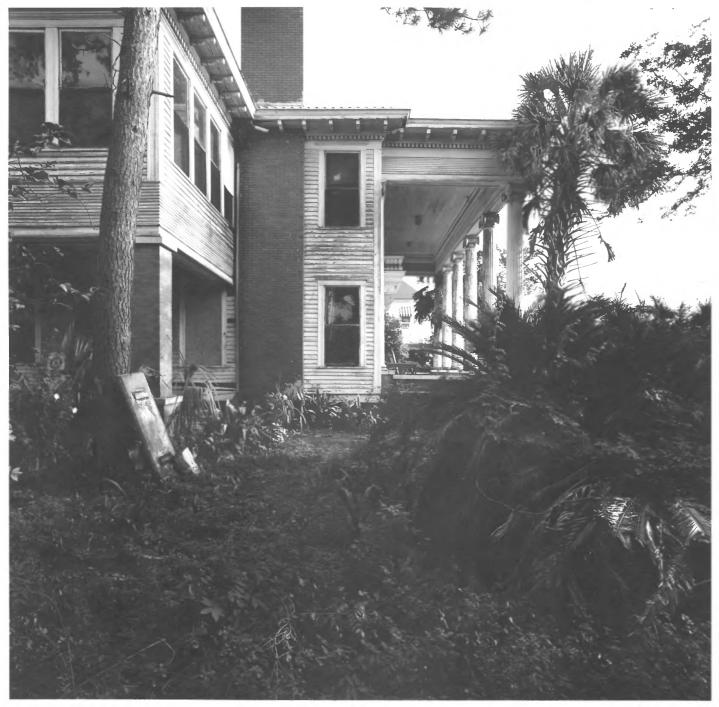

Negative filed: Georgia Department of Natural Resources Description: Southwest corner; photographer facing northeast.