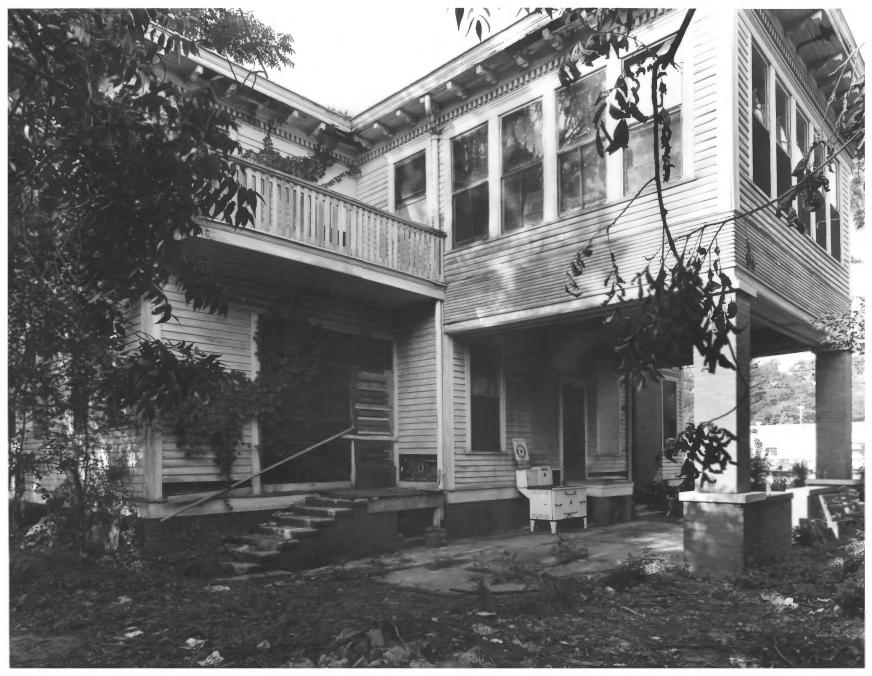

### DEC 11 1979 BARBER-PITTMAN HOUSE

Valdosta, Lowndes County, Georgia Photographer: James R. Lockhart Date: June. 1979 Negative filed: Georgia Department of Natural Resources Description: West (rear) facade; photographer facing east FFR | 2 1980