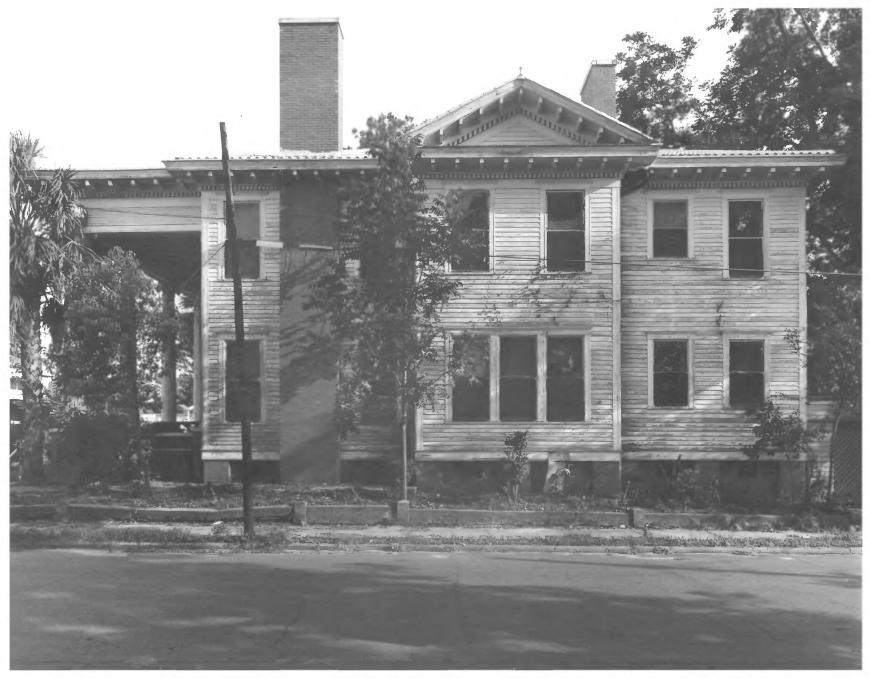

Description: Southeast corner and porte cochere; photographer facing northwest.

FEB | 2 1980 BARBER-PITTMAN HOUSE Valdosta, Lowndes County, Georgia Photographer: James R. Lockhart Date: June, 1979

DEC 11 1979