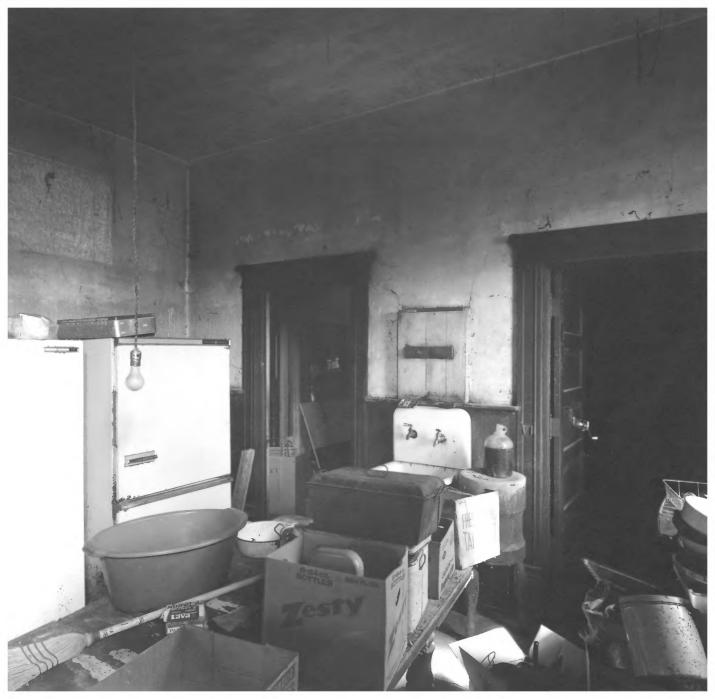

photographer facing west.

Photographer: James R. Lockhart

Date: June, 1979

Negative filed: Georgia Department of Natural Resources Description: First floor, west, kitchen; photographer facing south.

FEB 1 2 1980