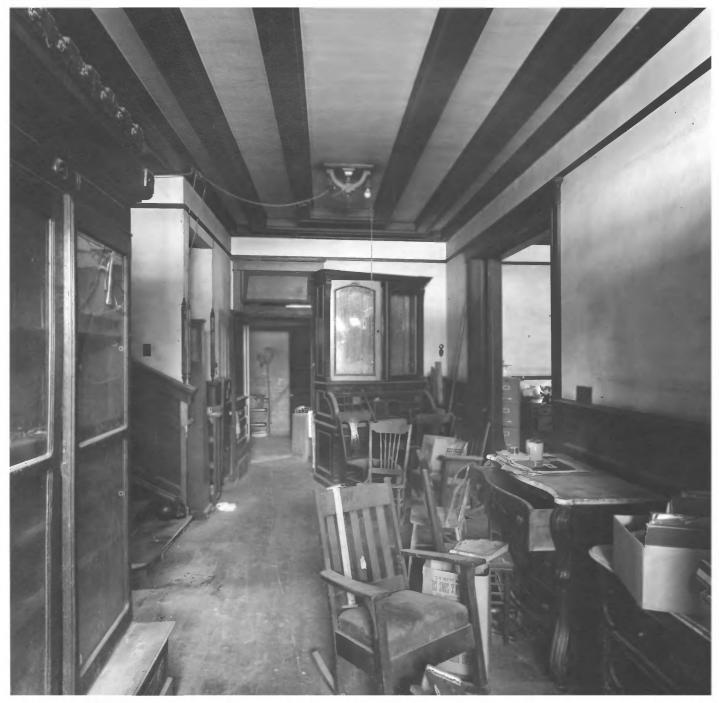

DEC 1 1 1979 BARBER-PITTMAN HOUSE Valdosta, Lowndes County, Georgia Photographer: James R. LockharFFB | 2 1980 Date: June, 1979 Negative filed: Georgia Department of Natural Resources Jescription: First floor, center, hall; photographer facing west.