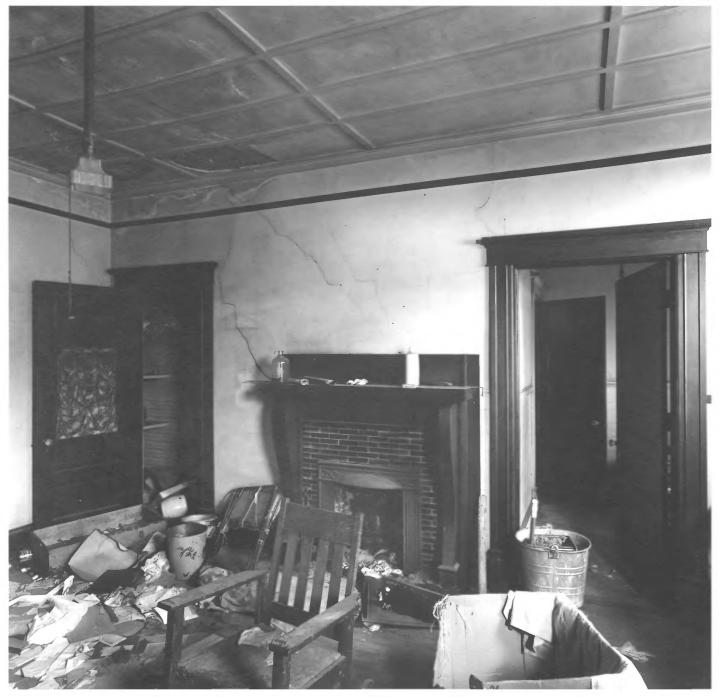

DEC 1 1 1979 BARBER-PITTMAN HOUSE Valdosta, Lowndes County, Georgia Photographer: James R. Lockhart Date: June, 1979 Negative filed: Georgia Department of Natural Resources Description: First floor, north, diningroom fireplace and door to kitchen;

photographer facing west.

Photographer: James R. Lockhart

Date: June, 1979

Negative filed: Georgia Department of Natural Resources Description: First floor, west, kitchen; photographer facing south.

FEB 1 2 1980