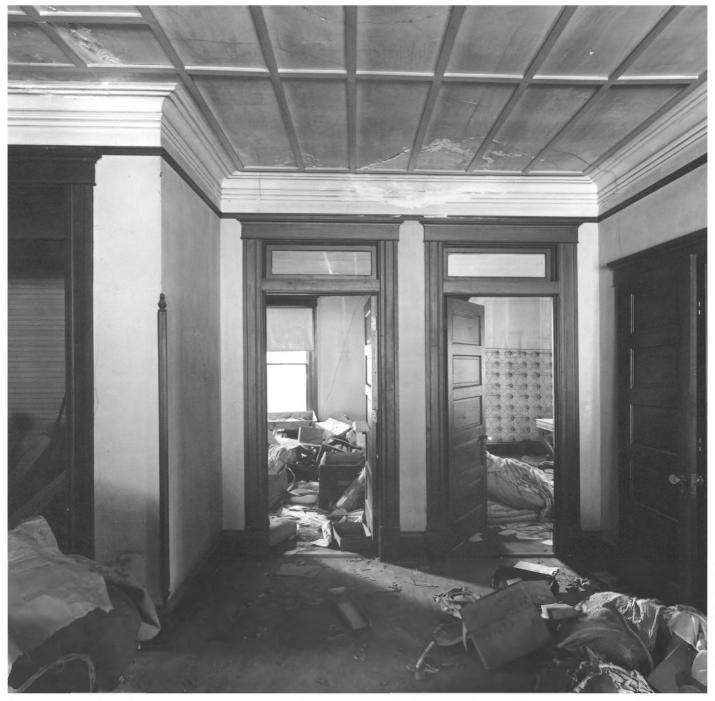

DEC-11 1979 BARBER-PITTMAN HOUSE Valdosta, Lowndes County, Georgia Photographer: James R. Lockhart Date: June, 1979 Negative filed: Georgia Department of

Natural Resources

Description: Second floor, hall; photographer facing west.

FEB | 2 | 1980

DEC 1 1 1979 BARBER-PITTMAN HOUSE Valdosta, Lowndes County, Georgia Photographer: James R. Lockhart Date: June, 1979 Negative filed: Georgia Department of

Natural Resources
Description: Second floor, bedroom;
photographer facing northeast.