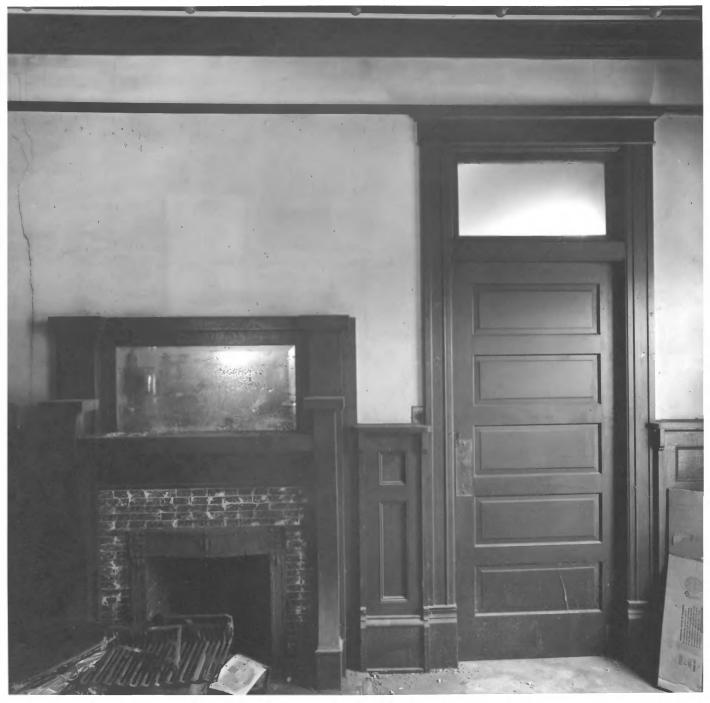

DEC 1 1 1979 BARBER-PITTMAN HOUSE Valdosta, Lowndes County, Georgia Photographer: James R. Lockhart Date: June, 1979 Negative filed: Georgia Department of Natural Resources Description: First floor, north, diningroom fireplace and door to kitchen;

photographer facing west.

Photographer: James R. Lockhart

Date: June, 1979

Negative filed: Georgia Department of Natural Resources Description: First floor, west, kitchen; photographer facing south.

FEB 1 2 1980