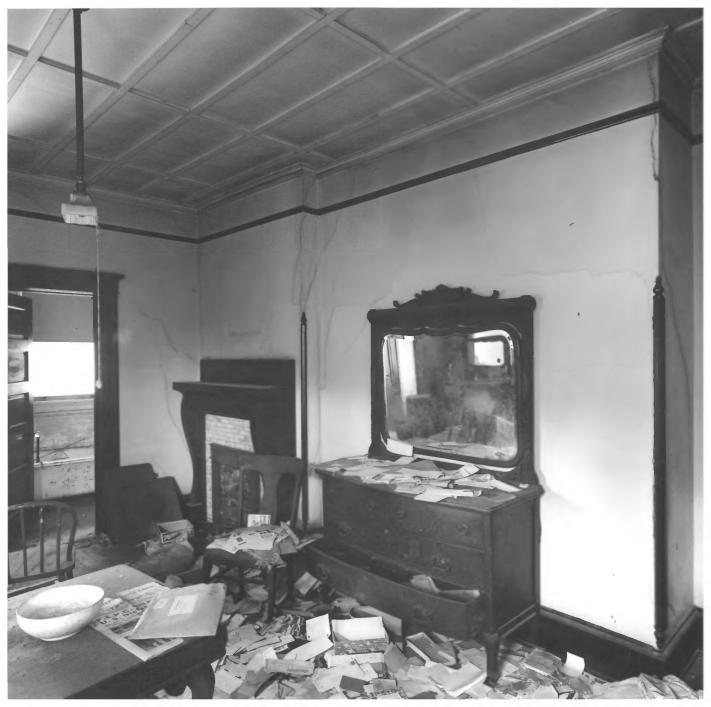

FEB | 2 | 1980

DEC 1 1 1979 BARBER-PITTMAN HOUSE Valdosta, Lowndes County, Georgia Photographer: James R. Lockhart Date: June, 1979 Negative filed: Georgia Department of

Natural Resources
Description: Second floor, bedroom;
photographer facing northeast.

FEB | 2 | 1980

Photographer: James R. Lockhart

Date: June, 1979 Negative filed: Georgia Department of Natural Resources Description: Second floor, bedroom; photographer facing southwest. 1 2 1980

BARBER-PITTMAN HOUSE **DEC 11 1979**Valdosta, Lowndes County, Georgia
Photographer: James R. Lockhart
Date: June, 1979