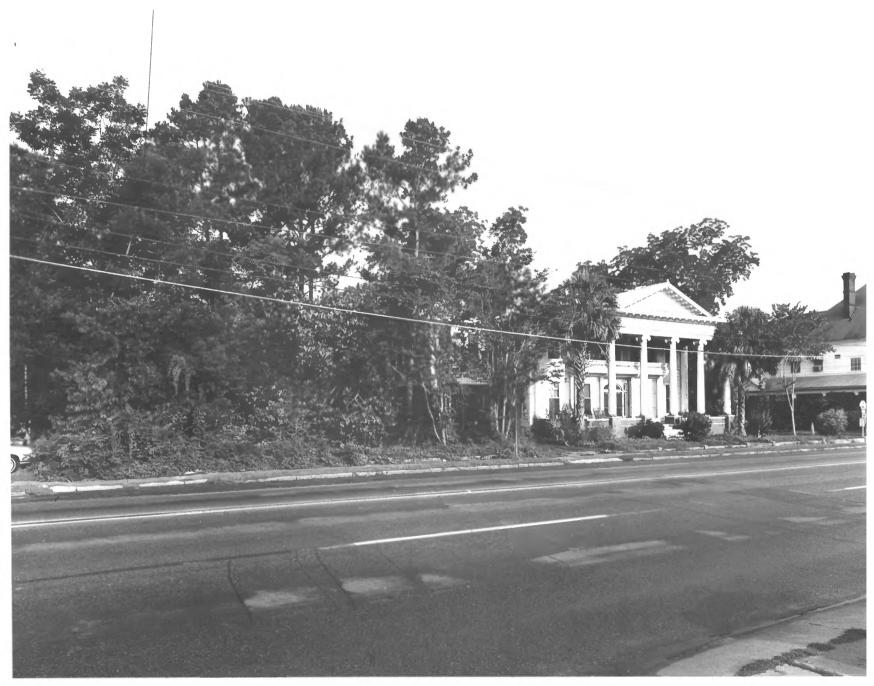

Negative filed: Georgia Department of Natural Resources Description: East (front) facade and side yard; photographer facing northwest. FFR 1 2 1980

FEB [ 2 | 980]
BARBER-PITTMAN HOUSE

Valdosta, Lowndes County, Georgia Photographer: James R. Lockhart Date: June, 1979