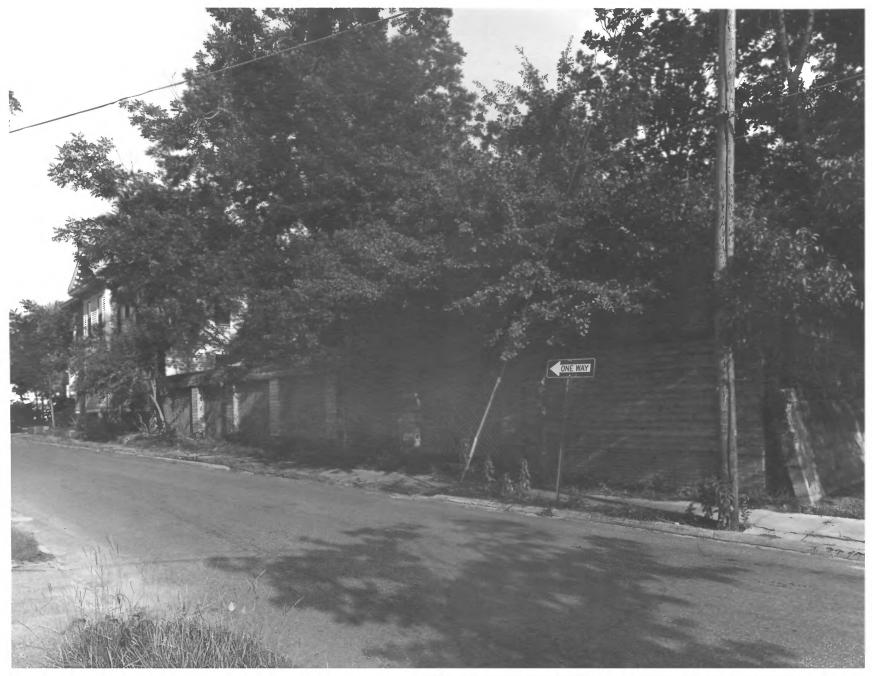

BARBER-PITTMAN HOUSE
Valdosta, Lowndes County, Georgia
Photographer: James R. Lockhart
Date: June, 1979

DEC 11 19/9

Negative filed: Georgia Department of Natural Resources Description: North side, fence and garage; photographer facing southeast.

photographer facing southeast FEB | 2 1980

Date: June, 1979
Negative filed: Georgia Department of

Natural Resources
Description: North facade; photographer

facing south. FEB | 2 1980

Photographer: James R. Lockhart