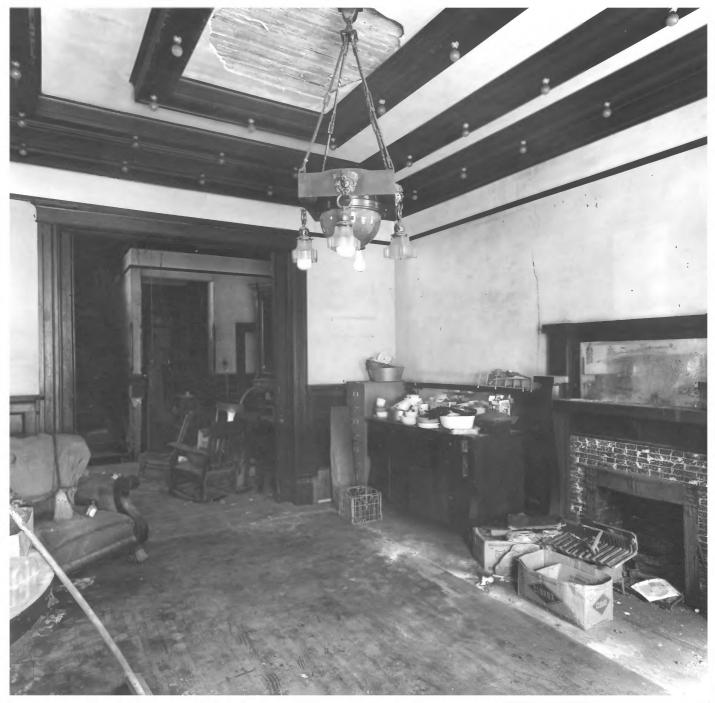

# BARBER-PITTMAN HOUSE Valdosta, Lowndes County, Georgia Photographer: James R. Lockhart

Date: June, 1979

Negative filed: Georgia Department of
Natural Resources
Description: First floor, north, dining
room and hall; photographer facing
southwest.
FFR 1 2 1980