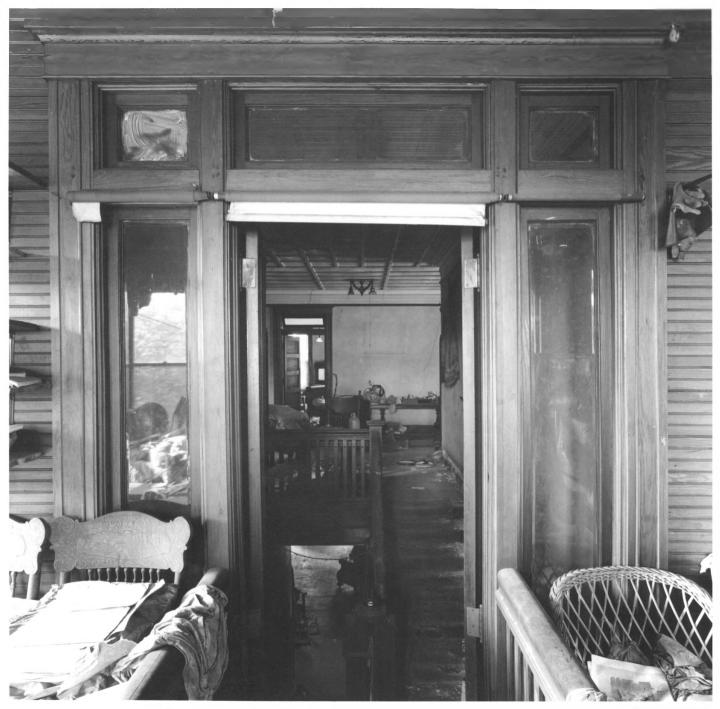

# BARBER-PITTMAN HOUSE Valdosta, Lowndes County, Georgia Photographer: James R. Lockhart

Date: June, 1979

Negative filed: Georgia Department of
Natural Resources
Description: First floor, north, dining
room and hall; photographer facing
southwest.
FFR 1 2 1980