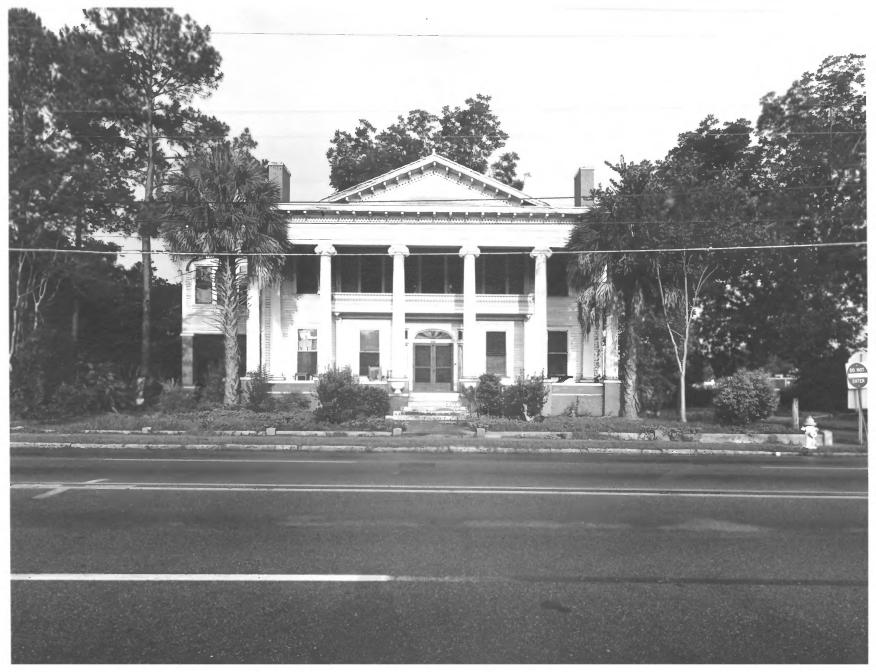

Photographer: James R. Lockhart Date: June, 1979 Negative filed: Georgia Department of

Natural Resources

Description: East (front facade); photographer facing west.

FFR 1 2 1980

BARBER-PITTMAN HOUSE
Valdosta, Lowndes County, Georgia
Photographer: James R. Lockhart
Date: June, 1979