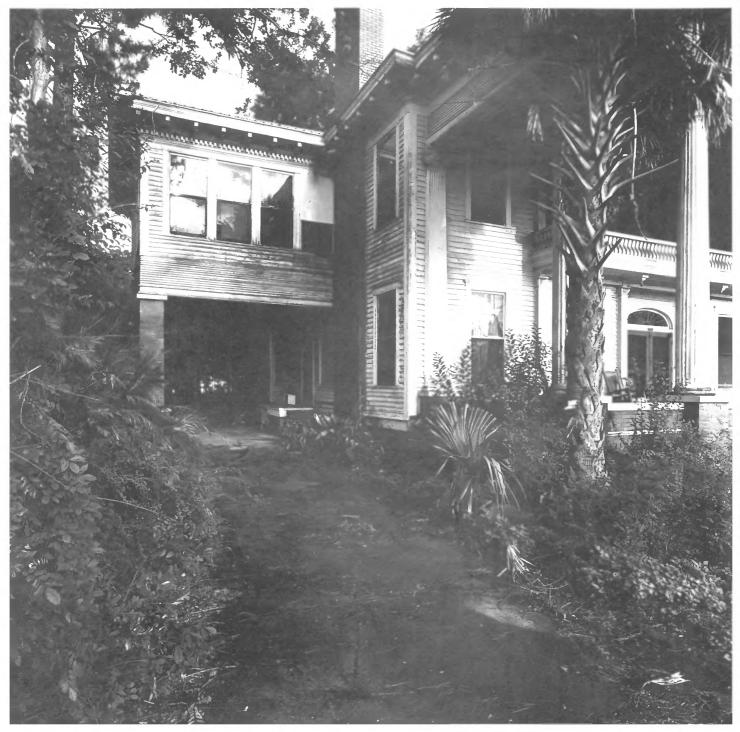

### DEC 11 1979 BARBER-PITTMAN HOUSE

Valdosta, Lowndes County, Georgia Photographer: James R. Lockhart Date: June. 1979 Negative filed: Georgia Department of Natural Resources Description: West (rear) facade; photographer facing east FFR | 2 1980