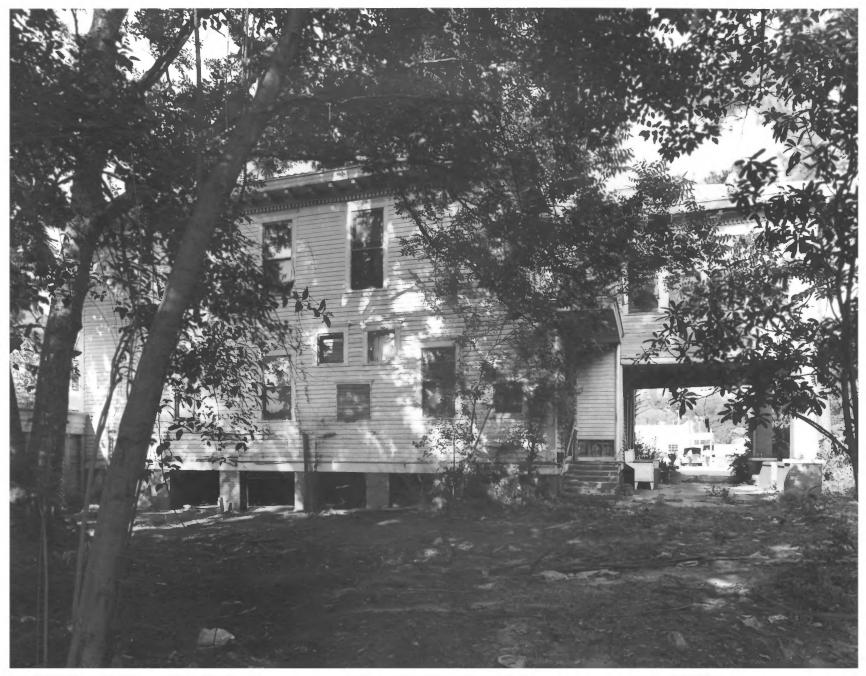

### DEC 11 1979 BARBER-PITTMAN HOUSE

Valdosta, Lowndes County, Georgia Photographer: James R. Lockhart Date: June. 1979 Negative filed: Georgia Department of Natural Resources Description: West (rear) facade; photographer facing east FFR | 2 1980