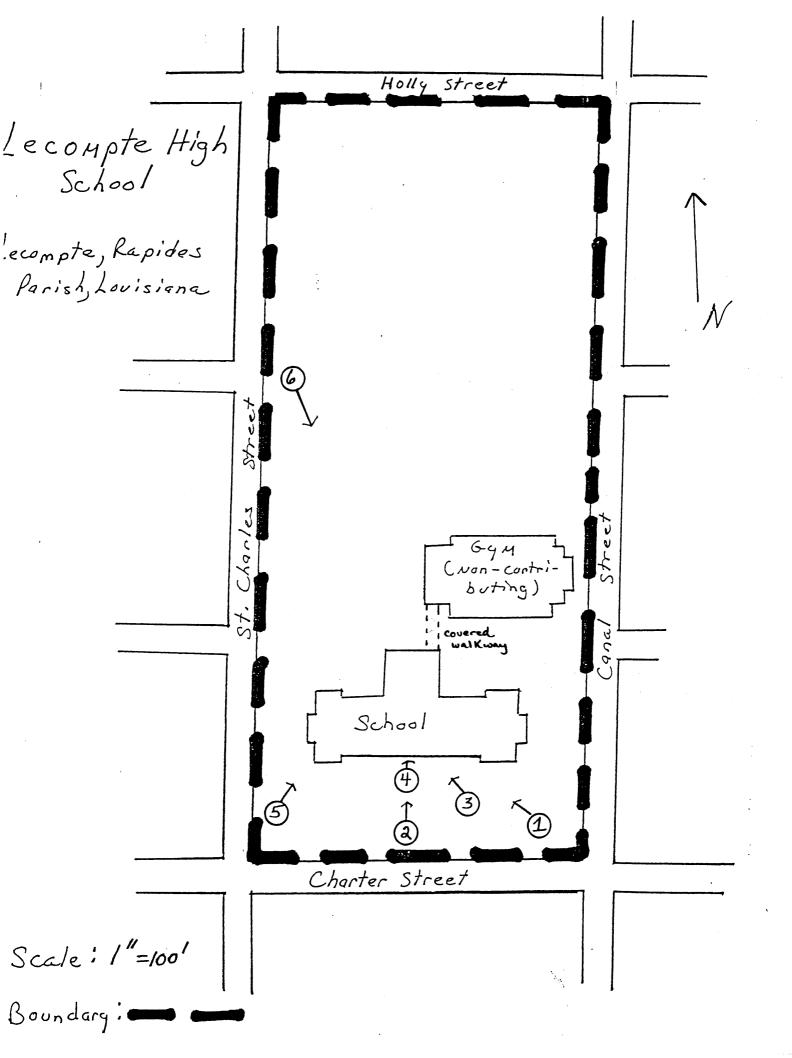

The 1924 Lecompte High School is a three story brick building in the Neo-Classical style. The architect-designed structure stands on the edge of a large, school yard located within a residential neighborhood in the Rapides Parish community of Lecompte. The school has undergone surprisingly few alterations since its construction; hence its National Register eligibility remains intact.

The school's front entrance opens directly onto wide stairs which ascend to the second floor hallway. A balconied auditorium is located behind this hallway. Otherwise, classrooms line the halls on all three levels. The building's facade is organized in a five part symmetrical plan. The structure has a slightly projecting central pavilion, two projecting end pavilions, and two hyphen-like connectors. Each side elevation features a central projecting pavilion. This plan of advancing and receding planes reflects the influence of the Beaux Arts style. However, the structure's important decorative features are Neo-Classical. These decorations are formed of stone, cast concrete, brick and plaster, and include the following:

#### Non-Contributing Element

A two-story brick gymnasium with a one-story office wing also stands within the school grounds. Connected to the school by a covered walkway, the gym does not appear to be fifty years old. Therefore, it is being counted as a non-contributing element for the purposes of this nomination.