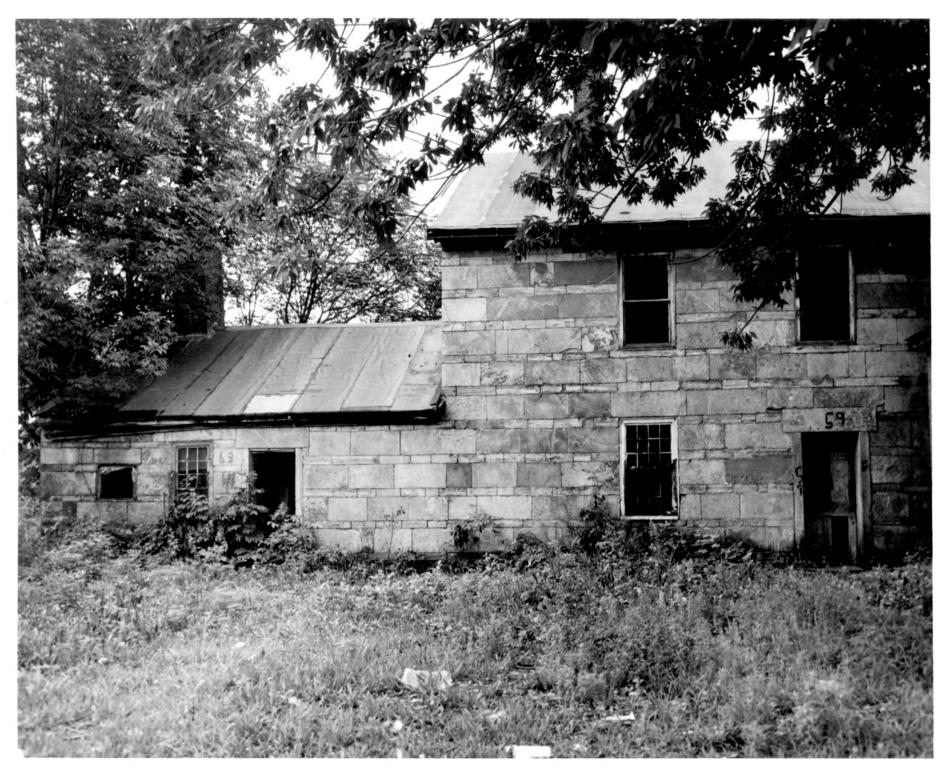

|                                                                      | 11,8,04,0016 8/5/1/                                              |
|----------------------------------------------------------------------|------------------------------------------------------------------|
| 1. NAME                                                              | , , , , , , , , , , , , , , , , , , , ,                          |
| COMMON!The William Jillson Stonehous                                 | 8                                                                |
| AND/OR HISTORIC:                                                     | (0.7)                                                            |
| 2. LOCATION                                                          |                                                                  |
| street and number:<br>561 Main Street                                | RECEIVED >                                                       |
| CITY OR TOWN: Willimantic                                            | DEC 30 1970                                                      |
| STATE:<br>Connecticut                                                | CODE COUNTY: NATIONAL CODE  O9 Windham REGISTER O15              |
| 3. PHOTO REFERENCE                                                   | (7), A.Y                                                         |
| рното сверит: Richard Moriarty                                       | 6/18/                                                            |
| DATE OF PHOTO: May 1969                                              |                                                                  |
| Colonial Photo Service, 57 Echo Dri                                  | ve, Willimantic, Conn.                                           |
| 4. IDENTIFICATION                                                    | T.                                                               |
| DESCRIBE VIEW, DIRECTION, ETC.                                       | ·                                                                |
| View of the rear of the house, lo<br>This shows only a small part of | oking south taken from Union street. the roof of the brick wing. |