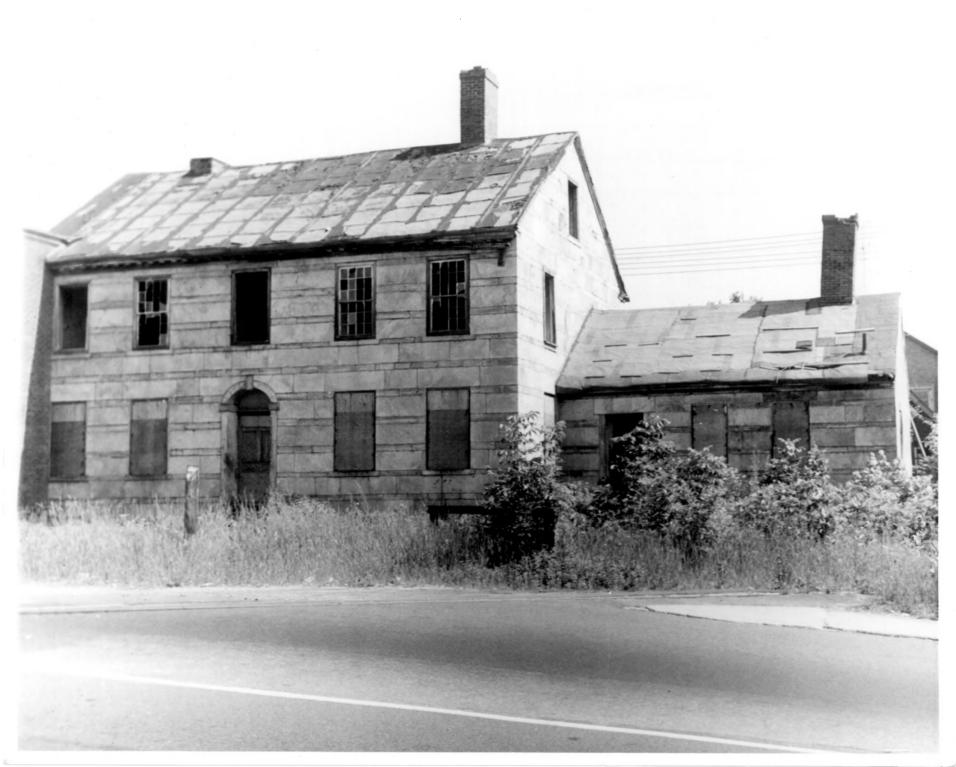

|              |                                               |            |            | MOIDM. DOLL    | 210  | 1=1/1          |
|--------------|-----------------------------------------------|------------|------------|----------------|------|----------------|
| NAME         |                                               |            |            |                |      |                |
| COMMON:      | William Jillson Stoneho                       | use        |            |                |      |                |
| AND/OR HISTO | DRIC:                                         |            |            |                | 1    |                |
| LOCATION     |                                               |            |            |                |      |                |
| STREET AND   | NUMBER:<br>561 Main Street                    |            |            |                |      | •              |
| CITY OR TOWN |                                               |            |            |                |      | - 040          |
| STATE:       | Connecticut                                   | CODE<br>09 | COUNTY:    |                |      | . 0 <b>1</b> 5 |
| PHOTO REFE   | RENCE                                         | _1         | •          |                |      | 1. 9-22        |
| PHOTO CREDI  | T: Richard Moriarty - Co                      | lonial     | Photo Serv | ice            | 1    |                |
| DATE OF PHO  | 37 3000                                       |            |            |                |      |                |
| NEGATIVE FIL |                                               | e - 57     | Echo Drive | , Willimantic, | Conn |                |
| DENTIFICAT   | ION                                           |            |            | -              |      |                |
|              | ew, direction, etc. Tof front of house, looki | ng nort    | h across M | ain Street and | rail | road           |

Brick addition to left entirely removed 1970.