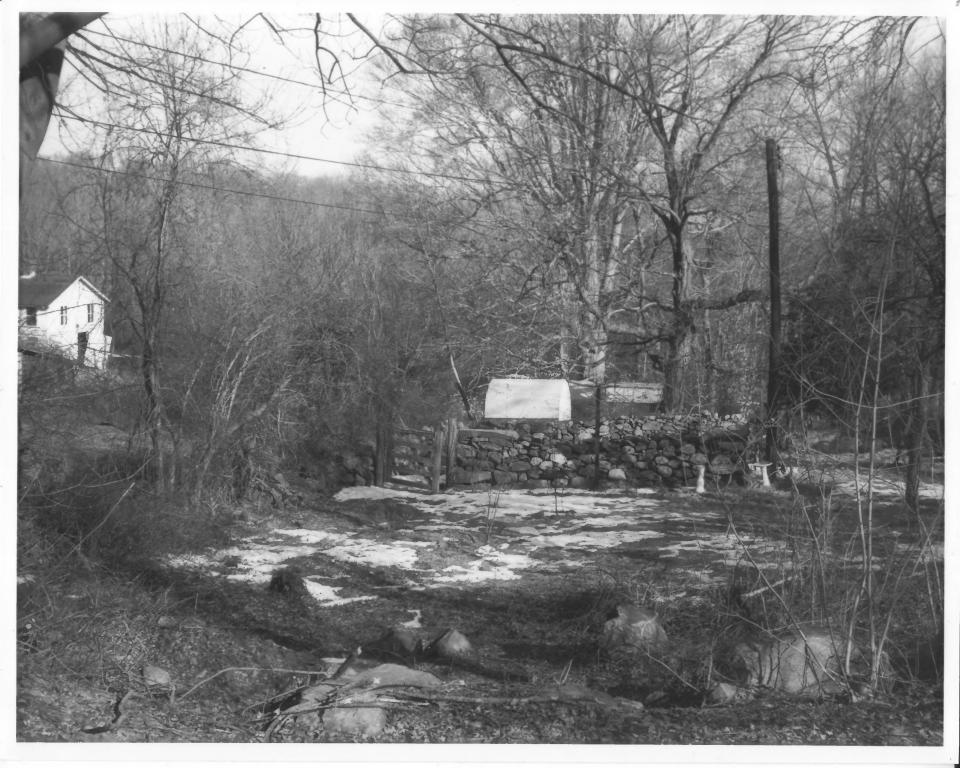

COWESETT POUND Warwick, RI

Photographer: Ivo Stockar Date: February, 1987 Negative filed at: R.I. Historical Preservation Comm. 150 Benefit Street Providence, RI 02903

View: Pound facing north.

Photo #2

MAY 1 9 1987