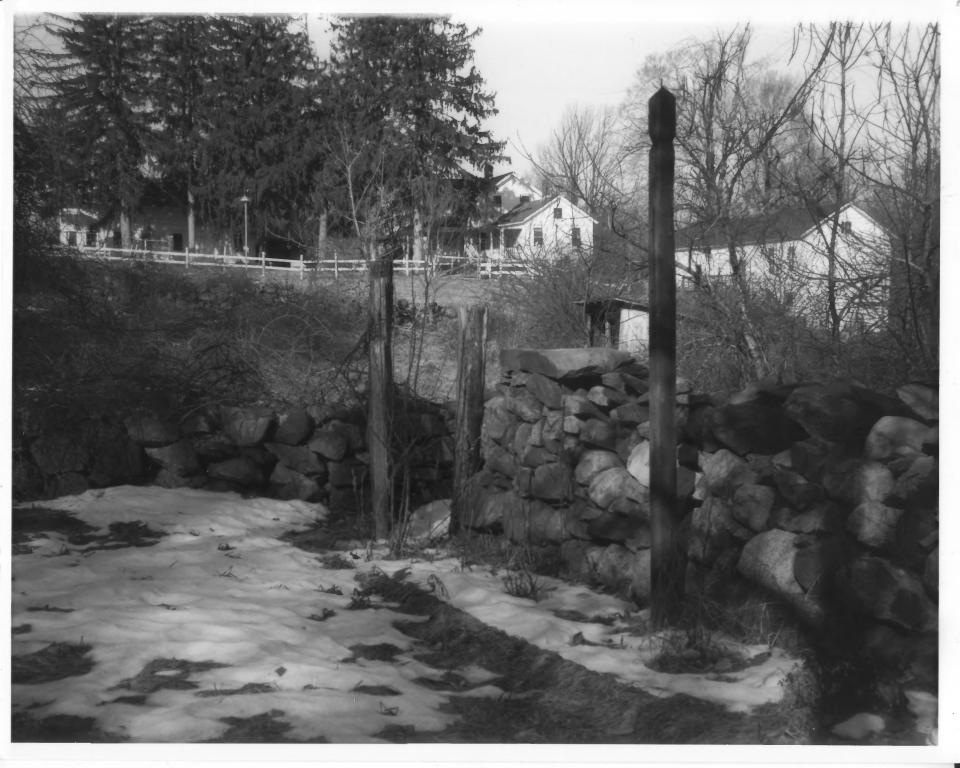

COWESETT POUND Warwick, RI

Photographer: Ivo Stockar Date: February, 1987 Negative filed at: R.I. Historical Preservation Comm. 150 Benefit Street Providence, RI 02903

View: Pound facing northwest.

Photo #3