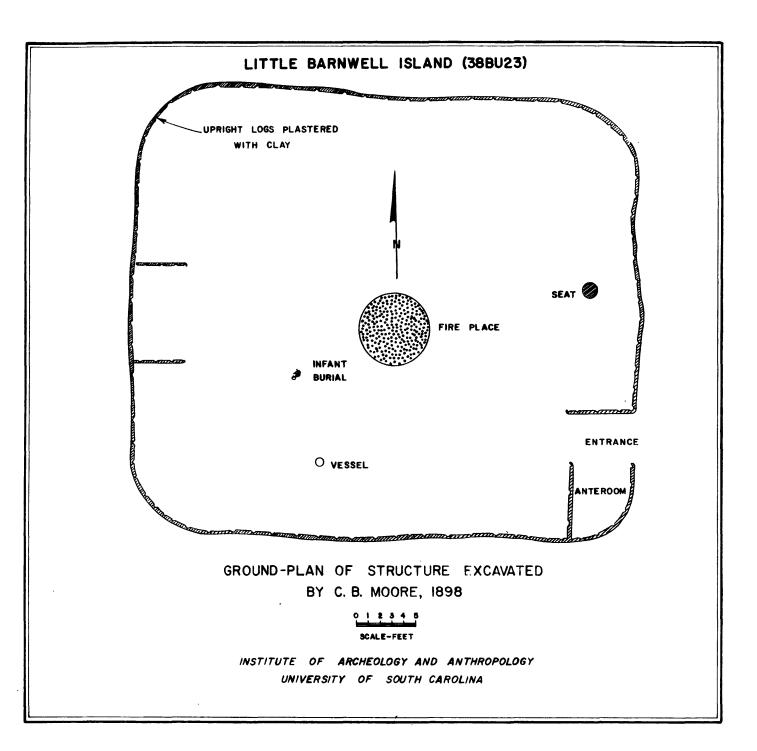

STATEMENT OF SIGNIFICANCE

The mound on Little Barnwell Island has produced one of the most unique architectural features ever excavated from a prehistoric site in the Southeastern United States. While excavating the mound in 1898 C. B. Moore uncovered a remarkably well preserved building near the base of the large mound. The structure which was covered by five to nine feet of fill was quadrilateral in shape measuring 40 feet, two inches on the northern side, 41 feet, 9 inches on the southern side, 35 feet, 7 inches on the east and 36 feet, 9 inches along the western wall. The corners of the structure were rounded with an entrance and anteroom facing east.

In most cases when prehistoric structures are unearthed, usually only traces of the foundations remain. Very seldom will the remains of the actual building be preserved. What is exceptional about the site is the state or preservation of the building walls and indication of such perishable architectural features as roof and wall supports. The wattle and daub walls of the building measured four feet, three inches in height with traces of the posts which supported the wall still remaining. Along the top of the wall semi-circular depressions two to four inches in diameter probably supported the roof rafters.

In addition to the building, Moore found the remains of slender corncobs in one of the post holes. On the floor of the structure a central fire place, made of clay, and a burial were uncovered.

Based on a comparative analysis of pottery, from the site, the mounds and building were probably constructed during the late Savannah II Period ca. A.D. 1500. Future excavations will undoubtedly uncover additional data which will lead to an even better understanding of the prehistory of the South Carolina coast.