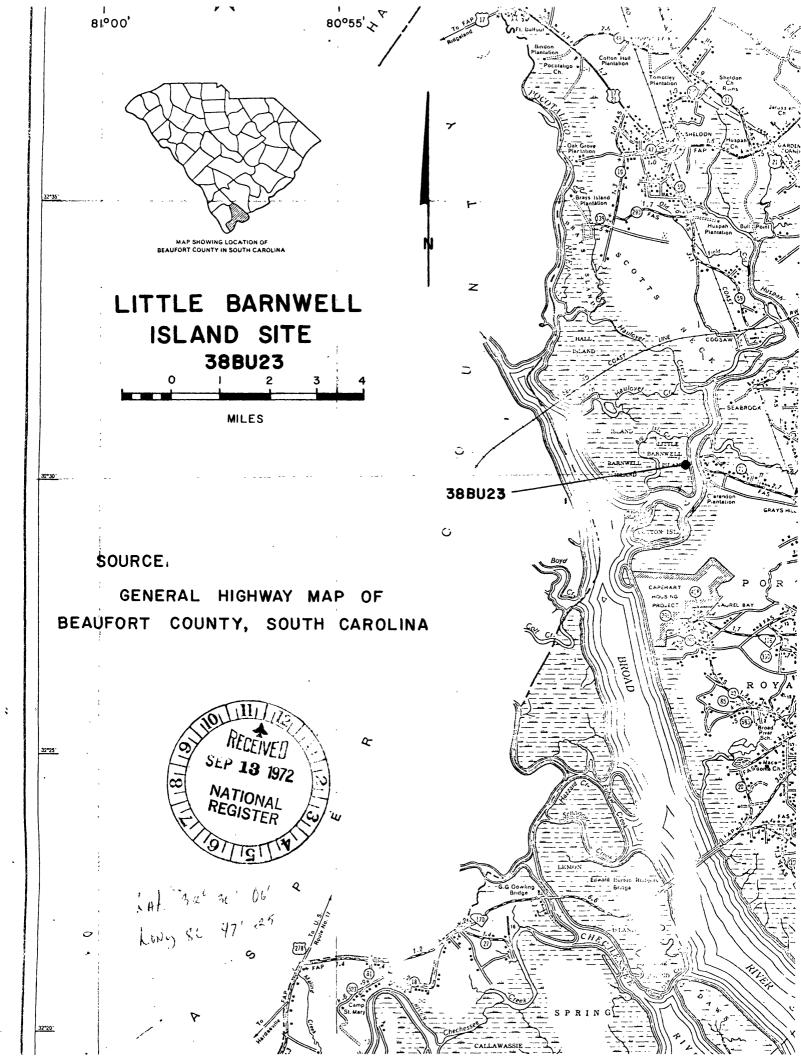

DESCRIBE THE PRESENT AND ORIGINAL (If known) PHYSICAL APPEARANCE

38BU23 consists of two shell and earth mounds located on the eastern side of Little Barnwell Island overlooking Whale Branch. The larger of the two mounds is elliptical in outline measuring 150 feet north - south and 100 feet east - west. The altitude of the mound varies from 11 feet on the north to 14 feet on the south. Excavations conducted in the late 19th century have demonstrated that this mound once served as the base for a temple or ceremonial building. In the lower levels of the mound the remains of a very well preserved building were uncovered. Judging from the height of the standing walk, 4 feet, 3 inches, the structure was undoubtedly purposely covered by the Indians. Impressions from the rafters indicate that the roof was probably gabled and thatched with bark or palmetto.

The smaller mound is located 100 feet south of the large mound. The basal diameter is about 50 feet with a height of three feet. The mound was constructed of various alternating lenses of sand, clay, and oyster shell. Judging from Moore's description of the excavation, it appears that a subterranean tomb containing creamated human remains was encountered in the center of the mound.

Today both mounds are in good condition with the exception of the areas excavated in 1898. The smaller mound is being slowly eroded by the waters of Whale Branch.

S

m

m

| PERIOD (Check One or More as  | Appropriate)                |                |                  |
|-------------------------------|-----------------------------|----------------|------------------|
| X Pre-Columbian               | 🗌 16th Century              | 18th Century   | 20th Century     |
| 15th Century                  | 17th Century                | 19th Century   |                  |
| SPECIFIC DATE(S) (If Applicab | le and Known)               |                |                  |
| AREAS OF SIGNIFICANCE (Ch     | eck One or More as Appropri | iate)          |                  |
| Abor iginal                   | 🔲 Education                 | Political      | 🔲 Urban Planning |
| 🕅 Prehistoric                 | Engineering                 | Religian/Phi-  | Other (Specify)  |
| [] Historic                   | Industry                    | losophy        |                  |
| Agriculture                   | Invention                   | Science        |                  |
| Architecture                  | Landscape                   | Sculpture      |                  |
| Art                           | Architecture                | Social/Human-  |                  |
| Commerce                      | Literature                  | itarian        | - <u></u>        |
| Communications                | Military                    | Theater        | ·····            |
| Conservation                  | Music                       | Transportation | - <u></u>        |