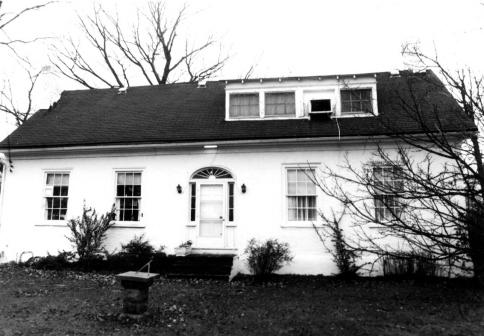

View: Northwest, south and east facades.

Photo # 2 063

John B. Helm House(HDE-18)
Multiple Resources of Hardin County, KY
Photo by: Catherine Harned
Date: 1983

Date: 1983
Negative: Kentucky Heritage Council
View: Northeast, southwest facade