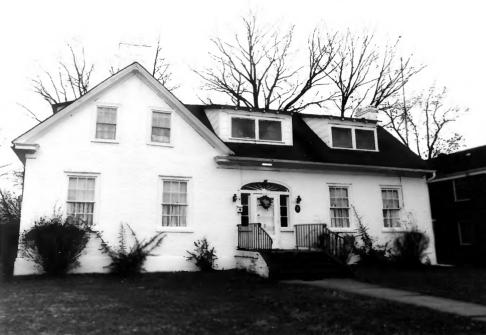

John B. Helm House, HDE-18 Multiple Resources of Hardin County, KY Photo by: Catherine Harned Date: 1983 Negative: Kentucky Heritage Council View: Southwest, north and east facades.

Photo # 1 of 3

John B. Helm House, HDE-18
Multiple Resources of Hardin County, KY
Photo by: Catherine Harned
Date: 1983
Negative: Kentucky Heritage Council