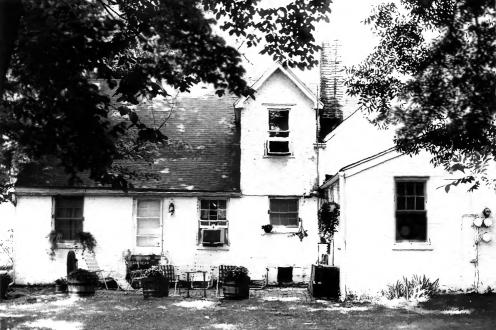

John B. Helm House, HDE-18 Multiple Resources of Hardin County, KY Photo by: Catherine Harned Date: 1983 Negative: Kentucky Heritage Council View: Southwest, north and east facades.

Photo # 1 of 3



John B. Helm House, HDE-18
Multiple Resources of Hardin County, KY
Photo by: Catherine Harned
Date: 1983
Negative: Kentucky Heritage Council

View: Northwest, south and east facades.

Photo # 2 063



John B. Helm House(HDE-18)
Multiple Resources of Hardin County, KY
Photo by: Catherine Harned
Date: 1983

Date: 1983
Negative: Kentucky Heritage Council
View: Northeast, southwest facade

Photo # nof 3