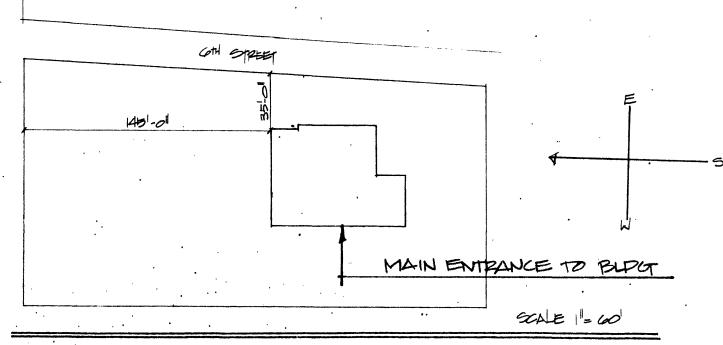

From a point in the southwest corner of the intersection of West Walnut and 6th Street; then west 150 feet to a point; then south 290 feet to a point; then east 140 feet to a point; then north 290 feet to a point of beginning.

Sketch of Site Plan (Showing outbuildings, structures, landscape features and the site boundary as described above.)

Official Courthouse Property Reference: