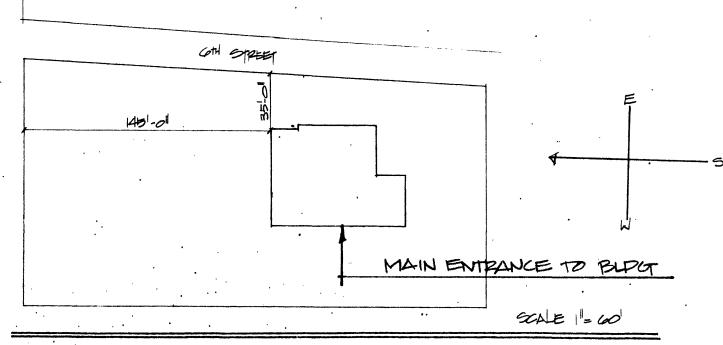

# KENTUCKY HISTORIC RESOURCE INVENTORY SUPPLEMENT BOUNDARY AND LOCATION INFORMATION

| Historic Property Name Carnegie Multiple Resource/Thematic Nomination | Library (Cen<br>on <b>Title</b> | tre Colle<br>ple Resour | ces of panville |
|-----------------------------------------------------------------------|---------------------------------|-------------------------|-----------------|
| U.T.M. Coordinates - List multiple                                    |                                 | •                       | •               |
| B                                                                     |                                 |                         |                 |
| c                                                                     | F                               |                         |                 |
| Verbal Boundary Description                                           | Acreage                         | .96                     |                 |

From a point in the southwest corner of the intersection of West Walnut and 6th Street; then west 150 feet to a point; then south 290 feet to a point; then east 140 feet to a point; then north 290 feet to a point of beginning.

Sketch of Site Plan (Showing outbuildings, structures, landscape features and the site boundary as described above.)

Official Courthouse Property Reference: