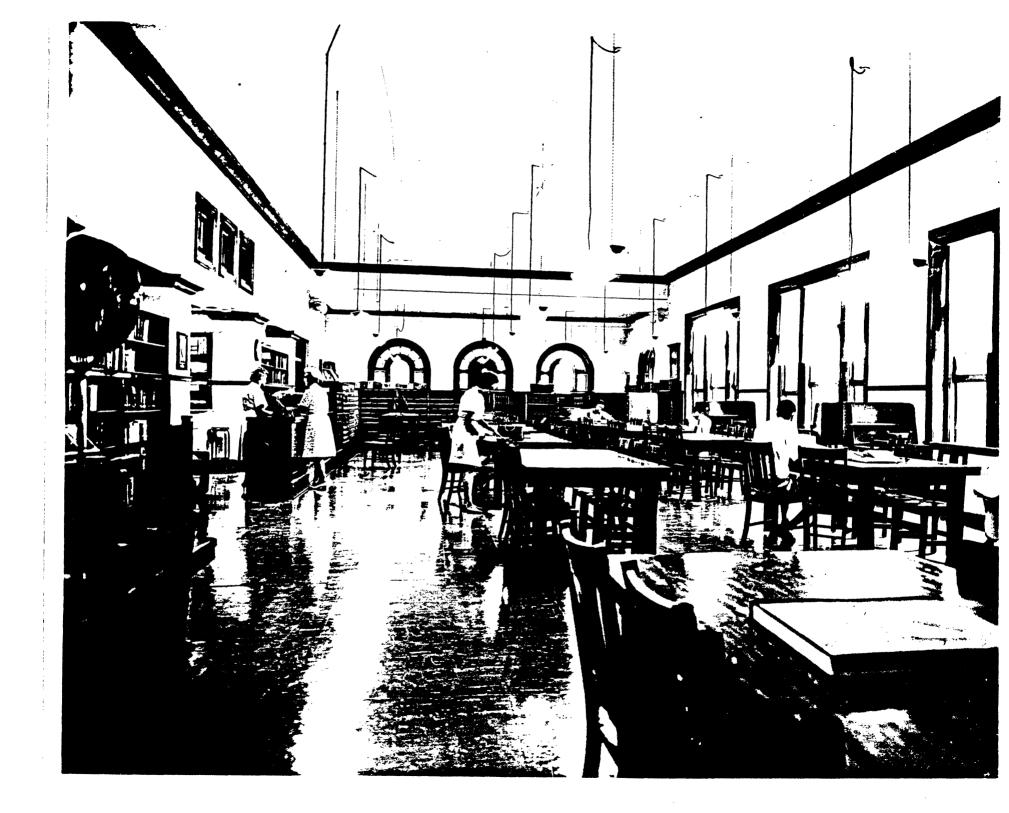

### KENTUCKY HISTORIC RESOURCES INVENTORY Site No. 22. ADD/County BLUEGRASS/BOYLE 1 Historic Name(s) Carnegie Library Central University **Original Owner** 23. U.S.G.S. Quadrant (15'/75') G.I.S. Mod. BOYLE, Danville 2 Present Name Admissions, Bookstore, Post Office 24. UTM Reference 1 ,6 | | 6,9 ,5,9 ,4,0 | |4,1,6,8,4,7,0 3 Location Centre College Campus Easting Northing 25. Coordinate Accuracy 4 Owner's Name Centre College 5 Owner's Address 26. Prehistoric Site Object Danville, Ky. 40422 Historic Site Structure X Building Other 7. Visible from road 6 Open to Public 8. Ownership Yes X No Private . . . 27. National Register District Name: 9. Local Contact/Organization OLD HOUSE CLUB OF DANVILLE Federal . . . 28. Significance Evaluation 11. Architect D 10. Site Plan with North Arrow National Register Grant C. Miller 29. Status (Chicago) 12. Builder National Landmark MALHUY Unknown National Register . . 13. Date **Landmark Certificate** д. [6] в. L 1913 Kentucky Survey . . . 14. Style Local Landmark . . . M HABS/HAER . A Classical R Revival 30. Historic Theme Primary 15. Original Use I Secondary Library Other 16. Present use 31. Endangered Bookstore 17. Condition Good No. Stories 18 Description 1C Two story five bay on the Single Pile ·X east and west facades; Double Pile three bays on the north and Floor Plan NΑ south; tile mansard roof overhanging eaves with Structural Fabric Brick A. C. B. brackets; bays separated b Decorative Fabric bricks pilasters with Corin A. | H | Stone thian capitols; windows rounded as well as square Glass B. | P and rectangular; stone Roof Form

# 18 Description (continued)

stone foundation; entry portico with Ionic columns; stained glass in transoms; stone sills; small addition on the northeast main entrance on west side; five bay facade accented by tripartite windows.