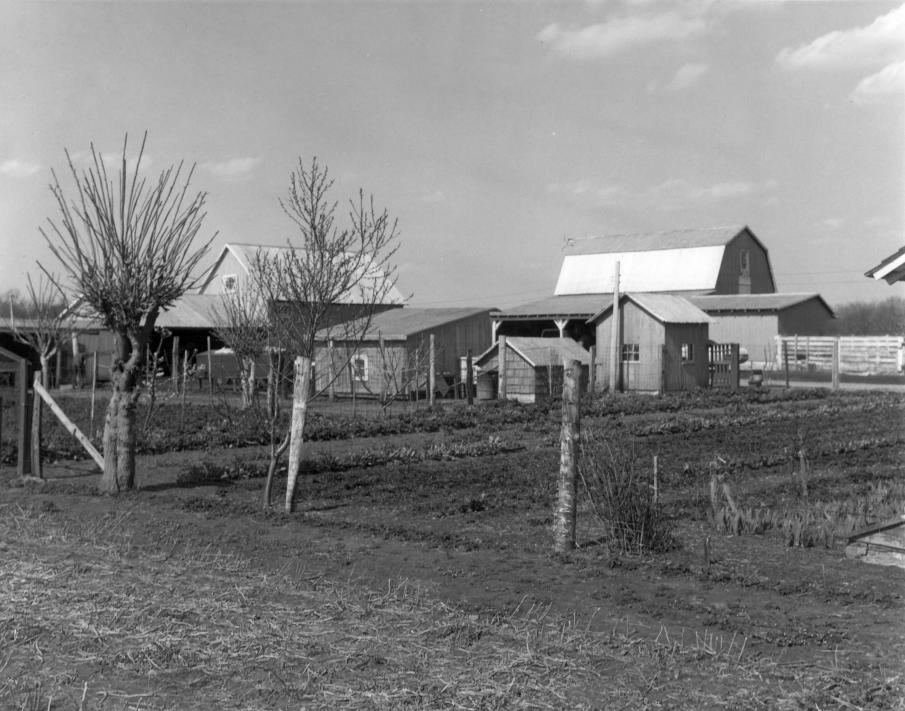

Name: Betz House; K-1324

Location: Kenton Hundred
Photographer: Stephen G. Del Sordo
Date of Photograph: 1980
Location of Negative: Bureau of Archaeology &
Historic Preservation

Description: farm complex; view from southeast Photograph Number: 18 of 85