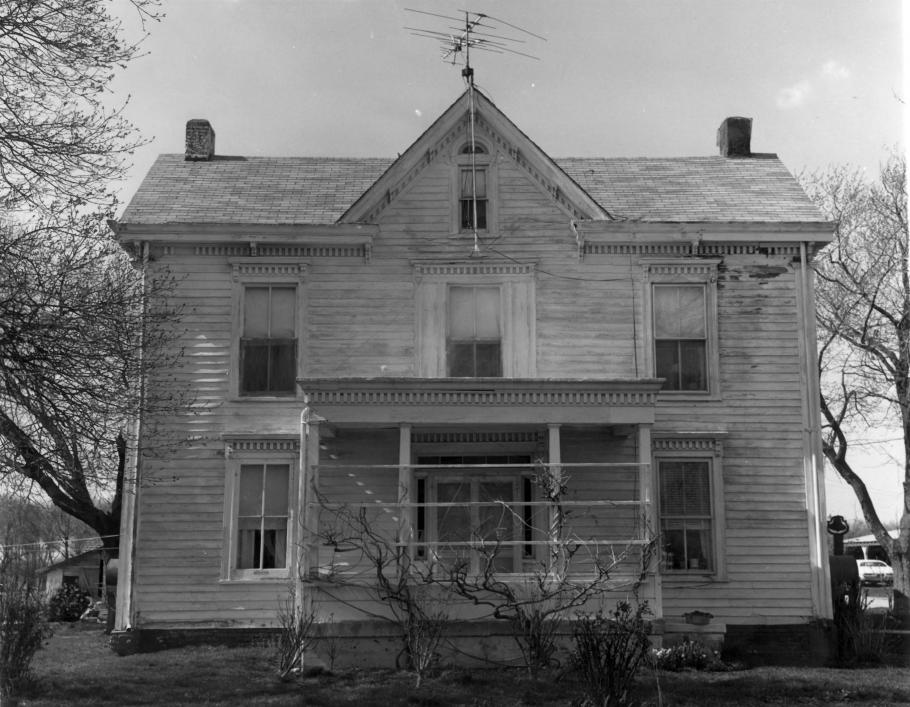

Name: Betz House: K-1324

Location: Kenton Hundred

Photographer: Stephen G. Del Sordo
Date of Photograph: 1980
Location of Negative: Bureau of Archaeology &
Historic Preservation

Description: view from south Photograph Number: 16 of 85