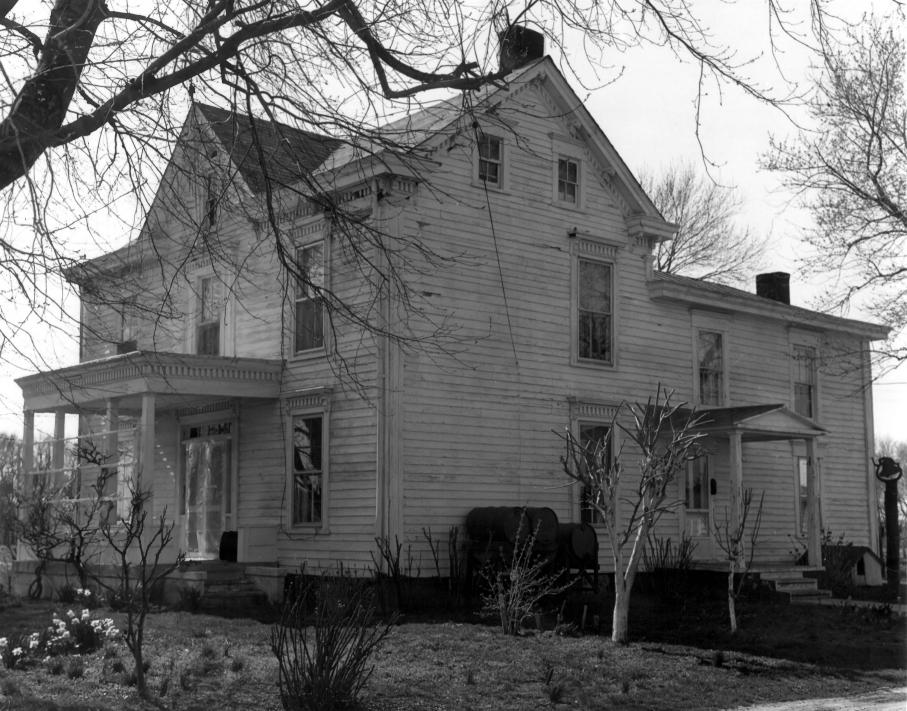

Name: J. F. Betz House; K-1324

Location: Kenton Hundred
Photographer: Stephen G. Del Sordo
Date of Photograph: 1980
Location of Negative: Bureau of Archaeology &
Historic Preservation

Description: view from southeast Photograph Number: 17 of 85