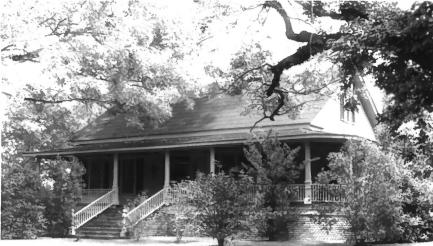

### 29,30

#### DEC In 1980 St. Joseph Historic District, LA. Buildings # 29 & 30 Jensus Jansh September 1980 Jonathan Fricker Negative at LA SHPO Office From Northeast Picture # NON 1 2 1980