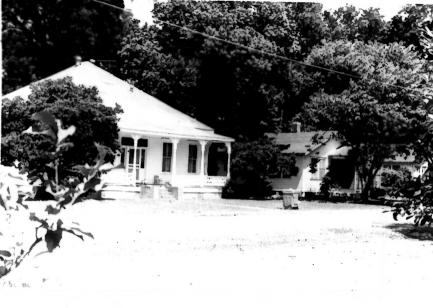

#### St. Joseph Historic District, LA. Building # 27 September 1980 Negative at LA SHPO Office From Northeast NOV 12 1980

Photo: Jonathan Fricker