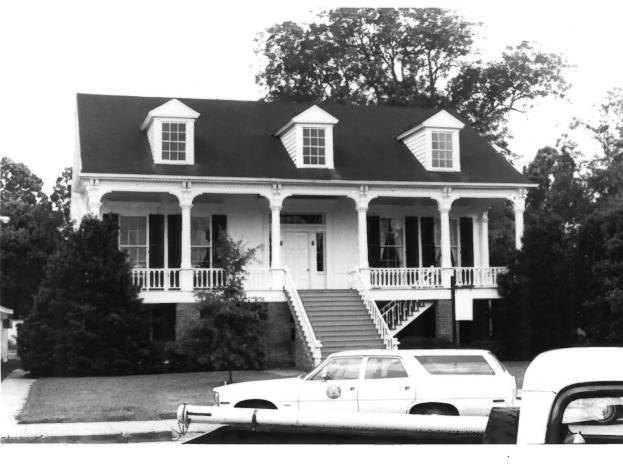

### 29,30

#### DEC In 1980 St. Joseph Historic District, LA. Buildings # 29 & 30 Jensus Jansh September 1980 Jonathan Fricker Negative at LA SHPO Office From Northeast Picture # NON 1 2 1980