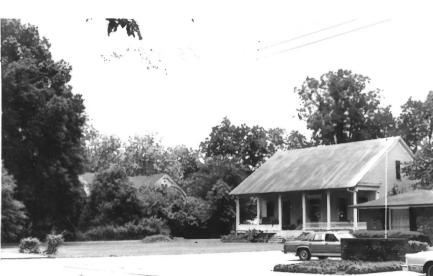

St. Joseph Historic District, LA. Insas Puiss September 1980 Negative at LA SHPO Office NOV 1 2 1980 From Northwest Picture # 6 DEC I 0 1980

Photo: Jonathan Fricker