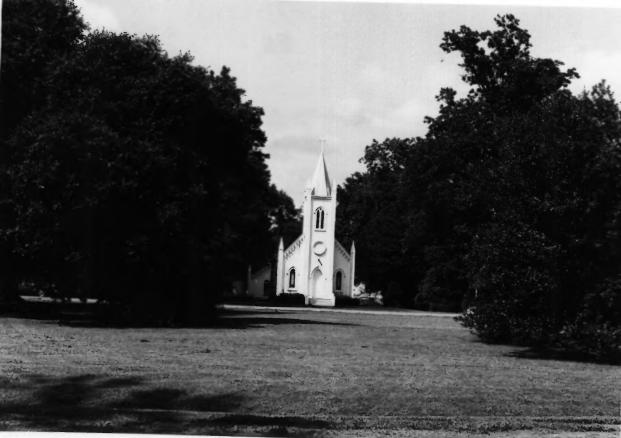

# DEC 1 0 1980

St. Joseph Historic District, LA. Jensas Junsk September 1980 Jonathan Fricker Negative at LA SHPO Office From Southwest NOV 1 2 1980