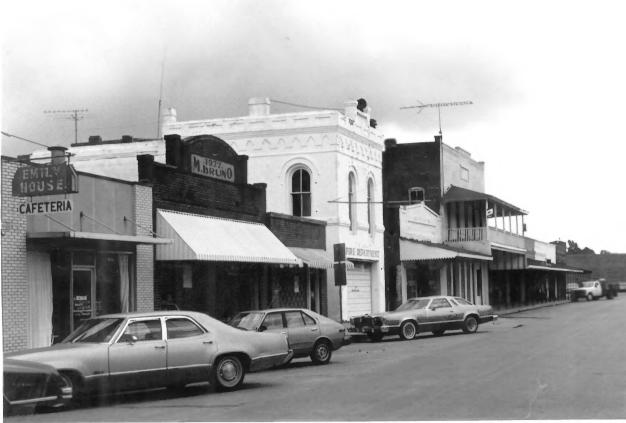

# 32 33 34

### DEC 1 0 1980

St. Joseph Historic District, LA. Buildings # 32,33,& 34 Jensus faust September 1980 Negative at LA SHPO Office From Northeast Picture # 2 NOV 12 1980 Photo:

Jonathan Fricker

13-26

35-40 P#3