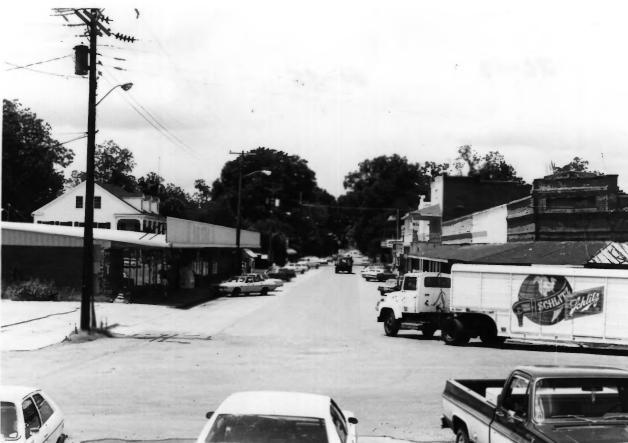

### DEC 10 1980 St. Joseph Historic District, LA. Buildings # 35-40 #/3-24 Jenses Parish Co. Jonathan Fricker September 1980 NOV Negoptive at LA SHPO Office From Northeast West Picture # 3

17-26 44 10 Wal St. Joseph Historic District, LA. Buildings # 17-26 Jensus fouch Co., Jonathan Fricker September 1980 September 1980 Negative at LA SHPO Office From West NOV 1 2 1980 Picture # 4

26-13

41-35

DEC IO 1980 St. Joseph Historic District, LA. Buildings # 41-35 & 26-13 Jensus Janish Co, Jonathan Fricker September 1980 Negative at LA SHPO Office NOV 1 2 1980 From East Picture # 5

41 48 49