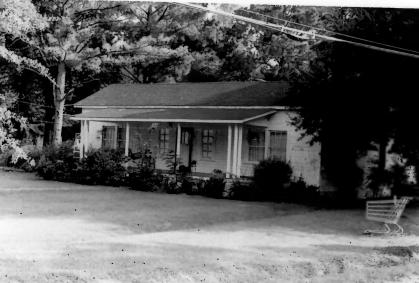

#### NOV 1 2 1980

St. Joseph Historic District, LA. Building # 69 Jonathan Fricker September 1980 Negative at LA SHPO Office From East