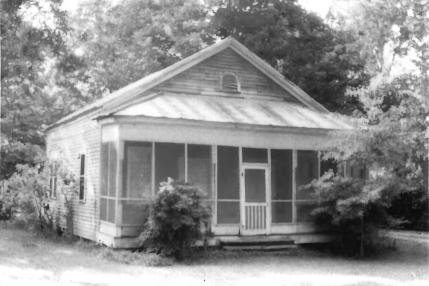

#### St. Joseph Historic District, LA. Building # 46 Jensus Jensik September 1980 Negative at LA SHPO Office From Northeast NOV 1 2 1980 DEC In 1980 Photo: Jonathan Fricker

St. Joseph Historic District, LA. Building # 68 Jensus Parsh Jonathan Fricker September 1980 Negative at LA SHPO Office 1: . From East NOV 1 2 1980