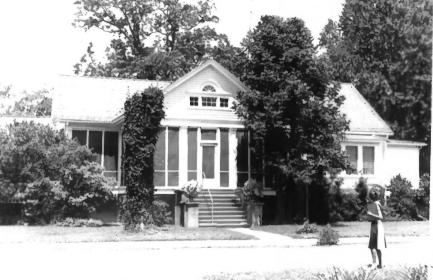

# DEC 10 1980

### DEC 10 1980

#### St. Joseph Historic District, LA. Building # 71 Jensas Paush Jonathan Fricker September 1980 Negative at LA SHPO Office From East NOV 1 2 1980