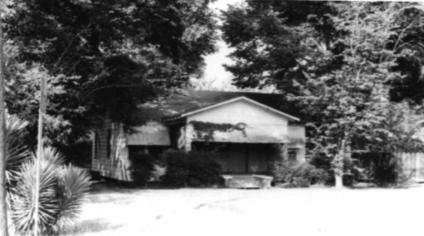

# 32 33 34

### DEC 1 0 1980

St. Joseph Historic District, LA. Buildings # 32,33,& 34 Jensus faust September 1980 Negative at LA SHPO Office From Northeast Picture # 2 NOV 12 1980 Photo:

Jonathan Fricker

13-26

35-40 P#3