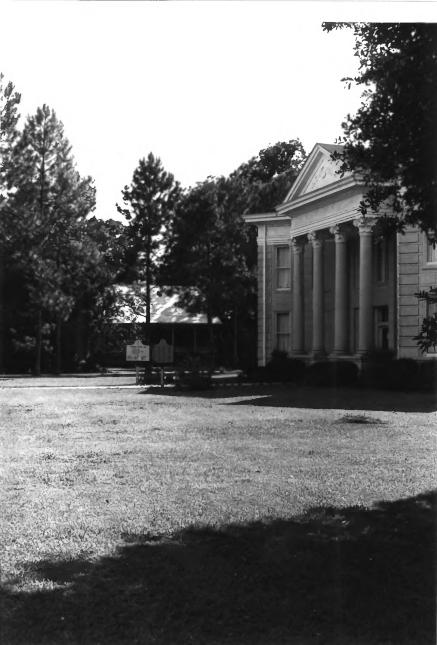

### 29,30

#### DEC In 1980 St. Joseph Historic District, LA. Buildings # 29 & 30 Jensus Jansh September 1980 Jonathan Fricker Negative at LA SHPO Office From Northeast Picture # NON 1 2 1980