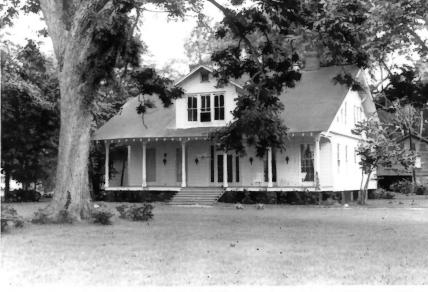

### St. Joseph Historic District, LA. Building # 84 Sensas fursh Jonathan Fricker September 1980 Negative at LA SHPO Office From North NOV 1 2 1980 DEC I N 1980

St. Joseph Historic District, LA. Building # 87 Jensas Auch Jonathan Fricker September 1980 Negative at LA SHPO Office From North