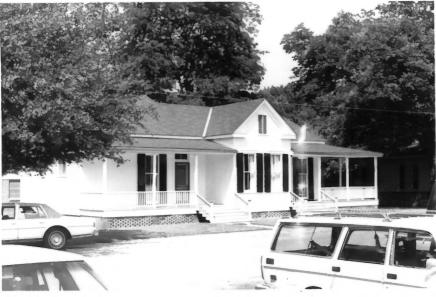

### UEC 1.0 1980. St. Joseph Historic District, LA. Building # 3 Jensas Pano & September 1980 Jonathan Fricker Negative at LA SHPO Office From Southeast NOV 1 2 1980

### DEC I O 1980 St. Joseph Historic District, LA. Building # 4 2 September 1980 Jonathan Fricker Negative at LA SHPO Office From Southwest NOV 1 2 1980