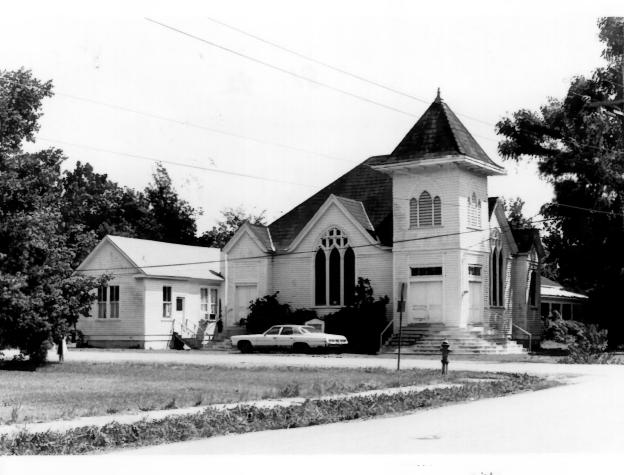

### St. Joseph Historic District, LA. Buildings # 54,55, & 56 Negative at LA SHPO Office From Northeast NOV 12 1980 Picture # 7 DEC | 0 1980

### 65. 66.67 NOV 1 2 1980 St. Joseph Historic District, LA. , Buildings # 65,66, & 67 Tensas Parish Jonathan Fricker September 1980 Negative at LA SHPO Office From Northeast

Picture # 8

St. Joseph Historic District, LA. Buildings # 56 & 59 Jensas finisk Jonathan Fricker September 1980 Negative at LA SHPO Office From Southwest DEC 10 1980 NOV 1 2 1980