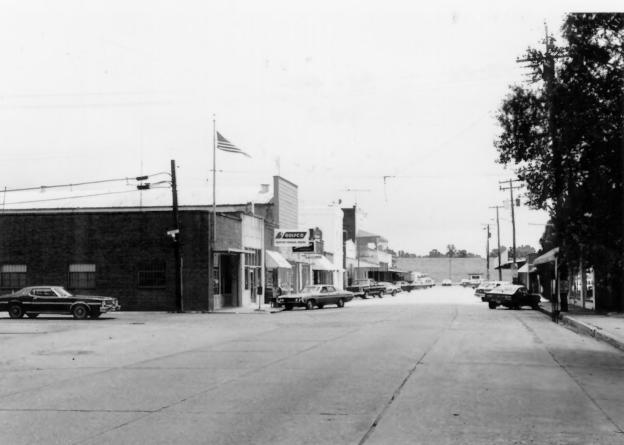

### 65. 66.67 NOV 1 2 1980 St. Joseph Historic District, LA. , Buildings # 65,66, & 67 Tensas Parish Jonathan Fricker September 1980 Negative at LA SHPO Office From Northeast

Picture # 8

St. Joseph Historic District, LA. Buildings # 56 & 59 Jensas finisk Jonathan Fricker September 1980 Negative at LA SHPO Office From Southwest DEC 10 1980 NOV 1 2 1980