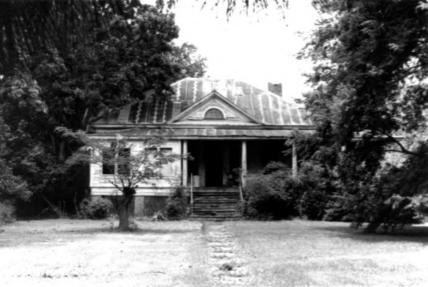

### UEC 1.0 1980. St. Joseph Historic District, LA. Building # 3 Jensas Pano & September 1980 Jonathan Fricker Negative at LA SHPO Office From Southeast NOV 1 2 1980