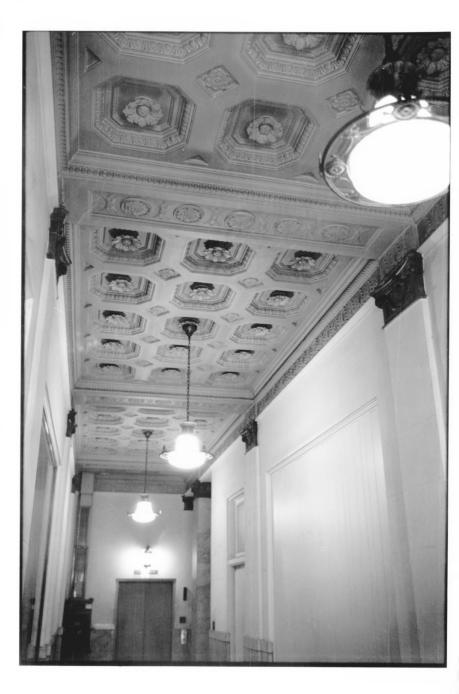

March 1982

Photo 4. View of main lobby.

122-1

Theater Building Louisville, Jefferson Co., Kentucky

Hugh Foshee Louisville Landmarks Commission

727 W. Main St., Louisville 40202 March 1982

Photo 5. Light fixture above elevator door.