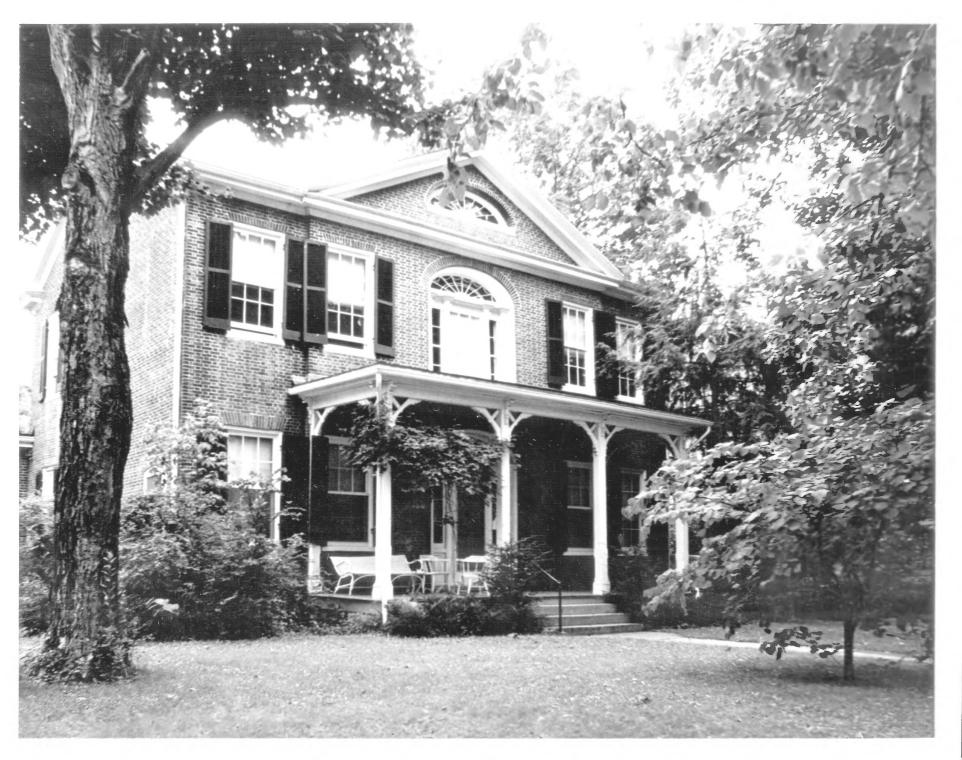

## PROPERTY PHOTOGRAPH FORM

(Type all entries - attach to or en close with photograph)

| (19)                                  | pe all entries - attach to or en | orose with pir | o cogrami)                             |
|---------------------------------------|----------------------------------|----------------|----------------------------------------|
| 1. NAME                               |                                  |                | a Bo                                   |
| Governor Charles S.<br>Morehead House | Same                             | *              | NUMERIC CODE (Assigned by PS)          |
| 2. LOCATION                           |                                  |                | Q.                                     |
| STATE                                 | COUNTY                           |                | TOWN                                   |
| Kentucky                              | Franklin                         | 1              | Frankfort                              |
| 217 Shelby Street                     |                                  | - 17<br>- 17   |                                        |
| 3. PHOTO REFERENCE                    |                                  |                |                                        |
| H. B. Littell                         | July 19, 1974                    |                | Department of Public Information       |
| 4. IDENTIFICATION                     |                                  |                | TE                                     |
| Front, facing west.                   |                                  | 58,            | RECEIVED AUG 2 0 1974 NATIONAL REGISTE |