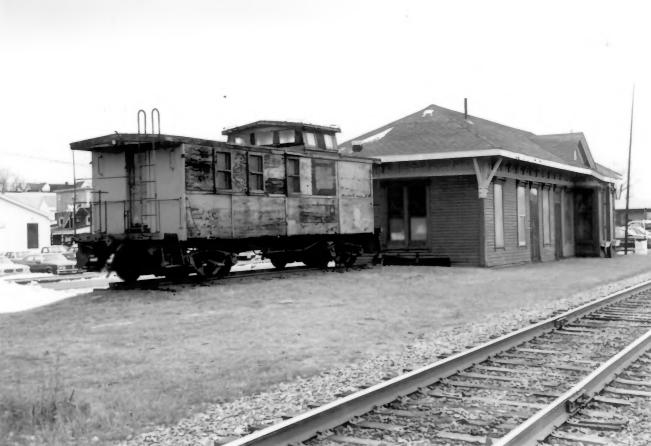

Exchange House from NE #4 of 4 JAN 23 1980 NOV 2 0 1979

PITTSFIELD RAILROAD STATION (AMENDED) PITTSFIELD, MAINE KIPK F. MOHNEY 11/1990 MAPC VIEN OF CAUBOUSE + STATION FROM SW 1 OF Z

CABOOSE, PITTSFIELD RAILRAAD STATION (AMENSED) PitTSFIELD, MAINE KIRK F. MothNEY 11/1990 MHPC VIEW OF (ABOOSE FROM N 2 OF 2