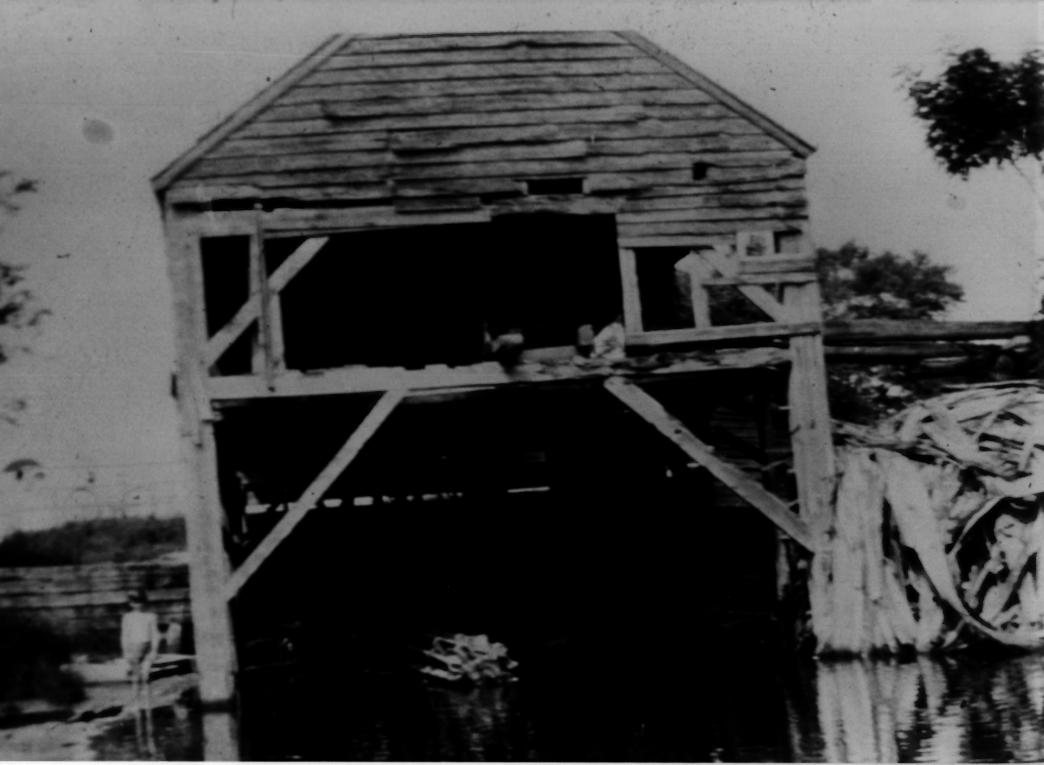

## JOHNSON MILL

Dennisville Historic District Block 64, between Lots 26 & 27 Dennis Township, Cape May County, New Jersev Photographer: Unknown Date of Photograph: 1909 Photo Taken Facing North Photo Number 8 of 8