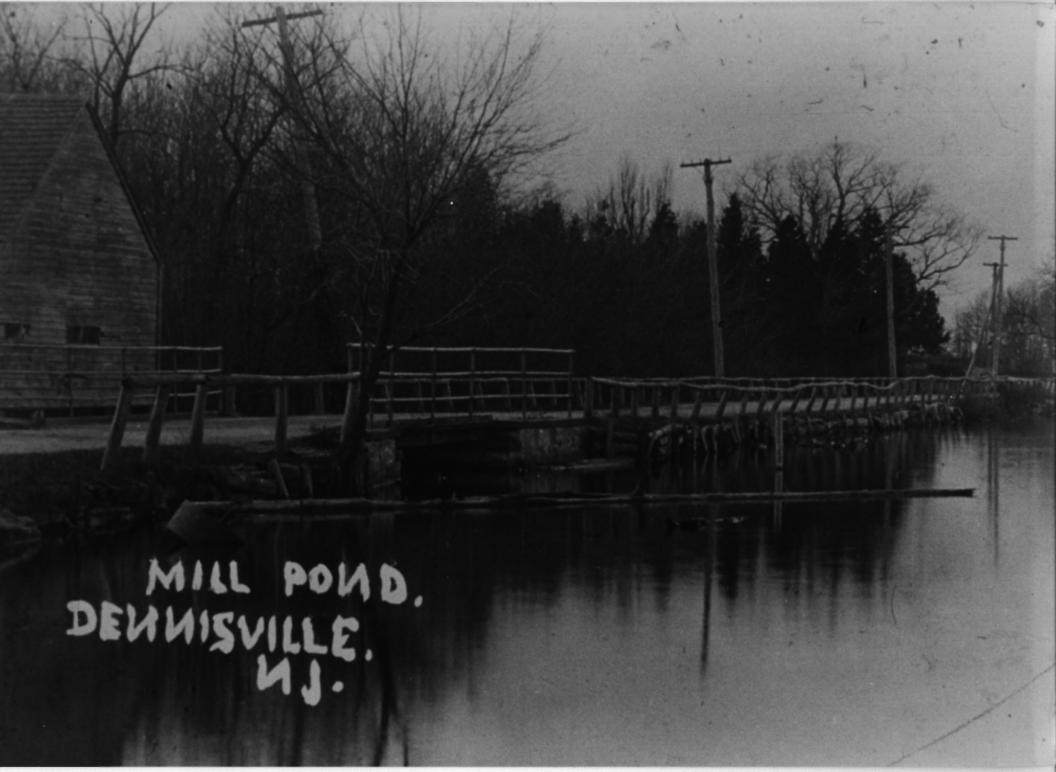

JOHNSON MILL, DAM, and MILL POND Dennisville Historic District Block 64, between Lots 26 & 27 Dennis Township, Cape May County, NJ Photographer: Unknown Date of Photograph: Unknown Negative on File: ONJH Photo Taken Facing Southwest Photo Number 4 of 8