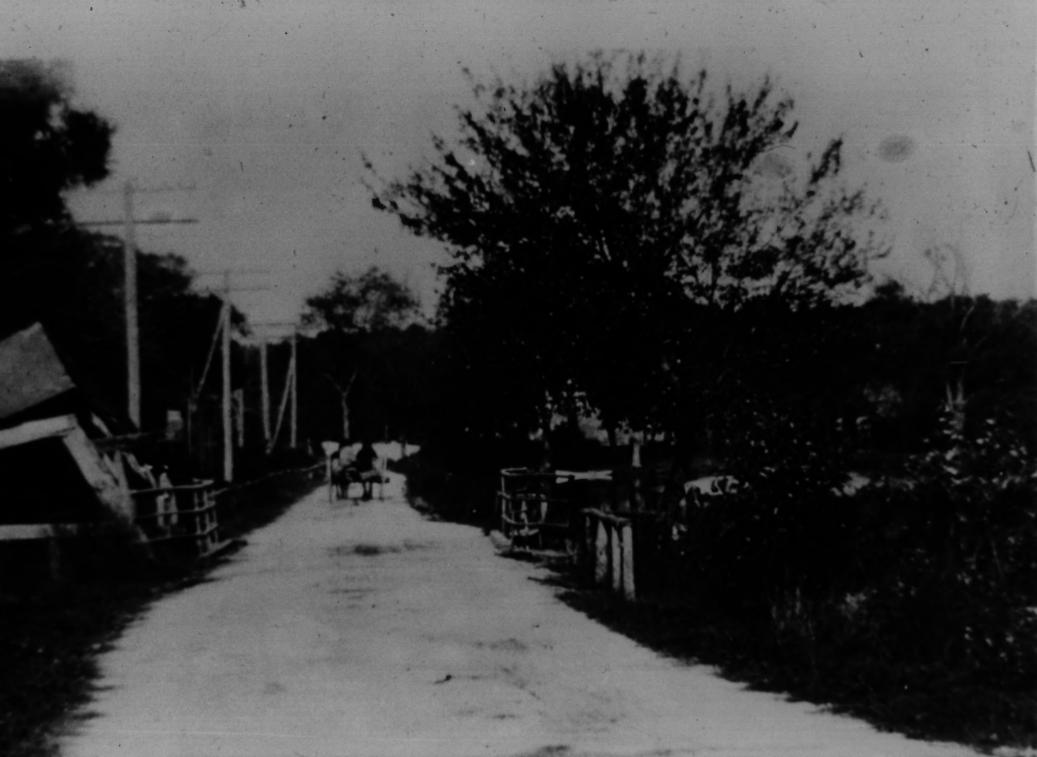

## JOHNSON MILL

Dennisville Historic District Block 64, between Lots 26 & 27 Dennis Township, Cape May County, NJ Photographer: Unknown Date of Photograph: Unknown Photo Taken Facing North Photo Number 6 of 8