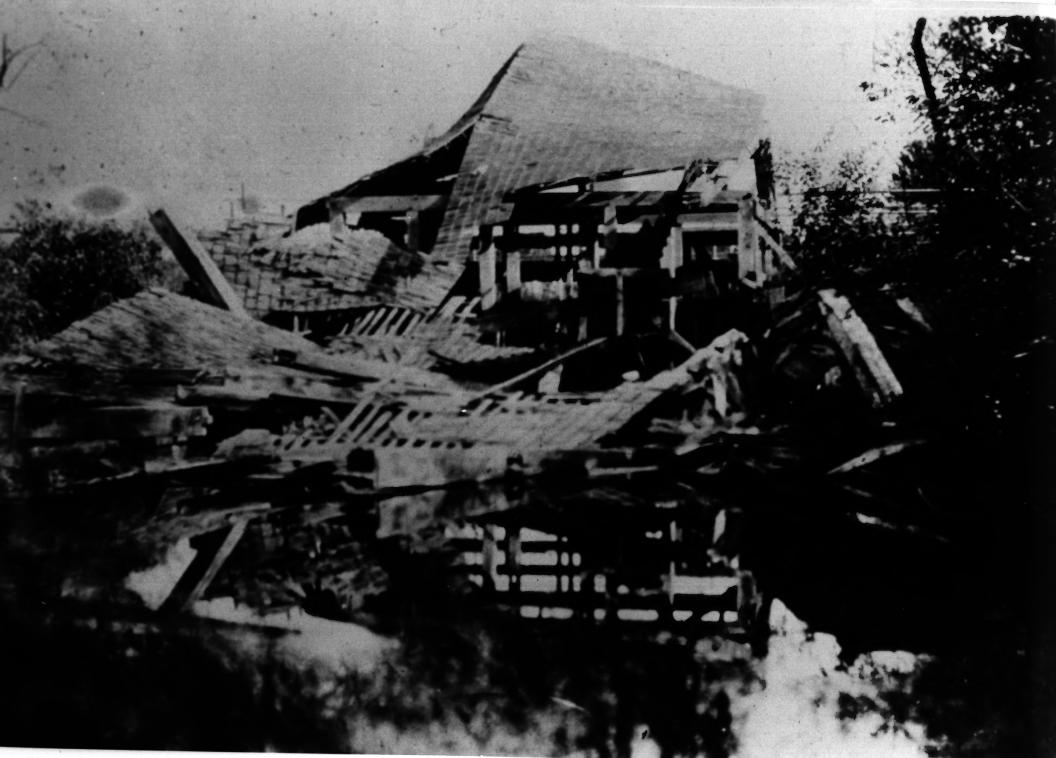

JOHNSON MILL Dennisville Historic District Block 64, between Lots 26 & 27 Dennis Township, Cape May County, New Jersey Photographer: Unknown Date of Photograph: Unknown Negative on File: ONJH Photo Taken Facing East Photo Number 5 of 8

## JOHNSON MILL

Dennisville Historic District Block 64, between Lots 26 & 27 Dennis Township, Cape May County, NJ Photographer: Unknown Date of Photograph: Unknown Photo Taken Facing North Photo Number 6 of 8

Negative on File: ONJH

JOHNSON MILL Dennisville Historic District Block 64, btween Lots 26 & 27 Dennis Township, Cape May County, New Jersey Photographer: Unknown Date of Photograph: 1909 PhotoTaken Facing West Photo Number 7 of 8