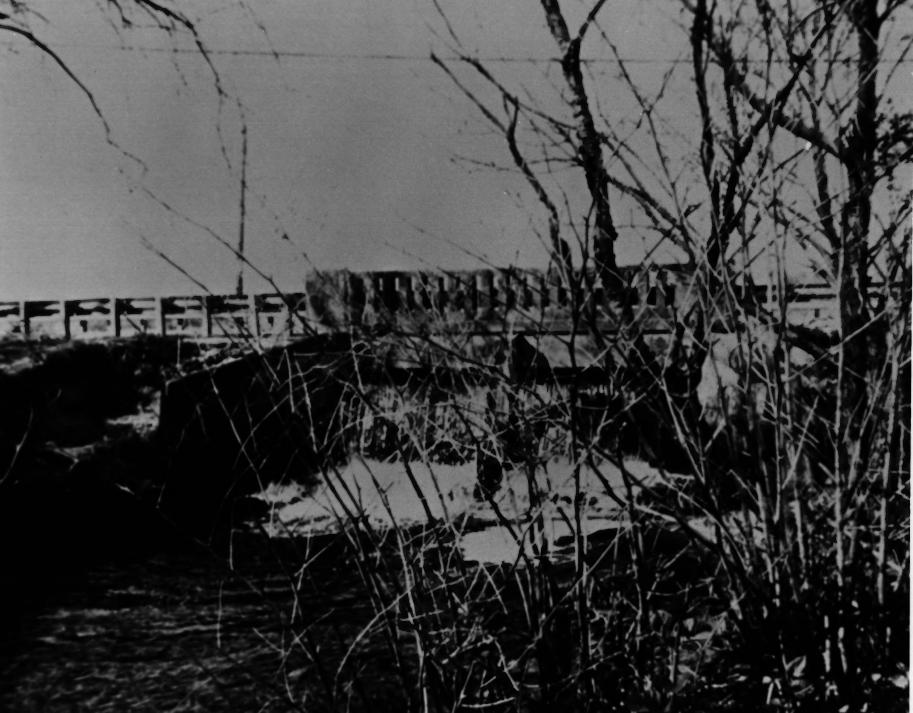

ROUTE 47 OVER JOHNSON MILL DAM Dennisville Historic District Block 64, between Lots 26 & 27 Dennis Township, Cape May County, NJ Jane Dixon, Photographer Date of Photograph: 1986 Negative on File: ONJH Photo Taken Facing West Photo Number 3 of 8