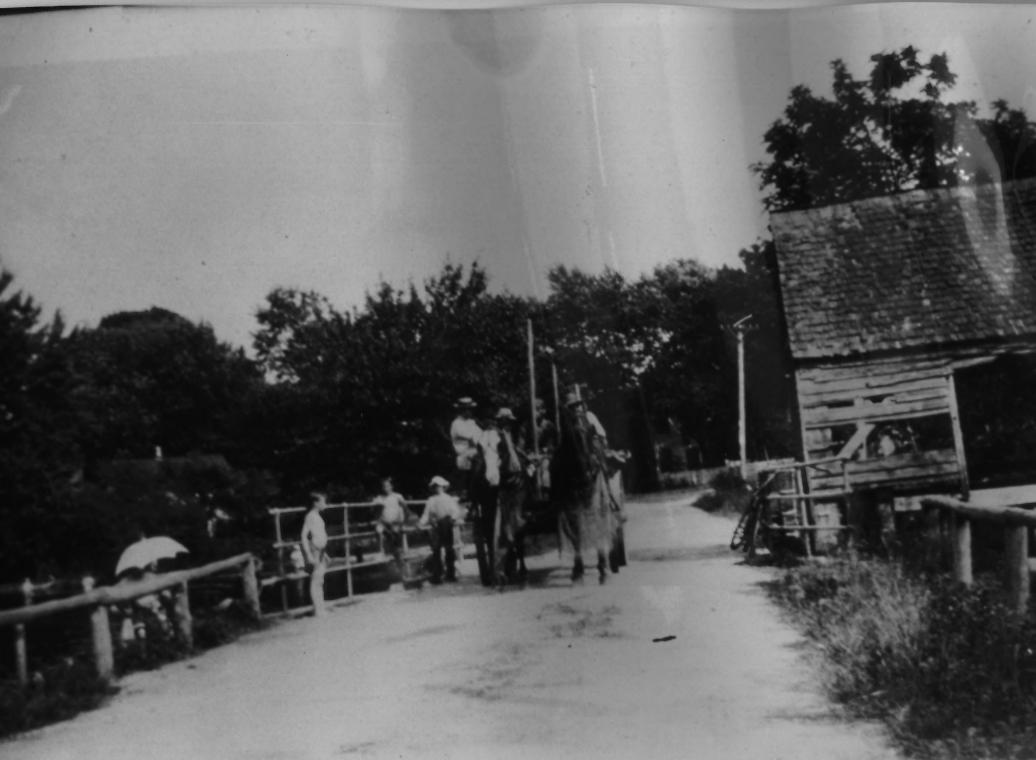

Negative on File: ONJH

JOHNSON MILL Dennisville Historic District Block 64, btween Lots 26 & 27 Dennis Township, Cape May County, New Jersey Photographer: Unknown Date of Photograph: 1909 PhotoTaken Facing West Photo Number 7 of 8