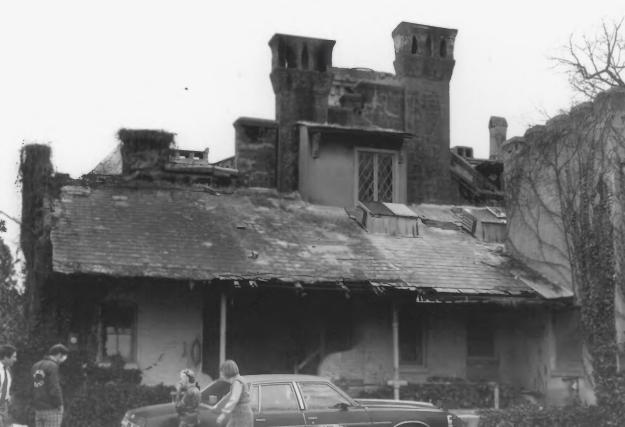

North elevation

Facing southwest #11 of 20

```
PROPERTY NAME: Goodwinslow
LOCATION: 4066 James Road, Raleigh
           Shelby County, Tennessee
PHOTOGRAPHER: John Parish
DATE: April 20, 1979
NEG: Division of Housing and Community
     Development, Memphis, TNDEC
North roof
                         OCT 2 1979
Facing south
#12 of 20
```

```
PROPERTY NAME: Goodwinslow
LOCATION: 4066 James Road, Raleigh
           Shelby County, Tennessee
PHOTOGRAPHER: John Parish
DATE: April 20, 1979
NEG: Division of Housing and Community
      Development, Memphis, TN
                               DEC 6 19
Central tower
                     OCT 2 1979
Facing west
#13 of 20
```