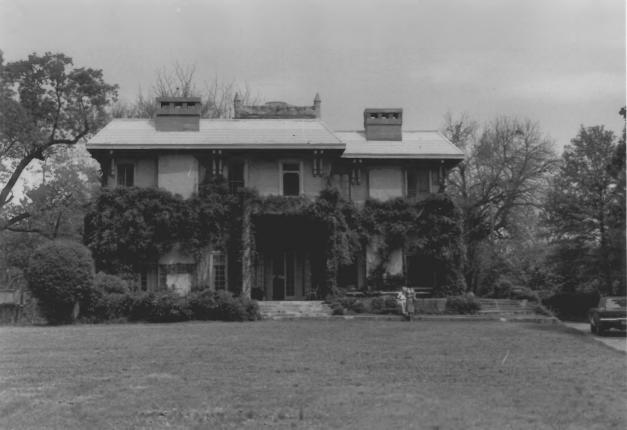

PROPERTY NAME: Goodwinslow
LOCATION: 4066 James Road, Raleigh,
Shelby County, Tennessee
PHOTOGRAPHER: John Parish

DATE: April 20, 1979

OCT 0 597

South elevation Facing North #1 of 20

```
PROPERTY NAME: Goodwinslow
LOCATION: 4066 James Road, Raleigh,
           Shelby County, Tennessee
PHOTOGRAPHER: John Parish
DATE: April 20, 1979
NEG: Division of Housing and Community
      Development, Memphis, TN
South and West elevations
                               DEC. 6 1979
Facing northeast
                       OCT 2 1979
#2 of 20
```