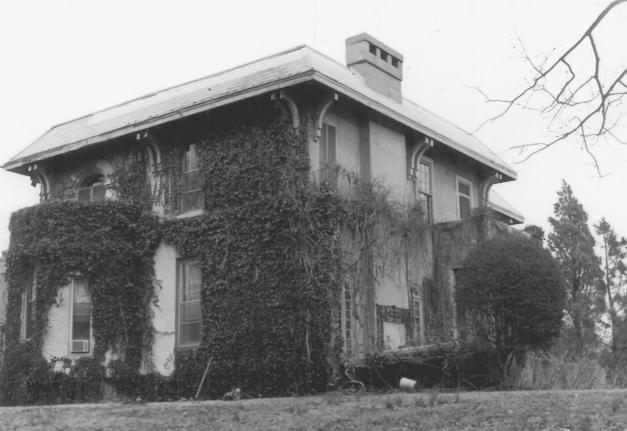

PROPERTY NAME: Goodwinslow
LOCATION: 4066 James Road, Raleigh,
Shelby County, Tennessee
PHOTOGRAPHER: John Parish

DATE: April 20, 1979

OCT 0 597

South elevation Facing North #1 of 20

```
PROPERTY NAME: Goodwinslow
LOCATION: 4066 James Road, Raleigh,
           Shelby County, Tennessee
PHOTOGRAPHER: John Parish
DATE: April 20, 1979
NEG: Division of Housing and Community
      Development, Memphis, TN
South and West elevations
                               DEC. 6 1979
Facing northeast
                       OCT 2 1979
#2 of 20
```

```
PROPERTY NAME: Goodwinslow
LOCATION: 4066 James Road, Raleigh,
           Shelby County, Tennessee
PHOTOGRAPHER: John Parish
DATE: April 20, 1979
NEG: Division of Housing and Community
      Development, Memphis, TNC
South elevation
                       OCT 2 1979
Facing North '
```