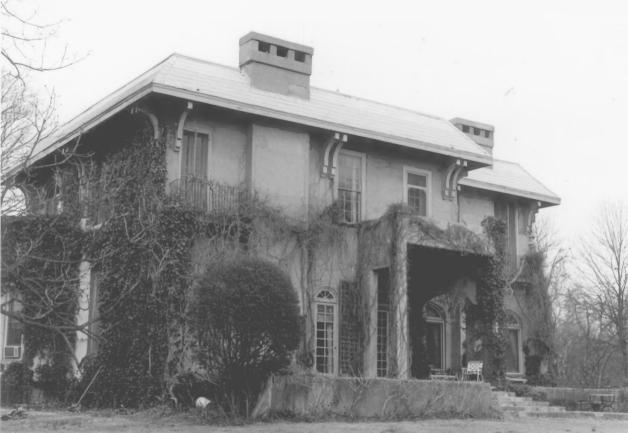

South elevation Facing North, #4 of 20

CT 2 1979

C 6 19

PROPERTY NAME: Goodwinslow LOCATION: 4066 James Road, Raleigh Shelby County, Tennessee PHOTOGRAPHER: John Parish DATE: April 20, 1979 NEG: Division of Housing and Community Development, Memphis, TN DFC South elevation Facing Northwest #5 of 20