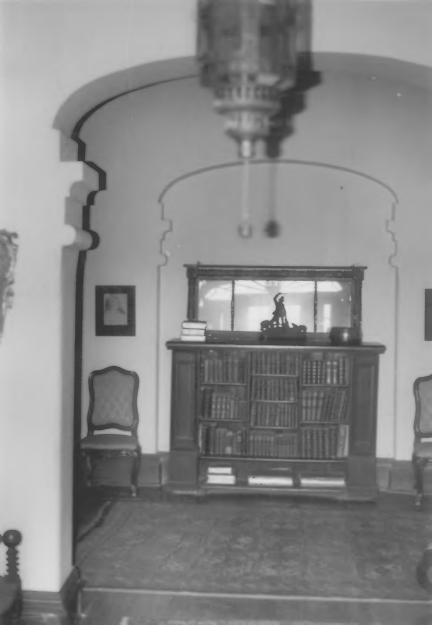

LOCATION: 4066 James Road, Raleigh Shelby County, Tennessee PHOTOGRAPHER: John Parish DATE: April 20, 1979 NEG: Division of Housing and Community Development, Memphis. TN

PROPERTY NAME: Goodwinslow

Archway into breakfast room
Facing northwest
#18 of 20 OCT 2 1979