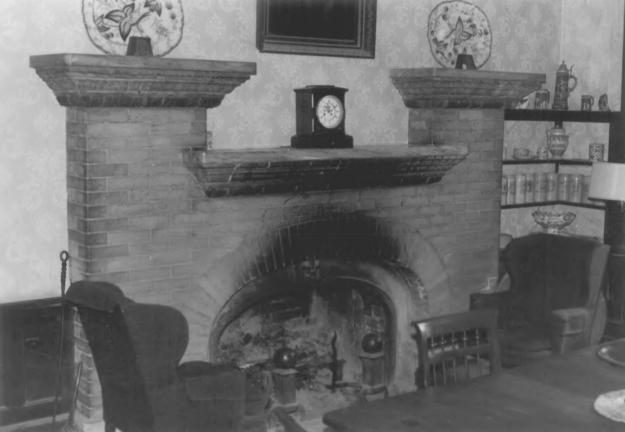

PROPERTY NAME: Goodwinslow LOCATION: 4066 James Road, Raleigh Shelby County, Tennessee PHOTOGRAPHER: John Parish DEC 6 19 DATE: April 20, 1979 NEG: Division of Housing and Community Development, Memphis, TN Fireplace in dining room Facing northeast #19 of 20