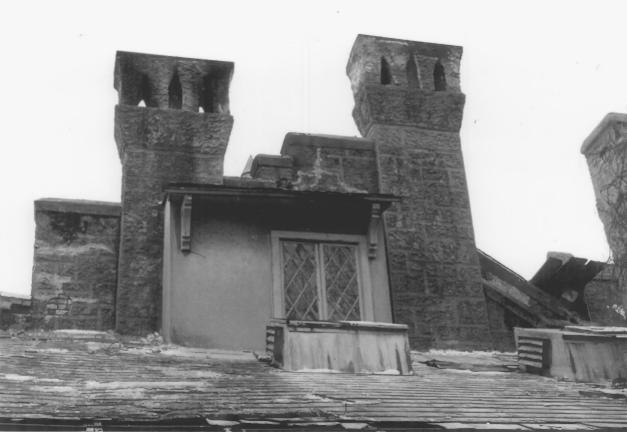

```
PROPERTY NAME: Goodwinslow
LOCATION: 4066 James Road, Raleigh
           Shelby County, Tennessee
PHOTOGRAPHER: John Parish
DATE: April 20, 1979
NEG: Division of Housing and Community
      Development, Memphis, TN
                               DEC 6 19
Central tower
                     OCT 2 1979
Facing west
#13 of 20
```