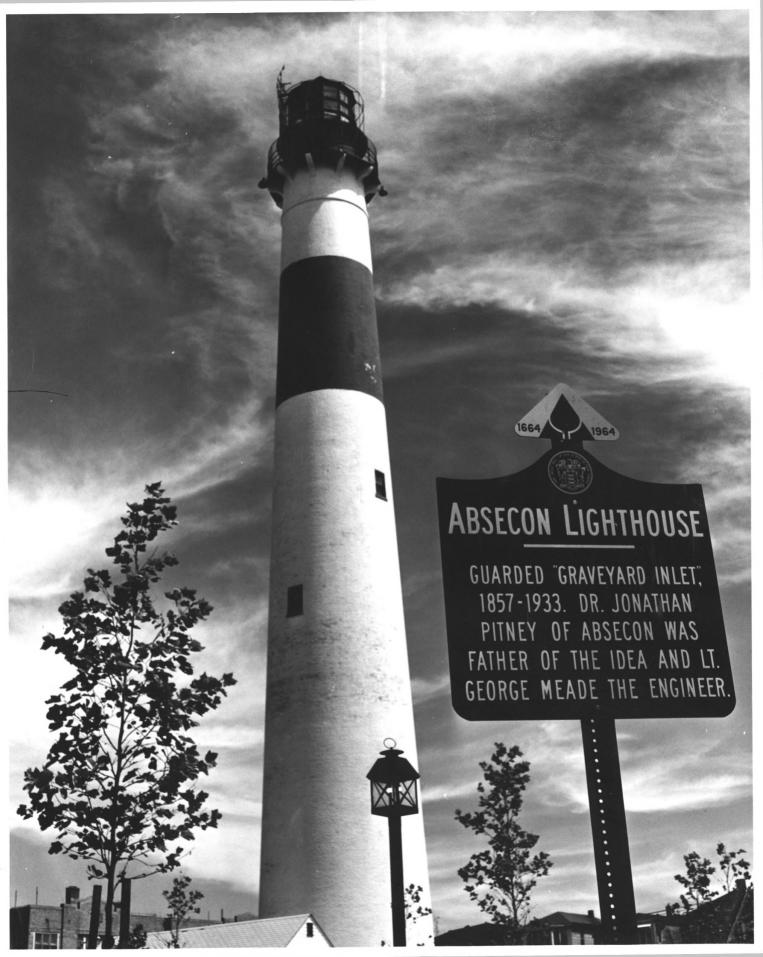

|           | UNITED STATES DE <b>PARTMENT OF</b><br>NATION <b>AL PARK SERV</b> I                                                                                                                            | New Jersey               |                |          |
|-----------|------------------------------------------------------------------------------------------------------------------------------------------------------------------------------------------------|--------------------------|----------------|----------|
|           | NATIONAL REGISTER OF HIST                                                                                                                                                                      | COUNTY Atlantic          | COUNTY         |          |
|           | PROPERTY PHOTOGRAPH FORM                                                                                                                                                                       |                          | FOR NPS USE O  | DNLY     |
| S         | (Type all entries - attach to or enclose                                                                                                                                                       | ENTRY NUMBER 7/1/134,000 | DATE / 1/35/7/ |          |
| Z         | 1. NAME                                                                                                                                                                                        |                          |                |          |
| 0         | common: Absecon Lighthouse                                                                                                                                                                     |                          |                |          |
| _         | AND/OR HISTORIC:  2. LOCATION                                                                                                                                                                  |                          |                |          |
| -         | STREET AND NUMBER:                                                                                                                                                                             |                          |                |          |
| C         | Vermont and Pacific Avenues                                                                                                                                                                    |                          |                |          |
| $\supset$ | CITY OR TOWN:                                                                                                                                                                                  |                          |                |          |
| œ         | Atlantic City                                                                                                                                                                                  |                          |                |          |
| $\vdash$  | STATE:                                                                                                                                                                                         | CODE COUNTY:             |                | CODE     |
| S         | New Jersey                                                                                                                                                                                     | 34 Atlant                | ic             | 001      |
| Z         | PHOTO REFERENCE  PHOTO CREDIT: Public Information Office, Department Environmental Protection  DATE OF PHOTO: 8-3-66  NEGATIVE FILED AT: Trenton, New Jersey 08625                             |                          |                |          |
| _         |                                                                                                                                                                                                |                          |                |          |
| ш         |                                                                                                                                                                                                |                          |                |          |
| ш         | Public Information Office, Bex 1390, Department Environmental Protection                                                                                                                       |                          |                |          |
| S         | 4. IDENTIFICATION  DESCRIBE VIEW, DIRECTION, ETC.  View of Absecon Lighthouse from the south with historic marker indicating the date of the structure and those responsible for its erection. |                          |                |          |
|           |                                                                                                                                                                                                |                          |                |          |
|           |                                                                                                                                                                                                |                          |                | ST TONAL |
|           |                                                                                                                                                                                                |                          | (Es)           | REGI     |