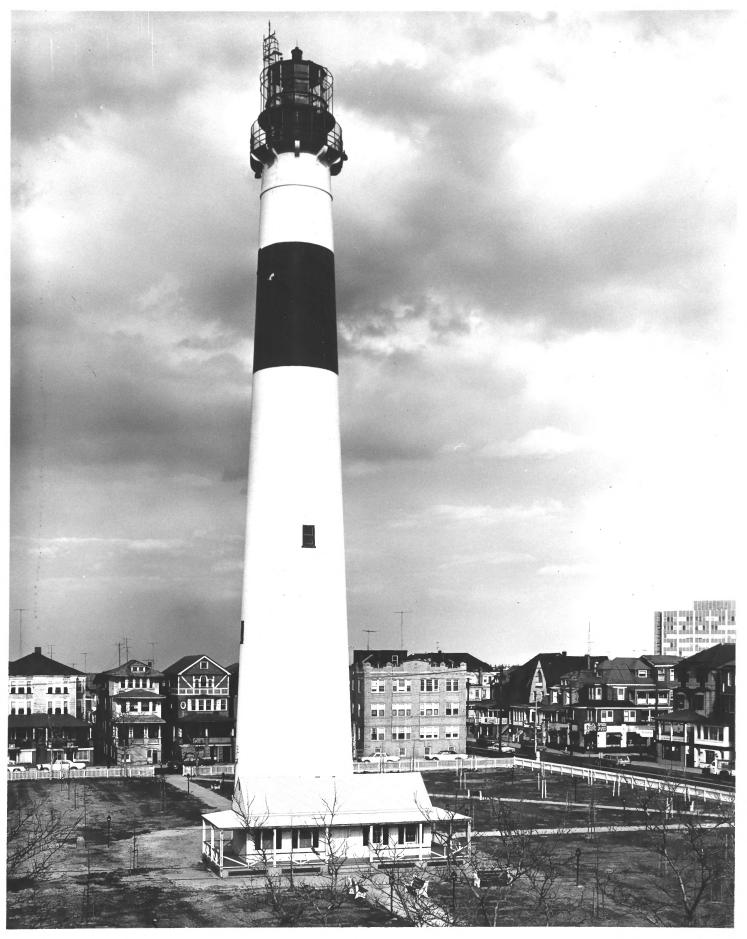

|           | UNITED STATES DE <b>PARTMENT OF</b><br>NATION <b>AL PARK SERV</b> I                                                                                                                            | New Jersey               |                |          |
|-----------|------------------------------------------------------------------------------------------------------------------------------------------------------------------------------------------------|--------------------------|----------------|----------|
|           | NATIONAL REGISTER OF HIST                                                                                                                                                                      | COUNTY Atlantic          | COUNTY         |          |
|           | PROPERTY PHOTOGRAPH FORM                                                                                                                                                                       |                          | FOR NPS USE O  | DNLY     |
| S         | (Type all entries - attach to or enclose                                                                                                                                                       | ENTRY NUMBER 7/1/134,000 | DATE / 1/35/7/ |          |
| Z         | 1. NAME                                                                                                                                                                                        |                          |                |          |
| 0         | common: Absecon Lighthouse                                                                                                                                                                     |                          |                |          |
| _         | AND/OR HISTORIC:  2. LOCATION                                                                                                                                                                  |                          |                |          |
| -         | STREET AND NUMBER:                                                                                                                                                                             |                          |                |          |
| C         | Vermont and Pacific Avenues                                                                                                                                                                    |                          |                |          |
| $\supset$ | CITY OR TOWN:                                                                                                                                                                                  |                          |                |          |
| œ         | Atlantic City                                                                                                                                                                                  |                          |                |          |
| $\vdash$  | STATE:                                                                                                                                                                                         | CODE COUNTY:             |                | CODE     |
| S         | New Jersey                                                                                                                                                                                     | 34 Atlant                | ic             | 001      |
| Z         | PHOTO REFERENCE  PHOTO CREDIT: Public Information Office, Department Environmental Protection  DATE OF PHOTO: 8-3-66  NEGATIVE FILED AT: Trenton, New Jersey 08625                             |                          |                |          |
| _         |                                                                                                                                                                                                |                          |                |          |
| ш         |                                                                                                                                                                                                |                          |                |          |
| ш         | Public Information Office, Bex 1390, Department Environmental Protection                                                                                                                       |                          |                |          |
| S         | 4. IDENTIFICATION  DESCRIBE VIEW, DIRECTION, ETC.  View of Absecon Lighthouse from the south with historic marker indicating the date of the structure and those responsible for its erection. |                          |                |          |
|           |                                                                                                                                                                                                |                          |                |          |
|           |                                                                                                                                                                                                |                          |                | ST TONAL |
|           |                                                                                                                                                                                                |                          | (Es)           | REGI     |