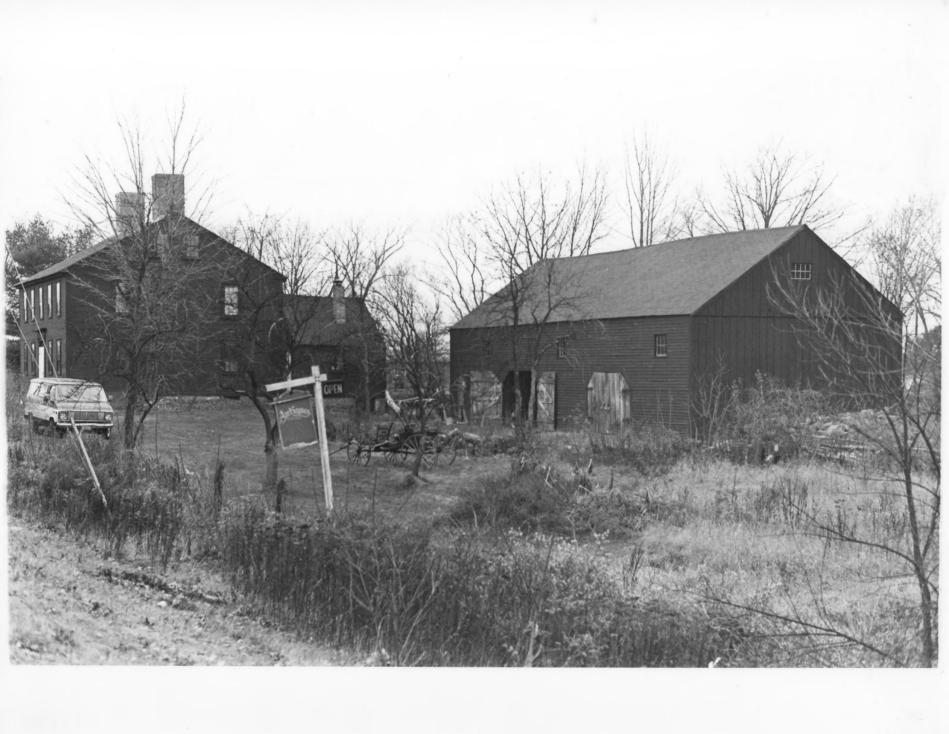

## NATIONAL REGISTER OF HISTORIC PLACES PROPERTY PHOTOGRAPH FORM: NEW HAMPSHIRE

Historic Name:

CORNET THOMAS WIGGIN HOUSE PATRICK F. FLANAGAN HOUSE

Common Name: NR District:

n/a

Address:

249 Portsmouth Avenue Stratham, New Hampshire

City/Town/State: Photographer:

Lynne E. Monroe

Negative with:

Rockingham Planning Commission

Description:

3/4/ view of barn and house depicting the south and east

Photo Date:

elevations.

Photographer facing N NE E SE S SW W NW

November 1982

Photo Number 2 of

2