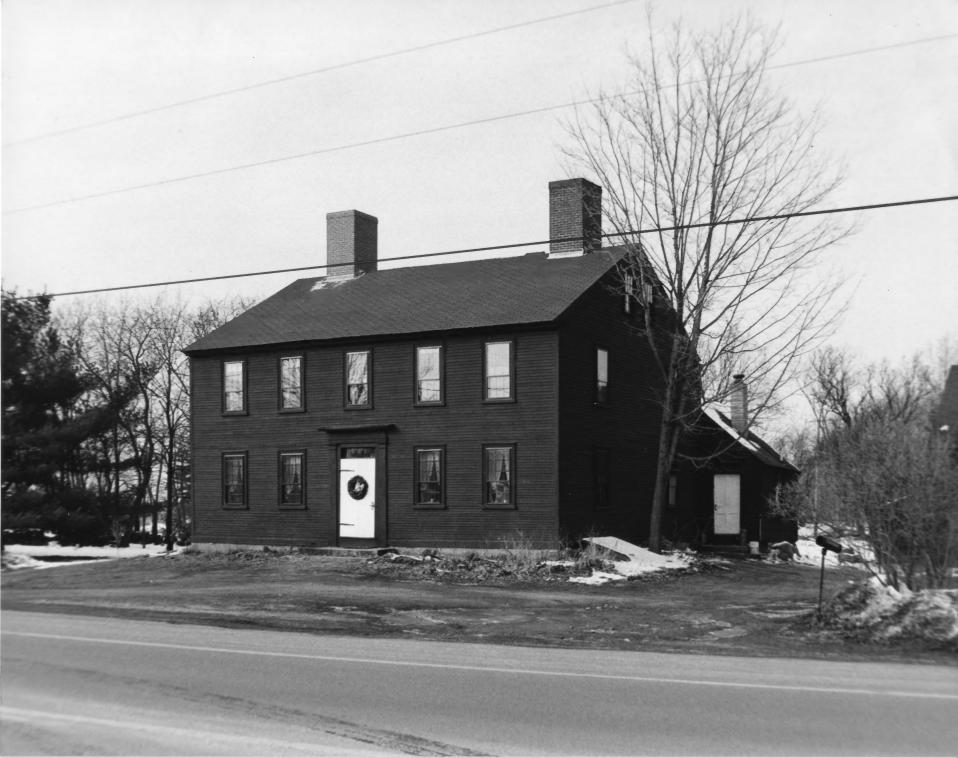

## NATIONAL REGISTER OF HISTORIC PLACES PROPERTY PHOTOGRAPH FORM: NEW HAMPSHIRE

Historic Name: CORNET THOMAS WIGGIN HOUSE

Common Name: PATRICK F. FLANAGAN HOUSE

NR District: n/a

Address: 249 Portsmouth Avenue

City/Town/State: Stratham, New Hampshire

Photographer: Roger Brevoort

Negative with: Rockingham Planning Commission

Description: 3/4 view depicting principal facade and east elevation.

Photographer facing N NE E SE S SW W NW Photo Date: December 1981 Photo Number 1 of 2