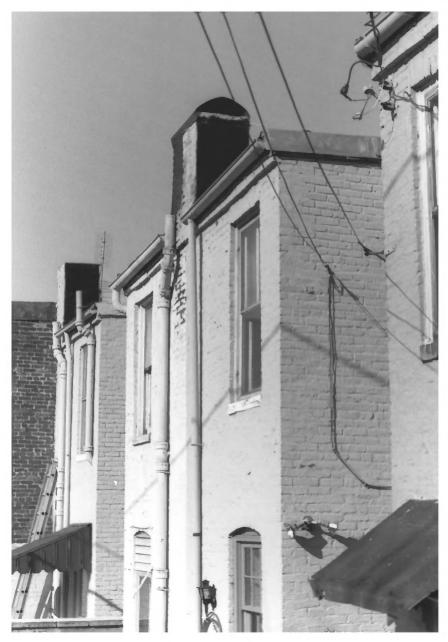

Douglass Place B - 3694Baltimore (city), Maryland Photographer: Kerry L. Stanley, March 1983 Negatives with photographer 520 S. Dallas St., Baltimore, MD 21231 Douglass Place, rear ells #4 of 7

Douglass Place B - 3694Baltimore (city), Maryland Photographer: Kerry L. Stanley, March 1983 Negatives with photographer 520 S. Dallas St., Baltimore MD 21231 520 S. Dallas St., typical interior trim, view from living room into dining room #5 of 7 (facing west)