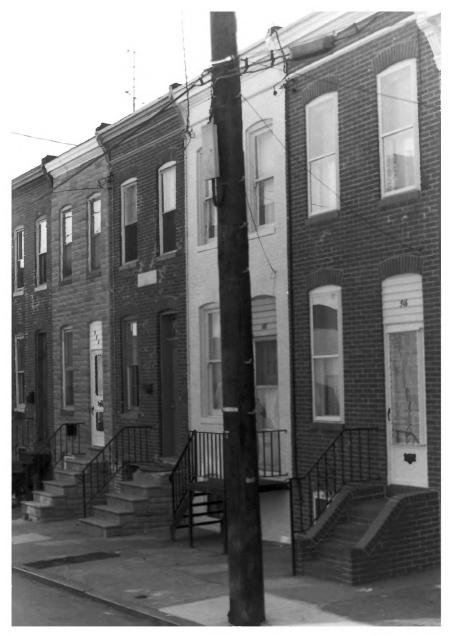

Douglass Place B - 3694Baltimore (city), Maryland Photographer: Kerry L. Stanley, March 1983 Negatives with photographer 520 S. Dallas St., Baltimore, MD 21231 View south from #516 S. Dallas St. #2 of 7