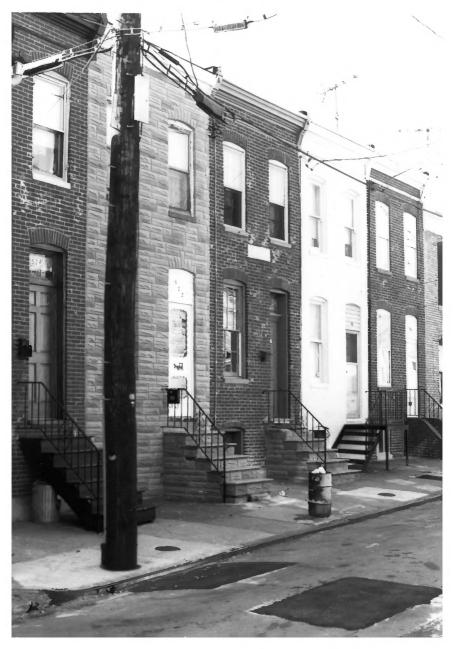

```
Douglass Place
                                    B-3694
Baltimore (city), Maryland
Photographer: Kerry L. Stanley, March 1983
Negatives with photographer
  520 S. Dallas St., Baltimore, MD 21231
Douglass Place, east facades
View north from #524 S. Dallas St.
#1 of 7
```