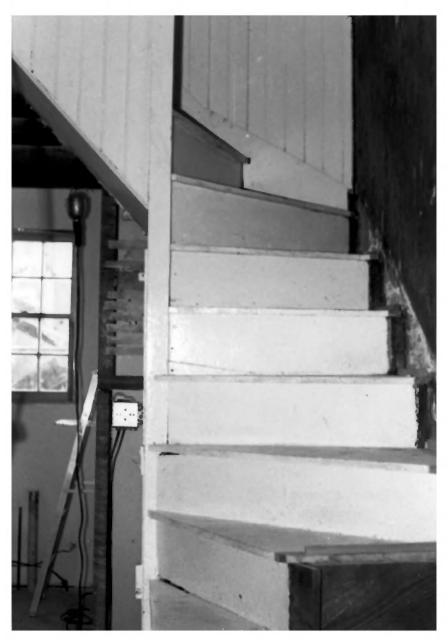

```
Douglass Place
                                     B - 3694
Baltimore (city), Maryland
Photographer: Kerry L. Stanley, March 1983
Negatives with photographer
  520 S. Dallas. St., Baltimore, MD 21231
520 S. Dallas St., typical winder stair to
  second story
#6 of 7
```