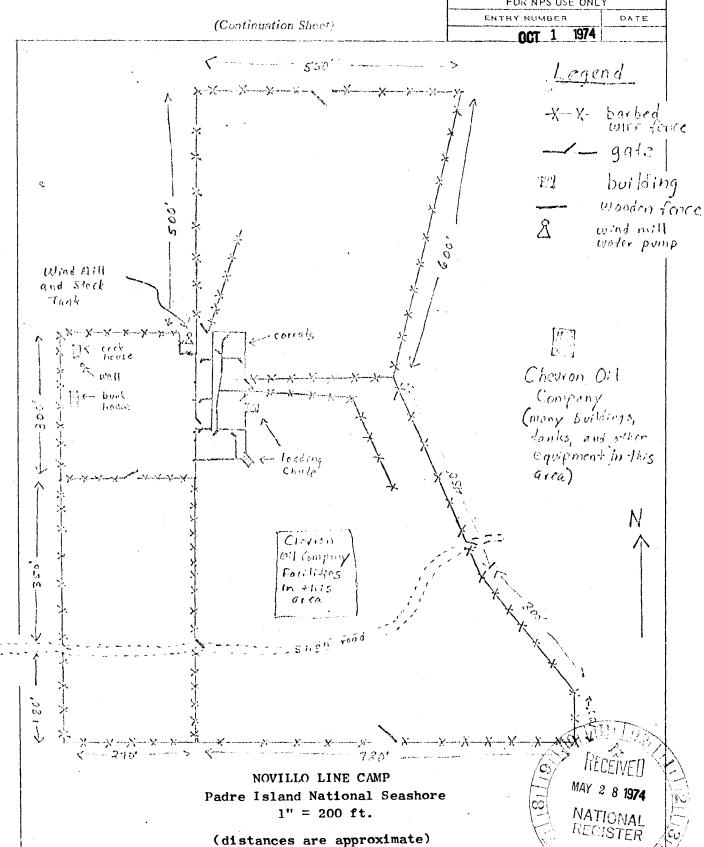

Form 10-306 (Oct. 1972)

UNITED STATES DEPARTMENT OF THE INTERIOR NATIONAL PARK SERVICE

# NATIONAL REGISTER OF HISTORIC PLACES INVENTORY - NOMINATION FORM FOR FEDERAL PROPERTIES

| STATE:     |        |      |
|------------|--------|------|
| Texas      |        |      |
| COUNTY:    |        |      |
| Kleberg    | 5      |      |
| FOR N      | PS USE | ONLY |
| ENTRY DATE |        |      |
| 00         | 7 1    | 1974 |
|            |        |      |