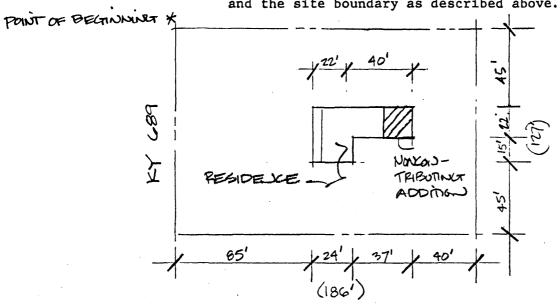

.M. Coordinates - List multiple UTMs A. 17 328060 4/99/10 |                                           |
| В                                                            | E                                         |
| C                                                            | F                                         |
| Verbal Boundary Description                                  | Acreage , 54                              |

From a point 45 feet northeast of the northeast corner of the Bond House, then south 186 feet to a point; then west 127 feet to a point; then north 186 feet to a point; then east along the right of way of Ky 172, 127 feet to the point of beginning.

Sketch of Site Plan (Showing outbuildings, structures, landscape features and the site boundary as described above.)





SCALE: 1 = 60-0"