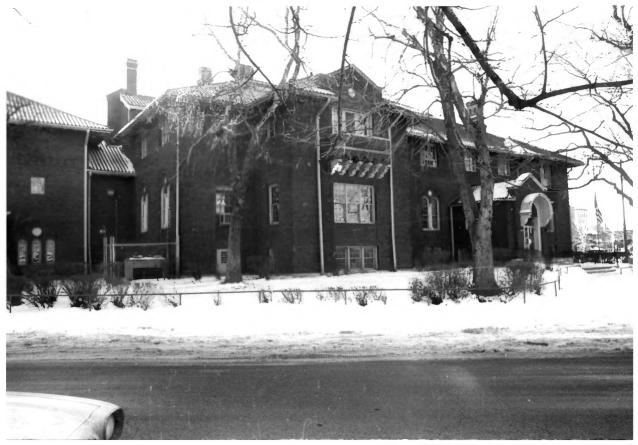

Whiting/Community Center FEB 8 1095 Negative: Whiting Parks & Rec. Dept. Nain facade, photographer facing west County oto # 1 of 14

Whiting (House) Whiting, Indiana Eldon Stoops January, 1978 COUNTY Negative: Whiting Parks & Rec. Dept. Auditorium, photographer facing southwest Photo 2 of 14 FFR 8 1980 DEC 2 8 1979