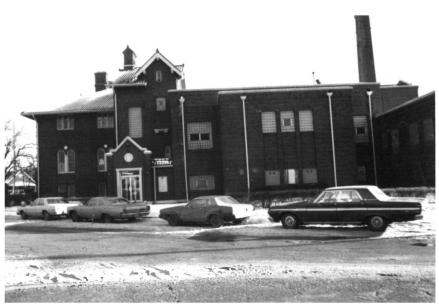

Whiting (Community Center) FFB 8 1980 Whiting, Indiana Eldon Stoops January, 1978 Negative: Whiting Parks & Rec. Dept. Main facade, photographer facing southwest DEC 28 1979 LAKE County Photo #5 of 14