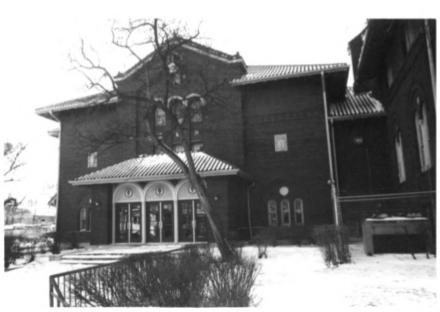

Whiting (Community Center) FFB 8 1980 Whiting, Indiana Eldon Stoops January, 1978 Negative: Whiting Parks & Rec. Dept. Main facade, photographer facing southwest DEC 28 1979 LAKE County Photo #5 of 14