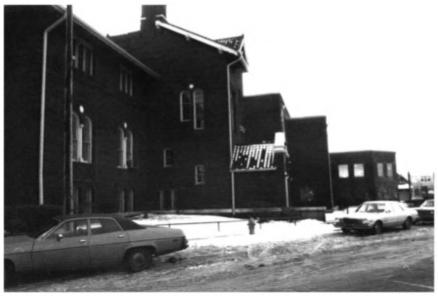

Whiting, Indiana 8 1990 Eldon Stoops January, 1978 Negative: Whiting Parks & Rec. Dept. Side of main section, photographer facing southwest oro 28 1979 Lake County Photo #6 of 14

Whiting Community Center) Whiting, Indiana Eldon Stoops January, 1978 Negative: Whiting Parks & Rec. Dept. side of main section, photographer facing southeast To 20 1079 County Photo #7 of 14