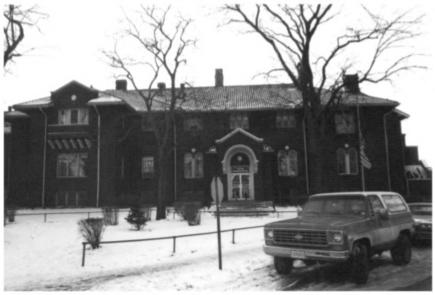

Whiting/Community Center FEB 8 1095 Negative: Whiting Parks & Rec. Dept. Nain facade, photographer facing west County oto # 1 of 14

Whiting (House) Whiting, Indiana Eldon Stoops January, 1978 COUNTY Negative: Whiting Parks & Rec. Dept. Auditorium, photographer facing southwest Photo 2 of 14 FFR 8 1980 DEC 2 8 1979