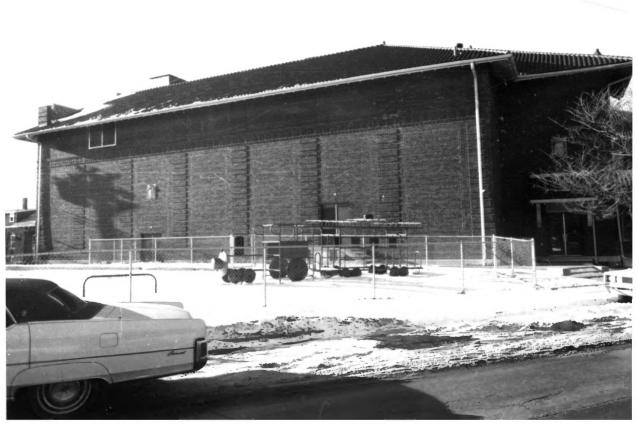

Whiting, Indiana 8 1990 Eldon Stoops January, 1978 Negative: Whiting Parks & Rec. Dept. Side of main section, photographer facing southwest oro 28 1979 Lake County Photo #6 of 14

Whiting Community Center) Whiting, Indiana Eldon Stoops January, 1978 Negative: Whiting Parks & Rec. Dept. side of main section, photographer facing southeast To 20 1079 County Photo #7 of 14