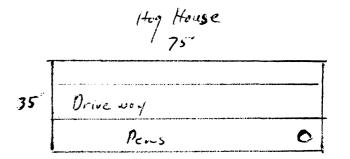

The hog house, although its construction date is unknown, appears from its nonconforming shape to be later than the other farm buildings. It is 75 feet long, 35 feet wide, on a concrete block foundation, of clapboard construction, with a wide gambrel roof. The sides, 11 bays long, feature small, 6/6-light windows. Each end has a wide entrance into an equally wide "hall" running the length of the structure. A small brick chimney is located at the southeast corner of the roof, which was recovered three years ago with composition shingle.