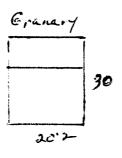

The granary, just north of the barn, has a saltbox roof covered with wooden shingles. The roof extension covers a machine storate area open on east and west ends. Dimensions are 30' x 20'. It is divided into two levels: the lower for oat storage, the upper with individual wooden grain bins for wheat and rye.