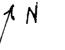

The farmhouse is two stories, 36' x 23', with a gable roof and wide eaves. A root cellar beneath the house features an arched ceiling of brick. The facades are symmetrical, with a center door. Windows, in plain moldings, are 2/2 sash. To the rear is a onestory gable-roof wing. The wooden porch, which extends across the front of the house, replaced a much smaller porch sheltering the door. The present, hip-roof, porch, is supported by four shaped wood posts. A brick chimney is centrally located on the main roof ridge. Alterations, besides the porch, are minimal: removal of shutters, installation of a plate glass window to the right of the front door, and a small modern garage.

The little (8' x 12') wash house, beside the farmhouse on the east side, has a wood-shingled gable roof and a brick chimney on the east end. A door of narrow, vertical boards is located on the north wall, and there are small square windows on east and west sides. The wash house was originally painted white, now redone in red with white battens.