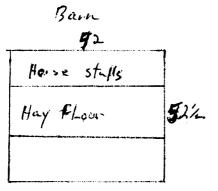

(first used as summer kitchen) The barn, granary and wash house are of board-and-batten construction. The barn, 52' x  $42^{1}_{2}$ ! has a wide gable roof sloping to a shed roof on the north side, covered with tin. The interior is constructed with hewn beams held together with wooden pins. Horse stalls are located on the north side, a cattle shed on the south, with a wooden hay floor between. The hay mow covers both animal sections, and is open in the middle. A decorative feature is the square wood cupola, with four small gables and louvred openings.