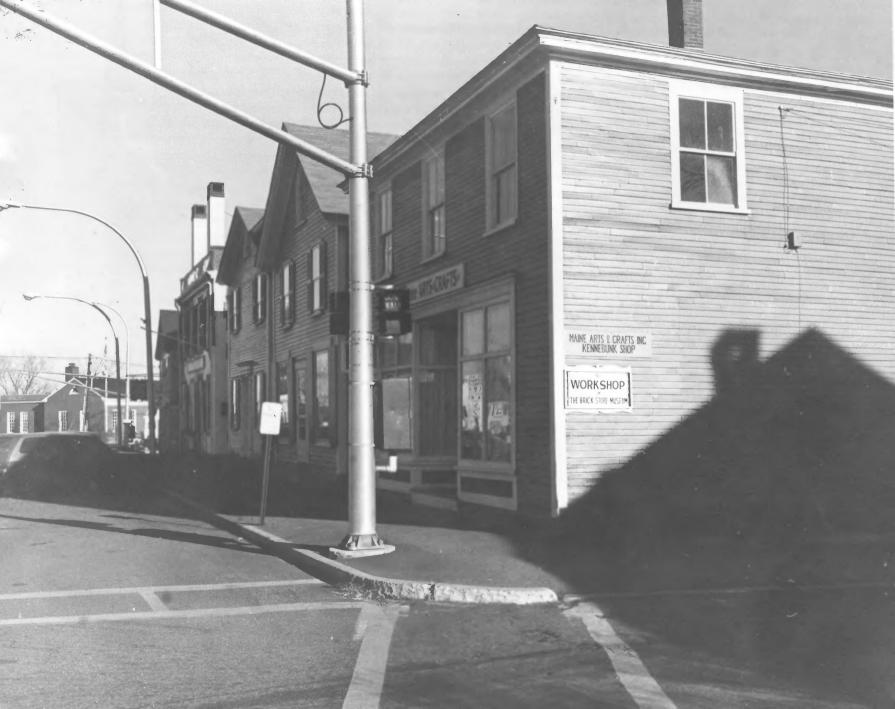

## PROPERTY OF THE NATIONAL REGISTER

E.G. Shettle worth Nov. 1973

Main St.

# 4 Nathaniel Frost House, Kennelinke View towards He Sortheast

| orm No. 10-301a<br>7/72) | UNITED STATES DEPARTMENT OF THE INTERPRETATIONAL PARK SERVICE  NATIONAL REGISTER OF HISTORIC  PROPERTY PHOTOGRAPH FORM |             | Maine County York FOR NPS USE ONL | Y             |
|--------------------------|------------------------------------------------------------------------------------------------------------------------|-------------|-----------------------------------|---------------|
| •                        | (Type all entries - attach to or enclose with                                                                          | nhotograph) | ENTRY NUMBER                      | DATE          |
| _                        | Type an energy ander to a energy with                                                                                  | photograph) | MN 5 1974                         |               |
| 1. NAME                  |                                                                                                                        |             | <b></b>                           |               |
| О соммои:                | Kennebunk Historic District                                                                                            |             |                                   |               |
| AND/OR                   |                                                                                                                        |             |                                   |               |
| - 2. LOCATIO             | N NUMBER:                                                                                                              |             |                                   |               |
| ) BIREE!                 | NO NOMBER:                                                                                                             |             |                                   |               |
| CITY OR                  | rown:                                                                                                                  | <del></del> |                                   |               |
| Kenn                     | ebunk                                                                                                                  |             |                                   |               |
| STATE:                   | co                                                                                                                     | DE COUNTY:  |                                   | ÇOD           |
| Main                     | e 0                                                                                                                    | 23 Yor      | k .                               | 031           |
| 9 PHOTO R                | FERENCE                                                                                                                |             |                                   |               |
| РНОТО С                  | REDIT: E. G. Shettleworth, Jr.                                                                                         |             |                                   |               |
| DATE OF                  | рното: November, 1973                                                                                                  |             |                                   |               |
| NEGATIV                  | FILED AT:                                                                                                              |             | 31114/                            |               |
|                          | Maine Historic Preser                                                                                                  | vation Comm | ission / N                        | ×2.           |
| 4. IDENTIF               |                                                                                                                        |             | S "CUFIVE                         | $n \supseteq$ |
|                          | E VIEW, DIRECTION, ETC.                                                                                                |             | AAY 9                             |               |
|                          | Nathaniel Frost House, Main Streetowards the southeast                                                                 | et          | NATIONAL REGISTE                  | E             |
|                          | 7                                                                                                                      |             | In Jourse                         | (B)           |