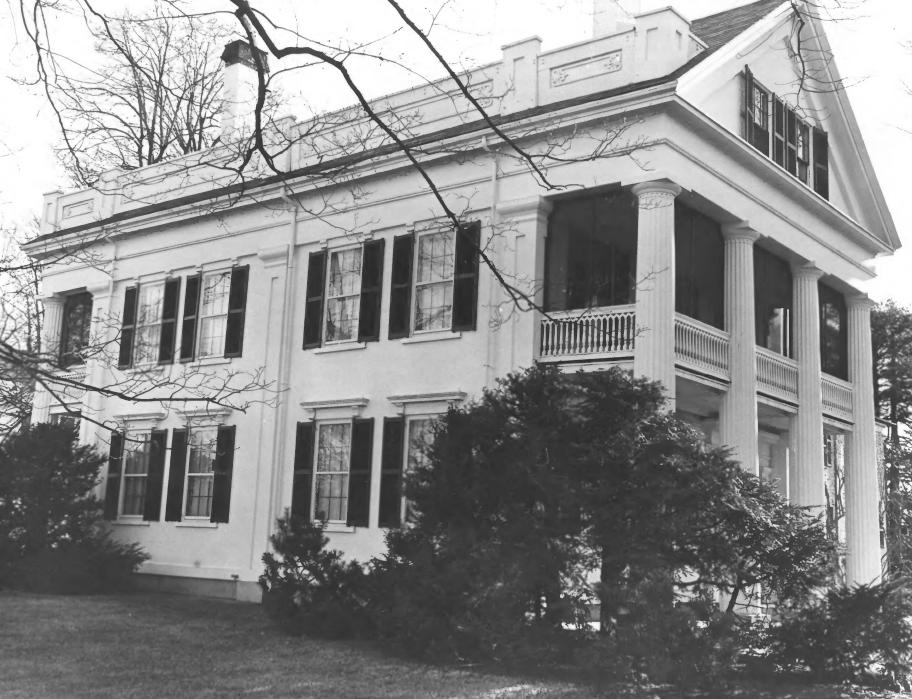

# 4 Nathaniel Frost House, Kennelinke View towards He Sortheast

| orm No. 10-301a<br>7/72) | UNITED STATES DEPARTMENT OF THE INTERPRETATIONAL PARK SERVICE  NATIONAL REGISTER OF HISTORIC  PROPERTY PHOTOGRAPH FORM |             | Maine County York FOR NPS USE ONL | Y             |
|--------------------------|------------------------------------------------------------------------------------------------------------------------|-------------|-----------------------------------|---------------|
| •                        | (Type all entries - attach to or enclose with                                                                          | nhotograph) | ENTRY NUMBER                      | DATE          |
| _                        | Type an energy ander to a energy with                                                                                  | photograph) | MN 5 1974                         |               |
| 1. NAME                  |                                                                                                                        |             | <b></b>                           |               |
| О соммои:                | Kennebunk Historic District                                                                                            |             |                                   |               |
| AND/OR                   |                                                                                                                        |             |                                   |               |
| - 2. LOCATIO             | N NUMBER:                                                                                                              |             |                                   |               |
| ) BIREE!                 | NO NOMBER:                                                                                                             |             |                                   |               |
| CITY OR                  | rown:                                                                                                                  | <del></del> |                                   |               |
| Kenn                     | ebunk                                                                                                                  |             |                                   |               |
| STATE:                   | co                                                                                                                     | DE COUNTY:  |                                   | ÇOD           |
| Main                     | e 0                                                                                                                    | 23 Yor      | k .                               | 031           |
| 9 PHOTO R                | FERENCE                                                                                                                |             |                                   |               |
| РНОТО С                  | REDIT: E. G. Shettleworth, Jr.                                                                                         |             |                                   |               |
| DATE OF                  | рното: November, 1973                                                                                                  |             |                                   |               |
| NEGATIV                  | FILED AT:                                                                                                              |             | 31114/                            |               |
|                          | Maine Historic Preser                                                                                                  | vation Comm | ission / N                        | ×2.           |
| 4. IDENTIF               |                                                                                                                        |             | S "CUFIVE                         | $n \supseteq$ |
|                          | E VIEW, DIRECTION, ETC.                                                                                                |             | AAY 9                             |               |
|                          | Nathaniel Frost House, Main Streetowards the southeast                                                                 | et          | NATIONAL REGISTE                  | E             |
|                          | 7                                                                                                                      |             | In Jourse                         | (B)           |

### PROPERTY OF THE NATIONAL REGISTER

E. G. Shottleworth Nov. 1973

Main Stone