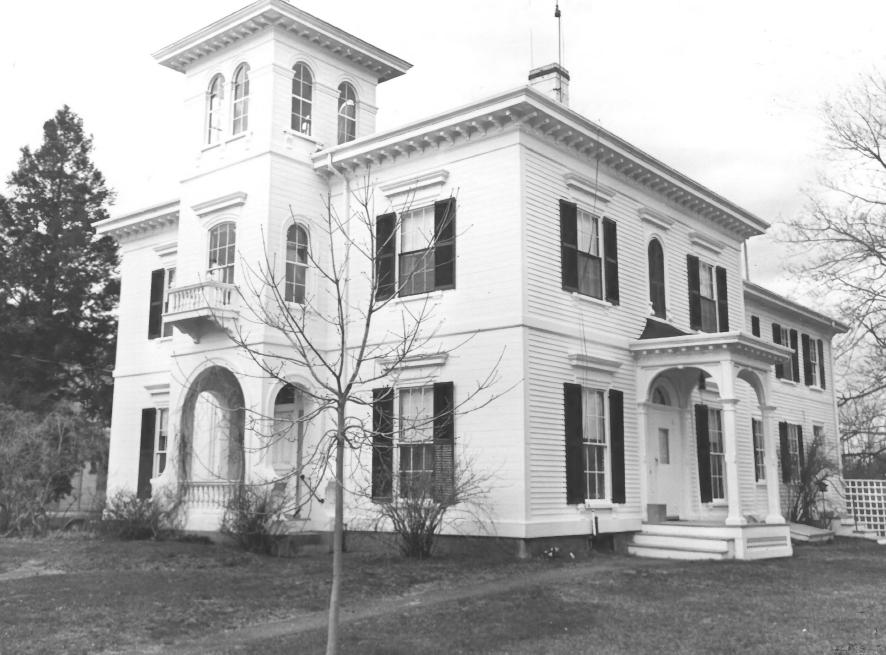

# 3 Benjamin Brown House, Kennebunk Wen towards the East

| Form<br>(7/7) |      | 10-301a UNITED STATES DEPARTMENT OF THE INTERI<br>NATIONAL PARK SERVICE | OR       | state<br>Maine  |       |
|---------------|------|-------------------------------------------------------------------------|----------|-----------------|-------|
|               |      | NATIONAL REGISTER OF HISTORIC PL                                        | ACES     | York            |       |
|               |      | PROPERTY PHOTOGRAPH FORM                                                | 21/23    | FOR NPS USE     | ONLY  |
| S             |      | (Type all entries - attach to or enclose with pho                       | tograph) | ENTRY NUMBER    | DATE  |
| Z             | 1    | NAME                                                                    |          | SAN 5 1974      |       |
| 0             |      | соммом: Kennebunk Historic District                                     |          |                 |       |
| _             |      | AND/OR HISTORIC:                                                        |          |                 |       |
| -             | 2.   | LOCATION                                                                |          |                 |       |
| U             |      | STREET AND NUMBER:                                                      |          |                 |       |
| $\supset$     |      |                                                                         |          |                 |       |
| œ             |      | CITY OR TOWN:                                                           |          |                 |       |
| F             |      | Kennebunk                                                               |          |                 |       |
| •             |      | STATE: CODE                                                             | COUNTY:  |                 | CODE  |
| ~             | 3. 1 | Maine 23 PHOTO REFERENCE                                                |          | York            | 031   |
| Z             |      |                                                                         |          |                 |       |
| _             |      | PHOTO CREDIT: E. G. Shettleworth, jr.  DATE OF PHOTO: November, 1973    |          |                 |       |
| ш             |      | NEGATIVE FILED AT:                                                      |          | 3 4             | 15/   |
| ш             |      | Maine Historic Preservatio                                              | on Comm. | ission          | en Co |
| S             | 4    | IDENTIFICATION                                                          | - COMMI  | W- RECEIV       |       |
|               |      | DESCRIBE VIEW, DIRECTION, ETC.                                          |          | MAY 9           | 1974  |
|               |      | #3 Benjamin Brown House, Main Street View towards the east              |          | NATIO!<br>REGIS | NAL E |
|               | į    |                                                                         |          | 10.             | 11/   |

## PROPERTY OF THE NATIONAL REGISTER

E.G. Shettle worth Nov. 1973

Main St.