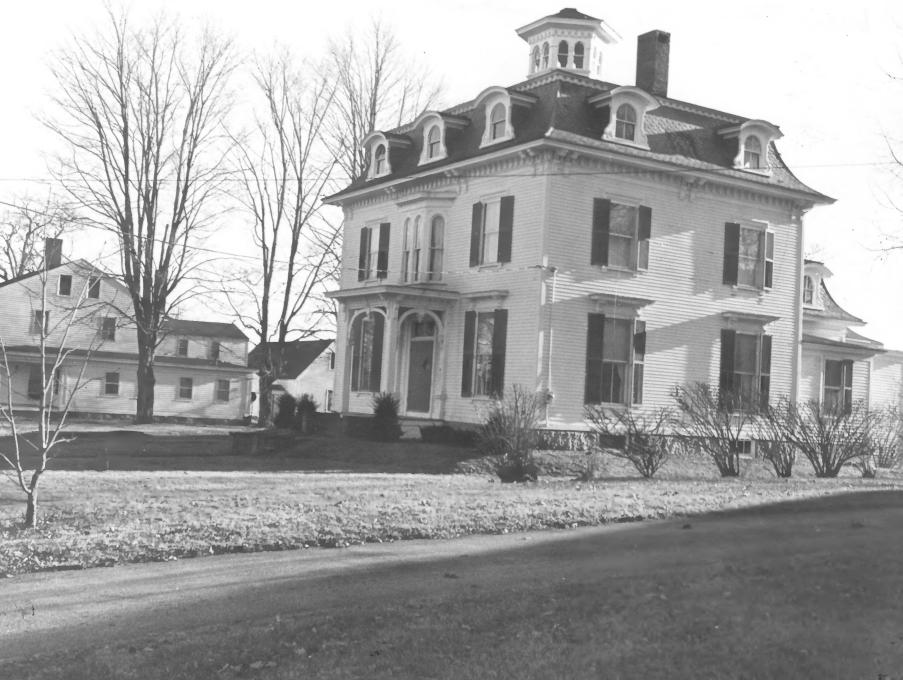

U.S. GOVERNMENT PRINTING OFFICE: 1973-729-152/1446 III -

PROPERTY OF THE NATIONAL REGISTER

Man F

the worth Nov. 1973

# 3 Benjamin Brown House, Kennebunk Wen towards the East

| Form<br>(7/7) |      | 10-301a UNITED STATES DEPARTMENT OF THE INTERI<br>NATIONAL PARK SERVICE | OR       | state<br>Maine  |       |
|---------------|------|-------------------------------------------------------------------------|----------|-----------------|-------|
|               |      | NATIONAL REGISTER OF HISTORIC PL                                        | ACES     | York            |       |
|               |      | PROPERTY PHOTOGRAPH FORM                                                | 21/23    | FOR NPS USE     | ONLY  |
| S             |      | (Type all entries - attach to or enclose with pho                       | tograph) | ENTRY NUMBER    | DATE  |
| Z             | 1    | NAME                                                                    |          | SAN 5 1974      |       |
| 0             |      | соммом: Kennebunk Historic District                                     |          |                 |       |
| _             |      | AND/OR HISTORIC:                                                        |          |                 |       |
| -             | 2.   | LOCATION                                                                |          |                 |       |
| U             |      | STREET AND NUMBER:                                                      |          |                 |       |
| $\supset$     |      |                                                                         |          |                 |       |
| œ             |      | CITY OR TOWN:                                                           |          |                 |       |
| F             |      | Kennebunk                                                               |          |                 |       |
| •             |      | STATE: CODE                                                             | COUNTY:  |                 | CODE  |
| ~             | 3. 1 | Maine 23 PHOTO REFERENCE                                                |          | York            | 031   |
| Z             |      |                                                                         |          |                 |       |
| _             |      | PHOTO CREDIT: E. G. Shettleworth, jr.  DATE OF PHOTO: November, 1973    |          |                 |       |
| ш             |      | NEGATIVE FILED AT:                                                      |          | 3 4             | 15/   |
| ш             |      | Maine Historic Preservatio                                              | on Comm. | ission          | en Co |
| S             | 4    | IDENTIFICATION                                                          | - COMMI  | W- RECEIV       |       |
|               |      | DESCRIBE VIEW, DIRECTION, ETC.                                          |          | MAY 9           | 1974  |
|               |      | #3 Benjamin Brown House, Main Street View towards the east              |          | NATIO!<br>REGIS | NAL E |
|               | į    |                                                                         |          | 10.             | 11/   |