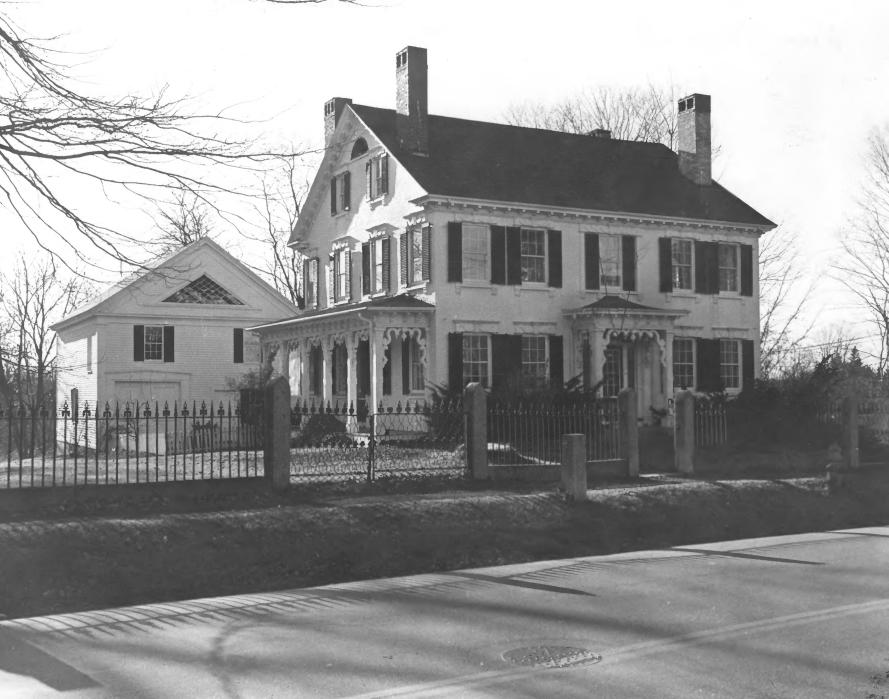

U.S. GOVERNMENT PRINTING OFFICE: 1973-729-152/1446 III -

PROPERTY OF THE NATIONAL REGISTER

Man F

the worth Nov. 1973

# 3 Benjamin Brown House, Kennebunk Wen towards the East

| Form<br>(7/7) |      | 10-301a UNITED STATES DEPARTMENT OF THE INTERI<br>NATIONAL PARK SERVICE | OR       | state<br>Maine  |       |
|---------------|------|-------------------------------------------------------------------------|----------|-----------------|-------|
|               |      | NATIONAL REGISTER OF HISTORIC PL                                        | ACES     | York            |       |
|               |      | PROPERTY PHOTOGRAPH FORM                                                | 21/23    | FOR NPS USE     | ONLY  |
| S             |      | (Type all entries - attach to or enclose with pho                       | tograph) | ENTRY NUMBER    | DATE  |
| Z             | 1    | NAME                                                                    |          | SAN 5 1974      |       |
| 0             |      | соммом: Kennebunk Historic District                                     |          |                 |       |
| _             |      | AND/OR HISTORIC:                                                        |          |                 |       |
| -             | 2.   | LOCATION                                                                |          |                 |       |
| U             |      | STREET AND NUMBER:                                                      |          |                 |       |
| $\supset$     |      |                                                                         |          |                 |       |
| œ             |      | CITY OR TOWN:                                                           |          |                 |       |
| F             |      | Kennebunk                                                               |          |                 |       |
| •             |      | STATE: CODE                                                             | COUNTY:  |                 | CODE  |
| ~             | 3. 1 | Maine 23 PHOTO REFERENCE                                                |          | York            | 031   |
| Z             |      |                                                                         |          |                 |       |
| _             |      | PHOTO CREDIT: E. G. Shettleworth, jr.  DATE OF PHOTO: November, 1973    |          |                 |       |
| ш             |      | NEGATIVE FILED AT:                                                      |          | 3 4             | 15/   |
| ш             |      | Maine Historic Preservatio                                              | on Comm. | ission          | en Co |
| S             | 4    | IDENTIFICATION                                                          | - COMMI  | W- RECEIV       |       |
|               |      | DESCRIBE VIEW, DIRECTION, ETC.                                          |          | MAY 9           | 1974  |
|               |      | #3 Benjamin Brown House, Main Street View towards the east              |          | NATIO!<br>REGIS | NAL E |
|               | į    |                                                                         |          | 10.             | 11/   |

## PROPERTY OF THE NATIONAL REGISTER

E.G. Shettle worth Nov. 1973

Main St.