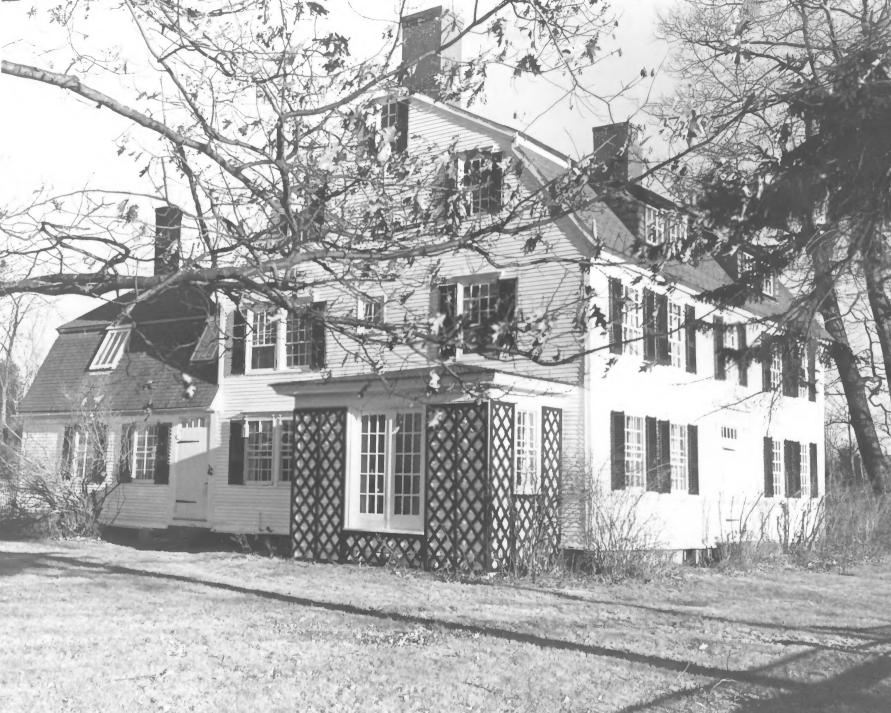

# 3 Benjamin Brown House, Kennebunk Wen towards the East

| Form<br>(7/7) |      | 10-301a UNITED STATES DEPARTMENT OF THE INTERI<br>NATIONAL PARK SERVICE | OR       | state<br>Maine  |       |
|---------------|------|-------------------------------------------------------------------------|----------|-----------------|-------|
|               |      | NATIONAL REGISTER OF HISTORIC PL                                        | ACES     | York            |       |
|               |      | PROPERTY PHOTOGRAPH FORM                                                | 21/23    | FOR NPS USE     | ONLY  |
| S             |      | (Type all entries - attach to or enclose with pho                       | tograph) | ENTRY NUMBER    | DATE  |
| Z             | 1    | NAME                                                                    |          | SAN 5 1974      |       |
| 0             |      | соммом: Kennebunk Historic District                                     |          |                 |       |
| _             |      | AND/OR HISTORIC:                                                        |          |                 |       |
| -             | 2.   | LOCATION                                                                |          |                 |       |
| U             |      | STREET AND NUMBER:                                                      |          |                 |       |
| $\supset$     |      |                                                                         |          |                 |       |
| œ             |      | CITY OR TOWN:                                                           |          |                 |       |
| F             |      | Kennebunk                                                               |          |                 |       |
| •             |      | STATE: CODE                                                             | COUNTY:  |                 | CODE  |
| ~             | 3. 1 | Maine 23 PHOTO REFERENCE                                                |          | York            | 031   |
| Z             |      |                                                                         |          |                 |       |
| _             |      | PHOTO CREDIT: E. G. Shettleworth, jr.  DATE OF PHOTO: November, 1973    |          |                 |       |
| ш             |      | NEGATIVE FILED AT:                                                      |          | 3 4             | 15/   |
| ш             |      | Maine Historic Preservatio                                              | on Comm. | ission          | en Co |
| S             | 4    | IDENTIFICATION                                                          | - COMMI  | W- RECEIV       |       |
|               |      | DESCRIBE VIEW, DIRECTION, ETC.                                          |          | MAY 9           | 1974  |
|               |      | #3 Benjamin Brown House, Main Street View towards the east              |          | NATIO!<br>REGIS | NAL E |
|               | į    |                                                                         |          | 10.             | 11/   |

## PROPERTY OF THE NATIONAL REGISTER

E.G. Shettle worth Nov. 1973

Main St.