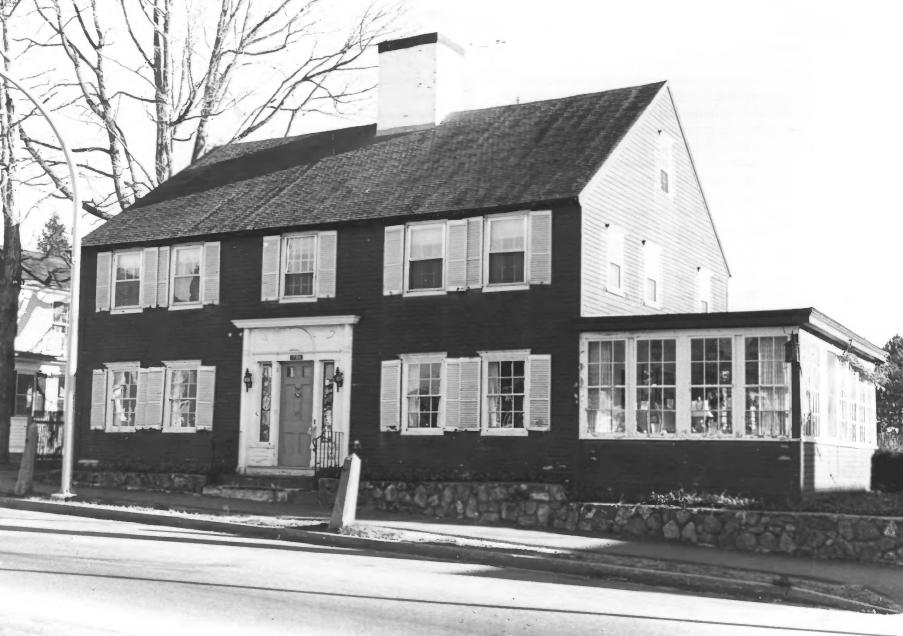

# 3 Benjamin Brown House, Kennebunk Wen towards the East

| Form<br>(7/7) |      | 10-301a UNITED STATES DEPARTMENT OF THE INTERI<br>NATIONAL PARK SERVICE | OR       | state<br>Maine  |       |
|---------------|------|-------------------------------------------------------------------------|----------|-----------------|-------|
|               |      | NATIONAL REGISTER OF HISTORIC PL                                        | ACES     | York            |       |
|               |      | PROPERTY PHOTOGRAPH FORM                                                | 21/23    | FOR NPS USE     | ONLY  |
| S             |      | (Type all entries - attach to or enclose with pho                       | tograph) | ENTRY NUMBER    | DATE  |
| Z             | 1    | NAME                                                                    |          | SAN 5 1974      |       |
| 0             |      | соммом: Kennebunk Historic District                                     |          |                 |       |
| _             |      | AND/OR HISTORIC:                                                        |          |                 |       |
| -             | 2.   | LOCATION                                                                |          |                 |       |
| U             |      | STREET AND NUMBER:                                                      |          |                 |       |
| $\supset$     |      |                                                                         |          |                 |       |
| œ             |      | CITY OR TOWN:                                                           |          |                 |       |
| F             |      | Kennebunk                                                               |          |                 |       |
| •             |      | STATE: CODE                                                             | COUNTY:  |                 | CODE  |
| ~             | 3. 1 | Maine 23 PHOTO REFERENCE                                                |          | York            | 031   |
| Z             |      |                                                                         |          |                 |       |
| _             |      | PHOTO CREDIT: E. G. Shettleworth, jr.  DATE OF PHOTO: November, 1973    |          |                 |       |
| ш             |      | NEGATIVE FILED AT:                                                      |          | 3 4             | 15/   |
| ш             |      | Maine Historic Preservatio                                              | on Comm. | ission          | en Co |
| S             | 4    | IDENTIFICATION                                                          | - COMMI  | W- RECEIV       |       |
|               |      | DESCRIBE VIEW, DIRECTION, ETC.                                          |          | MAY 9           | 1974  |
|               |      | #3 Benjamin Brown House, Main Street View towards the east              |          | NATIO!<br>REGIS | NAL E |
|               | į    |                                                                         |          | 10.             | 11/   |

## PROPERTY OF THE NATIONAL REGISTER

E.G. Shettle worth Nov. 1973

Main St.