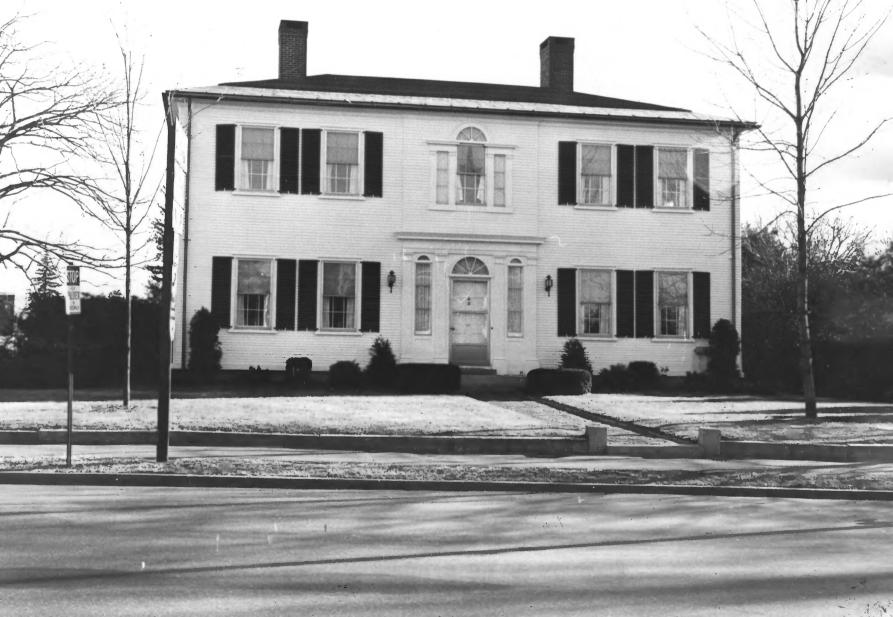

# 4 Nathaniel Frost House, Kennelinke View towards He Sortheast

| orm No. 10-301a<br>7/72) | UNITED STATES DEPARTMENT OF THE INTERPRETATIONAL PARK SERVICE  NATIONAL REGISTER OF HISTORIC  PROPERTY PHOTOGRAPH FORM |             | Maine County York FOR NPS USE ONL | Y             |
|--------------------------|------------------------------------------------------------------------------------------------------------------------|-------------|-----------------------------------|---------------|
| •                        | (Type all entries - attach to or enclose with                                                                          | nhotograph) | ENTRY NUMBER                      | DATE          |
| _                        | Type an energy ander to a energy with                                                                                  | photograph) | MN 5 1974                         |               |
| 1. NAME                  |                                                                                                                        |             | <b></b>                           |               |
| О соммои:                | Kennebunk Historic District                                                                                            |             |                                   |               |
| AND/OR                   |                                                                                                                        |             |                                   |               |
| - 2. LOCATIO             | N NUMBER:                                                                                                              |             |                                   |               |
| ) BIREE!                 | NO NOMBER:                                                                                                             |             |                                   |               |
| CITY OR                  | rown:                                                                                                                  | <del></del> |                                   |               |
| Kenn                     | ebunk                                                                                                                  |             |                                   |               |
| STATE:                   | co                                                                                                                     | DE COUNTY:  |                                   | ÇOD           |
| Main                     | e 0                                                                                                                    | 23 Yor      | k .                               | 031           |
| 9 PHOTO R                | FERENCE                                                                                                                |             |                                   |               |
| РНОТО С                  | REDIT: E. G. Shettleworth, Jr.                                                                                         |             |                                   |               |
| DATE OF                  | рното: November, 1973                                                                                                  |             |                                   |               |
| NEGATIV                  | FILED AT:                                                                                                              |             | 31114/                            |               |
|                          | Maine Historic Preser                                                                                                  | vation Comm | ission / N                        | ×2.           |
| 4. IDENTIF               |                                                                                                                        |             | S "CUFIVE                         | $n \supseteq$ |
|                          | E VIEW, DIRECTION, ETC.                                                                                                |             | AAY 9                             |               |
|                          | Nathaniel Frost House, Main Streetowards the southeast                                                                 | et          | NATIONAL REGISTE                  | E             |
|                          | 7                                                                                                                      |             | In Jourse                         | (B)           |

### PROPERTY OF THE NATIONAL REGISTER

E. G. Shottleworth Nov. 1973

Main Stone