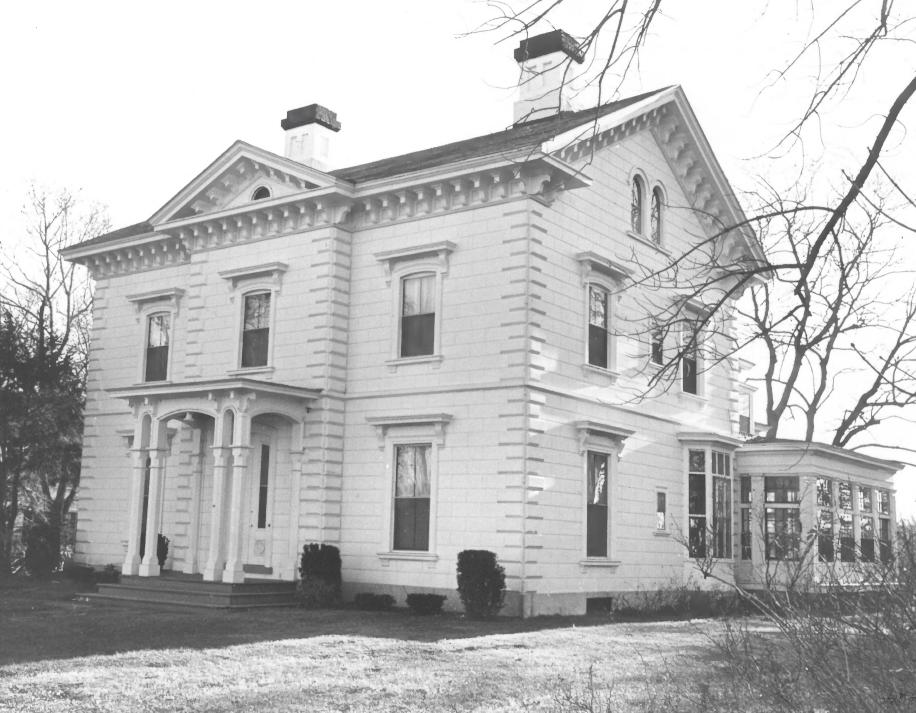

# 4 Nathaniel Frost House, Kennelinke View towards He Sortheast

| orm No. 10-301a<br>7/72) | UNITED STATES DEPARTMENT OF THE INTERPRETATIONAL PARK SERVICE  NATIONAL REGISTER OF HISTORIC  PROPERTY PHOTOGRAPH FORM |             | Maine County York FOR NPS USE ONL | Y             |
|--------------------------|------------------------------------------------------------------------------------------------------------------------|-------------|-----------------------------------|---------------|
| •                        | (Type all entries - attach to or enclose with                                                                          | nhotograph) | ENTRY NUMBER                      | DATE          |
| _                        | Type an energy ander to a energy with                                                                                  | photograph) | MN 5 1974                         |               |
| 1. NAME                  |                                                                                                                        |             | <b></b>                           |               |
| О соммои:                | Kennebunk Historic District                                                                                            |             |                                   |               |
| AND/OR                   |                                                                                                                        |             |                                   |               |
| - 2. LOCATIO             | N NUMBER:                                                                                                              |             |                                   |               |
| ) BIREE!                 | NO NOMBER:                                                                                                             |             |                                   |               |
| CITY OR                  | rown:                                                                                                                  | <del></del> |                                   |               |
| Kenn                     | ebunk                                                                                                                  |             |                                   |               |
| STATE:                   | co                                                                                                                     | DE COUNTY:  |                                   | ÇOD           |
| Main                     | e 0                                                                                                                    | 23 Yor      | k .                               | 031           |
| 9 PHOTO R                | FERENCE                                                                                                                |             |                                   |               |
| РНОТО С                  | REDIT: E. G. Shettleworth, Jr.                                                                                         |             |                                   |               |
| DATE OF                  | рното: November, 1973                                                                                                  |             |                                   |               |
| NEGATIV                  | FILED AT:                                                                                                              |             | 31114/                            |               |
|                          | Maine Historic Preser                                                                                                  | vation Comm | ission / N                        | ×2.           |
| 4. IDENTIF               |                                                                                                                        |             | S "CUFIVE                         | $n \supseteq$ |
|                          | E VIEW, DIRECTION, ETC.                                                                                                |             | AAY 9                             |               |
|                          | Nathaniel Frost House, Main Streetowards the southeast                                                                 | et          | NATIONAL REGISTE                  | E             |
|                          | 7                                                                                                                      |             | In Jourse                         | (B)           |

### PROPERTY OF THE NATIONAL REGISTER

E. G. Shottleworth Nov. 1973

Main Stone