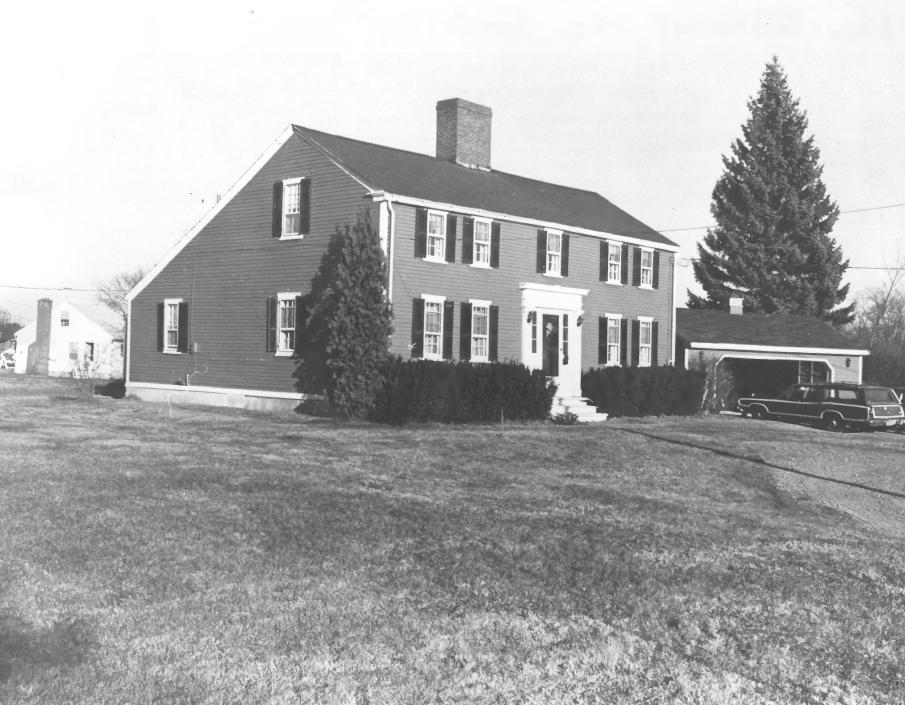

## PROPERTY OF THE NATIONAL REGISTER

E.G. Shettle worth Nov. 1973

Main St.

# 4 Nathaniel Frost House, Kennelinke View towards He Sortheast

| orm No. 10-301a<br>7/72) | UNITED STATES DEPARTMENT OF THE INTERPRETATIONAL PARK SERVICE  NATIONAL REGISTER OF HISTORIC  PROPERTY PHOTOGRAPH FORM |             | Maine County York FOR NPS USE ONL | Y             |
|--------------------------|------------------------------------------------------------------------------------------------------------------------|-------------|-----------------------------------|---------------|
| •                        | (Type all entries - attach to or enclose with                                                                          | nhotograph) | ENTRY NUMBER                      | DATE          |
| _                        | Type an energy ander to a energy with                                                                                  | photograph) | MN 5 1974                         |               |
| 1. NAME                  |                                                                                                                        |             | <b></b>                           |               |
| О соммои:                | Kennebunk Historic District                                                                                            |             |                                   |               |
| AND/OR                   |                                                                                                                        |             |                                   |               |
| - 2. LOCATIO             | N NUMBER:                                                                                                              |             |                                   |               |
| ) BIREE!                 | NO NOMBER:                                                                                                             |             |                                   |               |
| CITY OR                  | rown:                                                                                                                  | <del></del> |                                   |               |
| Kenn                     | ebunk                                                                                                                  |             |                                   |               |
| STATE:                   | co                                                                                                                     | DE COUNTY:  |                                   | ÇOD           |
| Main                     | e 0                                                                                                                    | 23 Yor      | k .                               | 031           |
| 9 PHOTO R                | FERENCE                                                                                                                |             |                                   |               |
| РНОТО С                  | REDIT: E. G. Shettleworth, Jr.                                                                                         |             |                                   |               |
| DATE OF                  | рното: November, 1973                                                                                                  |             |                                   |               |
| NEGATIV                  | FILED AT:                                                                                                              |             | 31114/                            |               |
|                          | Maine Historic Preser                                                                                                  | vation Comm | ission / N                        | ×2.           |
| 4. IDENTIF               |                                                                                                                        |             | S "CUFIVE                         | $n \supseteq$ |
|                          | E VIEW, DIRECTION, ETC.                                                                                                |             | AAY 9                             |               |
|                          | Nathaniel Frost House, Main Streetowards the southeast                                                                 | et          | NATIONAL REGISTE                  | E             |
|                          | 7                                                                                                                      |             | In Jourse                         | (B)           |