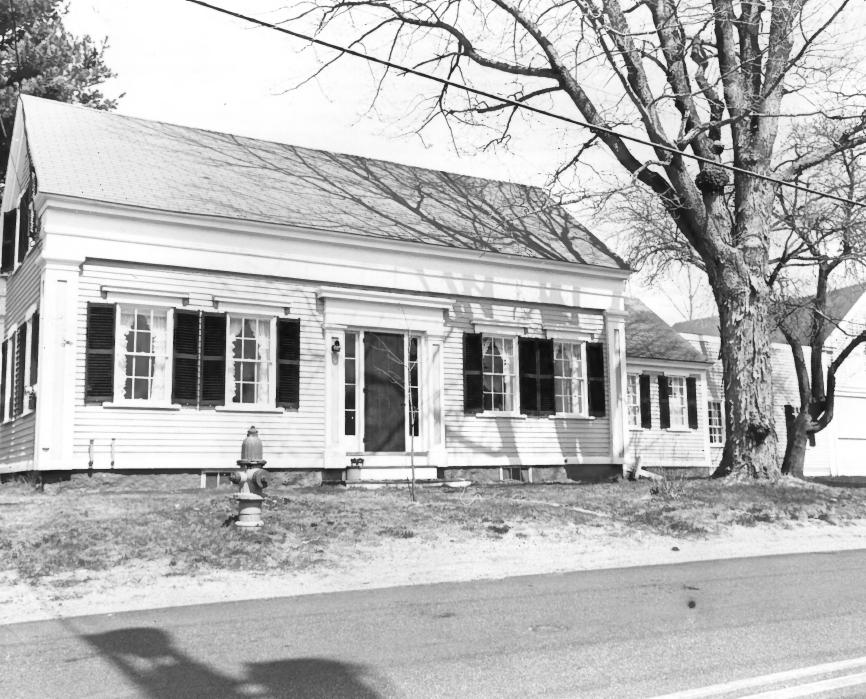

# 4 Nathaniel Frost House, Kennelinke View towards He Sortheast

| orm No. 10-301a<br>7/72) | UNITED STATES DEPARTMENT OF THE INTERPRETATIONAL PARK SERVICE  NATIONAL REGISTER OF HISTORIC  PROPERTY PHOTOGRAPH FORM |             | Maine County York FOR NPS USE ONL | Y             |
|--------------------------|------------------------------------------------------------------------------------------------------------------------|-------------|-----------------------------------|---------------|
| •                        | (Type all entries - attach to or enclose with                                                                          | nhotograph) | ENTRY NUMBER                      | DATE          |
| _                        | Type an energy ander to a energy with                                                                                  | photograph) | MN 5 1974                         |               |
| 1. NAME                  |                                                                                                                        |             | <b></b>                           |               |
| О соммои:                | Kennebunk Historic District                                                                                            |             |                                   |               |
| AND/OR                   |                                                                                                                        |             |                                   |               |
| - 2. LOCATIO             | N NUMBER:                                                                                                              |             |                                   |               |
| ) BIREE!                 | NO NOMBER:                                                                                                             |             |                                   |               |
| CITY OR                  | rown:                                                                                                                  | <del></del> |                                   |               |
| Kenn                     | ebunk                                                                                                                  |             |                                   |               |
| STATE:                   | co                                                                                                                     | DE COUNTY:  |                                   | ÇOD           |
| Main                     | e 0                                                                                                                    | 23 Yor      | k .                               | 031           |
| 9 PHOTO R                | FERENCE                                                                                                                |             |                                   |               |
| РНОТО С                  | REDIT: E. G. Shettleworth, Jr.                                                                                         |             |                                   |               |
| DATE OF                  | рното: November, 1973                                                                                                  |             |                                   |               |
| NEGATIV                  | FILED AT:                                                                                                              |             | 31114/                            |               |
|                          | Maine Historic Preser                                                                                                  | vation Comm | ission / N                        | ×2.           |
| 4. IDENTIF               |                                                                                                                        |             | S "CUFIVE                         | $n \supseteq$ |
|                          | E VIEW, DIRECTION, ETC.                                                                                                |             | AAY 9                             |               |
|                          | Nathaniel Frost House, Main Streetowards the southeast                                                                 | et          | NATIONAL REGISTE                  | E             |
|                          | 7                                                                                                                      |             | In Jourse                         | (B)           |

### PROPERTY OF THE NATIONAL REGISTER

E. G. Shottleworth Nov. 1973

Main Stone