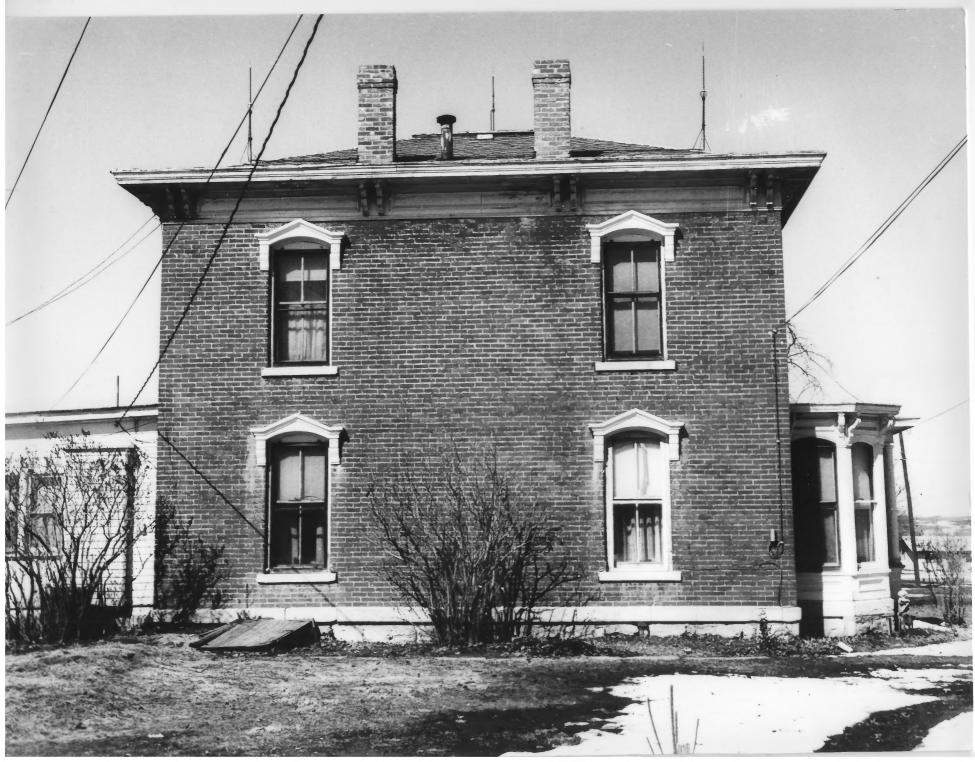

Photo 2 of 5 FEB 1 3 1980

Wilber T. Reed House Auburn, Nebraska *MemalaCo.* Photo by William D. Coulter Auburn, Nebraska Photo taken April 1979

General view showing south facade; looking north

MAR 2.4 1980