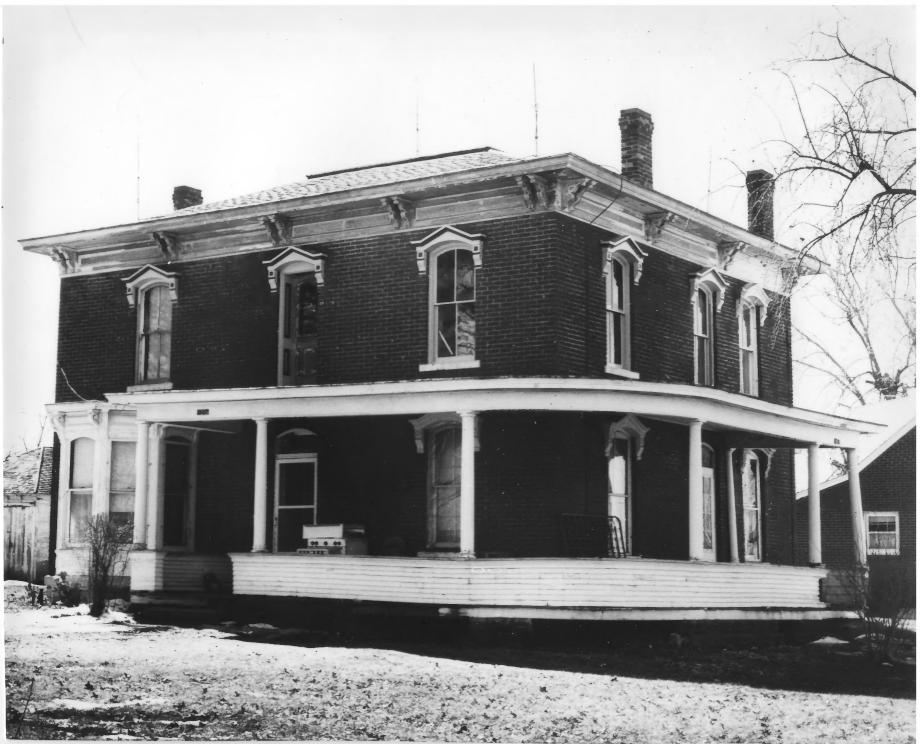

Wilber T. Reed House Auburn, Nebraska *Memaha Co*, Photo by William D. Coulter Auburn, Nebraska Photo taken April 1979

General view of exterior showing north and east facades; looking southwest

MAR 2 4 1980