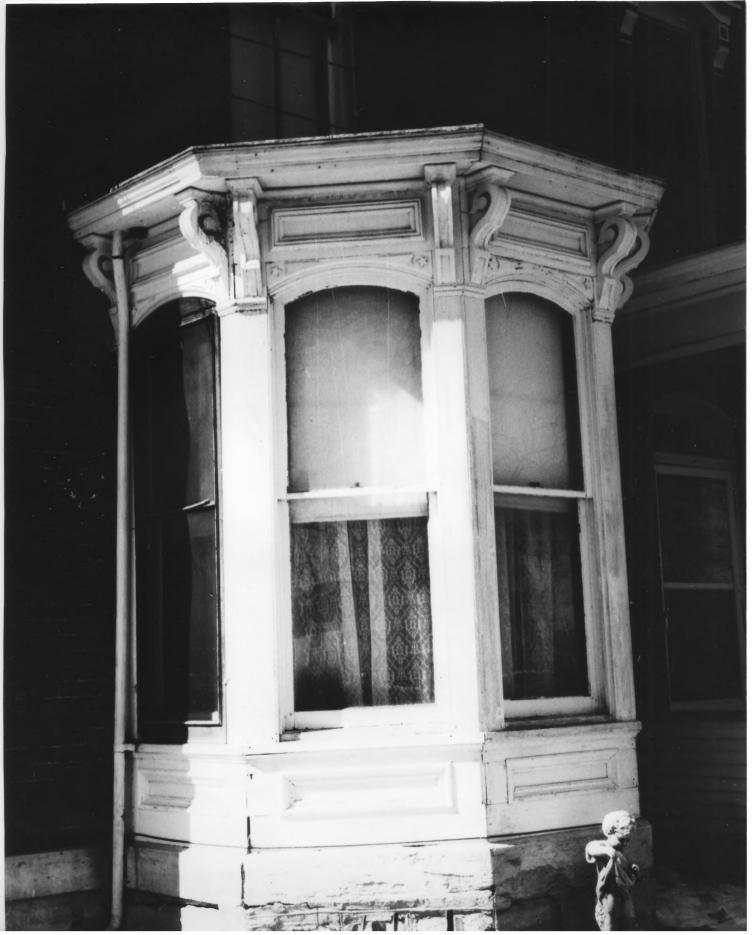

Photo 3 of 5 FEB 1 3 1980

Wilber T. Reed House Auburn, Nebraska Memahald, Photo by William D. Coulter Auburn, Nebraska Photo taken April 1979

General view of Bay window; east facade

FEB 1 3 1980

Photo 4 of 5