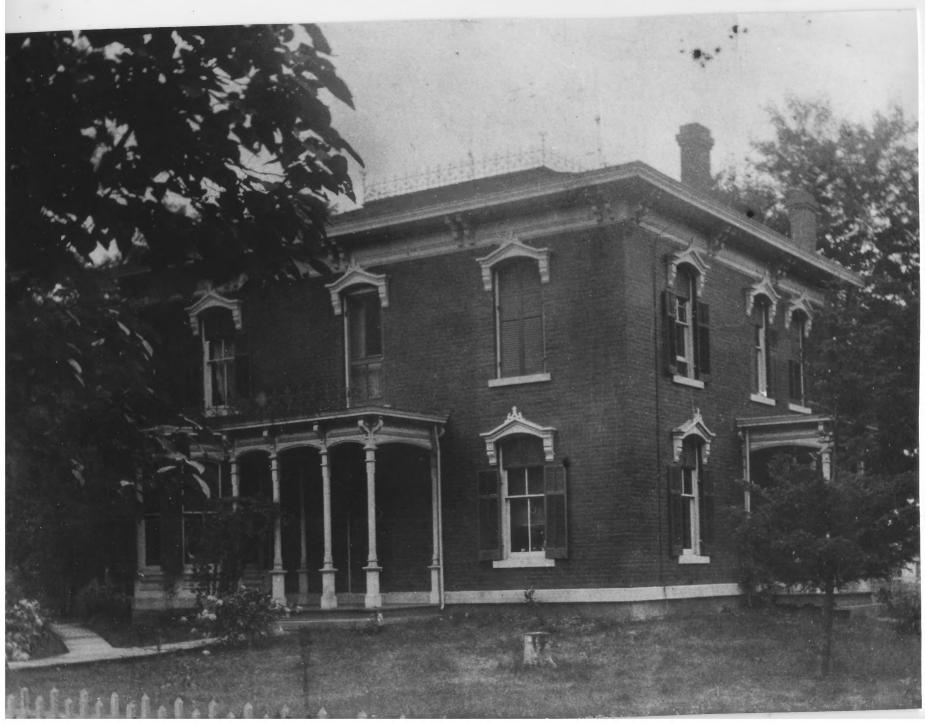

Wilber T. Reed House Auburn, Nebraska *Memaha Co*, Photo by William D. Coulter Auburn, Nebraska Photo taken April 1979

General view of exterior showing north and east facades; looking southwest

MAR 2 4 1980