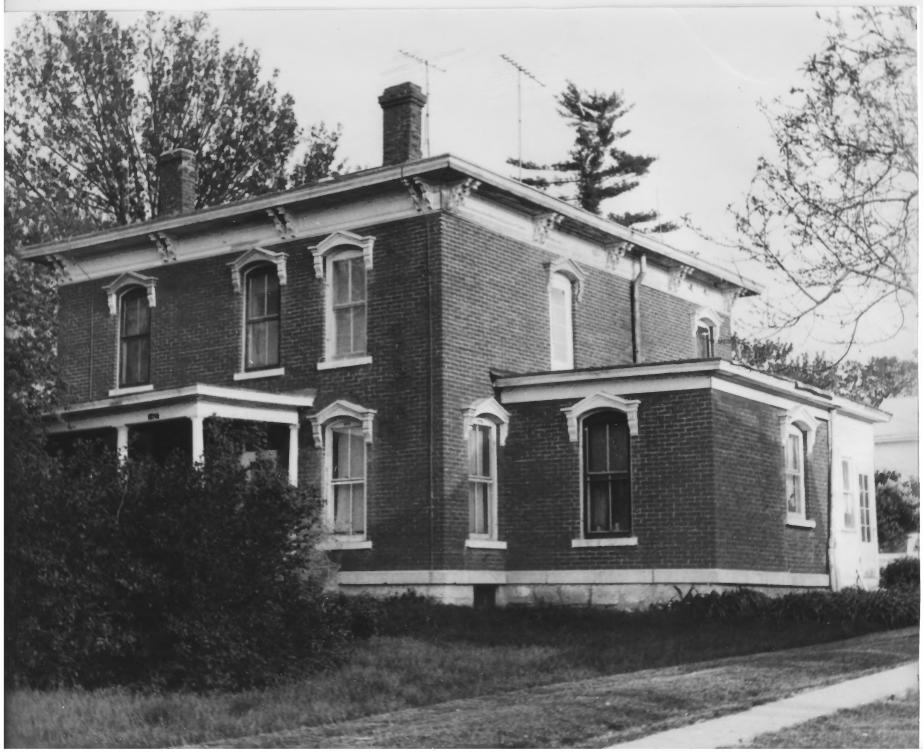

Photo 1 of 5 FEB 1 3 1980

Persona Sint

e Laisa

Wilber T. Reed House Auburn, Nebraska MemohaCd. Photo By William D. Coulter Auburn, Nebraska Photo taken May 1978

General view showing north and west facades; looking southeast MAR 2 4 1980