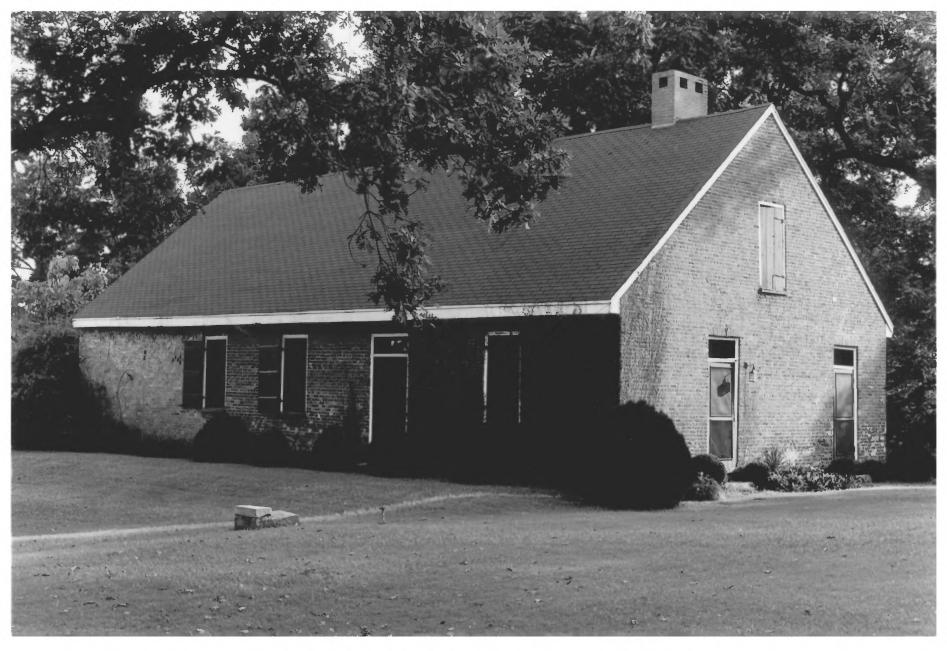

Gary T. Pope

private files of photographer

**IDENTIFICATION** 

DESCRIBE VIEW, DIRECTION, ETC. IF DISTRICT, GIVE BUILDING NAME & STREET

рното по. 3

Long House, located behind main house.

PROPERTY OF THE NATIONAL REGISTER