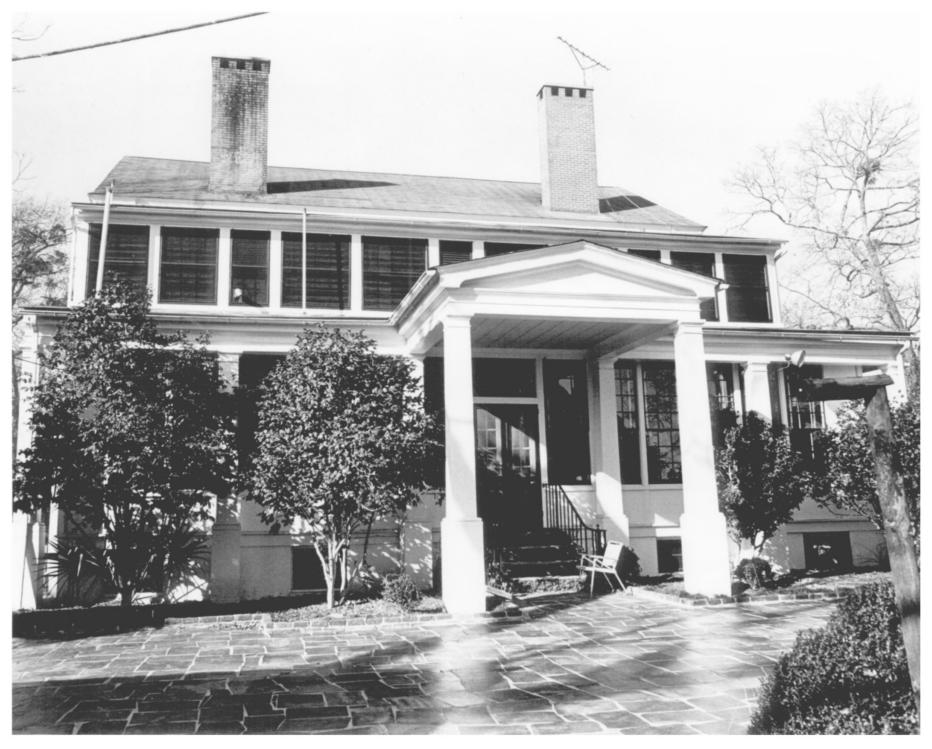

South Carolina Department of Archives and History

**IDENTIFICATION** 

DESCRIBE VIEW, DIRECTION, ETC. IF DISTRICT, GIVE BUILDING NAME & STREET

PHOTO NO.

Rear facade

UNITED STATES DEPARTMENT OF THE INTERIOR NATIONAL PARK SERVICE