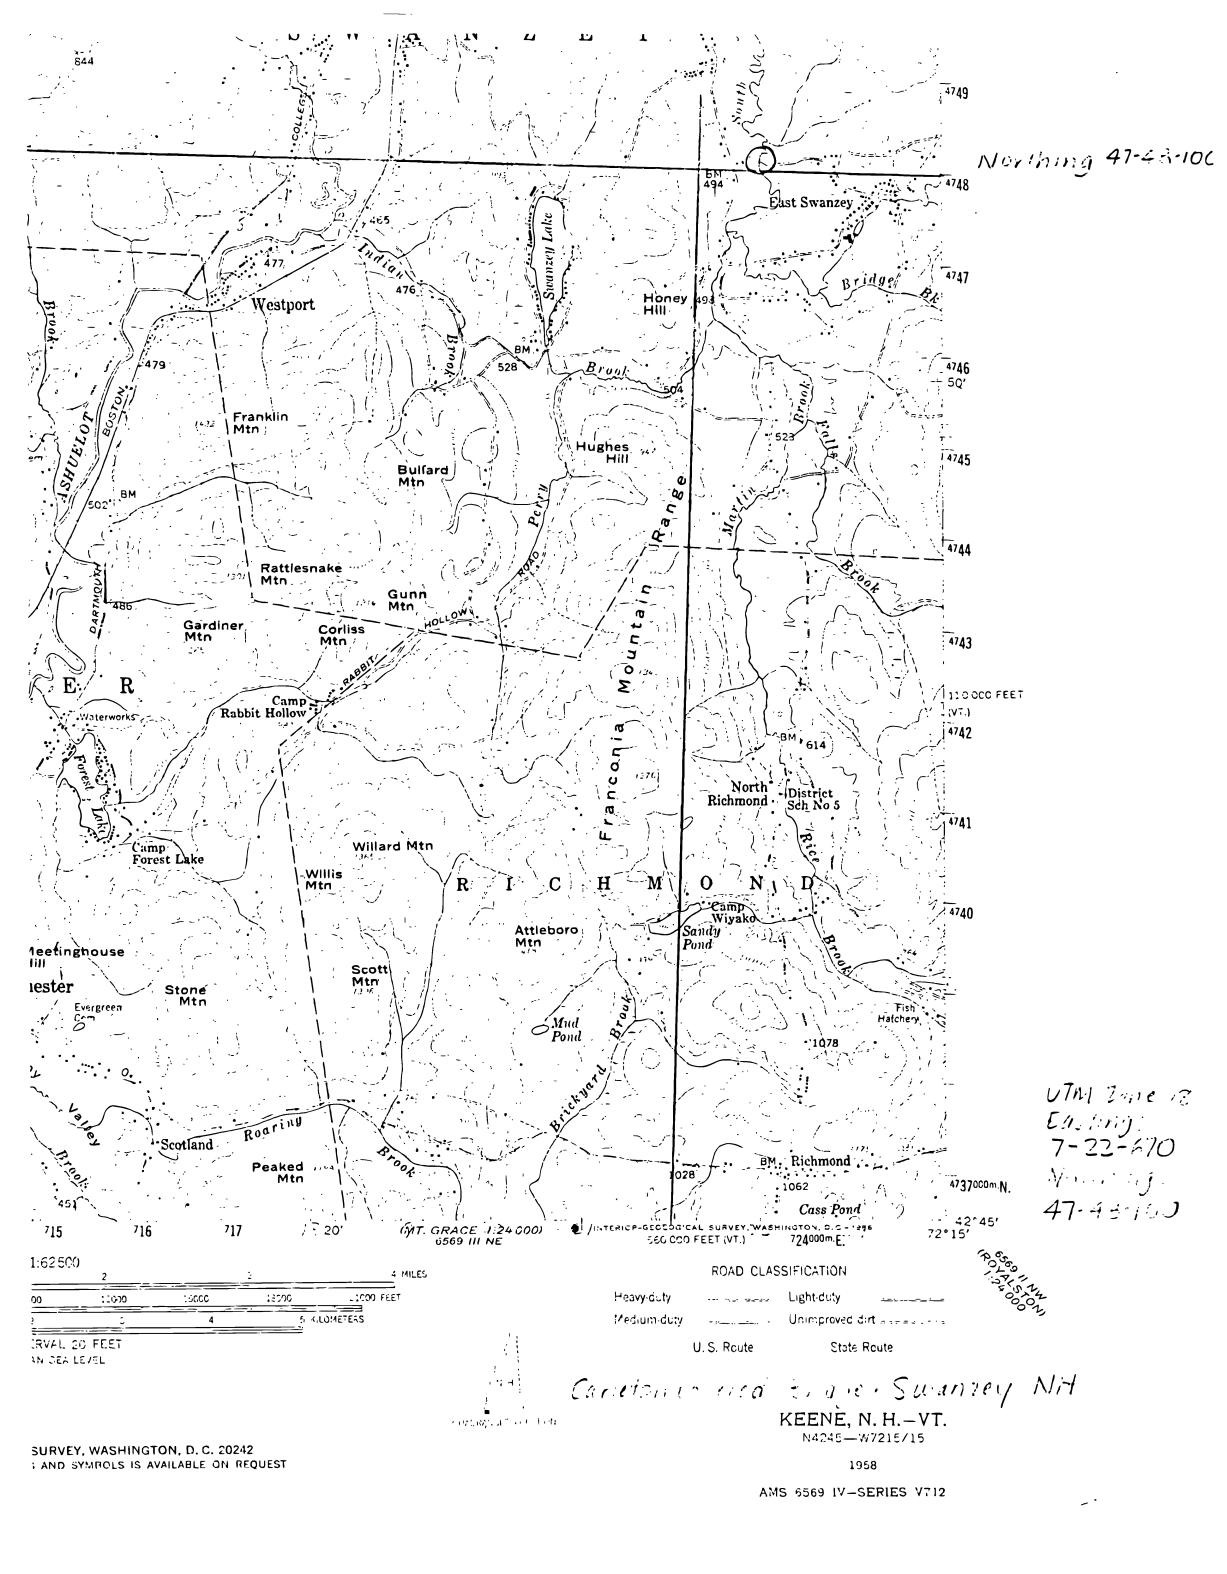

Spanning the South Branch Ashuelot River on an asphalt surfaced town road between East Swanzey and Swanzey Center, this bridge of undated antiquity is the only surviving example of the somewhat rare Queenpost Truss design in this region of the state. National Society for the Preservation of Covered Bridges World Guide to Covered Bridges number 29-03-07. N.H. Department of Public Works and Highways number 148/100. N.H. Department of Resources and Economic Development number 7.