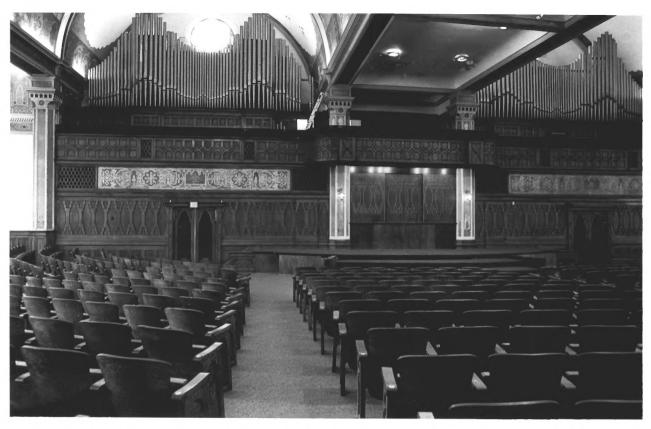

Pearl Street Temple Emanuel Denver County, Colorado Photographer: David Anderson Location of negative: Temple Center office, 1595 Pearl Street, Denver Date of photo: May 1984 Photo is No. 8 of 10 View: Front of sanctuary/auditorium. facing west

Pearl Street Temple Emanuel Denver County, Colorado Photographer: David Anderson Location of negative: Temple Center office, 1595 Pearl Street, Denver Date of photo: May 1984 Photo is No. 9 of 10 View: Sanctuary/auditorium, looking to the rear, facing east