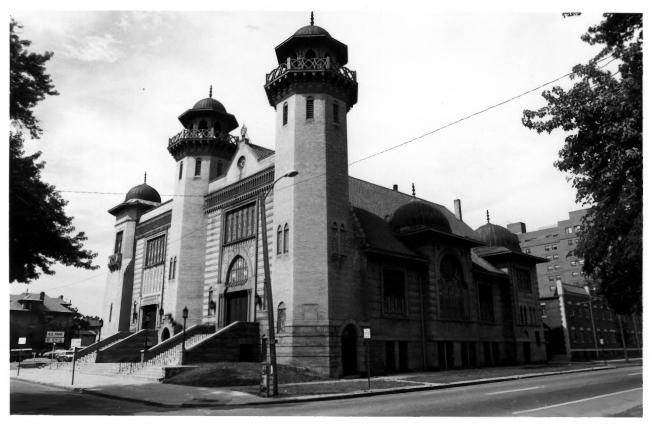

Pearl Street Temple Emanuel Denver County, Colorado Photographer: David Anderson Locale of negative: Temple Center office 1595 Pearl Street, Denver Date of photo: May 1984 Photo is No. 2 of 10 View: Front and north side of building, looking southwest