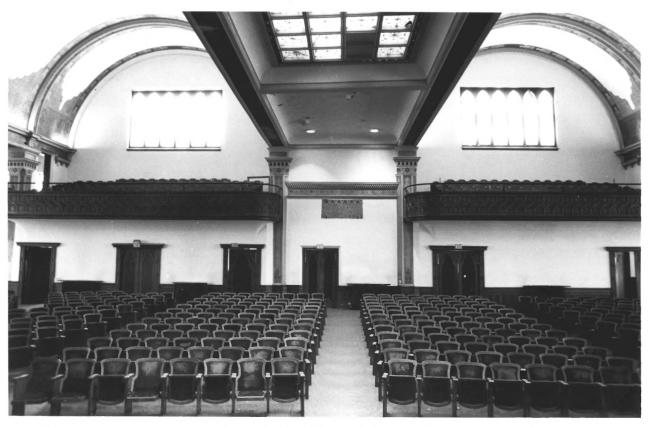

Pearl Street Temple Emanuel Denver County, Colorado Photographer: David Anderson Location of negative: Temple Center office, 1595 Pearl Street, Denver Date of photo: May 1984 Photo is No. 9 of 10 View: Sanctuary/auditorium, looking to the rear, facing east