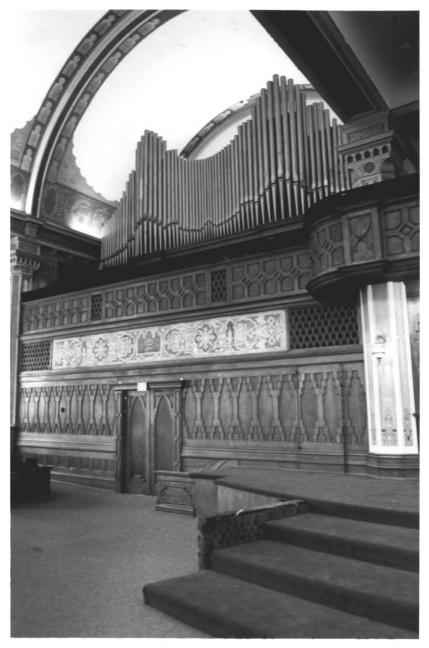

Pearl Street Temple Emanuel Denver County, Colorado Photographer: David Anderson Location of negative: Temple Center office, 1595 Pearl Street, Denver Date of photo: May 1984 Photo is No. 7 of 10 View: Sanctuary/auditorium, facing west (organ at right, false pipes left)