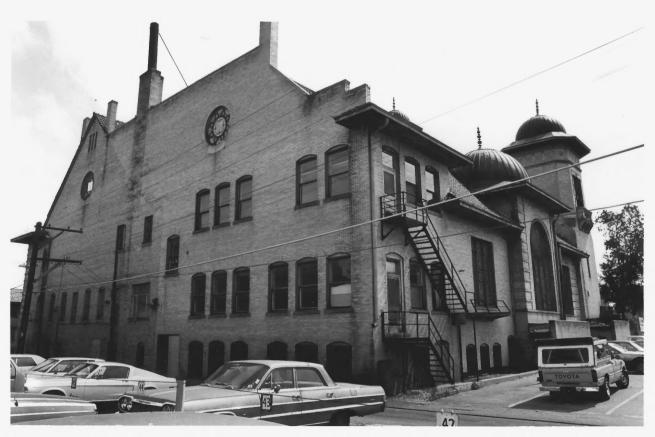

Pearl Street Temple Emanuel Denver County, Colorado Photographer: David Anderson Date of photo: May 1984 Photo is No. 4 of 10 View: Rear and south side of building, looking northeast

Pearl Street Temple Emanuel Denver County, Colorado Photographer: David Anderson Location of negative: Temple Center office 1595 Pearl Street, Denver Date of photo: May 1984 Photo is No. 5 of 10 View: South side of building, looking north