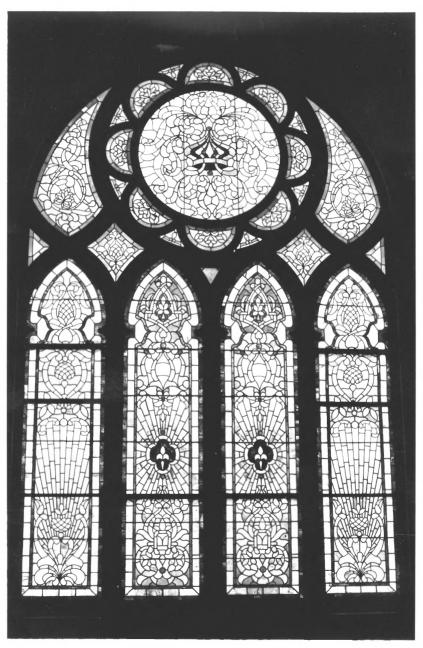

Pearl Street Temple Emanuel Denver County, Colorado Photographer: David Anderson Location of negative: Temple Center office 1595 Pearl Street, Denver Date of photo: May 1984 Photo is No. 10 of 10 View: Stained glass window, facing south (in sanctuary/auditorium)