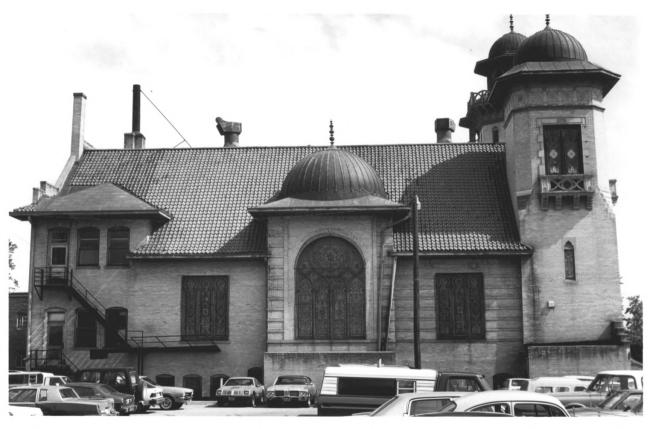

Pearl Street Temple Emanuel Denver County, Colorado Photographer: David Anderson (for Rocky Mountain News) Locale of negative: Temple Center office 1595 Pearl Street, Denver Date of photo: May 1984 Photo is No. 1 of 10 View: Front of building, looking west

Pearl Street Temple Emanuel Denver County, Colorado Photographer: David Anderson Locale of negative: Temple Center office 1595 Pearl Street, Denver Date of photo: May 1984 Photo is No. 2 of 10 View: Front and north side of building, looking southwest

Pearl Street Temple Emanuel Denver County, Colorado Photographer: David Anderson Location of negative: Temple Center office, 1595 Pearl Street, Denver Date of photo: May 1984 Photo is No. 3 of 10 View: North side of building, looking south