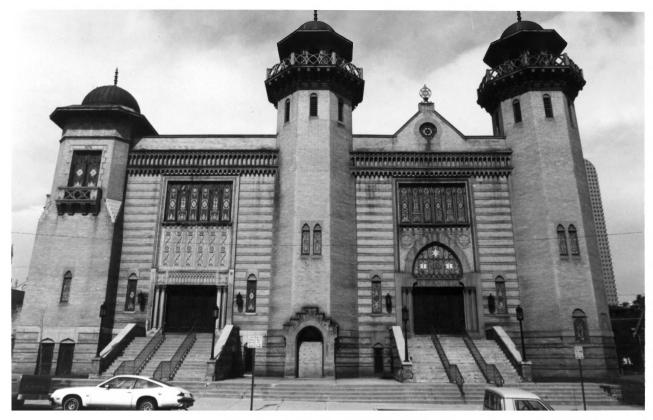

Pearl Street Temple Emanuel Denver County, Colorado Photographer: David Anderson (for Rocky Mountain News) Locale of negative: Temple Center office 1595 Pearl Street, Denver Date of photo: May 1984 Photo is No. 1 of 10 View: Front of building, looking west