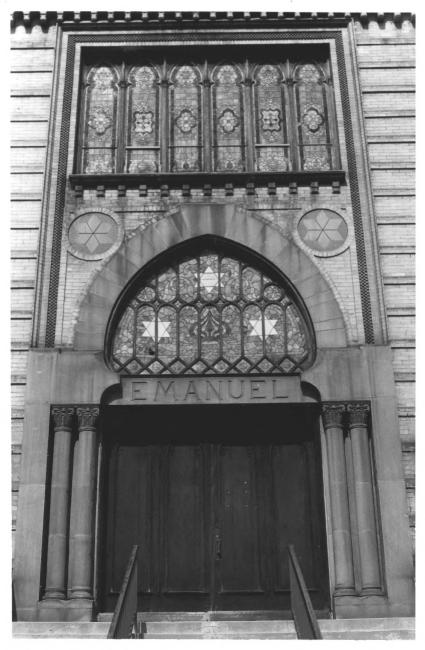

Pearl Street Temple Emanuel Denver County, Colorado Photographer: David Anderson Location of negative: Temple Center office. 1595 Pearl Street, Denver Date of photo: May 1984 Photo is No. 6 of 10 View: North set of main doors, front of building, looking west