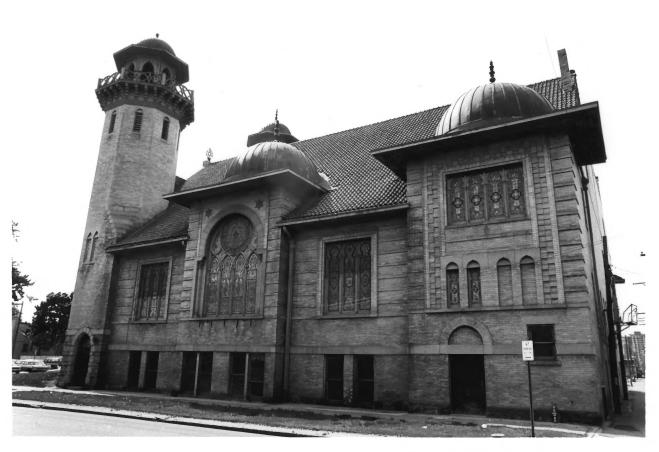

Pearl Street Temple Emanuel Denver County, Colorado Photographer: David Anderson Location of negative: Temple Center office, 1595 Pearl Street, Denver Date of photo: May 1984 Photo is No. 3 of 10 View: North side of building, looking south