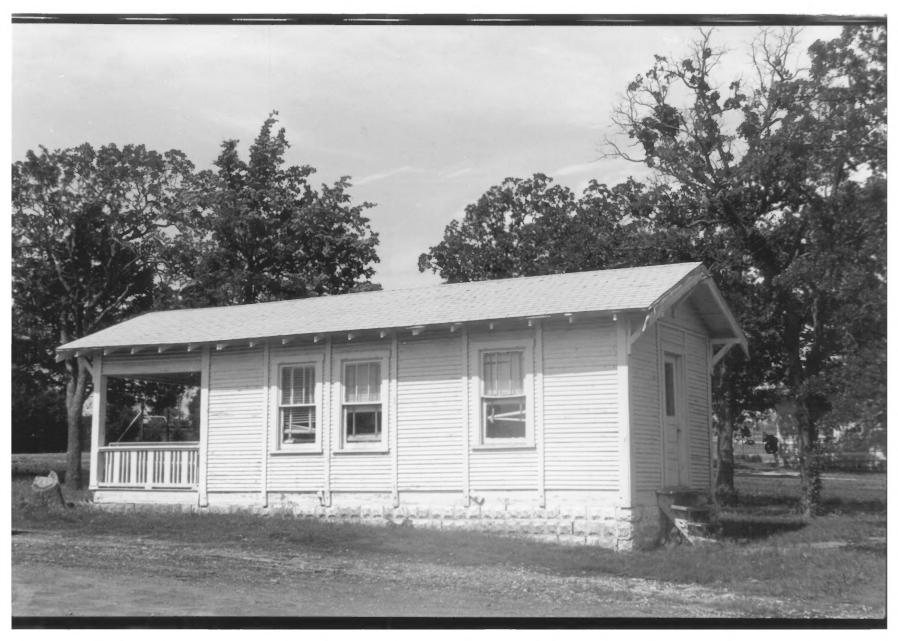

Company House #2 Mijo Camp Industrial District Judy Hettich June, 1984 Department of Geography Oklahoma State University Front Elevation and West Side Facing Northeast

Company House #2 and Garage #2 Mijo Camp Industrial District Judy Hettich June, 1984 Department of Geography Oklahoma State University South Side-Facing North Photo No. 6