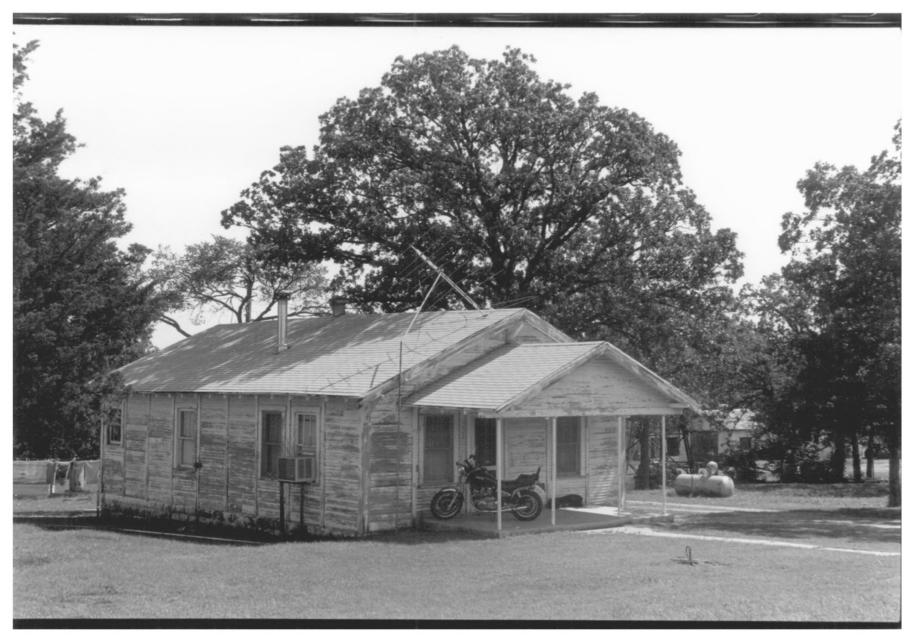

Company House #1 & Garage #1 Mijo Camp Industrial District Judy Hettich June, 1984 Department of Geography Oklahoma State University Front Elevations and East Sides Facing Northwest Photo No. 1

Company House #1 and Garage #1 Mijo Camp Industrial District Judy Hettich June, 1984 Department of Geography Oklahoma State University South Side-Facing North