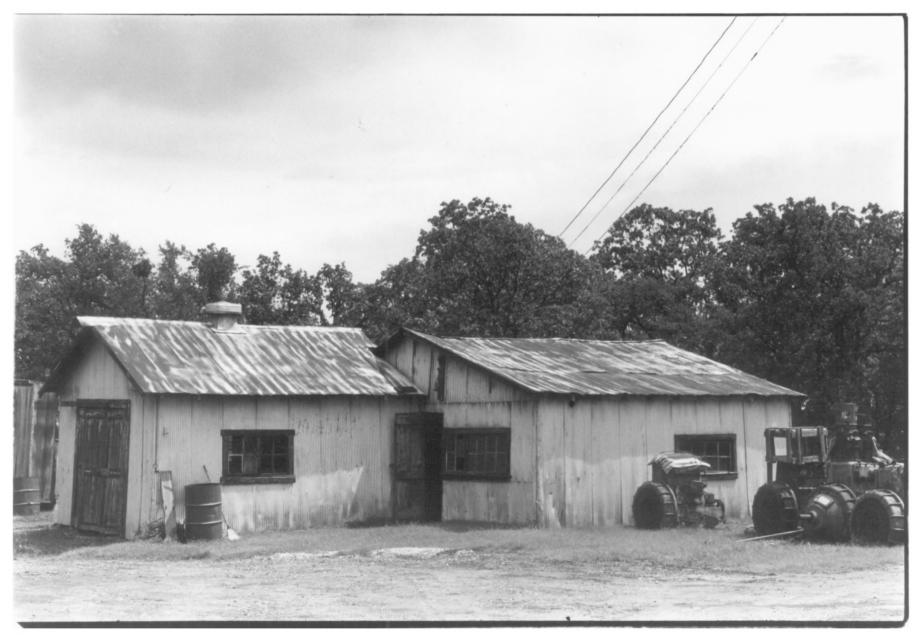

Large Tool Shed Mijo Camp Industrial District Judy Hettich June, 1984 Department of Geography Oklahoma State University North Side-Facing Southwest Photo No. 23

Large Tool Shed Mijo Camp Industrial District Judy Hettich June, 1984 Department of Geography Oklahoma State University South Side-Facing Northeast