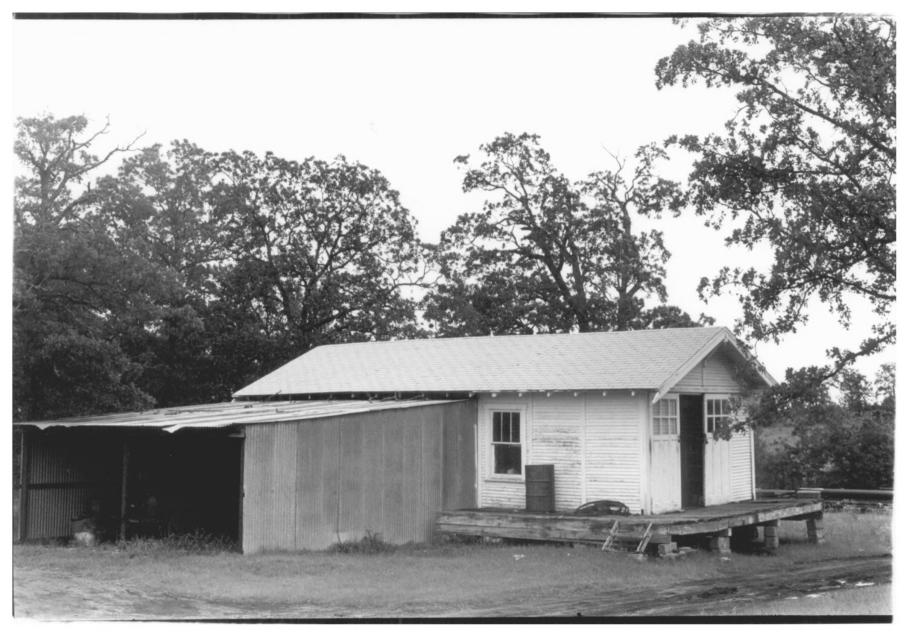

Company Office Mijo Camp Industrial District Judy Hettich June, 1984 Department of Geography Oklahoma State University Front Elevation and West Side Facing Northwest Photo No. 7

Company Office Mijo Camp Industrial District Judy Hettich June, 1984 Department of Geography Oklahoma State University West Side-Facing Northeast Photo No. 8

Company Office Mijo Camp Industrial District Judy Hettich June, 1984 Department of Geography Oklahoma State University East Side and Rear-Facing West Photo No. 9

Storage Shed Mijo Camp Industrial District Judy Hettich June, 1984 Department of Geography Oklahoma State University South Side-Facing North