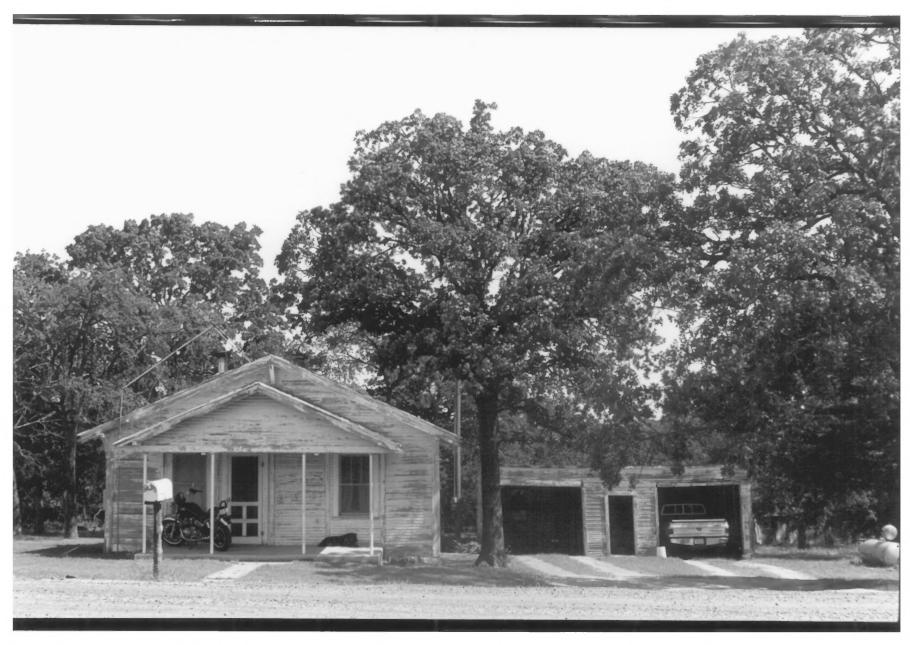

Company House #2 Mijo Camp Industrial District Judy Hettich June, 1984 Department of Geography Oklahoma State University Front Elevation and West Side Facing Northeast

Company House #2 and Garage #2 Mijo Camp Industrial District Judy Hettich June, 1984 Department of Geography Oklahoma State University South Side-Facing North Photo No. 6