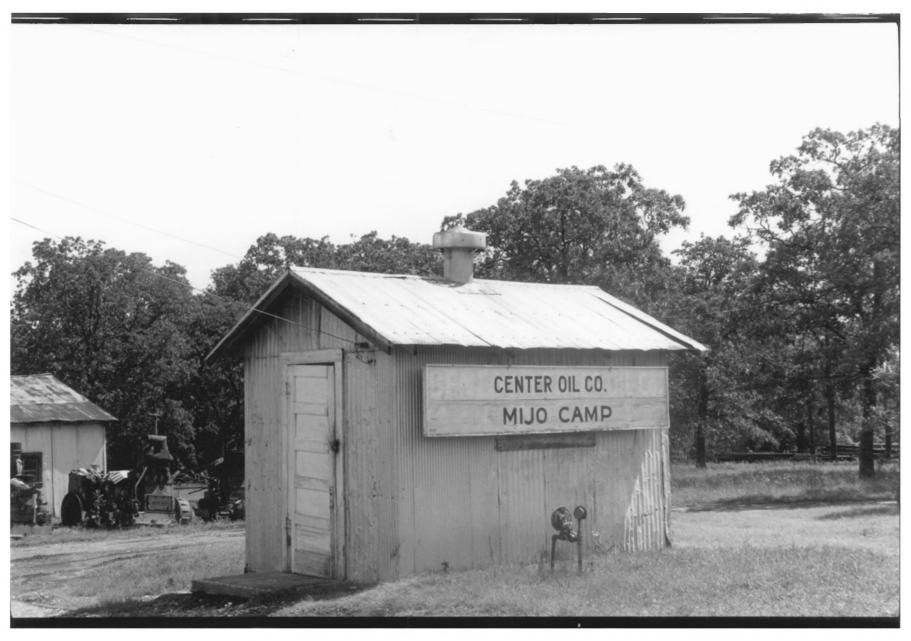

Oklahoma State University West Side-Facing East

Oil House #1 Mijo Camp Industrial District Judy Hettich June, 1984 Department of Geography Oklahoma State University South Side-Facing Northeast

Oil House #1 Mijo Camp Industrial District Judy Hettich June, 1984 Department of Geography Oklahoma State University Rear Elevation-Facing West Photo No. 14

Oil House #1 Mijo Camp Industrial District Judy Hettich June, 1984 Department of Geography Oklahoma State University North and West Sides Facing Southeast Photo No. 15

Oil House #2 Mijo Camp Industrial District Judy Hettich June, 1984 Department of Geography Oklahoma State University West Side-Facing Northeast