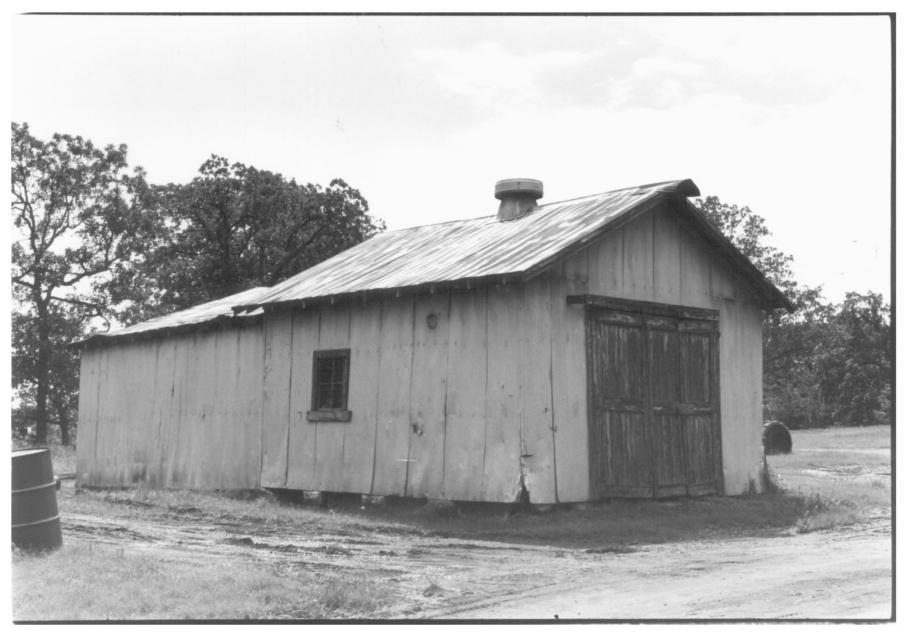

Storage Shed Mijo Camp Industrial District Judy Hettich June, 1984 Department of Geography Oklahoma State University West and South Sides Facing Northeast Photo No. 11

Storage Shed Mijo Camp Industrial District Judy Hettich June, 1984 Department of Geography