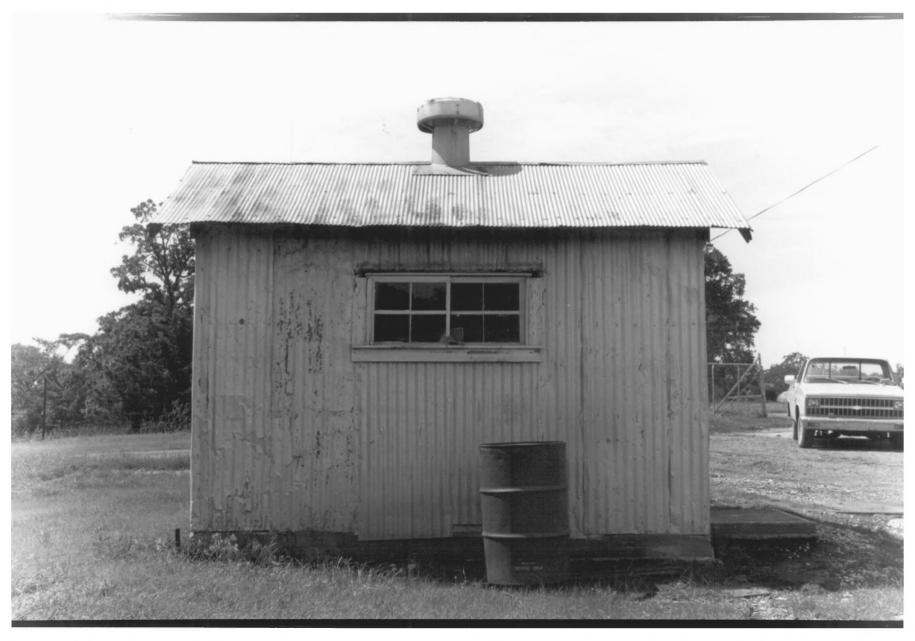

Oil House #2 Mijo Camp Industrial District Judy Hettich June, 1984 Department of Geography Oklahoma State University North and West Sides Facing Southeast

Outhouse and Small Tool Shed Mijo Camp Industrial District Judy Hettich June, 1984 Department of Geography Oklahoma State University South Side-Facing North Photo No. 18