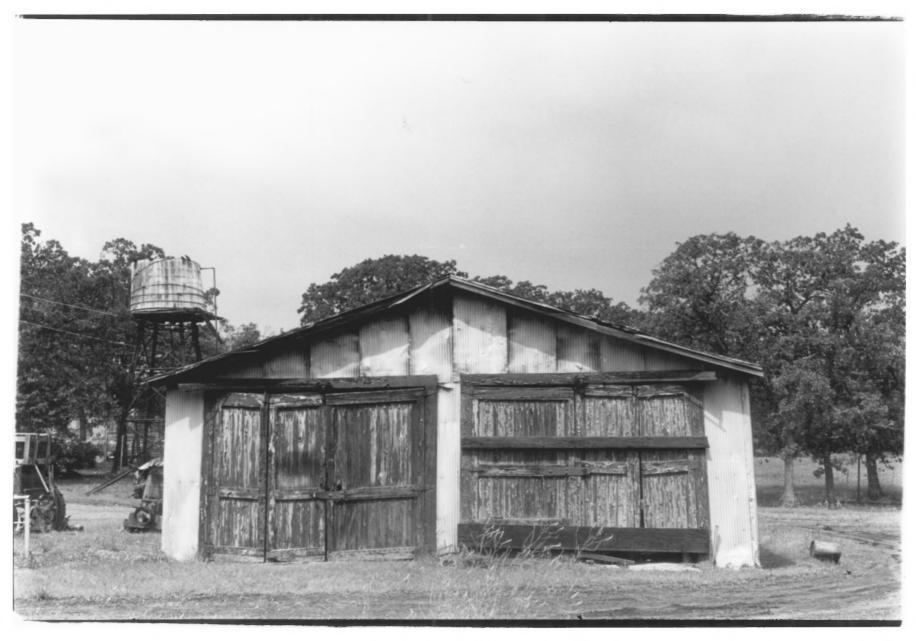

Large Tool Shed Mijo Camp Industrial District Judy Hettich June, 1984 Department of Geography Oklahoma State University North Side-Facing Southwest Photo No. 23

Large Tool Shed Mijo Camp Industrial District Judy Hettich June, 1984 Department of Geography Oklahoma State University South Side-Facing Northeast