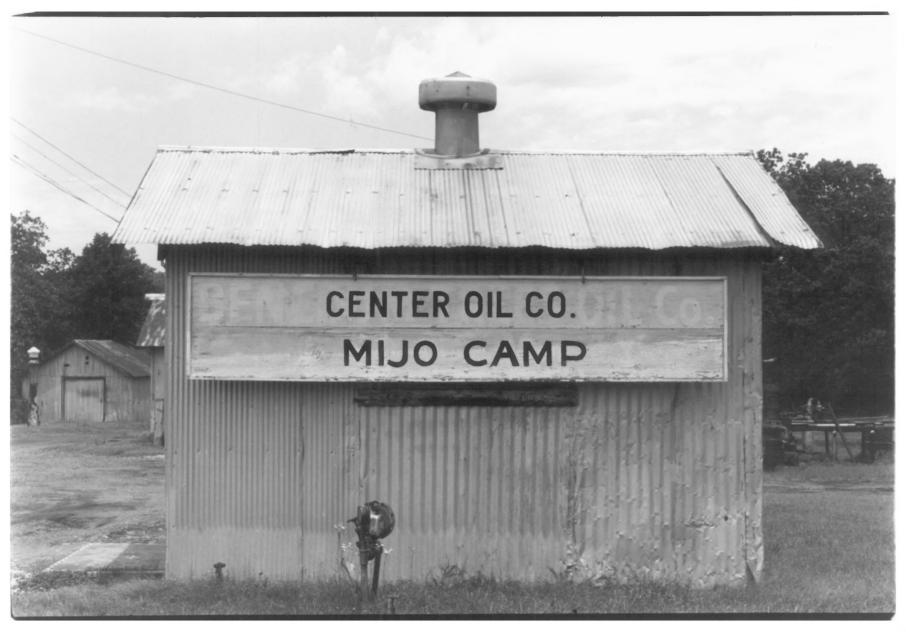

Oklahoma State University West Side-Facing East

Oil House #1 Mijo Camp Industrial District Judy Hettich June, 1984 Department of Geography Oklahoma State University South Side-Facing Northeast

Oil House #1 Mijo Camp Industrial District Judy Hettich June, 1984 Department of Geography Oklahoma State University Rear Elevation-Facing West Photo No. 14

Oil House #1 Mijo Camp Industrial District Judy Hettich June, 1984 Department of Geography Oklahoma State University North and West Sides Facing Southeast Photo No. 15

Oil House #2 Mijo Camp Industrial District Judy Hettich June, 1984 Department of Geography Oklahoma State University West Side-Facing Northeast