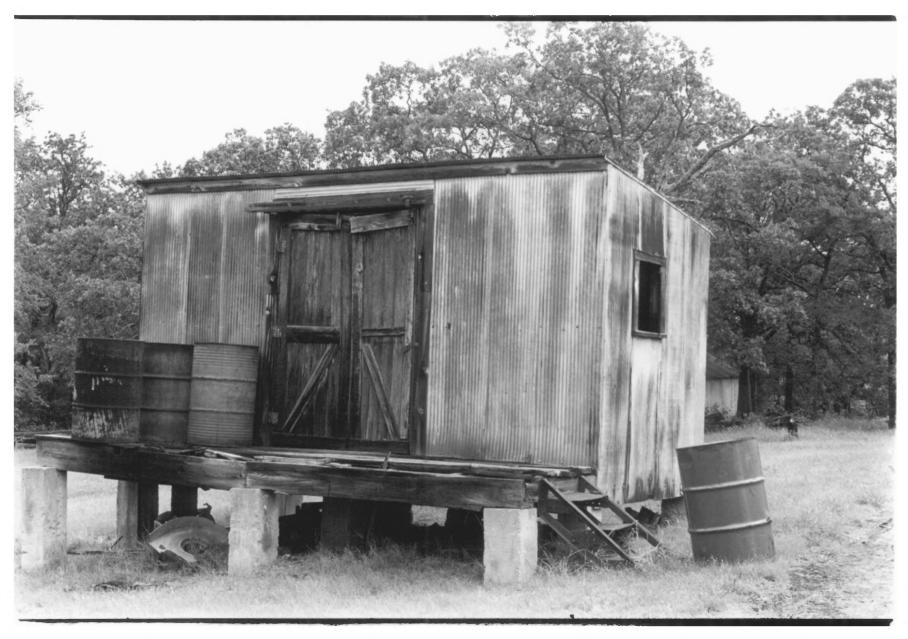

Outhouse and Small Tool Shed Mijo Camp Industrial District Judy Hettich June, 1984 Department of Geography Oklahoma State University North And East Sides Facing Southwest

Supply House, Doghouse, and Pumper for Laselle No. 2 Mole Oil Well Mijo Camp Industrial District Judy Hettich June, 1984 Department of Geography Oklahoma State University East Side-Facing Northwest