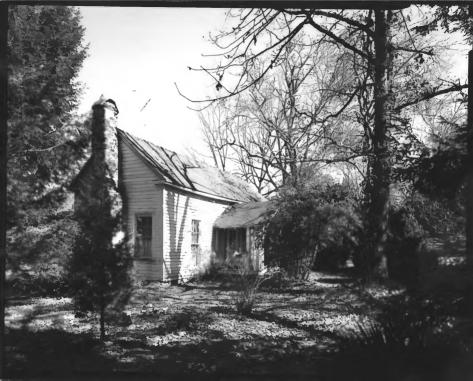

NACOOCHEE VALLEY HISTORIC DISTRICT Nacoochee and Sautee Vicinity, White County, Georgia Photographer: James R. Lockhart Negatives filed: Georgia Department of Natural Resources

Date: October, 1979 Description: Bungalow; photographer facing northwest.