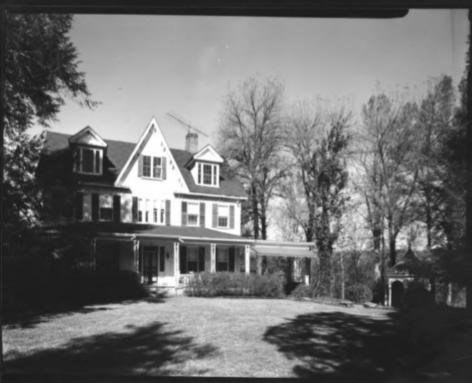

NACOOCHEE VALLEY HISTORIC DISTRICT Nacoochee and Sautee Vicinity, White County, Georgia Photographer: James R. Lockhart Negative filed: Georgia Department of Natural Resources Date: October. 1979 Description: Williams-Dyer House; photographer facing east.