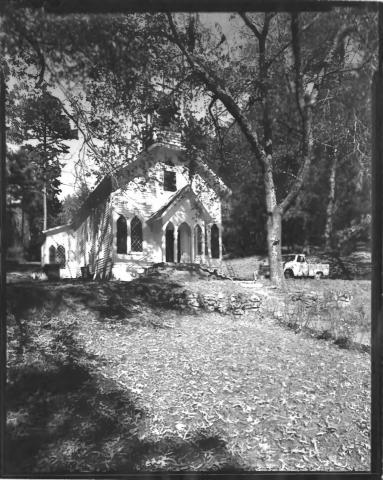

15 of 38

NACOOCHEE VALLEY HISTORIC DISTRICT Nacoochee and Sautee Vicinity. White County, Georgia Photographer: James R. Lockhart Negative filed: Georgia Department of Natural Resources Date: October, 1979 Description: Crescent Hill Church; photographer facing northeast. FEB 2 9 1980