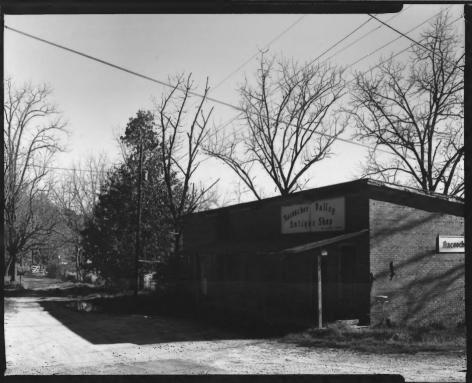

NACOOCHEE VALLEY HISTORIC DISTRICT Nacoochee and Sautee Vicinity, White County, Georgia Photographer: James R. Lockhart Negative filed: Georgia Department of Natural Resources Date: October, 1979 Description: Brick commercial block; photographer facing southeast.