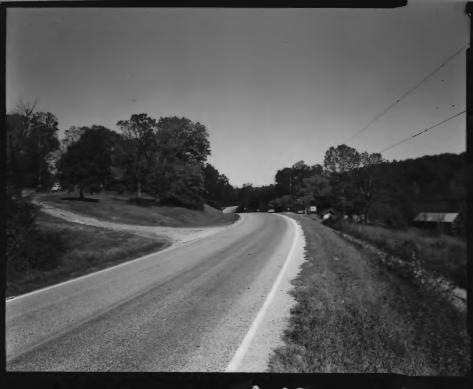

21 of 38 NACOOCHEE VALLEY HISTORIC DISTRICT Nacoochee and Sautee Vicinity. White County, Georgia Photographer: James R. Lockhart Negatives filed: Georgia Department of Natural Resources Date: October, 1979 Description: View along Highway 17; photographer facing northeast.