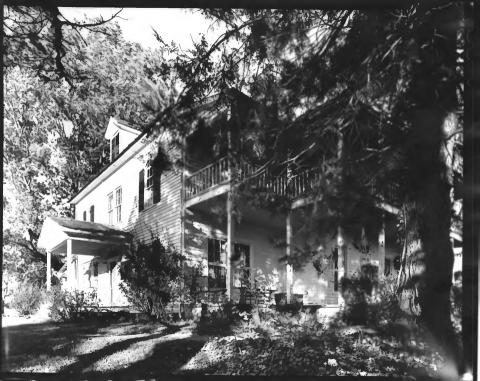

NACOOCHEE VALLEY HISTORIC DISTRICT Nacoochee and Sautee Vicinity. White County, Georgia Photographer: James R. Lockhart Negative filed: Georgia Department of Natural Resources Date: October, 1979 Description: Non-historic structures; photographer facing northeast. FEB 2 9 1980