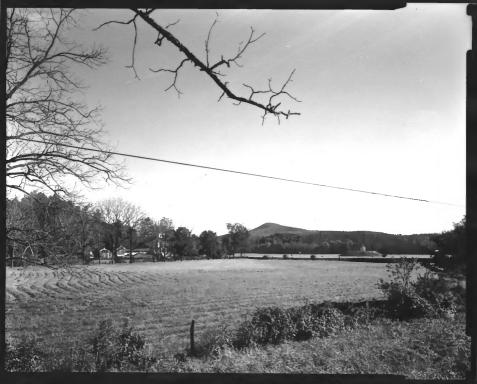

NACOOCHEE VALLEY HISTORIC DISTRICT Nacoochee and Sautee Vicinity. White County, Georgia Photographer: James R. Lockhart Negative filed: Georgia Department of Natural Resources Date: October, 1979 Description: View of house and valley; photographer facing southwest.