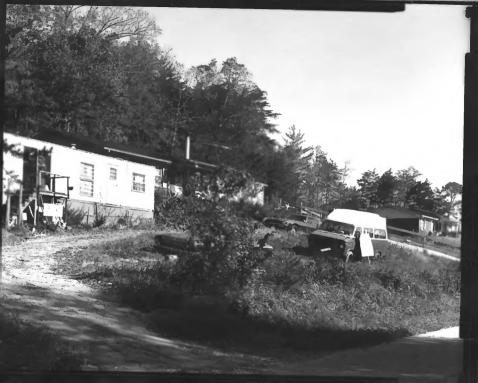

31 of 38 FEB 2 9 1980 NACOOCHEE VALLEY HISTORIC DISTRICT Nacoochee and Sautee Vicinity. White County, Georgia Photographer: James R. Lockhart Negative filed: Georgia Department of Natural Resources Date: October, 1979 Description: Nacoochee School; photographer facing southwest.