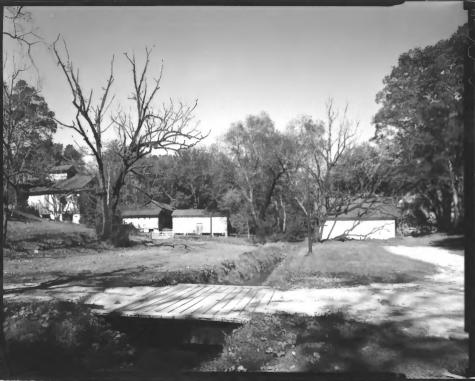

7 of 38 FEB 2 9 1980 NACOOCHEE VALLEY HISTORIC DISTRICT Nacoochee and Sautee Vicinity, White County, Georgia Photographer: James R. Lockhart Negative filed: Georgia Department of Natural Resources Date: October, 1979 Description: Outbuildings, West End; photographer facing north.