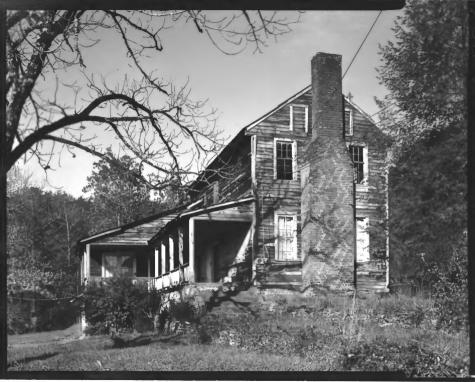

NACOOCHEE VALLEY HISTORIC DISTRICT Nacoochee and Sautee Vicinity, White County, Georgia Photographer: James R. Lockhart Negative filed: Georgia Department of Natural Resources Date: October, 1979 Description: Richardson-Lumsden House; photographer facing west. FEB 2 9 1980