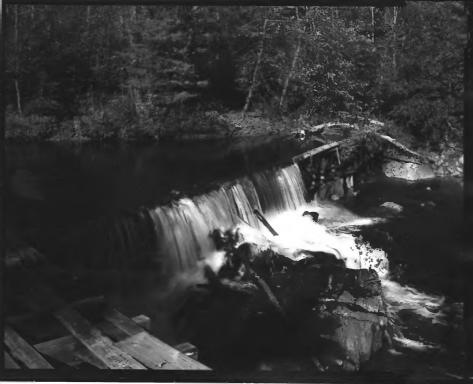

NACOOCHEE VALLEY HISTORIC DISTRICT Nacoochee and Sautee Vicinity, White County, Georgia Photographer: James R. Lockhart Negative filed: Georgia Department of Natural Resources Date: October, 1979 Description: Dam at Nora Mills; photographer facing northeast.