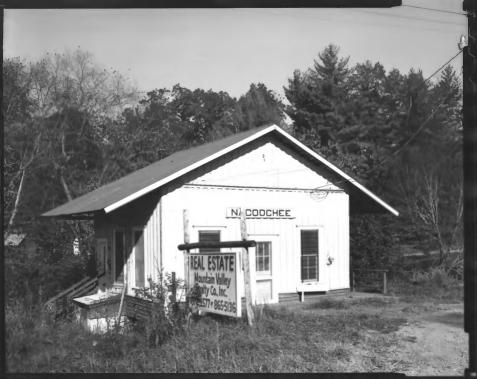

NACOOCHEE VALLEY HISTORIC DISTRICT Nacoochee and Sautee Vicinity, White County, Georgia Photographer: James R. Lockhart Negative filed: Georgia Department of Natural Resources Date: October, 1979 Description: Nacoochee Depot; photographer facing northwest.