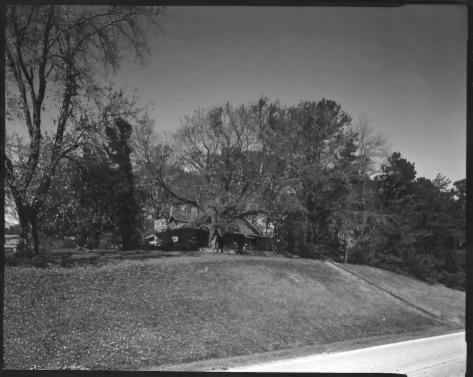

NACOOCHEE VALLEY HISTORIC DISTRICT Nacoochee and Sautee Vicinity. White County, Georgia Photographer: James R. Lockhart Negative filed: Georgia Department of Natural Resources Date: October, 1979 Description: View of house and valley; photographer facing southwest.