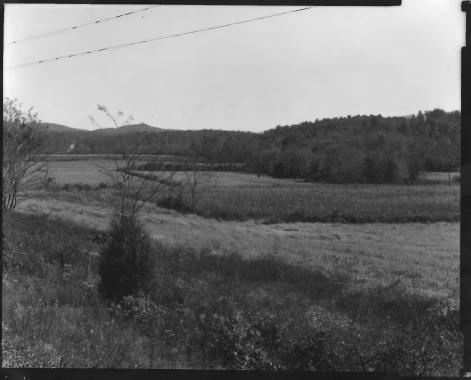

FEB 2 9 1980 NACOOCHEE VALLEY HISTORIC DISTRICT Nacoochee and Sautee Vicinity, White County, Georgia Photographer: James R. Lockhart Negatives filed: Georgia Department of Natural Resources Date: October, 1979 Description: View of the valley; photographer facing southeast.