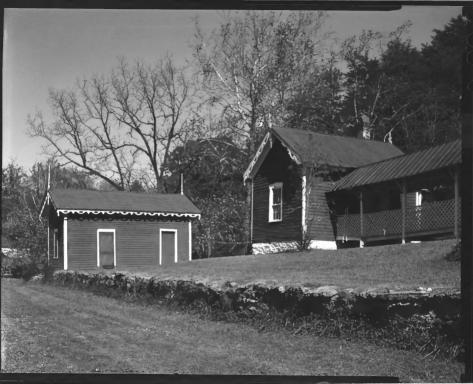

FEB 2 9 1980 NACOOCHEE VALLEY HISTORIC DISTRICT Nacoochee and Sautee Vicinity. White County, Georgia Photographer: James R. Lockhart Negative filed: Georgia Department of Natural Resources Date: October, 1979 Description: Outbuildings (kitchen, left), West End; photographer facing northeast.