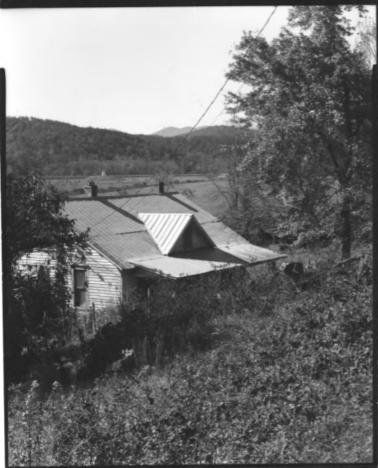

NACOOCHEE VALLEY HISTORIC DISTRICT Nacoochee and Sautee Vicinity. White County, Georgia Photographer: James R. Lockhart Negative filed: Georgia Department of Natural Resources Date: October, 1979 Description: View of house and valley; photographer facing southwest.