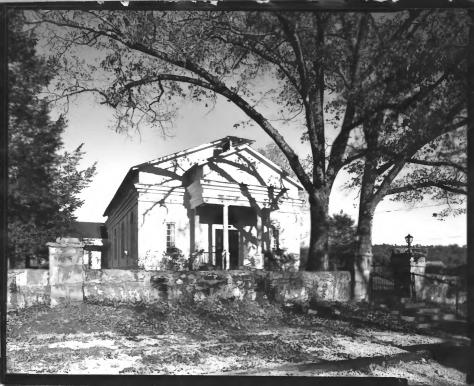

NACOOCHEE VALLEY HISTORIC DISTRICT Nacoochee and Sautee Vicinity, White County, Georgia Photographer: James R. Lockhart Negative filed: Georgia Department of Natural Resources Date: October, 1979 Description: Richardson-Lumsden House; photographer facing west. FEB 2 9 1980