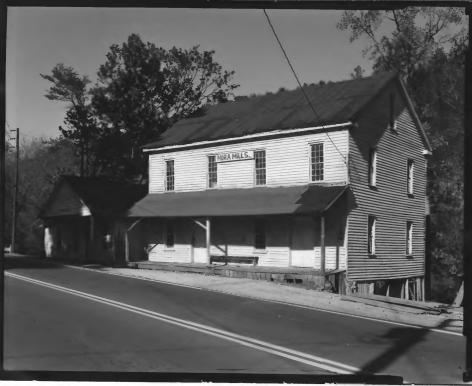

And - -----

NACOOCHEE VALLEY HISTORIC DISTRICT Nacoochee and Sautee Vicinity, White County, Georgia Photographer: James R. Lockhart Negative filed: Georgia Department of Natural Resources Date: October, 1979 Description: Nora Mills; photographer facing north.