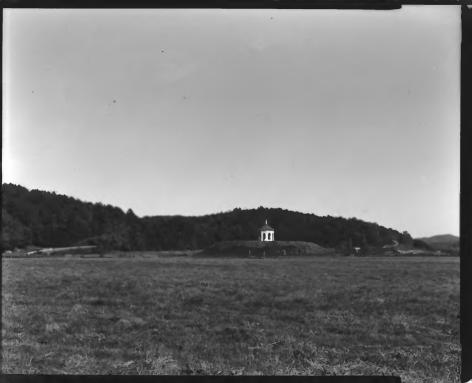

FEB 2 9 198 NACOOCHEE VALLEY HISTORIC DISTRICT Nacoochee and Sautee Vicinity. White County, Georgia Photographer: James R. Lockhart Negative filed: Georgia Department of Natural Resources Date: October, 1979 Description: Indian mound with gazebo; photographer facing east.