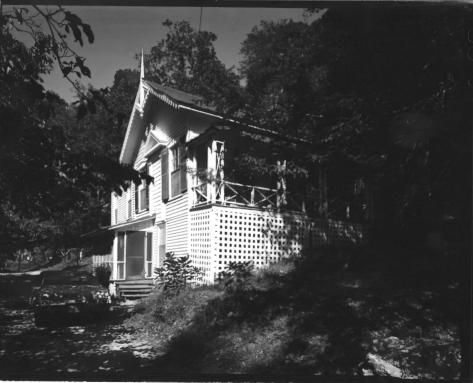

NACOOCHEE VALLEY HISTORIC DISTRICT Nacoochee and Sautee Vicinity, White County, Georgia Photographer: James R. Lockhart Negative filed: Georgia Department of Natural Resources Date: October, 1979 Description: Game Room (now Caretaker's House), West End; photographer facing north. FEB 2 9 1980