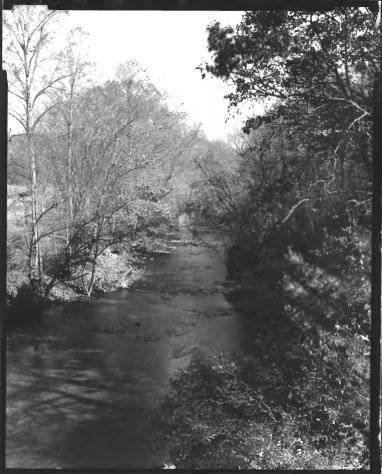

# FEB 2 9 1980

NACOOCHEE VALLEY HISTORIC DISTRICT Nacoochee and Sautee Vicinity. White County, Georgia Photographer: James R. Lockhart Negative filed: Georgia Department of Natural Resources Date: October, 1979 Description: Dukes Creek; photographer facing east,