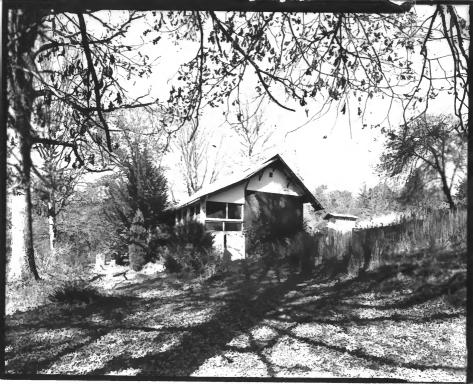

NACOOCHEE VALLEY HISTORIC DISTRICT Nacoochee and Sautee Vicinity, White County, Georgia Photographer: James R. Lockhart Negative filed: Georgia Department of Natural Resources Date: October, 1979 Description: Game Room (now Caretaker's House), West End; photographer facing north. FEB 2 9 1980