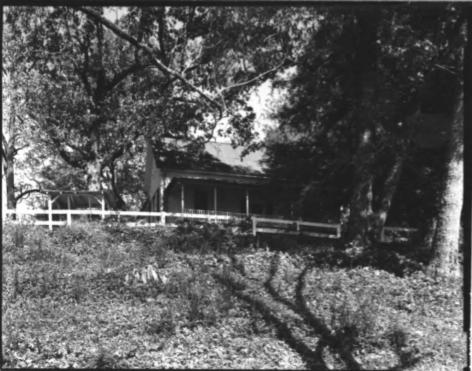

NACOOCHEE VALLEY HISTORIC DISTRICT Nacoochee and Sautee Vicinity. White County, Georgia Photographer: James R. Lockhart Negative filed: Georgia Department of Natural Resources Date: October, 1979 Description: View of house and valley; photographer facing southwest.