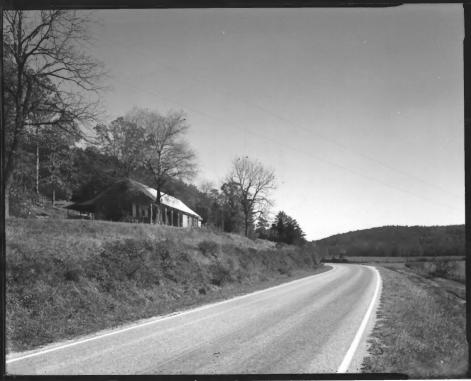

NACOOCHEE VALLEY HISTORIC DISTRICT Nacoochee and Sautee Vicinity. White County, Georgia Photographer: James R. Lockhart Negative filed: Georgia Department of Natural Resources Date: October, 1979 Description: View of house and valley; photographer facing southwest.