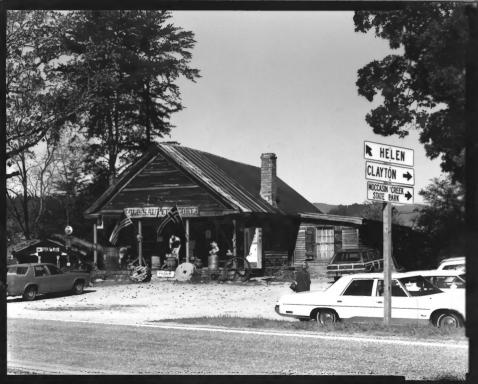

NACOOCHEE VALLEY HISTORIC DISTRICT Nacoochee and Sautee Vicinity, White County, Georgia Photographer: James R. Lockhart Negative filed: Georgia Department of Natural Resources Date: October, 1979 Description: Sautee Store; photographer facing northwest, FEB 2 9 1980