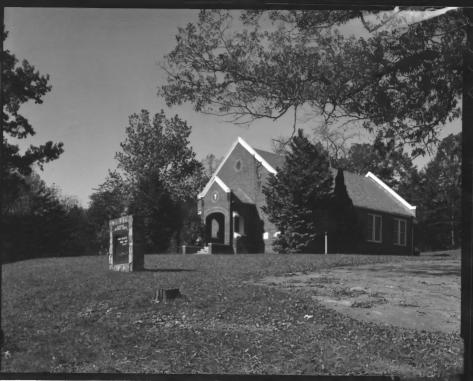

15 of 38

NACOOCHEE VALLEY HISTORIC DISTRICT Nacoochee and Sautee Vicinity. White County, Georgia Photographer: James R. Lockhart Negative filed: Georgia Department of Natural Resources Date: October, 1979 Description: Crescent Hill Church; photographer facing northeast. FEB 2 9 1980