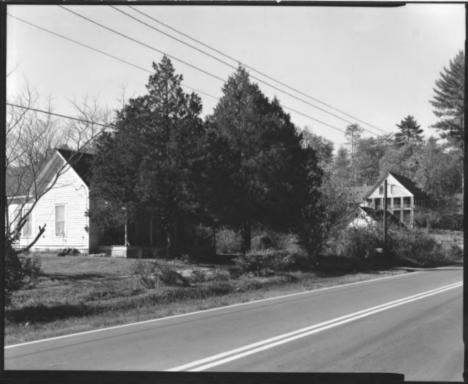

21 of 38 NACOOCHEE VALLEY HISTORIC DISTRICT Nacoochee and Sautee Vicinity. White County, Georgia Photographer: James R. Lockhart Negatives filed: Georgia Department of Natural Resources Date: October, 1979 Description: View along Highway 17; photographer facing northeast.