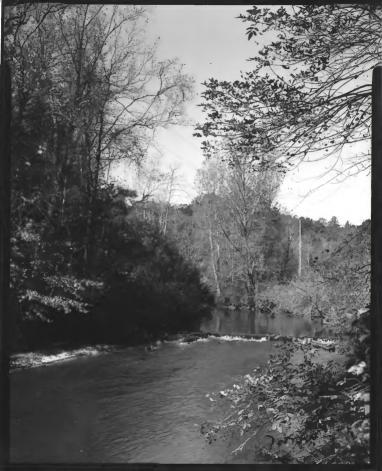

# FEB 2 9 1980

NACOOCHEE VALLEY HISTORIC DISTRICT Nacoochee and Sautee Vicinity. White County, Georgia Photographer: James R. Lockhart Negative filed: Georgia Department of Natural Resources Date: October, 1979 Description: Dukes Creek; photographer facing east,