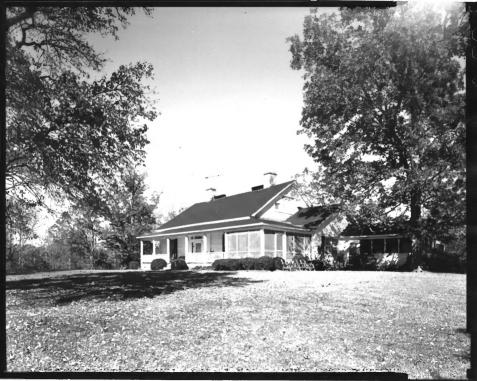

NACOOCHEE VALLEY HISTORIC DISTRICT Nacoochee and Sautee Vicinity, White County, Georgia Photographer: James R. Lockhart Negatives filed: Georgia Department of Natural Resources

Date: October, 1979 Description: Bungalow; photographer facing northwest.