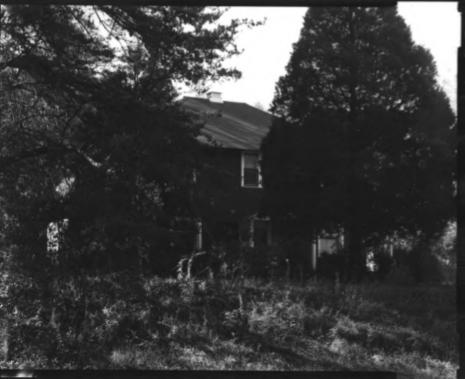

FEB 2 9 1980 NACOOCHEE VALLEY HISTORIC DISTRICT Nacoochee and Sautee Vicinity. White County, Georgia Photographer: James R. Lockhart Negative filed: Georgia Department of Natural Resources Date: October, 1979 Description: House; photographer facing northeast.