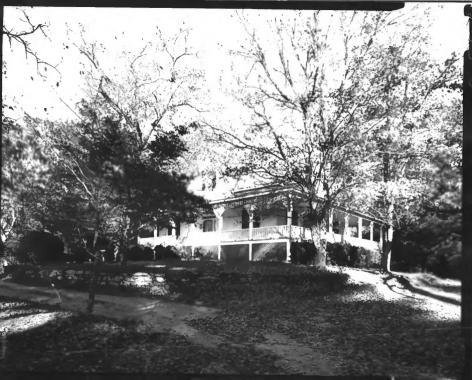

NACOOCHEE VALLEY HISTORIC DISTRICT Nacoochee and Sautee Vicinity. White County, Georgia Photographer: James R. Lockhart Negative filed: Georgia Department of Natural Resources Date: October, 1979 Description: View of house and valley; photographer facing southwest.