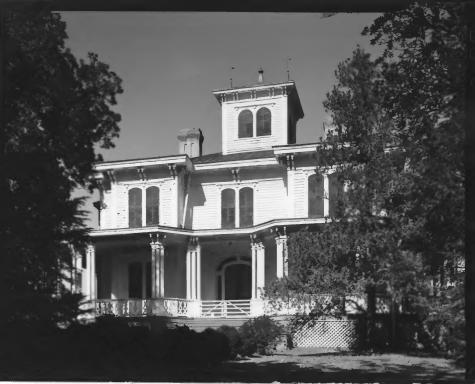

NACOOCHEE VALLEY HISTORIC DISTRICT Nacoochee and Sautee Vicinity, White County, Georgia Photographer: James R. Lockhart Negative filed: Georgia Department of Natural Resources Date: October, 1979 Description: Richardson-Lumsden House; photographer facing west. FEB 2 9 1980