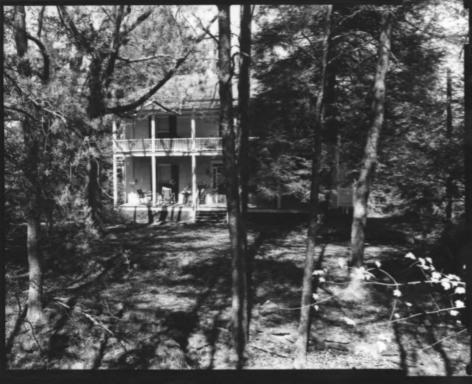

NACOOCHEE VALLEY HISTORIC DISTRICT Nacoochee and Sautee Vicinity. White County, Georgia Photographer: James R. Lockhart Negative filed: Georgia Department of Natural Resources Date: October, 1979 Description: View of house and valley; photographer facing southwest.