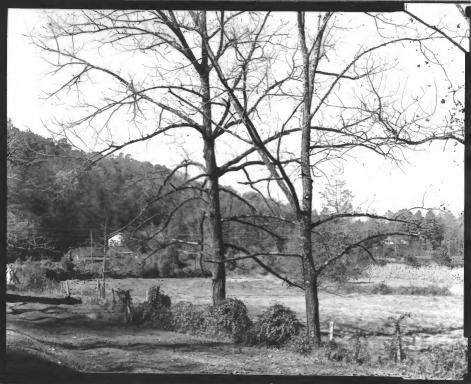

NACOOCHEE VALLEY HISTORIC DISTRICT Nacoochee and Sautee Vicinity, White County, Georgia Photographer: James R. Lockhart Negative filed: Georgia Department of Natural Resources Date: October, 1979 Description: Mill sites along Sautee Creek; photographer facing northwest. FFB 2 9 1980