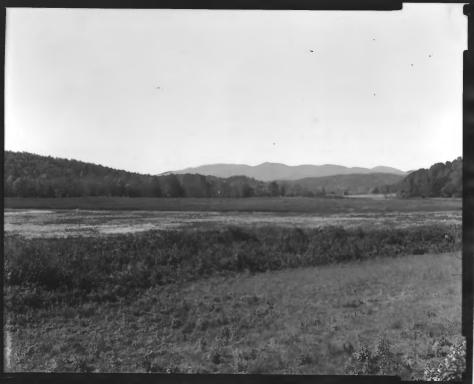

FEB 2 9 1980 NACOOCHEE VALLEY HISTORIC DISTRICT Nacoochee and Sautee Vicinity, White County, Georgia Photographer: James R. Lockhart Negatives filed: Georgia Department of Natural Resources Date: October, 1979 Description: View of the valley; photographer facing southeast.

NACOOCHEE VALLEY HISTORIC DISTRICT Nacoochee and Sautee Vicinity, White County, Georgia Photographer: James R. Lockhart Negative filed: Georgia Department of Natural Resources Date: October, 1979 Description: View of the valley; photographer facing west-southwest.