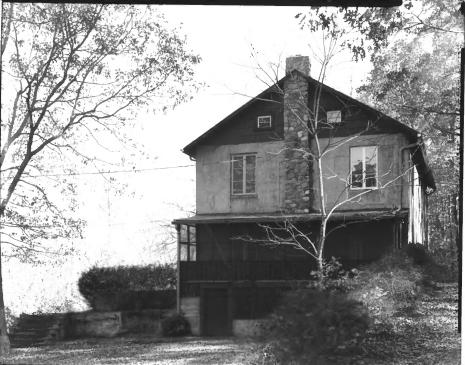

NACOOCHEE VALLEY HISTORIC DISTRICT Nacoochee and Sautee Vicinity, White County, Georgia Photographer: James R. Lockhart Negative filed: Georgia Department of Natural Resources Date: October, 1979 Description: Richardson-Lumsden House; photographer facing west. FEB 2 9 1980