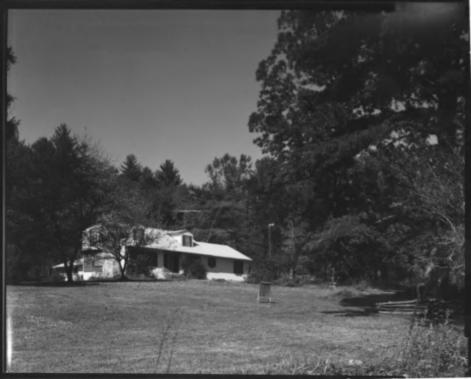

FEB 2 9 1980 NACOOCHEE VALLEY HISTORIC DISTRICT Nacoochee and Sautee Vicinity. White County, Georgia Photographer: James R. Lockhart Negative filed: Georgia Department of Natural Resources Date: October, 1979 Description: House; photographer facing northeast.