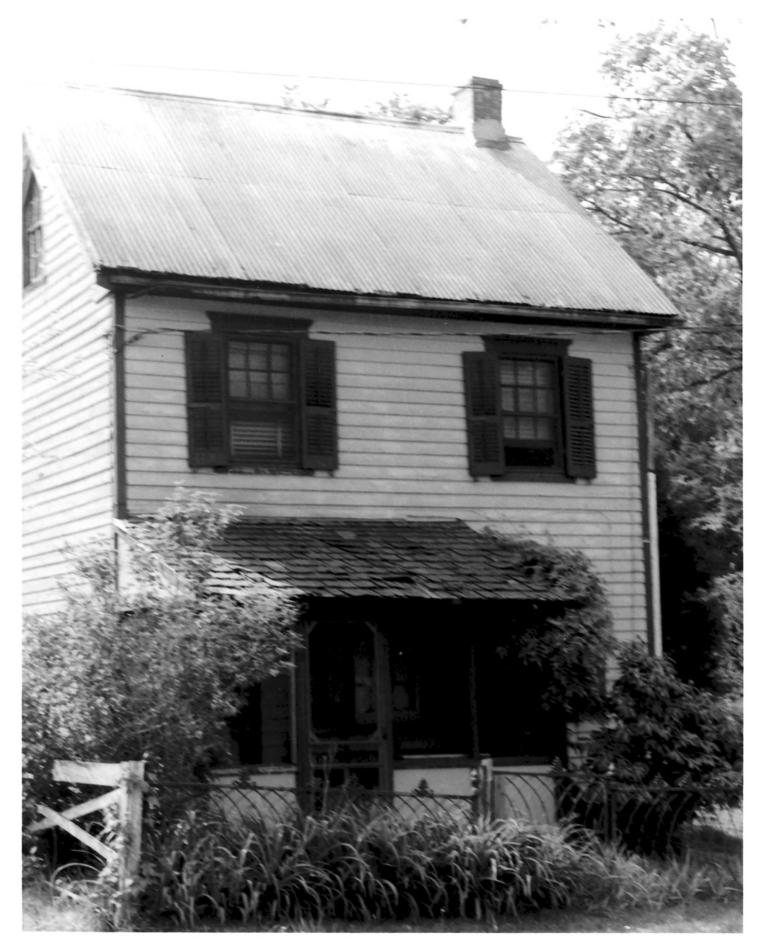

```
Red Lion Hundred Multiple Res, area ( partial Inventory )
      Historic Resources of Red Lion Hundred (5940)
 Name:
        Vernacular Frame Structure (N-5045)
 Location: St. Georges, DE
                              new custle ca
 Photographer: Gretchen Fitting
 Date: April, 1970
 Location of Negative: Div. of Historical and Cultural
Affairs, B/A & HP, Hall of Records, Dover, DE 19901
 Description:
Facade view facing south
```