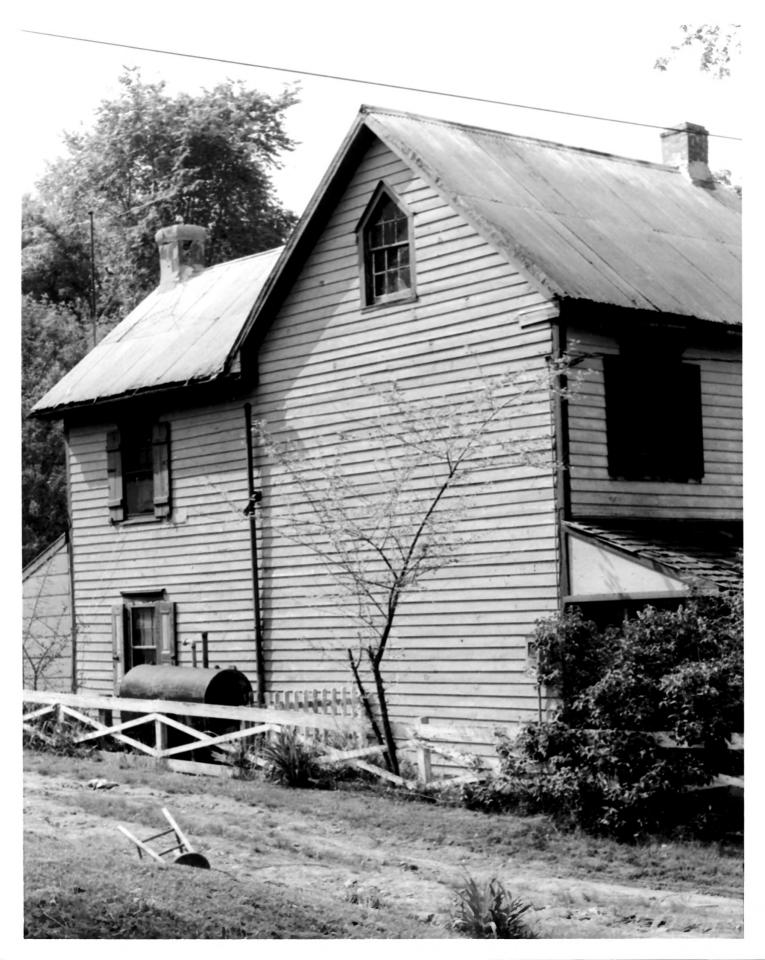

Photograph Number: 30 of 37

AUG 1 8 1980

Red Lion Hundred Multiple Res, aren (putal Inventory) Name: Historic Resources of Red Lion Hundred (5940) Vernacular Frame Structure (N-5045) new castle co. Location: St. Georges, DE Photographer: Gretchen Fitting Date: March, 1979 Location of Negative: Div. of Historical and Cultural Affairs, B/A & HP, Hall of Records, Dover, DE 19901 Description: Side elevation facing southwest