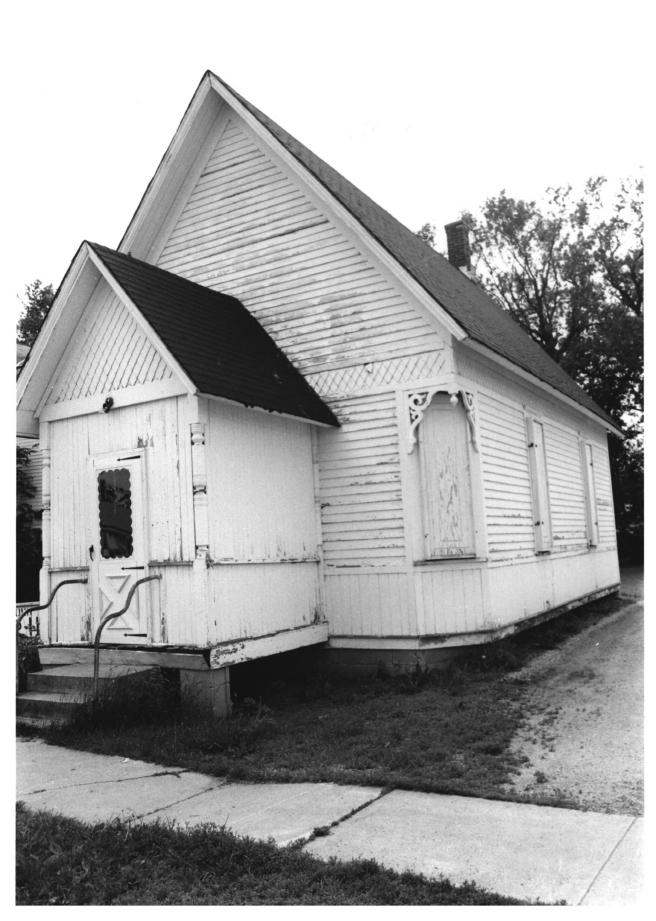

Booth Post No. 130, Grand Army of the Republic Hall Grand Meadow, MN; Mower County Norene Roberts 1984 Minnesota Historical Society, 690 Cedar St., St. Paul, MN Looking southwest 06841/20

From the Collection of the MINNESOTA HISTORICAL SOCIETY