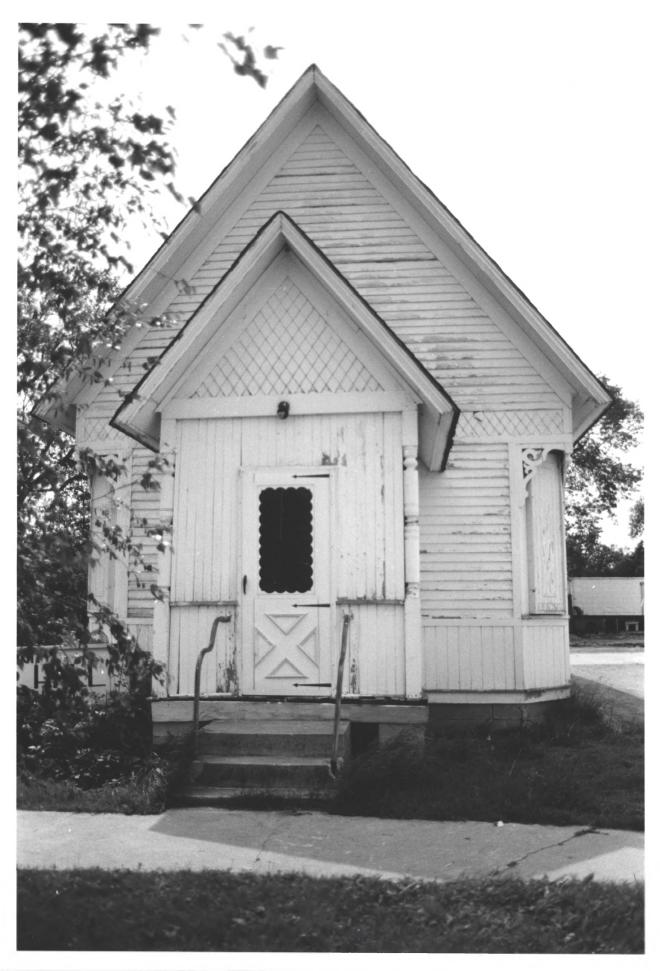

DO NOT REPRODUCE WITHOUT WRITTEN PERMISSION NOTICE This Material May Be Protected By Copyright (Law Title 17 U.S. Code)

Booth Post No. 130, Grand Army of the Republic Hall Grand Meadow, MN; Mower County Norene Roberts 1984 Minnesota Historical Society, 690 Cedar St., St. Paul, MN Looking west 06841/6