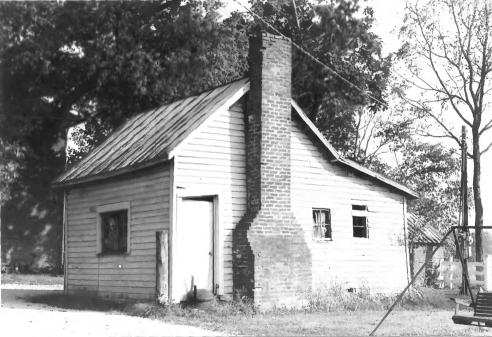

View: Washhouse, north and east facades.

Photo # 5 of 6

Maple Hill (HD-9) (Icehouse)
Multiple Resources of Hardin County, KY
Photo by: Catherine Harned
Date: 1983

Negative: Kentucky Heritage Council View: South east, north and west facades.