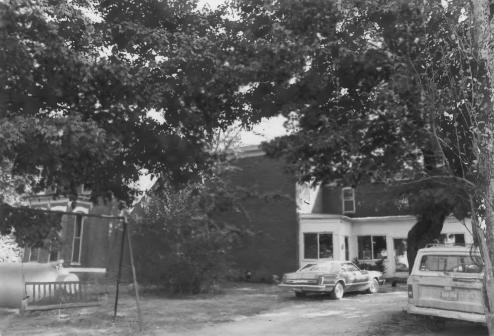

Negative: Kentucky Heritage Council View: East, west facade.

Photo # 4 06 6 ;

Maple Hill, HD-9 Multiple Resources of Hardin County, KY Photo by: Catherine Harned Date: 1983 Negative: Kentucky Heritage Council

View: Washhouse, north and east facades.

Photo # 5 of 6

Maple Hill (HD-9) (Icehouse)
Multiple Resources of Hardin County, KY
Photo by: Catherine Harned
Date: 1983

Negative: Kentucky Heritage Council View: South east, north and west facades.