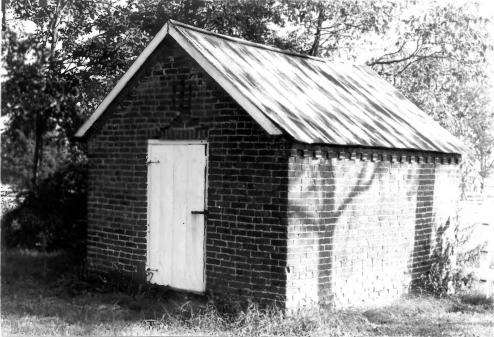

View: Washhouse, north and east facades.

Photo # 5 of 6

Maple Hill (HD-9) (Icehouse)
Multiple Resources of Hardin County, KY
Photo by: Catherine Harned
Date: 1983

Negative: Kentucky Heritage Council View: South east, north and west facades.

Photo # 6066