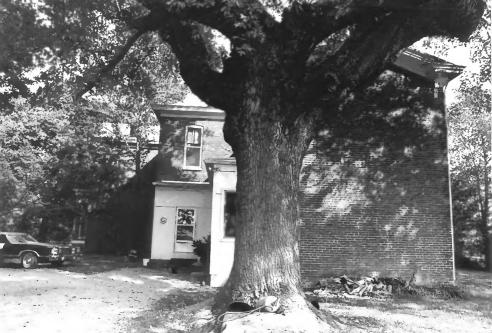

View: Washhouse, north and east facades.

Photo # 5 of 6

Maple Hill (HD-9) (Icehouse)
Multiple Resources of Hardin County, KY
Photo by: Catherine Harned
Date: 1983

Negative: Kentucky Heritage Council View: South east, north and west facades.

Photo # 6066