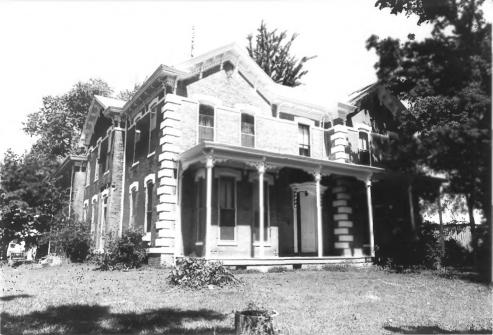

Maple Hill (HD-9)
Multiple Resources of Hardin County, KY
Photo by: Catherine Harned

Date: 1983 Negative: Kentucky Heritage Council View: North-west, south and east facades.

Photo # 1086

Maple Hill, HD-9 Multiple Resources of Hardin County, KY Photo by: Catherine Harned Date: 1983 Negative: Kentucky Heritage Council View: West, east facade.